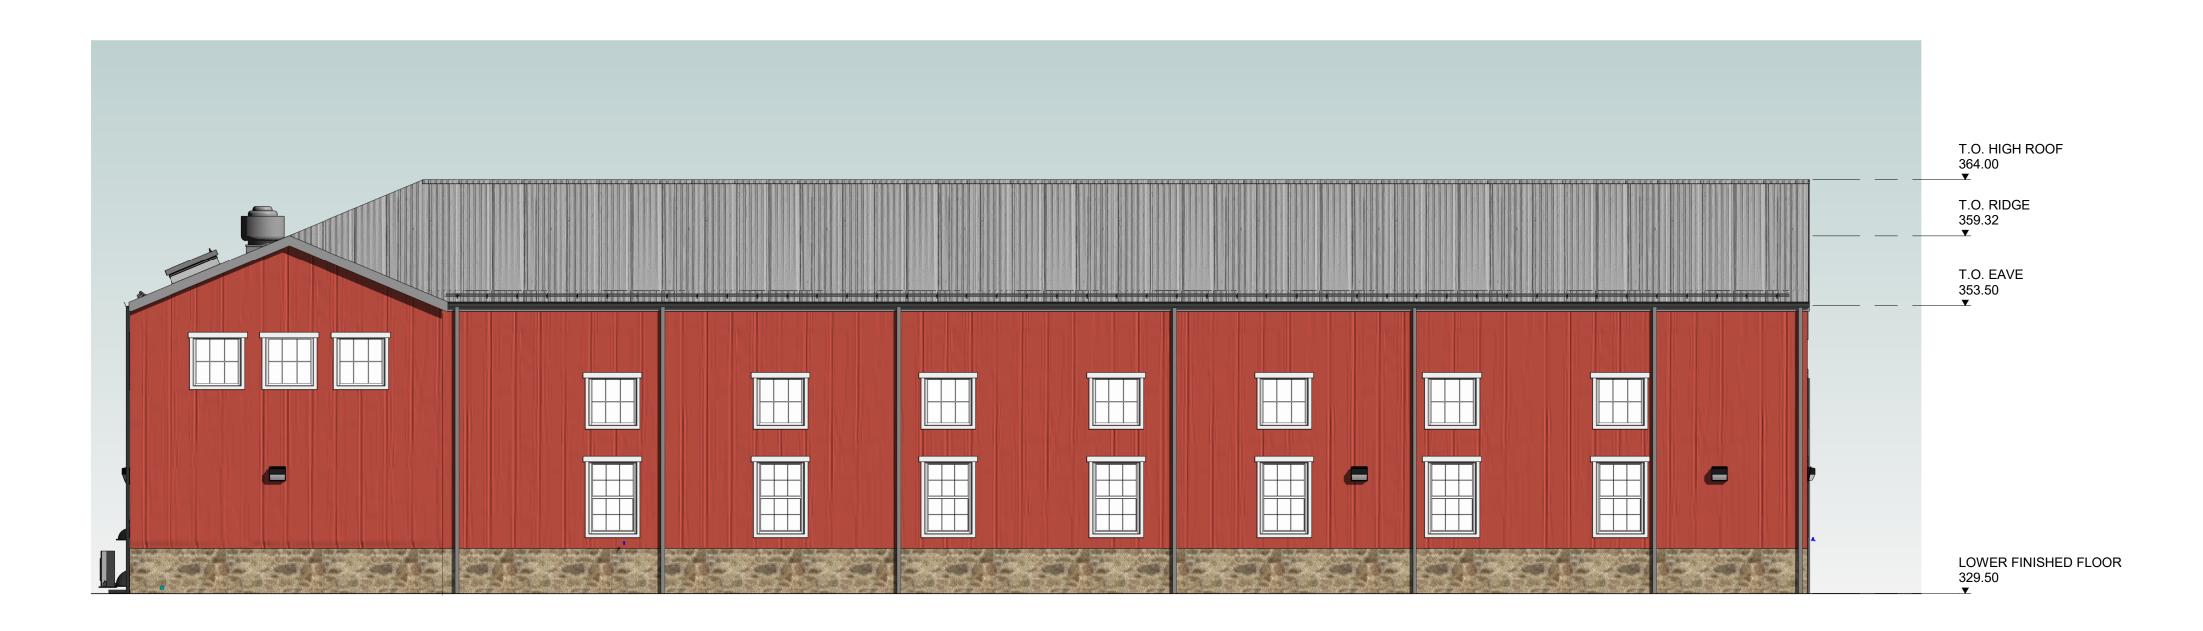

CEDAR HILL TF
REVISED DESIGN ELEVATIONS

NORTH ELEVATION SCALE: 1/8" = 1'-0"

SOUTH ELEVATION SCALE: 1/8" = 1'-0"

This document is issued for the party which commissioned it and for specific purposes connected with the captioned project only. It should not be relied upon by any other party or used for any other purpose.