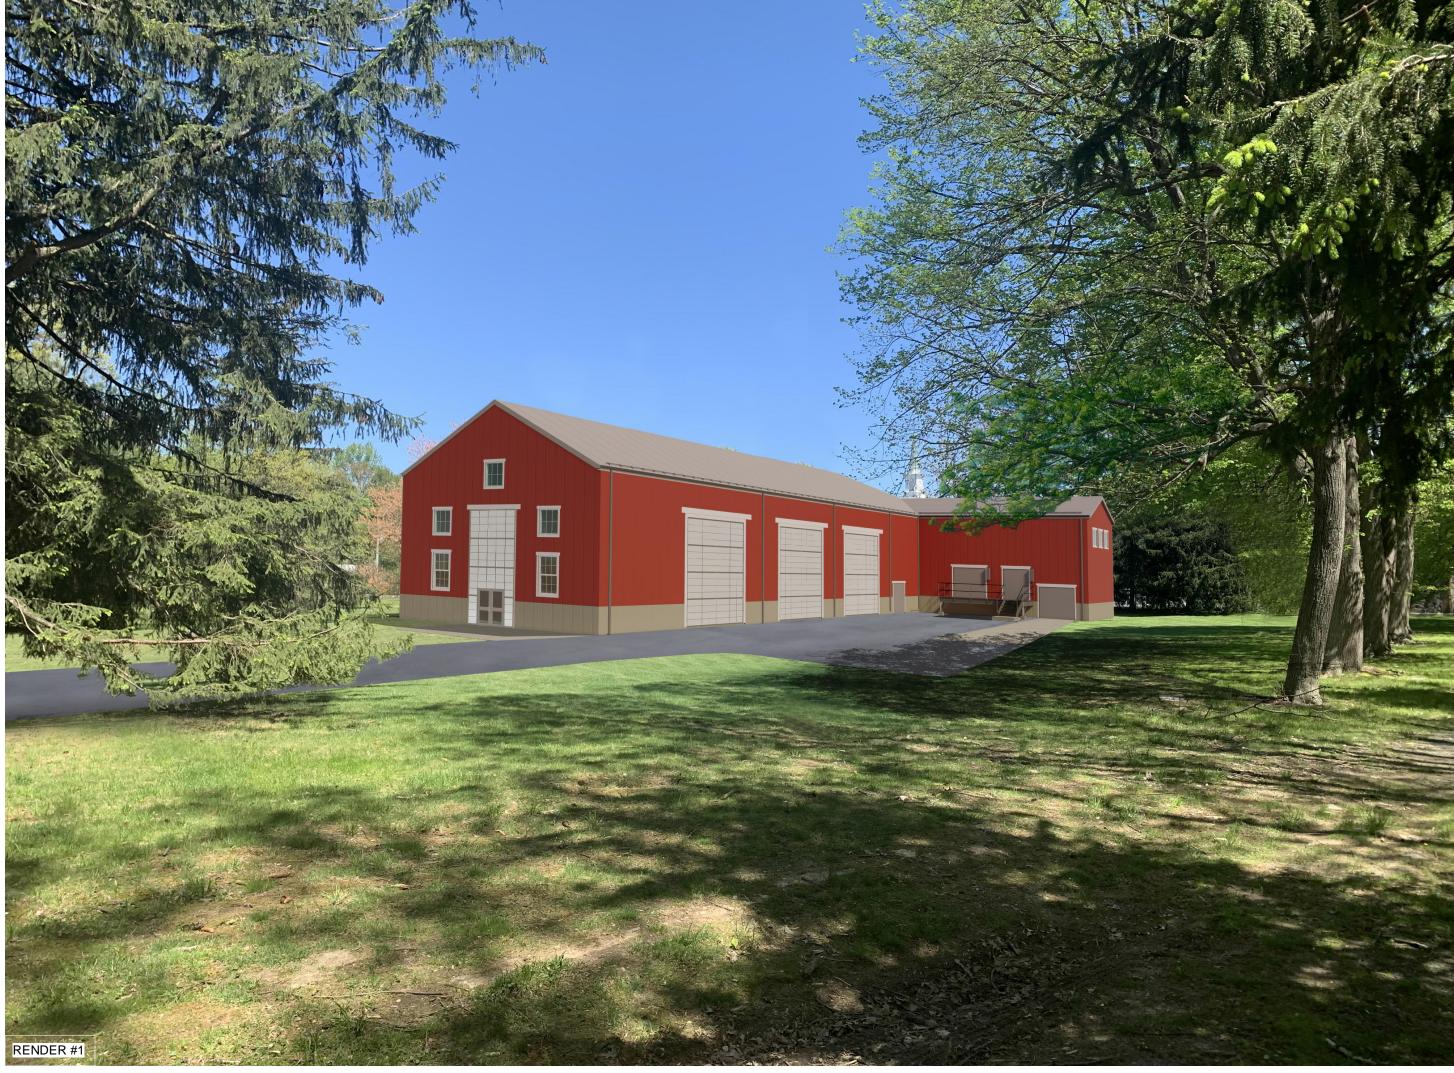

CEDAR HILL TF
REVISED DESIGN ELEVATIONS

NORTH ELEVATION SCALE: 1/8" = 1'-0"

SOUTH ELEVATION SCALE: 1/8" = 1'-0"

This document is issued for the party which commissioned it and for specific purposes connected with the captioned project only. It should not be relied upon by any other party or used for any other purpose.