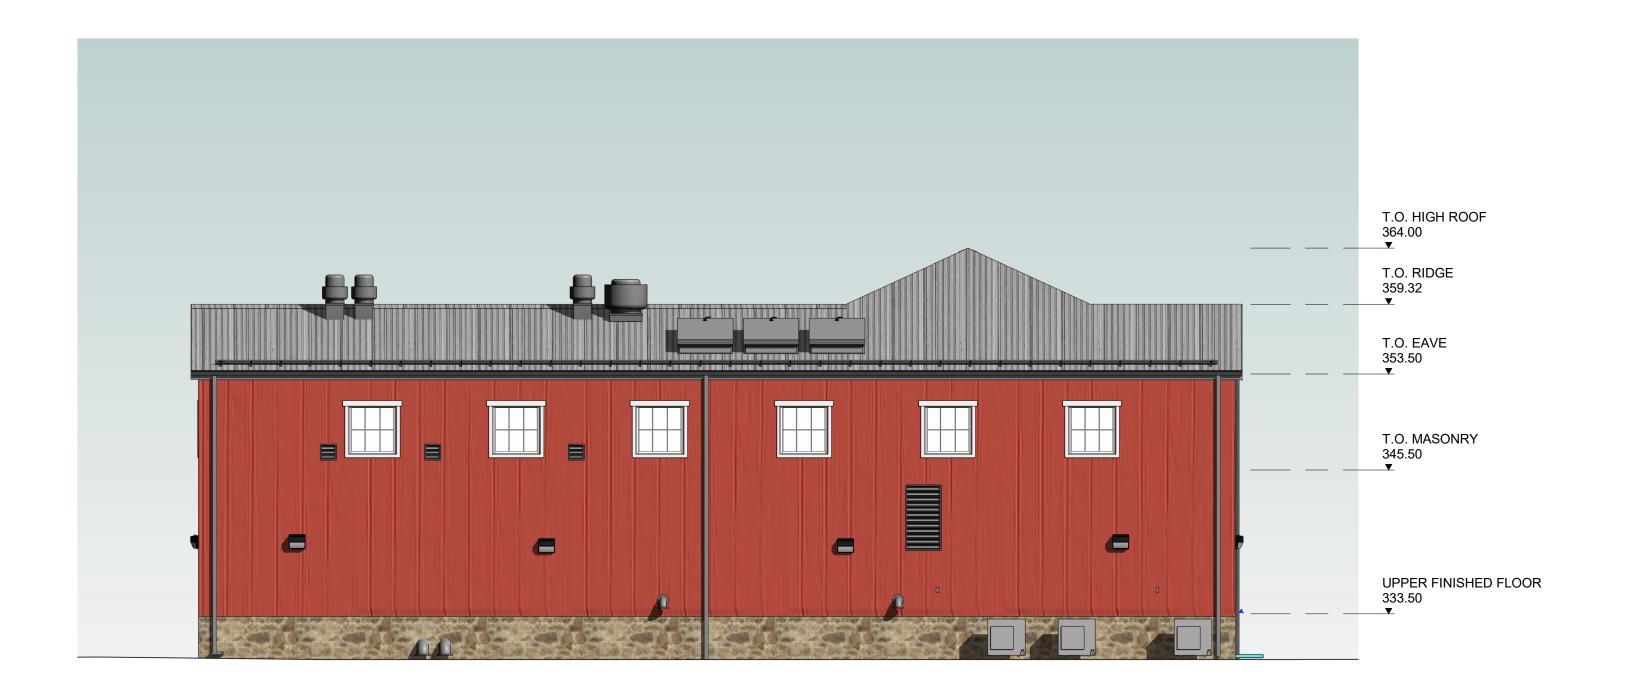

CEDAR HILL TF
REVISED DESIGN ELEVATIONS

NORTH ELEVATION SCALE: 1/8" = 1'-0"

SOUTH ELEVATION SCALE: 1/8" = 1'-0"

This document is issued for the party which commissioned it and for specific purposes connected with the captioned project only. It should not be relied upon by any other party or used for any other purpose.