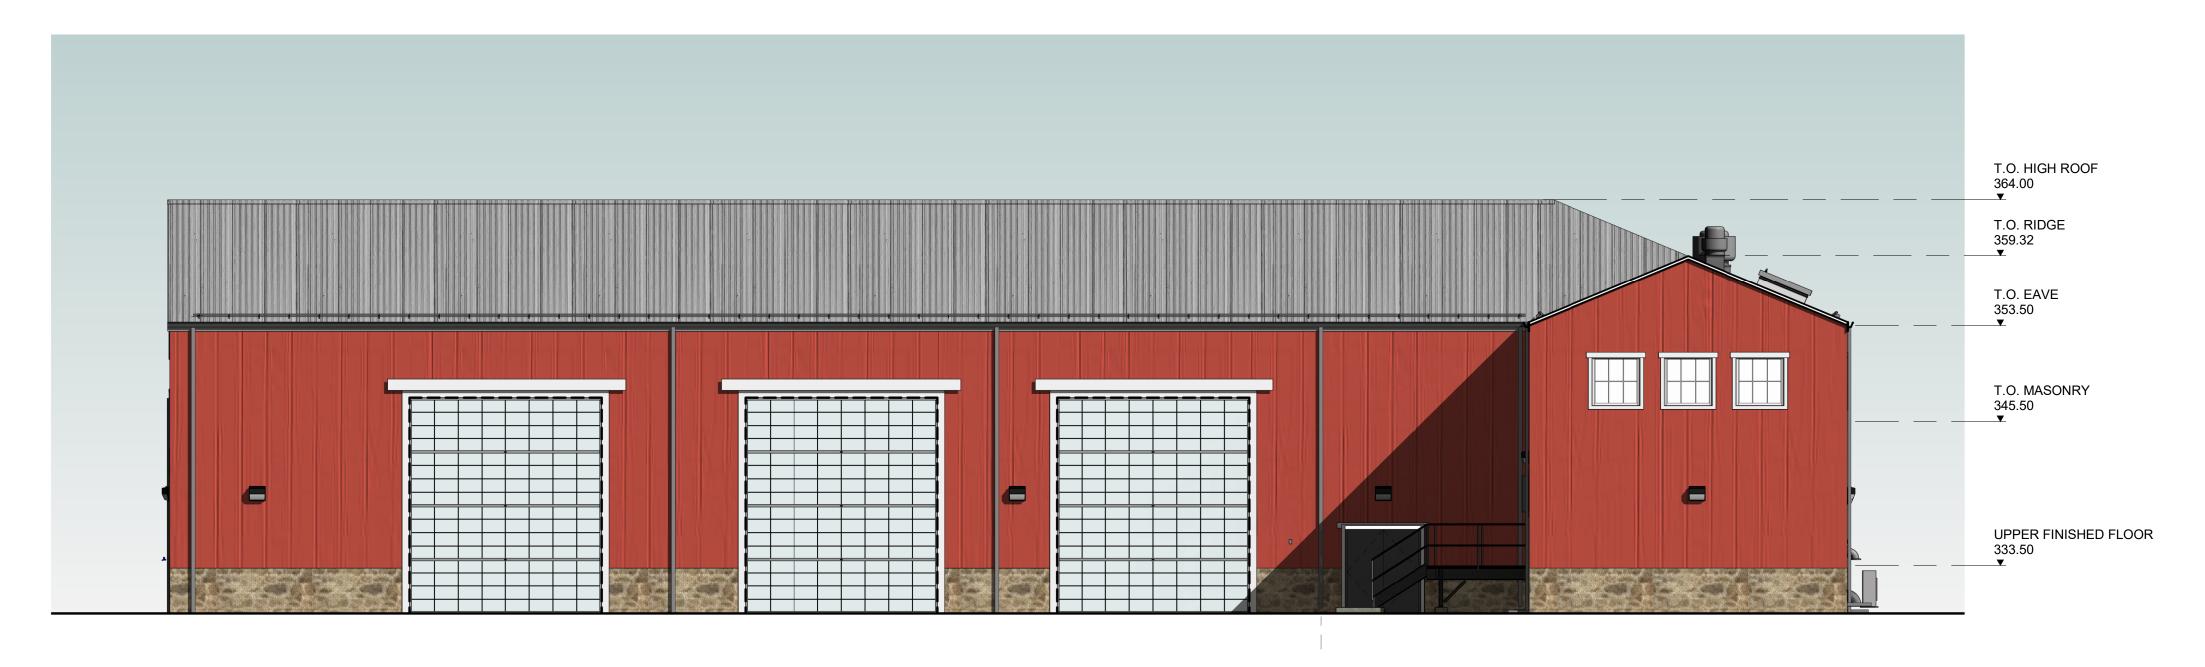

ARCHITECTURAL CEDAR HILL TF PLAN AND RENDERINGS

B:\d0540445\507102802-MMD-00-CEDR-Architectural-Central-RVT2019-MD-P\_PBRevised.rvt

1/26/2023 3:51:08 PM

EAST ELEVATION
SCALE: 1/8" = 1'-0"

WEST ELEVATION
SCALE: 1/8" = 1'-0"