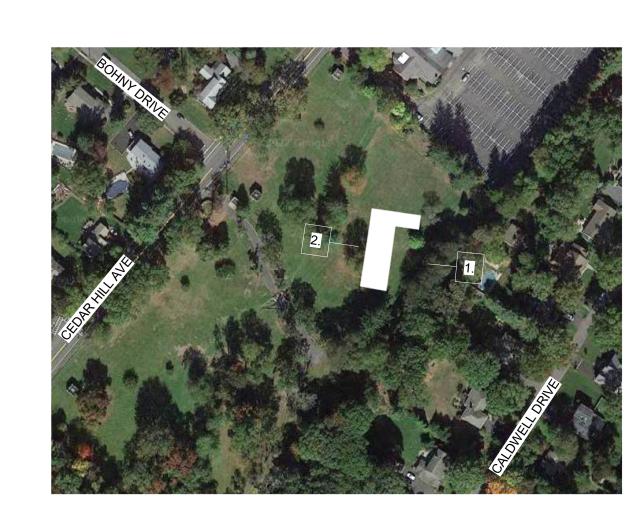

## NOT FOR CONSTRUCTION

PFAS TREATMENT PRELIMINARY

ARCHITECTURAL
CEDAR HILL TF
REVISED DESIGN ELEVATIONS

B:\d0540445\507102802-MMD-00-CEDR-Architectural-Central-RVT2019-MD-P\_PBRevised.rvt 1/27

1/27/2023 8:54:50 AM