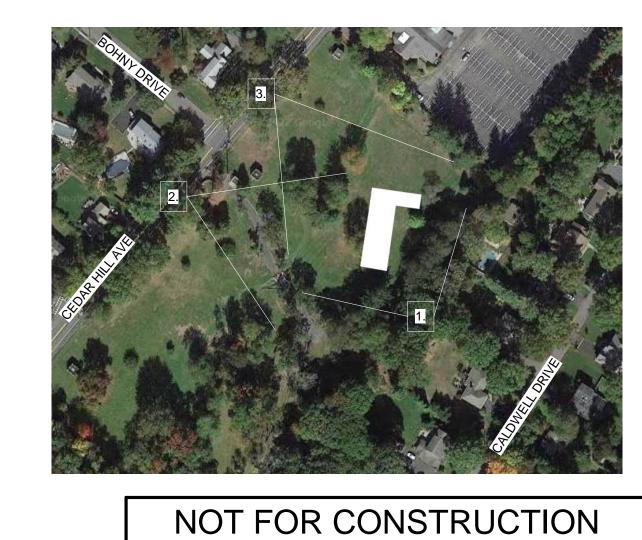

ARCHITECTURAL CEDAR HILL TF PLAN AND RENDERINGS

B:\d0540445\507102802-MMD-00-CEDR-Architectural-Central-RVT2019-MD-P\_PBRevised.rvt

1/26/2023 3:51:08 PM

EAST ELEVATION
SCALE: 1/8" = 1'-0"

WEST ELEVATION
SCALE: 1/8" = 1'-0"