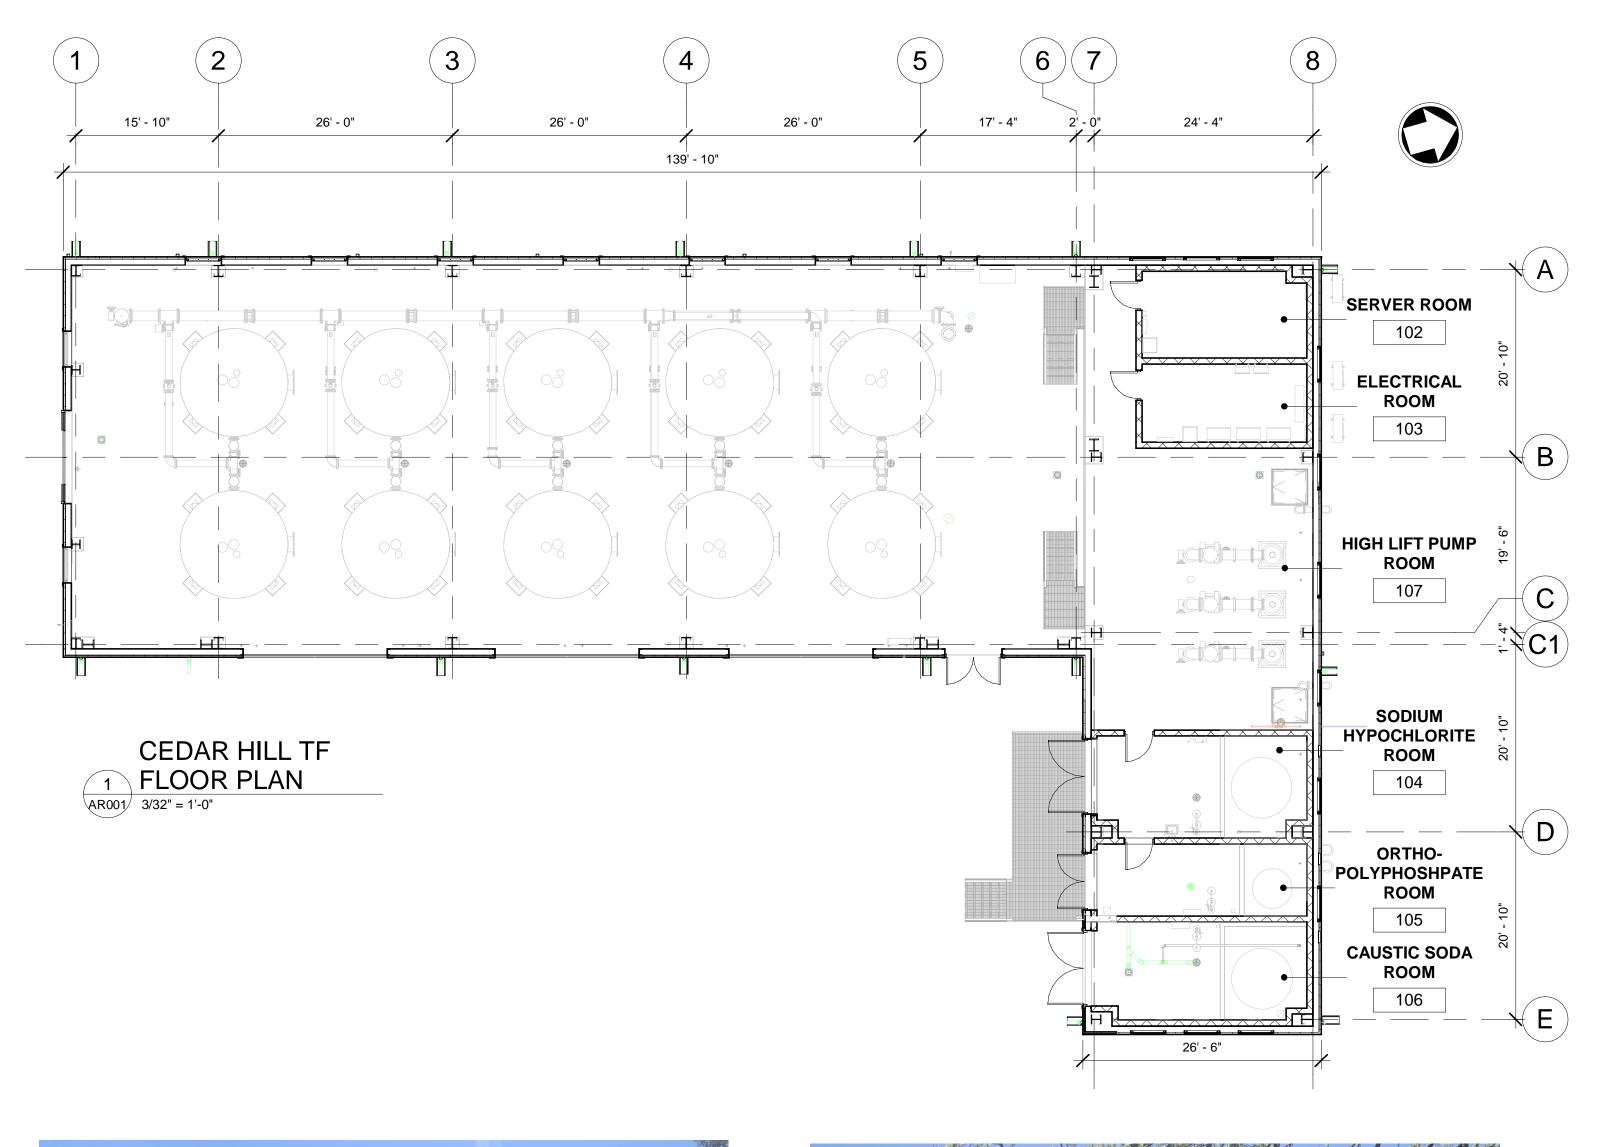

ARCHITECTURAL CEDAR HILL TF PLAN AND RENDERINGS

B:\d0540445\507102802-MMD-00-CEDR-Architectural-Central-RVT2019-MD-P\_PBRevised.rvt

1/26/2023 3:51:08 PM

EAST ELEVATION
SCALE: 1/8" = 1'-0"

WEST ELEVATION
SCALE: 1/8" = 1'-0"