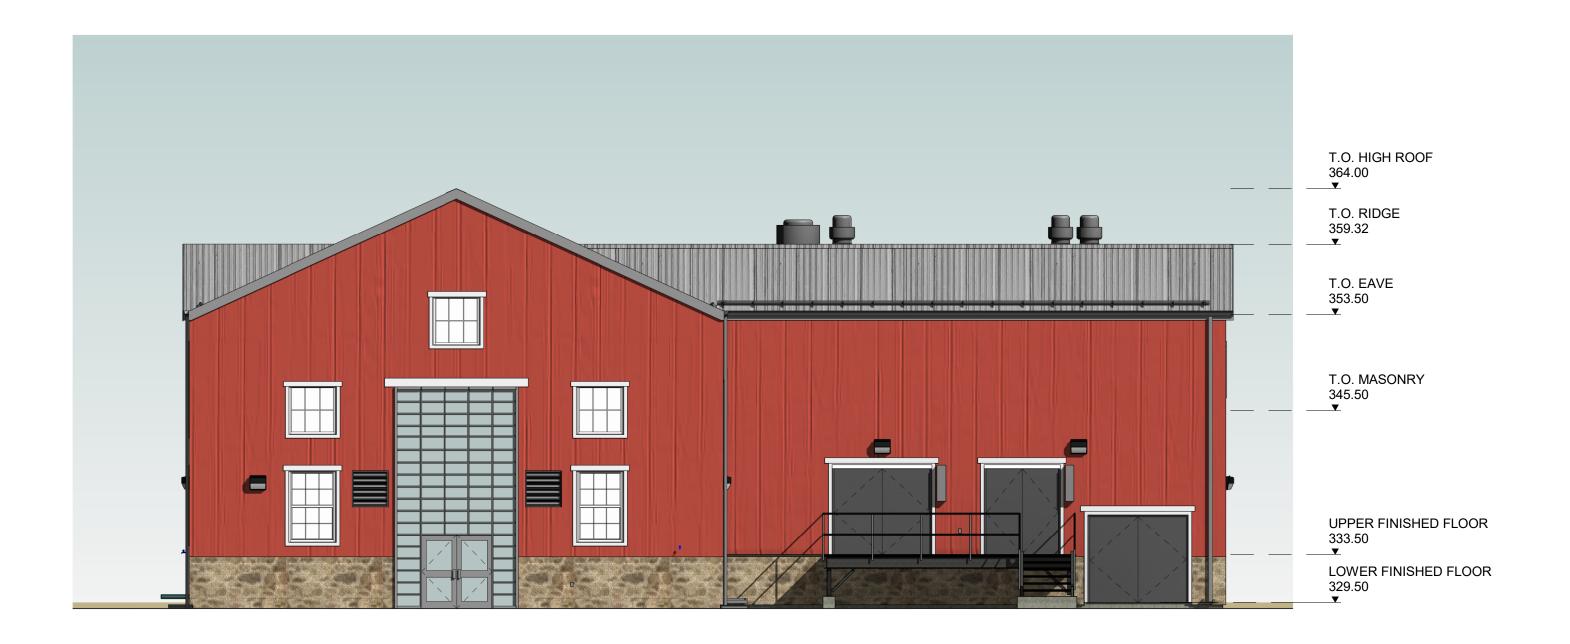

ARCHITECTURAL CEDAR HILL TF PLAN AND RENDERINGS

B:\d0540445\507102802-MMD-00-CEDR-Architectural-Central-RVT2019-MD-P\_PBRevised.rvt

1/26/2023 3:51:08 PM

EAST ELEVATION
SCALE: 1/8" = 1'-0"

WEST ELEVATION
SCALE: 1/8" = 1'-0"