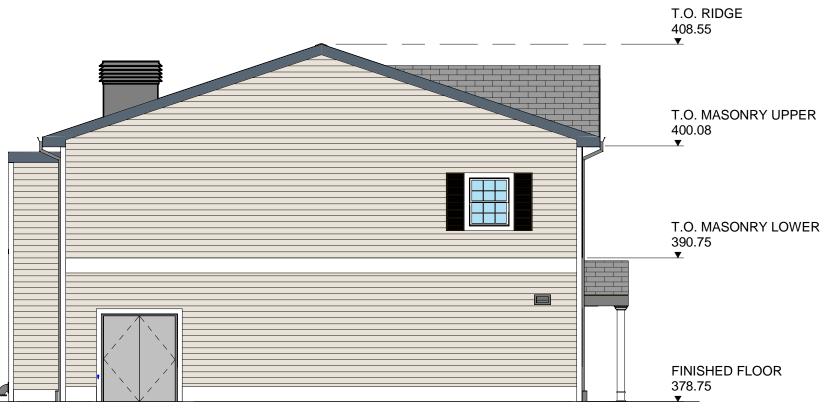

T.O. MASONRY UPPER 400.08 —▼

T.O. MASONRY LOWER

390.75

V

T.O. RIDGE 408.55 2 EAST ELEVATION AR002 1/8" = 1'-0"

| • | R | 0 | 0 | 2 |
|---|---|---|---|---|
|   |   |   | - | _ |

| Eng check    |          |   |
|--------------|----------|---|
| Coordination |          |   |
| Approved     |          |   |
| Rev          | Security |   |
|              | ST       | D |