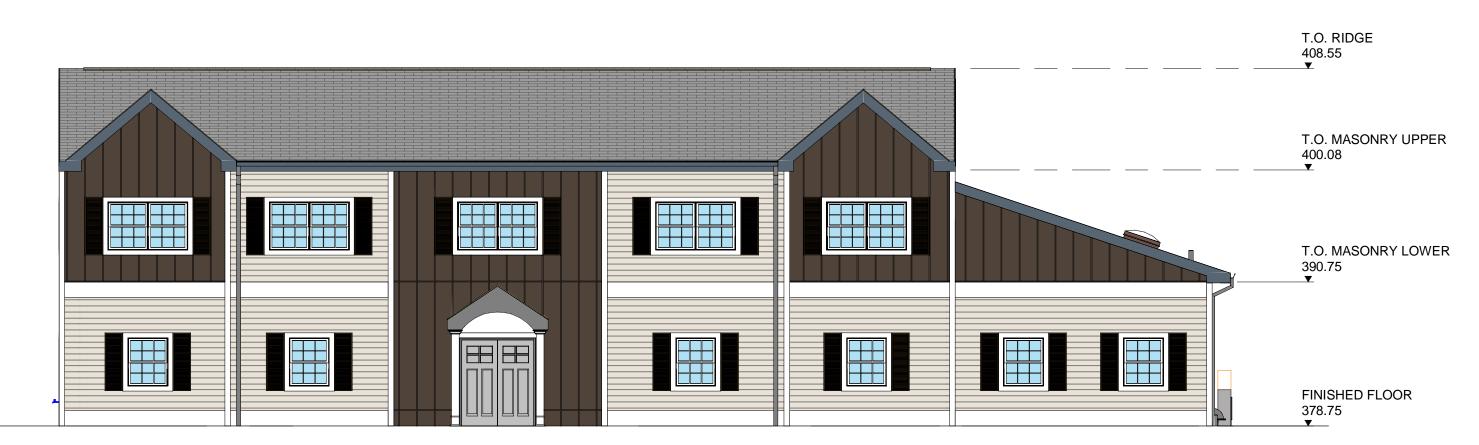

NOT FOR CONSTRUCTION PFAS TREATMENT PRELIMINARY

ARCHITECTURAL AMES TF PLAN AND RENDERINGS

3 NORTH ELEVATION AR002 1/8" = 1'-0"

© Mott MacDonald

This document is issued for the party which commissioned it and for specific purposes connected with the captioned project only. It should not be relied upon by any other party or used for any other purpose. We accept no responsibility for the consequences of this document being relied upon by any other party, or being used for any other purpose, or containing any error or omission which is due to an error or omission in c

#### pplied to us by other parties.

|  | FINISHED FLOOR<br>378.75 |   |
|--|--------------------------|---|
|  |                          | A |
|  |                          |   |
|  |                          |   |

T.O. MASONRY UPPER 400.08 —▼

T.O. MASONRY LOWER

390.75

V

T.O. RIDGE 408.55 2 EAST ELEVATION AR002 1/8" = 1'-0"

| • | R | 0 | 0 | 2 |
|---|---|---|---|---|
|   |   |   | - | _ |

| Eng check    |          |   |
|--------------|----------|---|
| Coordination |          |   |
| Approved     |          |   |
| Rev          | Security |   |
|              | ST       | D |