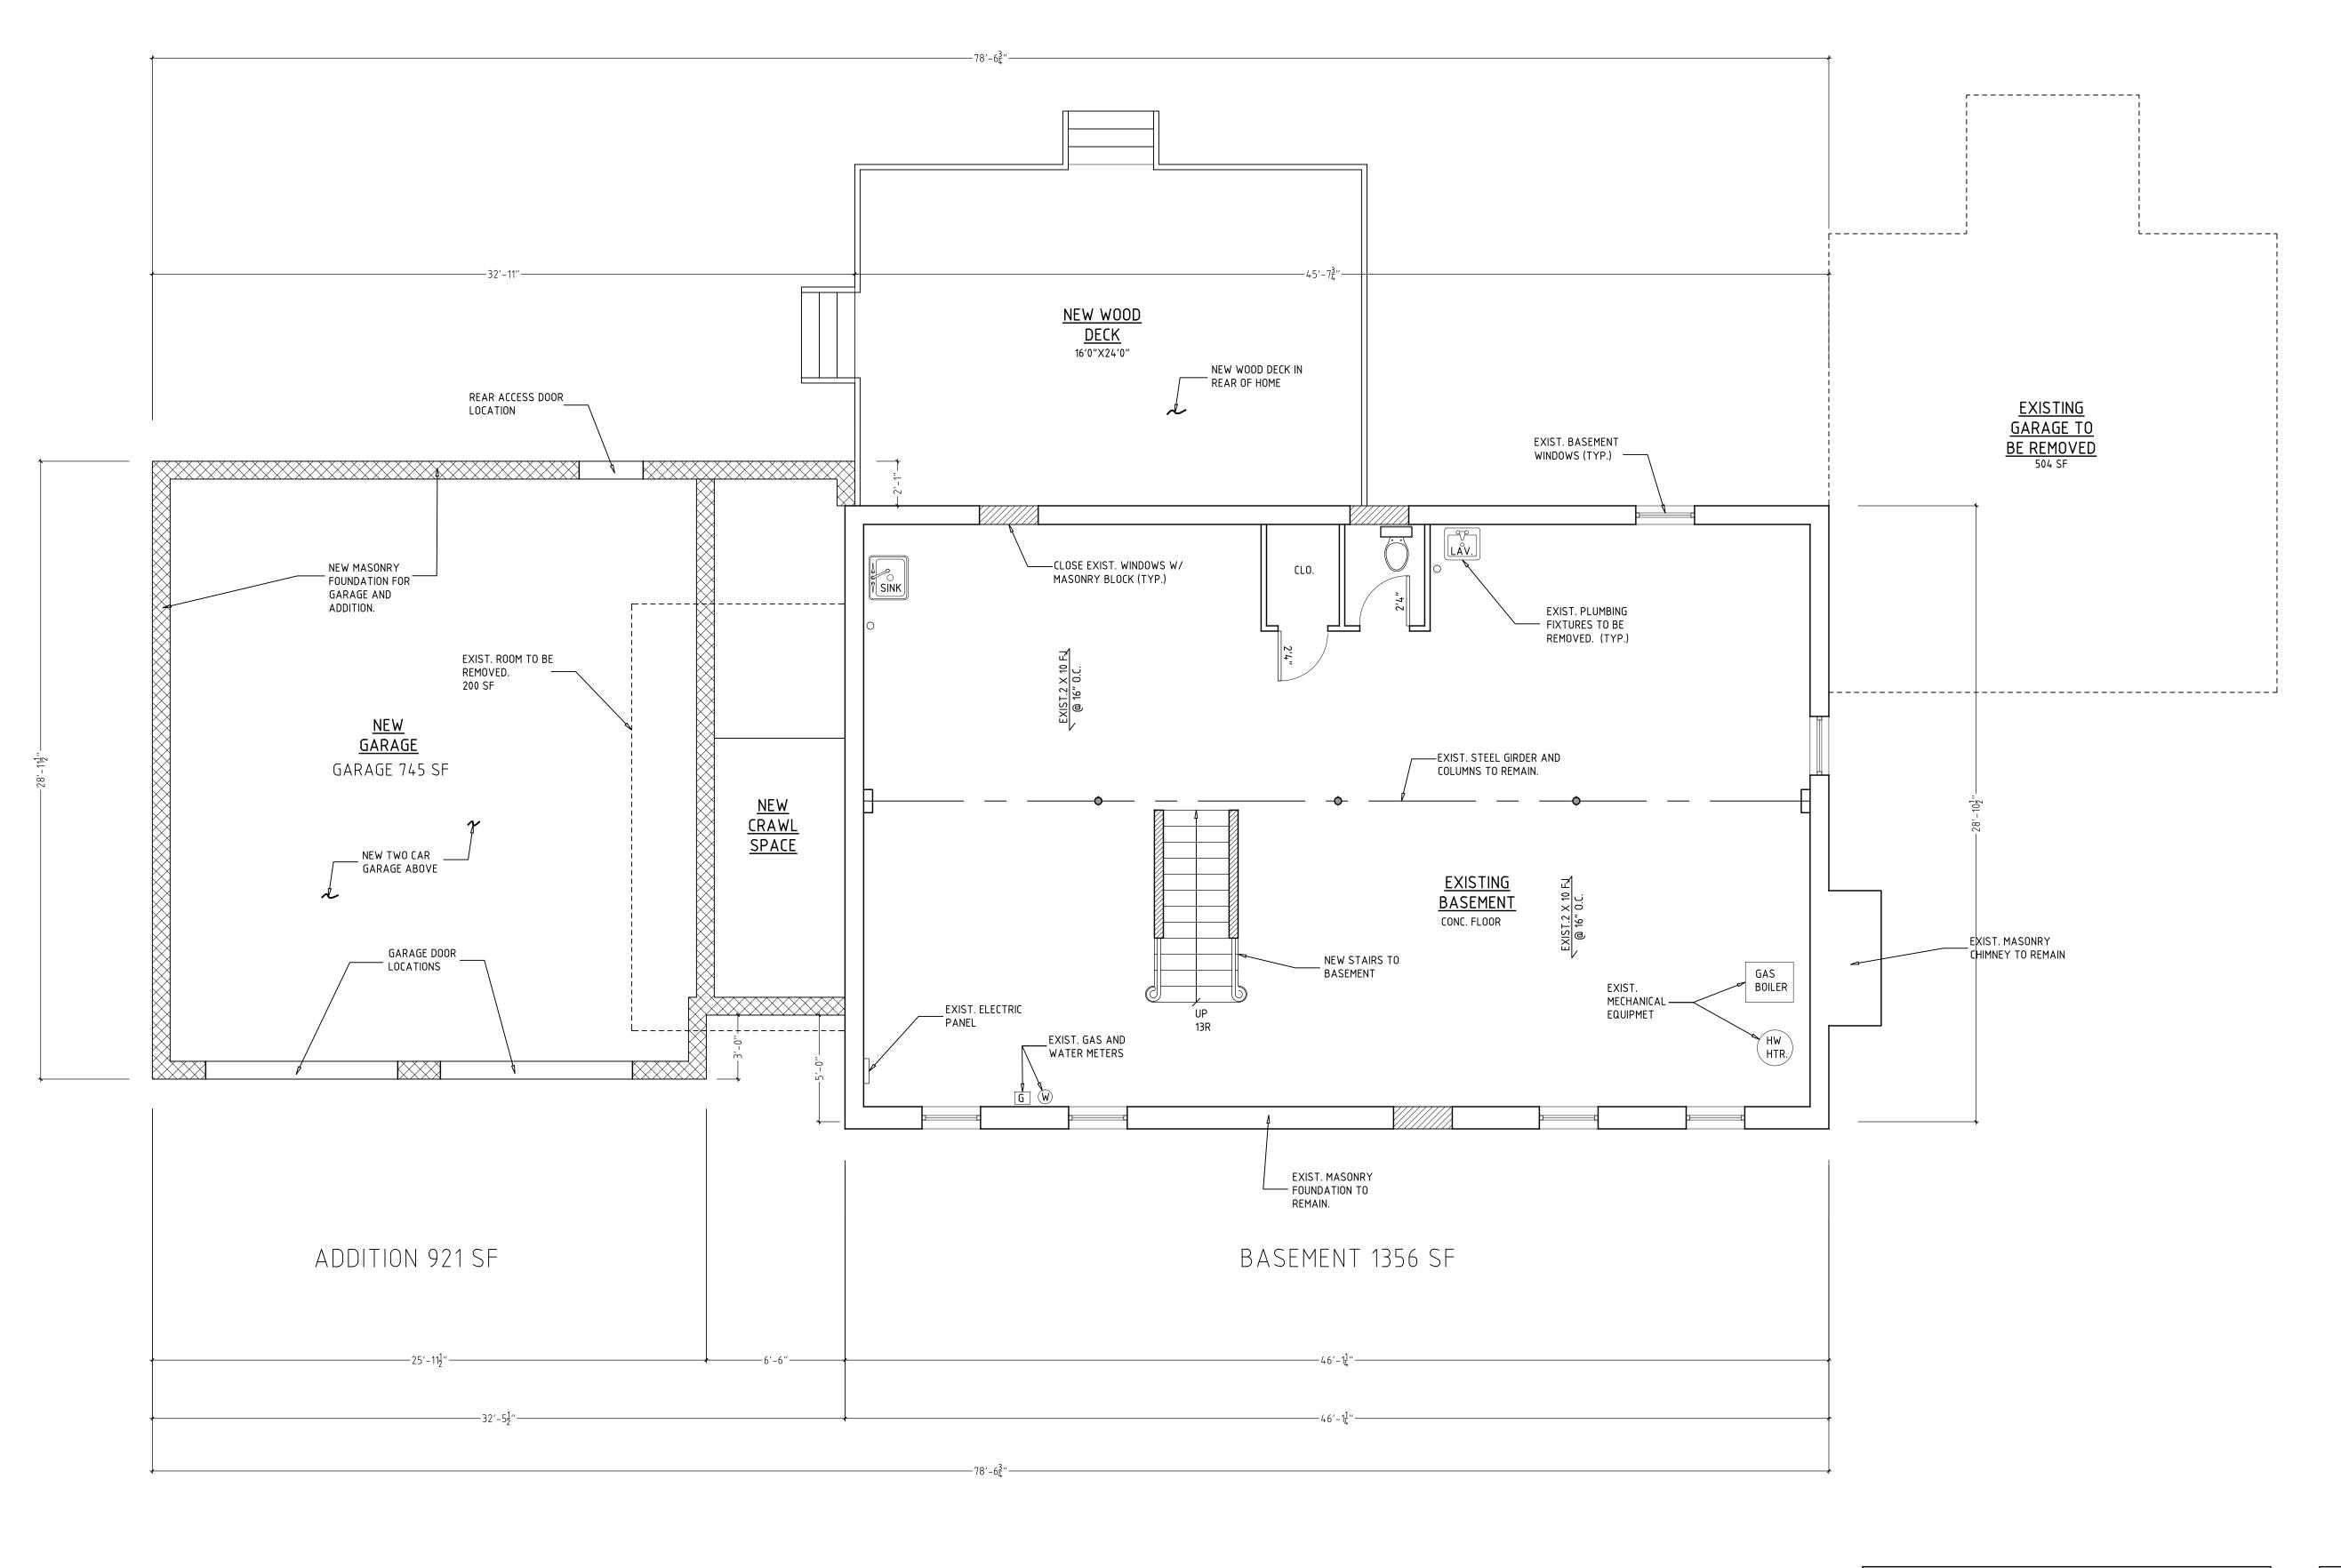

PROPOSED BASEMENT PLAN

PROPOSED ALTERATIONS 350 Voorhis Avenue Wyckoff, NJ 07481 Lot 15.01, Block 316

Customer: Claire & Kevin Donaghy

© This drawing, and all graphic and written material contained herein, constitutes the original and unpublished work of Perry M. Chevestick, and may not be copied, distributed, or used in whole or in part, without expressed, written permission. Job No.: 21–112 Scale: AS NOTED SH: 2 of 6