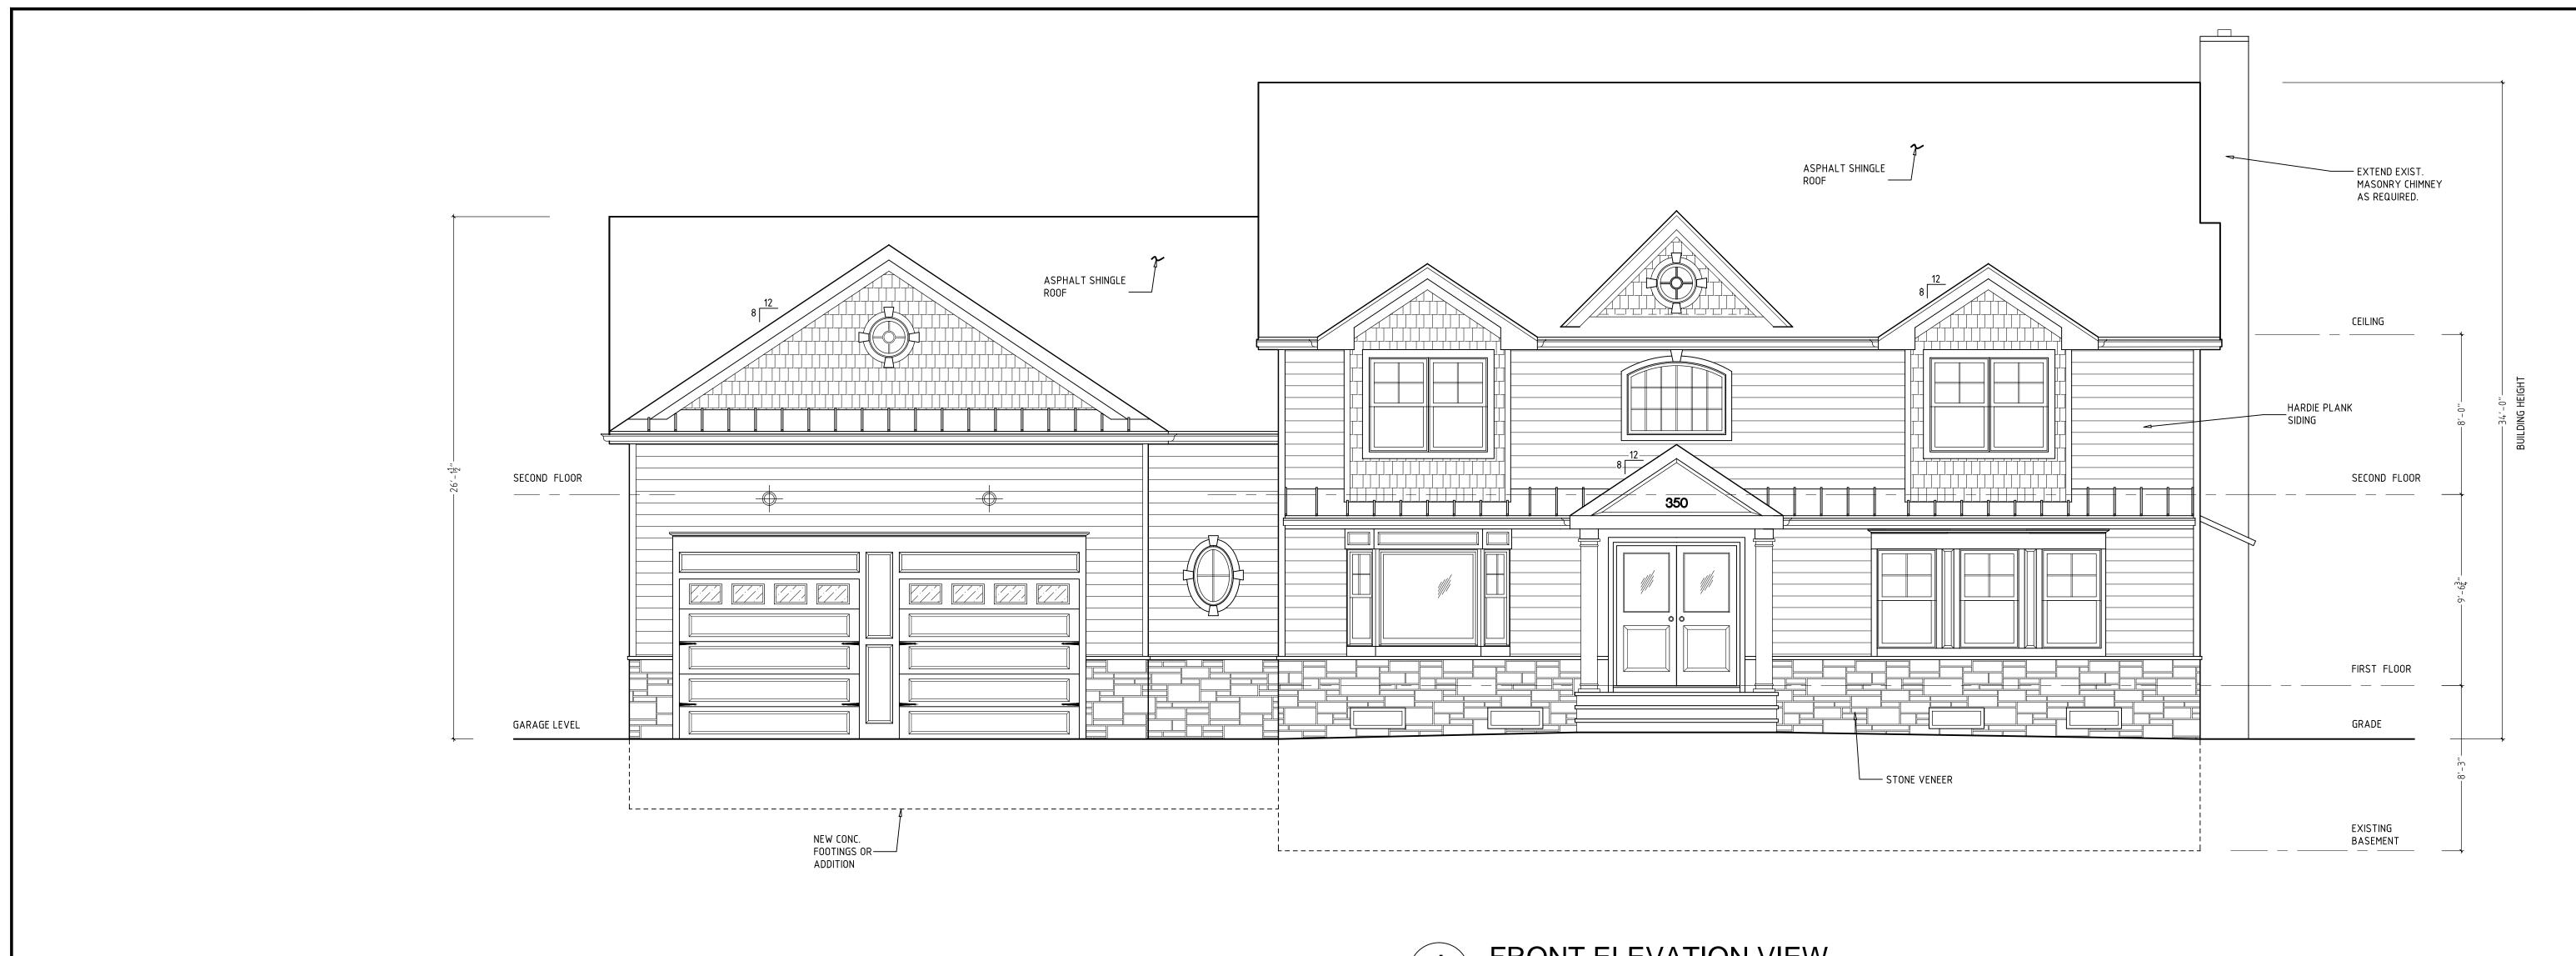

1 FRONT ELEVATION VIEW

SCALE: 1/4" = 1'-0"

DO NOT SCALE DRAWINGS. USE DIMENSIONS SHOWN. CONSULT ARCHITECT SHOULD A DISCREPANCY OCCUR.

THE GENERAL CONTRACTOR AND ALL SUB-CONTRACTORS SHALL VERIFY ALL EXISTING DIMENSIONS IN THE FIELD AND SHALL BE RESPONSIBLE FOR NOTIFYING THE ARCHITECTS/ENGINEER OF ANY DISCREPANCIES BETWEEN EXISTING DIMENSIONS AND DIMENSIONS SHOWN ON THE DRAWING.

ELEVATION VIEWS FRONT & SIDE

PROPOSED ALTERATIONS
350 Voorhis Avenue
Wyckoff, NJ 07481
Lot 15.01, Block 316

Customer:
Claire & Kevin Donaghy

© This drawing, and all graphic and written material contained herein, constitutes the original and unpublished work of Perry M. Chevestick, and may not be copied, distributed, or used in whole or in part, without expressed, written permission.