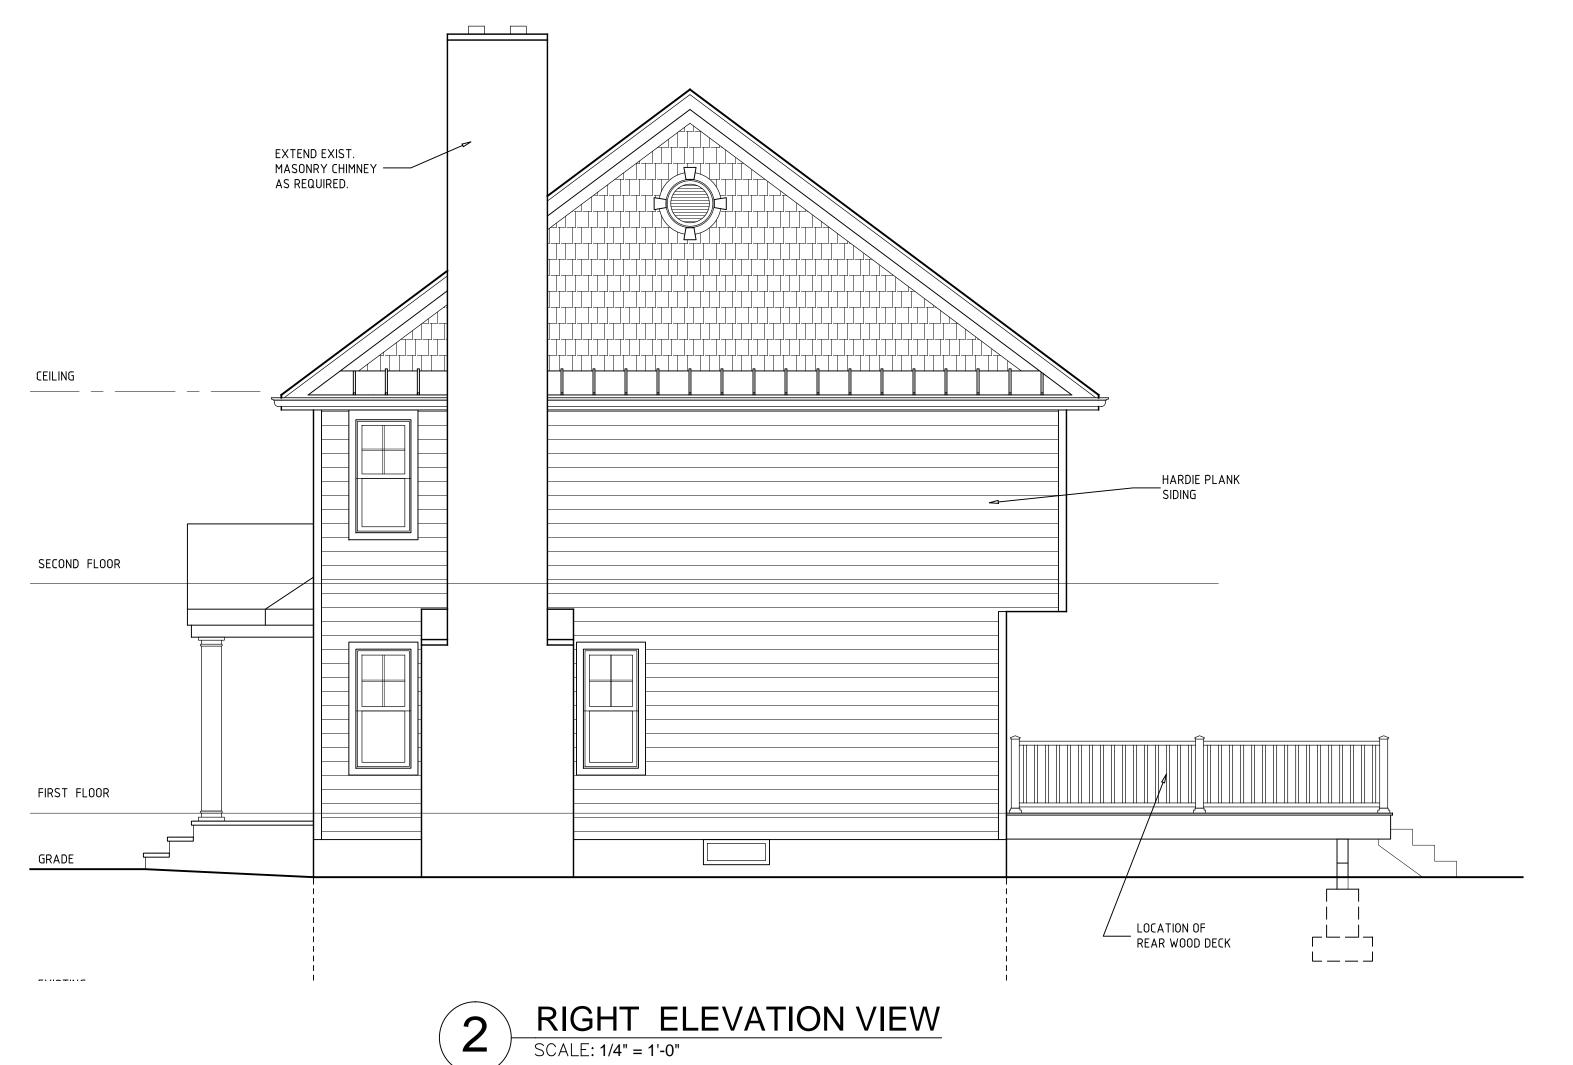

ELEVATION VIEWS FRONT & SIDE

PROPOSED ALTERATIONS
350 Voorhis Avenue
Wyckoff, NJ 07481
Lot 15.01, Block 316

Customer:
Claire & Kevin Donaghy

© This drawing, and all graphic and written material contained herein, constitutes the original and unpublished work of Perry M. Chevestick, and may not be copied, distributed, or used in whole or in part, without expressed, written permission.