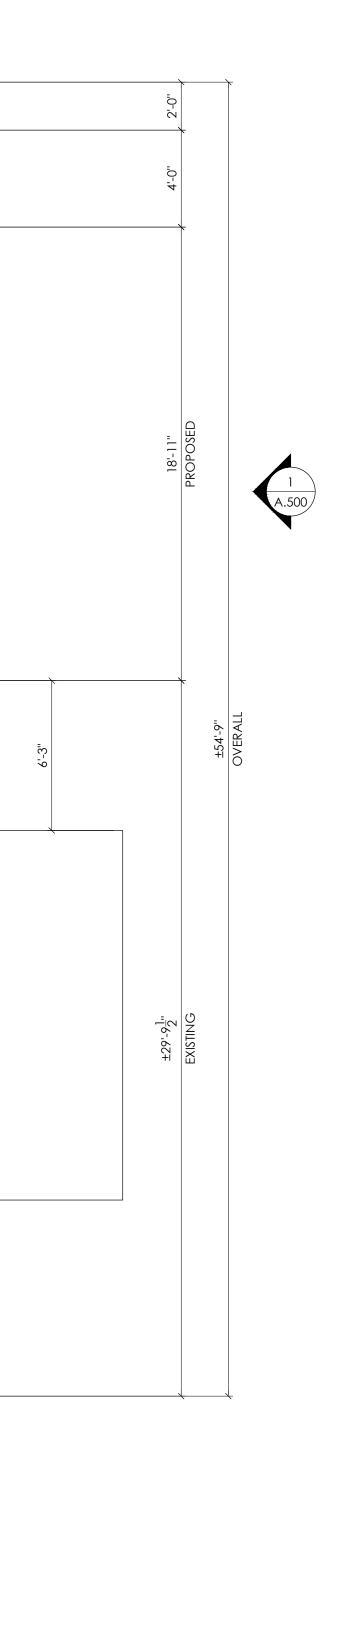

| zone: RA-25 e                                                                                                                                                                                                                                        |                                                                                                                                                                                                                                       |                                                                                             |                                                                                                                                                               | ATION                                                                                                                                                                                                                                                                                                              |                                                                                                                                                                                                           |                                                                                                                                                                                                                                                                                                                                                                                                                                                                                                                                                                                                                                                                                                                                                                                                                                                                                                                                                                                                                                                                                                                                                                                                                                                                                                                                                                                                                                                                                                                                                                                                                                                                                                                                                                                                                                                                                                                                                                                                                                                                                                                                                                                                                                                                                                                                                                                                                                                                                                                                                                            |
|------------------------------------------------------------------------------------------------------------------------------------------------------------------------------------------------------------------------------------------------------|---------------------------------------------------------------------------------------------------------------------------------------------------------------------------------------------------------------------------------------|---------------------------------------------------------------------------------------------|---------------------------------------------------------------------------------------------------------------------------------------------------------------|--------------------------------------------------------------------------------------------------------------------------------------------------------------------------------------------------------------------------------------------------------------------------------------------------------------------|-----------------------------------------------------------------------------------------------------------------------------------------------------------------------------------------------------------|----------------------------------------------------------------------------------------------------------------------------------------------------------------------------------------------------------------------------------------------------------------------------------------------------------------------------------------------------------------------------------------------------------------------------------------------------------------------------------------------------------------------------------------------------------------------------------------------------------------------------------------------------------------------------------------------------------------------------------------------------------------------------------------------------------------------------------------------------------------------------------------------------------------------------------------------------------------------------------------------------------------------------------------------------------------------------------------------------------------------------------------------------------------------------------------------------------------------------------------------------------------------------------------------------------------------------------------------------------------------------------------------------------------------------------------------------------------------------------------------------------------------------------------------------------------------------------------------------------------------------------------------------------------------------------------------------------------------------------------------------------------------------------------------------------------------------------------------------------------------------------------------------------------------------------------------------------------------------------------------------------------------------------------------------------------------------------------------------------------------------------------------------------------------------------------------------------------------------------------------------------------------------------------------------------------------------------------------------------------------------------------------------------------------------------------------------------------------------------------------------------------------------------------------------------------------------|
|                                                                                                                                                                                                                                                      | SLOCK: 314                                                                                                                                                                                                                            |                                                                                             |                                                                                                                                                               | JP: R-5                                                                                                                                                                                                                                                                                                            | CONSTRUCTIO<br>STORIES: 2                                                                                                                                                                                 | ON TYPE: TYPE V-B<br>AREA: 3,320 SF                                                                                                                                                                                                                                                                                                                                                                                                                                                                                                                                                                                                                                                                                                                                                                                                                                                                                                                                                                                                                                                                                                                                                                                                                                                                                                                                                                                                                                                                                                                                                                                                                                                                                                                                                                                                                                                                                                                                                                                                                                                                                                                                                                                                                                                                                                                                                                                                                                                                                                                                        |
|                                                                                                                                                                                                                                                      | ZONING ORD.                                                                                                                                                                                                                           | REQUIRED                                                                                    |                                                                                                                                                               |                                                                                                                                                                                                                                                                                                                    | PROPOSED                                                                                                                                                                                                  |                                                                                                                                                                                                                                                                                                                                                                                                                                                                                                                                                                                                                                                                                                                                                                                                                                                                                                                                                                                                                                                                                                                                                                                                                                                                                                                                                                                                                                                                                                                                                                                                                                                                                                                                                                                                                                                                                                                                                                                                                                                                                                                                                                                                                                                                                                                                                                                                                                                                                                                                                                            |
| MIN. LOT AREA                                                                                                                                                                                                                                        | SECTION No.<br>186: ATTCH. 1                                                                                                                                                                                                          | 25,000 SF                                                                                   |                                                                                                                                                               | ,313 SF                                                                                                                                                                                                                                                                                                            | PROPOSED<br>NO CHANGE                                                                                                                                                                                     | COMPLIES                                                                                                                                                                                                                                                                                                                                                                                                                                                                                                                                                                                                                                                                                                                                                                                                                                                                                                                                                                                                                                                                                                                                                                                                                                                                                                                                                                                                                                                                                                                                                                                                                                                                                                                                                                                                                                                                                                                                                                                                                                                                                                                                                                                                                                                                                                                                                                                                                                                                                                                                                                   |
| MIN. LOT WIDTH & FRON                                                                                                                                                                                                                                |                                                                                                                                                                                                                                       | 125.00'                                                                                     |                                                                                                                                                               | 5.00'                                                                                                                                                                                                                                                                                                              | NO CHANGE                                                                                                                                                                                                 | COMPLIES                                                                                                                                                                                                                                                                                                                                                                                                                                                                                                                                                                                                                                                                                                                                                                                                                                                                                                                                                                                                                                                                                                                                                                                                                                                                                                                                                                                                                                                                                                                                                                                                                                                                                                                                                                                                                                                                                                                                                                                                                                                                                                                                                                                                                                                                                                                                                                                                                                                                                                                                                                   |
| DEPTH                                                                                                                                                                                                                                                | 186: ATTCH. 1                                                                                                                                                                                                                         | 150.00'                                                                                     |                                                                                                                                                               | 10.00'                                                                                                                                                                                                                                                                                                             | NO CHANGE                                                                                                                                                                                                 | COMPLIES                                                                                                                                                                                                                                                                                                                                                                                                                                                                                                                                                                                                                                                                                                                                                                                                                                                                                                                                                                                                                                                                                                                                                                                                                                                                                                                                                                                                                                                                                                                                                                                                                                                                                                                                                                                                                                                                                                                                                                                                                                                                                                                                                                                                                                                                                                                                                                                                                                                                                                                                                                   |
| FRONT YARD                                                                                                                                                                                                                                           | 186: ATTCH. 1<br>186: ATTCH. 1                                                                                                                                                                                                        | 40.00'                                                                                      |                                                                                                                                                               | 2.10'<br>; 21.1' (R)                                                                                                                                                                                                                                                                                               | NO CHANGE                                                                                                                                                                                                 | COMPLIES                                                                                                                                                                                                                                                                                                                                                                                                                                                                                                                                                                                                                                                                                                                                                                                                                                                                                                                                                                                                                                                                                                                                                                                                                                                                                                                                                                                                                                                                                                                                                                                                                                                                                                                                                                                                                                                                                                                                                                                                                                                                                                                                                                                                                                                                                                                                                                                                                                                                                                                                                                   |
| each side yard <b>(1)(2)</b><br>Großs Building Area <b>(</b>                                                                                                                                                                                         |                                                                                                                                                                                                                                       | 1,200 SF                                                                                    |                                                                                                                                                               | ; 21.1 (R)<br>07 SF                                                                                                                                                                                                                                                                                                | 3,320 SF                                                                                                                                                                                                  | COMPLIES                                                                                                                                                                                                                                                                                                                                                                                                                                                                                                                                                                                                                                                                                                                                                                                                                                                                                                                                                                                                                                                                                                                                                                                                                                                                                                                                                                                                                                                                                                                                                                                                                                                                                                                                                                                                                                                                                                                                                                                                                                                                                                                                                                                                                                                                                                                                                                                                                                                                                                                                                                   |
| REAR YARD                                                                                                                                                                                                                                            | 186: ATTCH. 1                                                                                                                                                                                                                         | 40.00'                                                                                      |                                                                                                                                                               | 5.5'                                                                                                                                                                                                                                                                                                               | 33.1'                                                                                                                                                                                                     | VARIANCE REG                                                                                                                                                                                                                                                                                                                                                                                                                                                                                                                                                                                                                                                                                                                                                                                                                                                                                                                                                                                                                                                                                                                                                                                                                                                                                                                                                                                                                                                                                                                                                                                                                                                                                                                                                                                                                                                                                                                                                                                                                                                                                                                                                                                                                                                                                                                                                                                                                                                                                                                                                               |
| ACC. SIDE YARD (3)                                                                                                                                                                                                                                   | 186: ATTCH. 1                                                                                                                                                                                                                         | 15.00'                                                                                      |                                                                                                                                                               | 1/A                                                                                                                                                                                                                                                                                                                | N/A                                                                                                                                                                                                       | N/A                                                                                                                                                                                                                                                                                                                                                                                                                                                                                                                                                                                                                                                                                                                                                                                                                                                                                                                                                                                                                                                                                                                                                                                                                                                                                                                                                                                                                                                                                                                                                                                                                                                                                                                                                                                                                                                                                                                                                                                                                                                                                                                                                                                                                                                                                                                                                                                                                                                                                                                                                                        |
| ACC. REAR YARD<br>MAX. STORIES                                                                                                                                                                                                                       | 186: ATTCH. 1<br>186: ATTCH. 1                                                                                                                                                                                                        | 20.00'                                                                                      | 1                                                                                                                                                             | V/A<br>2                                                                                                                                                                                                                                                                                                           | N/A<br>NO CHANGE                                                                                                                                                                                          | N/A<br>COMPLIES                                                                                                                                                                                                                                                                                                                                                                                                                                                                                                                                                                                                                                                                                                                                                                                                                                                                                                                                                                                                                                                                                                                                                                                                                                                                                                                                                                                                                                                                                                                                                                                                                                                                                                                                                                                                                                                                                                                                                                                                                                                                                                                                                                                                                                                                                                                                                                                                                                                                                                                                                            |
| MAX. STORIES<br>MAX. BUILDING HEIGHT                                                                                                                                                                                                                 | 186: ATTCH. 1                                                                                                                                                                                                                         | 35.00'                                                                                      | ±;                                                                                                                                                            | 31.5'                                                                                                                                                                                                                                                                                                              | NO CHANGE                                                                                                                                                                                                 | COMPLIES                                                                                                                                                                                                                                                                                                                                                                                                                                                                                                                                                                                                                                                                                                                                                                                                                                                                                                                                                                                                                                                                                                                                                                                                                                                                                                                                                                                                                                                                                                                                                                                                                                                                                                                                                                                                                                                                                                                                                                                                                                                                                                                                                                                                                                                                                                                                                                                                                                                                                                                                                                   |
| MIN. HABITABLE F.A. PER                                                                                                                                                                                                                              | 186: ATTCH. 1                                                                                                                                                                                                                         | 1,200 S.F.                                                                                  | 4,0                                                                                                                                                           | 82 SF                                                                                                                                                                                                                                                                                                              | 4,434 SF                                                                                                                                                                                                  | COMPLIES                                                                                                                                                                                                                                                                                                                                                                                                                                                                                                                                                                                                                                                                                                                                                                                                                                                                                                                                                                                                                                                                                                                                                                                                                                                                                                                                                                                                                                                                                                                                                                                                                                                                                                                                                                                                                                                                                                                                                                                                                                                                                                                                                                                                                                                                                                                                                                                                                                                                                                                                                                   |
| DWELLING UNIT<br>MAX. PERCENT OF LOT                                                                                                                                                                                                                 | 186: ATTCH. 1                                                                                                                                                                                                                         | 15%                                                                                         | 6.                                                                                                                                                            | 47%                                                                                                                                                                                                                                                                                                                | 8.24%                                                                                                                                                                                                     | COMPLIES                                                                                                                                                                                                                                                                                                                                                                                                                                                                                                                                                                                                                                                                                                                                                                                                                                                                                                                                                                                                                                                                                                                                                                                                                                                                                                                                                                                                                                                                                                                                                                                                                                                                                                                                                                                                                                                                                                                                                                                                                                                                                                                                                                                                                                                                                                                                                                                                                                                                                                                                                                   |
| COVERAGE BY PRINCIPA<br>BUILDING                                                                                                                                                                                                                     |                                                                                                                                                                                                                                       | EXISTING COV                                                                                | 'ERAGE:                                                                                                                                                       |                                                                                                                                                                                                                                                                                                                    | PROPOSED COVER.                                                                                                                                                                                           | AGE:                                                                                                                                                                                                                                                                                                                                                                                                                                                                                                                                                                                                                                                                                                                                                                                                                                                                                                                                                                                                                                                                                                                                                                                                                                                                                                                                                                                                                                                                                                                                                                                                                                                                                                                                                                                                                                                                                                                                                                                                                                                                                                                                                                                                                                                                                                                                                                                                                                                                                                                                                                       |
| -                                                                                                                                                                                                                                                    |                                                                                                                                                                                                                                       | 2,607                                                                                       |                                                                                                                                                               |                                                                                                                                                                                                                                                                                                                    | 3,320 SF                                                                                                                                                                                                  |                                                                                                                                                                                                                                                                                                                                                                                                                                                                                                                                                                                                                                                                                                                                                                                                                                                                                                                                                                                                                                                                                                                                                                                                                                                                                                                                                                                                                                                                                                                                                                                                                                                                                                                                                                                                                                                                                                                                                                                                                                                                                                                                                                                                                                                                                                                                                                                                                                                                                                                                                                            |
|                                                                                                                                                                                                                                                      |                                                                                                                                                                                                                                       | 40,313                                                                                      | = 3 SF                                                                                                                                                        | 6.47%                                                                                                                                                                                                                                                                                                              | 40,313 SF                                                                                                                                                                                                 | = 8.249                                                                                                                                                                                                                                                                                                                                                                                                                                                                                                                                                                                                                                                                                                                                                                                                                                                                                                                                                                                                                                                                                                                                                                                                                                                                                                                                                                                                                                                                                                                                                                                                                                                                                                                                                                                                                                                                                                                                                                                                                                                                                                                                                                                                                                                                                                                                                                                                                                                                                                                                                                    |
| MAX. PERCENT OF LOT                                                                                                                                                                                                                                  | 186: ATTCH. 1                                                                                                                                                                                                                         | 20%                                                                                         | 7.                                                                                                                                                            | 71%                                                                                                                                                                                                                                                                                                                | 9.39%                                                                                                                                                                                                     | COMPLIES                                                                                                                                                                                                                                                                                                                                                                                                                                                                                                                                                                                                                                                                                                                                                                                                                                                                                                                                                                                                                                                                                                                                                                                                                                                                                                                                                                                                                                                                                                                                                                                                                                                                                                                                                                                                                                                                                                                                                                                                                                                                                                                                                                                                                                                                                                                                                                                                                                                                                                                                                                   |
| COVERAGE BY PRINCIPA<br>AND ACCESSORY BUILD                                                                                                                                                                                                          |                                                                                                                                                                                                                                       | EXISTING LOT (                                                                              | COVERAGE:                                                                                                                                                     |                                                                                                                                                                                                                                                                                                                    | PROPOSED LOT CO                                                                                                                                                                                           | VERAGE:                                                                                                                                                                                                                                                                                                                                                                                                                                                                                                                                                                                                                                                                                                                                                                                                                                                                                                                                                                                                                                                                                                                                                                                                                                                                                                                                                                                                                                                                                                                                                                                                                                                                                                                                                                                                                                                                                                                                                                                                                                                                                                                                                                                                                                                                                                                                                                                                                                                                                                                                                                    |
|                                                                                                                                                                                                                                                      | -                                                                                                                                                                                                                                     | 3,107                                                                                       |                                                                                                                                                               |                                                                                                                                                                                                                                                                                                                    | 3,784 SF                                                                                                                                                                                                  |                                                                                                                                                                                                                                                                                                                                                                                                                                                                                                                                                                                                                                                                                                                                                                                                                                                                                                                                                                                                                                                                                                                                                                                                                                                                                                                                                                                                                                                                                                                                                                                                                                                                                                                                                                                                                                                                                                                                                                                                                                                                                                                                                                                                                                                                                                                                                                                                                                                                                                                                                                            |
|                                                                                                                                                                                                                                                      |                                                                                                                                                                                                                                       | 40,313                                                                                      | =                                                                                                                                                             | 7.71%                                                                                                                                                                                                                                                                                                              | 40,313 SF                                                                                                                                                                                                 | = 9.399                                                                                                                                                                                                                                                                                                                                                                                                                                                                                                                                                                                                                                                                                                                                                                                                                                                                                                                                                                                                                                                                                                                                                                                                                                                                                                                                                                                                                                                                                                                                                                                                                                                                                                                                                                                                                                                                                                                                                                                                                                                                                                                                                                                                                                                                                                                                                                                                                                                                                                                                                                    |
| MAX. PERCENT OF                                                                                                                                                                                                                                      | 186-23:P                                                                                                                                                                                                                              | 28.5%                                                                                       | 16                                                                                                                                                            | .31%                                                                                                                                                                                                                                                                                                               | 16.61%                                                                                                                                                                                                    | COMPLIES                                                                                                                                                                                                                                                                                                                                                                                                                                                                                                                                                                                                                                                                                                                                                                                                                                                                                                                                                                                                                                                                                                                                                                                                                                                                                                                                                                                                                                                                                                                                                                                                                                                                                                                                                                                                                                                                                                                                                                                                                                                                                                                                                                                                                                                                                                                                                                                                                                                                                                                                                                   |
| IMPERVIOUS COVERAGE                                                                                                                                                                                                                                  |                                                                                                                                                                                                                                       | EXISTING LOT (                                                                              |                                                                                                                                                               |                                                                                                                                                                                                                                                                                                                    | PROPOSED LOT CO                                                                                                                                                                                           |                                                                                                                                                                                                                                                                                                                                                                                                                                                                                                                                                                                                                                                                                                                                                                                                                                                                                                                                                                                                                                                                                                                                                                                                                                                                                                                                                                                                                                                                                                                                                                                                                                                                                                                                                                                                                                                                                                                                                                                                                                                                                                                                                                                                                                                                                                                                                                                                                                                                                                                                                                            |
|                                                                                                                                                                                                                                                      |                                                                                                                                                                                                                                       | 6,574                                                                                       | SF                                                                                                                                                            | <b>, , -</b> ~ -                                                                                                                                                                                                                                                                                                   | 6,696 SF                                                                                                                                                                                                  |                                                                                                                                                                                                                                                                                                                                                                                                                                                                                                                                                                                                                                                                                                                                                                                                                                                                                                                                                                                                                                                                                                                                                                                                                                                                                                                                                                                                                                                                                                                                                                                                                                                                                                                                                                                                                                                                                                                                                                                                                                                                                                                                                                                                                                                                                                                                                                                                                                                                                                                                                                            |
|                                                                                                                                                                                                                                                      |                                                                                                                                                                                                                                       | 40,313                                                                                      | =                                                                                                                                                             | 16.31%                                                                                                                                                                                                                                                                                                             | 40,313 SF                                                                                                                                                                                                 | = 16.61                                                                                                                                                                                                                                                                                                                                                                                                                                                                                                                                                                                                                                                                                                                                                                                                                                                                                                                                                                                                                                                                                                                                                                                                                                                                                                                                                                                                                                                                                                                                                                                                                                                                                                                                                                                                                                                                                                                                                                                                                                                                                                                                                                                                                                                                                                                                                                                                                                                                                                                                                                    |
| MAX. PERCENT OF REAR                                                                                                                                                                                                                                 | 186-22:K                                                                                                                                                                                                                              | 40%                                                                                         | 1                                                                                                                                                             | 1/A                                                                                                                                                                                                                                                                                                                | N/A                                                                                                                                                                                                       | N/A                                                                                                                                                                                                                                                                                                                                                                                                                                                                                                                                                                                                                                                                                                                                                                                                                                                                                                                                                                                                                                                                                                                                                                                                                                                                                                                                                                                                                                                                                                                                                                                                                                                                                                                                                                                                                                                                                                                                                                                                                                                                                                                                                                                                                                                                                                                                                                                                                                                                                                                                                                        |
| YARD COVERAGE BY<br>ACCESSORY BUILDINGS                                                                                                                                                                                                              |                                                                                                                                                                                                                                       | EXISTING LOT (                                                                              |                                                                                                                                                               |                                                                                                                                                                                                                                                                                                                    | PROPOSED LOT CO                                                                                                                                                                                           |                                                                                                                                                                                                                                                                                                                                                                                                                                                                                                                                                                                                                                                                                                                                                                                                                                                                                                                                                                                                                                                                                                                                                                                                                                                                                                                                                                                                                                                                                                                                                                                                                                                                                                                                                                                                                                                                                                                                                                                                                                                                                                                                                                                                                                                                                                                                                                                                                                                                                                                                                                            |
|                                                                                                                                                                                                                                                      |                                                                                                                                                                                                                                       |                                                                                             |                                                                                                                                                               |                                                                                                                                                                                                                                                                                                                    |                                                                                                                                                                                                           | - •                                                                                                                                                                                                                                                                                                                                                                                                                                                                                                                                                                                                                                                                                                                                                                                                                                                                                                                                                                                                                                                                                                                                                                                                                                                                                                                                                                                                                                                                                                                                                                                                                                                                                                                                                                                                                                                                                                                                                                                                                                                                                                                                                                                                                                                                                                                                                                                                                                                                                                                                                                        |
|                                                                                                                                                                                                                                                      |                                                                                                                                                                                                                                       |                                                                                             | =                                                                                                                                                             |                                                                                                                                                                                                                                                                                                                    |                                                                                                                                                                                                           | =                                                                                                                                                                                                                                                                                                                                                                                                                                                                                                                                                                                                                                                                                                                                                                                                                                                                                                                                                                                                                                                                                                                                                                                                                                                                                                                                                                                                                                                                                                                                                                                                                                                                                                                                                                                                                                                                                                                                                                                                                                                                                                                                                                                                                                                                                                                                                                                                                                                                                                                                                                          |
|                                                                                                                                                                                                                                                      |                                                                                                                                                                                                                                       |                                                                                             |                                                                                                                                                               |                                                                                                                                                                                                                                                                                                                    |                                                                                                                                                                                                           |                                                                                                                                                                                                                                                                                                                                                                                                                                                                                                                                                                                                                                                                                                                                                                                                                                                                                                                                                                                                                                                                                                                                                                                                                                                                                                                                                                                                                                                                                                                                                                                                                                                                                                                                                                                                                                                                                                                                                                                                                                                                                                                                                                                                                                                                                                                                                                                                                                                                                                                                                                            |
| CHAIRMAN<br>                                                                                                                                                                                                                                         |                                                                                                                                                                                                                                       |                                                                                             | DATE                                                                                                                                                          |                                                                                                                                                                                                                                                                                                                    |                                                                                                                                                                                                           |                                                                                                                                                                                                                                                                                                                                                                                                                                                                                                                                                                                                                                                                                                                                                                                                                                                                                                                                                                                                                                                                                                                                                                                                                                                                                                                                                                                                                                                                                                                                                                                                                                                                                                                                                                                                                                                                                                                                                                                                                                                                                                                                                                                                                                                                                                                                                                                                                                                                                                                                                                            |
|                                                                                                                                                                                                                                                      | 2                                                                                                                                                                                                                                     |                                                                                             |                                                                                                                                                               |                                                                                                                                                                                                                                                                                                                    |                                                                                                                                                                                                           |                                                                                                                                                                                                                                                                                                                                                                                                                                                                                                                                                                                                                                                                                                                                                                                                                                                                                                                                                                                                                                                                                                                                                                                                                                                                                                                                                                                                                                                                                                                                                                                                                                                                                                                                                                                                                                                                                                                                                                                                                                                                                                                                                                                                                                                                                                                                                                                                                                                                                                                                                                            |
| SECRETARY                                                                                                                                                                                                                                            | DRAWING                                                                                                                                                                                                                               | [                                                                                           | DATE                                                                                                                                                          |                                                                                                                                                                                                                                                                                                                    |                                                                                                                                                                                                           | DESIGN DRAWI                                                                                                                                                                                                                                                                                                                                                                                                                                                                                                                                                                                                                                                                                                                                                                                                                                                                                                                                                                                                                                                                                                                                                                                                                                                                                                                                                                                                                                                                                                                                                                                                                                                                                                                                                                                                                                                                                                                                                                                                                                                                                                                                                                                                                                                                                                                                                                                                                                                                                                                                                               |
| SECRETARY                                                                                                                                                                                                                                            | DRAWING                                                                                                                                                                                                                               | [                                                                                           | DATE                                                                                                                                                          |                                                                                                                                                                                                                                                                                                                    | )                                                                                                                                                                                                         | DESIGN DRAWI                                                                                                                                                                                                                                                                                                                                                                                                                                                                                                                                                                                                                                                                                                                                                                                                                                                                                                                                                                                                                                                                                                                                                                                                                                                                                                                                                                                                                                                                                                                                                                                                                                                                                                                                                                                                                                                                                                                                                                                                                                                                                                                                                                                                                                                                                                                                                                                                                                                                                                                                                               |
| SECRETARY<br>BOARD ENGINEER                                                                                                                                                                                                                          | DRAWING                                                                                                                                                                                                                               | G LIST                                                                                      | DATE                                                                                                                                                          |                                                                                                                                                                                                                                                                                                                    |                                                                                                                                                                                                           | DESIGN DRAWII                                                                                                                                                                                                                                                                                                                                                                                                                                                                                                                                                                                                                                                                                                                                                                                                                                                                                                                                                                                                                                                                                                                                                                                                                                                                                                                                                                                                                                                                                                                                                                                                                                                                                                                                                                                                                                                                                                                                                                                                                                                                                                                                                                                                                                                                                                                                                                                                                                                                                                                                                              |
| SECRETARY<br>BOARD ENGINEER<br>DWG NO. DESCRIP<br>A.000 KEY MAI<br>A.100 EXISTING                                                                                                                                                                    | DRAWING<br>PTION<br>P, TITLE, NOTES, SITE PLA<br>G PLAN: BASEMENT - FIR                                                                                                                                                               | G LIST                                                                                      | DATE DATE LATEST REVISIC                                                                                                                                      |                                                                                                                                                                                                                                                                                                                    | AN ARCH<br>ERSON AVE, Second Floor                                                                                                                                                                        |                                                                                                                                                                                                                                                                                                                                                                                                                                                                                                                                                                                                                                                                                                                                                                                                                                                                                                                                                                                                                                                                                                                                                                                                                                                                                                                                                                                                                                                                                                                                                                                                                                                                                                                                                                                                                                                                                                                                                                                                                                                                                                                                                                                                                                                                                                                                                                                                                                                                                                                                                                            |
| SECRETARY<br>BOARD ENGINEER<br>DWG NO. DESCRIF<br>A.000 KEY MAI                                                                                                                                                                                      | DRAWING<br>PTION<br>P, TITLE, NOTES, SITE PLA<br>G PLAN: BASEMENT - FIR                                                                                                                                                               | G LIST                                                                                      | DATE DATE LATEST REVISIC JUL. 06, 2021                                                                                                                        | PLA<br>125 PAT                                                                                                                                                                                                                                                                                                     |                                                                                                                                                                                                           | ITECTUR<br>dan@plnarc.                                                                                                                                                                                                                                                                                                                                                                                                                                                                                                                                                                                                                                                                                                                                                                                                                                                                                                                                                                                                                                                                                                                                                                                                                                                                                                                                                                                                                                                                                                                                                                                                                                                                                                                                                                                                                                                                                                                                                                                                                                                                                                                                                                                                                                                                                                                                                                                                                                                                                                                                                     |
| SECRETARY<br>BOARD ENGINEER<br>DWG NO. DESCRIF<br>A.000 KEY MAI<br>A.100 EXISTING<br>PHOTOS                                                                                                                                                          | DRAWING<br>PTION<br>P, TITLE, NOTES, SITE PLA<br>G PLAN: BASEMENT - FIR                                                                                                                                                               | G LIST                                                                                      | DATE DATE LATEST REVISIC JUL. 06, 2021                                                                                                                        | PLA<br>125 PAT                                                                                                                                                                                                                                                                                                     | ERSON AVE, Second Floor<br>Is, NJ 07424                                                                                                                                                                   | ITECTUR<br>dan@plnarc.                                                                                                                                                                                                                                                                                                                                                                                                                                                                                                                                                                                                                                                                                                                                                                                                                                                                                                                                                                                                                                                                                                                                                                                                                                                                                                                                                                                                                                                                                                                                                                                                                                                                                                                                                                                                                                                                                                                                                                                                                                                                                                                                                                                                                                                                                                                                                                                                                                                                                                                                                     |
| SECRETARY<br>BOARD ENGINEER<br>DWG NO. DESCRIF<br>A.000 KEY MAI<br>A.100 EXISTING<br>PHOTOS<br>A.200 PROPOS                                                                                                                                          | DRAWING<br>PTION<br>P, TITLE, NOTES, SITE PLA<br>PLAN: BASEMENT - FIR                                                                                                                                                                 | E<br>G LIST<br>AN<br>RST & ROOF                                                             | DATE DATE LATEST REVISIC JUL. 06, 2021 JUL. 06, 2021                                                                                                          | PL2<br>125 PAT<br>Little Fal                                                                                                                                                                                                                                                                                       | ERSON AVE, Second Floor<br>Is, NJ 07424                                                                                                                                                                   | DESIGN DRAWII                                                                                                                                                                                                                                                                                                                                                                                                                                                                                                                                                                                                                                                                                                                                                                                                                                                                                                                                                                                                                                                                                                                                                                                                                                                                                                                                                                                                                                                                                                                                                                                                                                                                                                                                                                                                                                                                                                                                                                                                                                                                                                                                                                                                                                                                                                                                                                                                                                                                                                                                                              |
| SECRETARY<br>BOARD ENGINEER<br>DWG NO. DESCRIF<br>A.000 KEY MAI<br>A.100 EXISTING<br>PHOTOS<br>A.200 PROPOS<br>A.201 PROPOS                                                                                                                          | DRAWING<br>PTION<br>P, TITLE, NOTES, SITE PLA<br>PLAN: BASEMENT - FIR<br>SED PLAN: BASEMENT<br>SED PLAN: FIRST FLOOR                                                                                                                  | E<br>G LIST<br>AN<br>RST & ROOF                                                             | DATE<br>DATE<br>LATEST REVISIC<br>JUL. 06, 2021<br>JUL. 06, 2021<br>JUL. 06, 2021<br>DEC. 10, 2020                                                            | PLA<br>125 PAT<br>Little Fal                                                                                                                                                                                                                                                                                       | ERSON AVE, Second Floor<br>Is, NJ 07424                                                                                                                                                                   | ITECTUR<br>dan@plnarc.                                                                                                                                                                                                                                                                                                                                                                                                                                                                                                                                                                                                                                                                                                                                                                                                                                                                                                                                                                                                                                                                                                                                                                                                                                                                                                                                                                                                                                                                                                                                                                                                                                                                                                                                                                                                                                                                                                                                                                                                                                                                                                                                                                                                                                                                                                                                                                                                                                                                                                                                                     |
| SECRETARY<br>BOARD ENGINEER<br>DWG NO. DESCRIF<br>A.000 KEY MAI<br>A.100 EXISTING<br>PHOTOS<br>A.201 PROPOS<br>A.201 PROPOS<br>A.201 EXTERIO                                                                                                         | DRAWING<br>PTION<br>P, TITLE, NOTES, SITE PLA<br>PLAN: BASEMENT - FIR<br>SED PLAN: BASEMENT<br>SED PLAN: FIRST FLOOR<br>R ELEVATIONS                                                                                                  | E<br>G LIST<br>AN<br>RST & ROOF                                                             | DATE DATE LATEST REVISIC JUL. 06, 2021 JUL. 06, 2021 JUL. 06, 2021 DEC. 10, 2020 DEC. 10, 2020                                                                | PLA<br>125 PAT<br>Little Fal                                                                                                                                                                                                                                                                                       | ERSON AVE, Second Floor<br>Is, NJ 07424<br>NS:                                                                                                                                                            | ITECTUR<br>dan@plnarc.<br>T: 973-837-6                                                                                                                                                                                                                                                                                                                                                                                                                                                                                                                                                                                                                                                                                                                                                                                                                                                                                                                                                                                                                                                                                                                                                                                                                                                                                                                                                                                                                                                                                                                                                                                                                                                                                                                                                                                                                                                                                                                                                                                                                                                                                                                                                                                                                                                                                                                                                                                                                                                                                                                                     |
| SECRETARY<br>BOARD ENGINEER<br>DWG NO. DESCRIF<br>A.000 KEY MAI<br>A.100 EXISTING<br>PHOTOS<br>A.201 PROPOS<br>A.201 PROPOS<br>A.201 PROPOS<br>A.201 EXTERIO<br>A.500 EXTERIO                                                                        | DRAWING<br>PTION<br>P, TITLE, NOTES, SITE PLA<br>PLAN: BASEMENT - FIR<br>SED PLAN: BASEMENT - FIR<br>SED PLAN: FIRST FLOOR<br>R ELEVATIONS<br>PTUAL RENDERINGS                                                                        | G LIST<br>AN<br>2ST & ROOF                                                                  | DATE<br>DATE<br>LATEST REVISIC<br>JUL. 06, 2021<br>JUL. 06, 2021<br>JUL. 06, 2021<br>DEC. 10, 2020                                                            | PLA<br>125 PAT<br>Little Fal                                                                                                                                                                                                                                                                                       | ERSON AVE, Second Floor<br>Is, NJ 07424                                                                                                                                                                   | ITECTUR<br>dan@plnarc.<br>T: 973-837-8                                                                                                                                                                                                                                                                                                                                                                                                                                                                                                                                                                                                                                                                                                                                                                                                                                                                                                                                                                                                                                                                                                                                                                                                                                                                                                                                                                                                                                                                                                                                                                                                                                                                                                                                                                                                                                                                                                                                                                                                                                                                                                                                                                                                                                                                                                                                                                                                                                                                                                                                     |
| SECRETARY<br>BOARD ENGINEER<br>DWG NO. DESCRIF<br>A.000 KEY MAI<br>A.100 EXISTING<br>PHOTOS<br>A.201 PROPOS<br>A.201 PROPOS<br>A.201 PROPOS<br>A.201 EXTERIO<br>A.500 EXTERIO                                                                        | DRAWING<br>PTION<br>P, TITLE, NOTES, SITE PLA<br>PLAN: BASEMENT - FIR<br>SED PLAN: BASEMENT<br>SED PLAN: FIRST FLOOR<br>R ELEVATIONS                                                                                                  | G LIST<br>AN<br>2ST & ROOF                                                                  | DATE DATE LATEST REVISIC JUL. 06, 2021 JUL. 06, 2021 JUL. 06, 2021 DEC. 10, 2020 DEC. 10, 2020                                                                | PL           125 PAT           125 PAT           Little Fal           REVISION           1           1           1           1           1           1           1           1           1           1           1           1           1           1           1           1           1           1           1 | ERSON AVE, Second Floor<br>Is, NJ 07424<br>NS:<br>ENG. DEPT. COMMENT<br>DESCRIPTION                                                                                                                       | ITECTUR<br>dan@plnarc.<br>T: 973-837-8                                                                                                                                                                                                                                                                                                                                                                                                                                                                                                                                                                                                                                                                                                                                                                                                                                                                                                                                                                                                                                                                                                                                                                                                                                                                                                                                                                                                                                                                                                                                                                                                                                                                                                                                                                                                                                                                                                                                                                                                                                                                                                                                                                                                                                                                                                                                                                                                                                                                                                                                     |
| SECRETARY<br>BOARD ENGINEER<br>DWG NO. DESCRIF<br>A.000 KEY MAI<br>A.100 EXISTING<br>PHOTOS<br>A.201 PROPOS<br>A.201 PROPOS<br>A.201 PROPOS<br>A.201 EXTERIO<br>A.500 EXTERIO                                                                        | DRAWING<br>PTION<br>P, TITLE, NOTES, SITE PLA<br>PLAN: BASEMENT - FIR<br>SED PLAN: BASEMENT - FIR<br>SED PLAN: FIRST FLOOR<br>R ELEVATIONS<br>PTUAL RENDERINGS                                                                        | G LIST<br>AN<br>2ST & ROOF                                                                  | DATE DATE LATEST REVISIC JUL. 06, 2021 JUL. 06, 2021 JUL. 06, 2021 DEC. 10, 2020 DEC. 10, 2020                                                                | PL           125 PAT           125 PAT           Little Fal           REVISION           1           1                                                                                                                                                                                                             | ERSON AVE, Second Floor<br>Is, NJ 07424<br>NS:<br>ENG. DEPT. COMMENT<br>DESCRIPTION<br>T:<br>PROPOSED CONCEPTU/                                                                                           | AL DESIGNS FOR:                                                                                                                                                                                                                                                                                                                                                                                                                                                                                                                                                                                                                                                                                                                                                                                                                                                                                                                                                                                                                                                                                                                                                                                                                                                                                                                                                                                                                                                                                                                                                                                                                                                                                                                                                                                                                                                                                                                                                                                                                                                                                                                                                                                                                                                                                                                                                                                                                                                                                                                                                            |
| SECRETARY<br>BOARD ENGINEER<br>BOARD ENGINEER<br>A.000 KEY MAI<br>A.100 EXISTING<br>PHOTOS<br>A.201 PROPOS<br>A.201 PROPOS<br>A.201 PROPOS<br>A.201 EXTERIO<br>A.500 EXTERIO                                                                         | DRAWING<br>PTION<br>P, TITLE, NOTES, SITE PLA<br>PLAN: BASEMENT - FIR<br>SED PLAN: BASEMENT - FIR<br>SED PLAN: FIRST FLOOR<br>R ELEVATIONS<br>PTUAL RENDERINGS<br>SQUARE FC                                                           | G LIST<br>AN<br>2ST & ROOF                                                                  | DATE<br>DATE<br>LATEST REVISIO<br>JUL. 06, 2021<br>JUL. 06, 2021<br>JUL. 06, 2021<br>DEC. 10, 2020<br>DEC. 10, 2020                                           | PL           125 PAT           125 PAT           Little Fal           REVISION           1           1           1           1           1           1           1           1           1           1           1           1           1           1           1           1           1           1           1 | ERSON AVE, Second Floor<br>Is, NJ 07424<br>NS:<br>ENG. DEPT. COMMENT<br>DESCRIPTION<br>T:<br>PROPOSED CONCEPTU,<br>THE GOODMAN                                                                            | ITECTUR<br>dan@plnarc.<br>T: 973-837-8<br>S<br>07.06.21<br>YEAR.MO                                                                                                                                                                                                                                                                                                                                                                                                                                                                                                                                                                                                                                                                                                                                                                                                                                                                                                                                                                                                                                                                                                                                                                                                                                                                                                                                                                                                                                                                                                                                                                                                                                                                                                                                                                                                                                                                                                                                                                                                                                                                                                                                                                                                                                                                                                                                                                                                                                                                                                         |
| SECRETARY<br>BOARD ENGINEER<br>BOARD ENGINEER<br>A.000 KEY MAI<br>A.100 EXISTING<br>PHOTOS<br>A.201 PROPOS<br>A.201 PROPOS<br>A.201 PROPOS<br>A.201 PROPOS<br>A.201 OROPOS<br>A.201 CONCE<br>BASEMENT<br>FIRST FLOOR                                 | DRAWING<br>PTION<br>P, TITLE, NOTES, SITE PLA<br>PLAN: BASEMENT - FIR<br>SED PLAN: BASEMENT - FIR<br>SED PLAN: FIRST FLOOR<br>R ELEVATIONS<br>PTUAL RENDERINGS<br>SQUARE FC<br><u>EXISTING</u><br>1,503<br>2,337                      | C<br>C<br>C<br>C<br>C<br>C<br>C<br>C<br>C<br>C<br>C<br>C<br>C<br>C                          | DATE DATE DATE LATEST REVISIC JUL. 06, 2021 JUL. 06, 2021 JUL. 06, 2021 DEC. 10, 2020 DEC. 10, 2020 DEC. 10, 2020 TOTAL 1926 2748                             | PL           125 PAT           125 PAT           Little Fal           REVISION           1           1           1           1           1           1           1           1           1           1           1           1           1           1           1           1           1           1           1 | ERSON AVE, Second Floor<br>Is, NJ 07424<br>NS:<br>ENG. DEPT. COMMENT<br>DESCRIPTION<br>T:<br>PROPOSED CONCEPTU/                                                                                           | AL DESIGNS FOR:<br>I RESIDENCE<br>LL COURT                                                                                                                                                                                                                                                                                                                                                                                                                                                                                                                                                                                                                                                                                                                                                                                                                                                                                                                                                                                                                                                                                                                                                                                                                                                                                                                                                                                                                                                                                                                                                                                                                                                                                                                                                                                                                                                                                                                                                                                                                                                                                                                                                                                                                                                                                                                                                                                                                                                                                                                                 |
| SECRETARY<br>BOARD ENGINEER<br>BOARD ENGINEER<br>A.000 KEY MAR<br>A.100 EXISTING<br>PHOTOS<br>A.201 PROPOS<br>A.201 PROPOS<br>A.201 PROPOS<br>A.201 PROPOS<br>A.201 OROS<br>A.201 CONCE<br>SUJARE FOOTAGE<br>BASEMENT<br>FIRST FLOOR<br>SECOND FLOOR | DRAWING<br>PTION<br>P, TITLE, NOTES, SITE PLA<br>P, TITLE, NOTES, SITE PLA<br>PLAN: BASEMENT - FIR<br>SED PLAN: BASEMENT<br>SED PLAN: FIRST FLOOR<br>R ELEVATIONS<br>PTUAL RENDERINGS<br>SQUARE FC<br>LSTING<br>1,503<br>2,337<br>561 | C<br>C<br>C<br>C<br>C<br>C<br>C<br>C<br>C<br>C<br>C<br>C<br>C<br>C<br>C<br>C<br>C<br>C<br>C | DATE<br>DATE<br>DATE<br>LATEST REVISIO<br>JUL. 06, 2021<br>JUL. 06, 2021<br>JUL. 06, 2021<br>DEC. 10, 2020<br>DEC. 10, 2020<br>DEC. 10, 2020<br>DEC. 10, 2020 | PL/           125 PAT           125 PAT           Little Fai           REVISION                                                                                                                                                                                                                                    | ERSON AVE, Second Floor<br>Is, NJ 07424<br>NS:<br>ENG. DEPT. COMMENT<br>DESCRIPTION<br>T:<br>PROPOSED CONCEPTU/<br>THE GOODMAN<br>421 CORNWAL<br>WYCOFF, N                                                | AL DESIGNS FOR:<br>I RESIDENCE<br>LL COURT                                                                                                                                                                                                                                                                                                                                                                                                                                                                                                                                                                                                                                                                                                                                                                                                                                                                                                                                                                                                                                                                                                                                                                                                                                                                                                                                                                                                                                                                                                                                                                                                                                                                                                                                                                                                                                                                                                                                                                                                                                                                                                                                                                                                                                                                                                                                                                                                                                                                                                                                 |
| SECRETARY<br>BOARD ENGINEER<br>BOARD ENGINEER<br>A.000 KEY MAI<br>A.100 EXISTING<br>PHOTOS<br>A.201 PROPOS<br>A.201 PROPOS<br>A.201 PROPOS<br>A.201 PROPOS<br>A.201 OROPOS<br>A.201 CONCE<br>BASEMENT<br>FIRST FLOOR                                 | DRAWING<br>PTION<br>P, TITLE, NOTES, SITE PLA<br>PLAN: BASEMENT - FIR<br>SED PLAN: BASEMENT - FIR<br>SED PLAN: FIRST FLOOR<br>R ELEVATIONS<br>PTUAL RENDERINGS<br>SQUARE FC<br><u>EXISTING</u><br>1,503<br>2,337                      | C<br>C<br>C<br>C<br>C<br>C<br>C<br>C<br>C<br>C<br>C<br>C<br>C<br>C                          | DATE DATE DATE LATEST REVISIC JUL. 06, 2021 JUL. 06, 2021 JUL. 06, 2021 DEC. 10, 2020 DEC. 10, 2020 DEC. 10, 2020 TOTAL 1926 2748                             | PL/           PL/           125 PAT           Little Fail           REVISION                                                                                                                                                                                                                                       | ERSON AVE, Second Floor<br>Is, NJ 07424<br>NS:<br>ENG. DEPT. COMMENT<br>DESCRIPTION<br>THE GOODMAN<br>421 CORNWAL<br>WYCOFF, N<br>DR FLOORS (IF APPLICABLE):<br>TITL                                      | AL DESIGNS FOR:<br>I RESIDENCE<br>LL COURT<br>JJ 07481                                                                                                                                                                                                                                                                                                                                                                                                                                                                                                                                                                                                                                                                                                                                                                                                                                                                                                                                                                                                                                                                                                                                                                                                                                                                                                                                                                                                                                                                                                                                                                                                                                                                                                                                                                                                                                                                                                                                                                                                                                                                                                                                                                                                                                                                                                                                                                                                                                                                                                                     |
| SECRETARY<br>BOARD ENGINEER<br>BOARD ENGINEER<br>A.000 KEY MAR<br>A.100 EXISTING<br>PHOTOS<br>A.201 PROPOS<br>A.201 PROPOS<br>A.201 PROPOS<br>A.201 PROPOS<br>A.201 OROS<br>A.201 CONCE<br>SUJARE FOOTAGE<br>BASEMENT<br>FIRST FLOOR<br>SECOND FLOOR | DRAWING<br>PTION<br>P, TITLE, NOTES, SITE PLA<br>P, TITLE, NOTES, SITE PLA<br>PLAN: BASEMENT - FIR<br>SED PLAN: BASEMENT<br>SED PLAN: FIRST FLOOR<br>R ELEVATIONS<br>PTUAL RENDERINGS<br>SQUARE FC<br>LSTING<br>1,503<br>2,337<br>561 | C<br>C<br>C<br>C<br>C<br>C<br>C<br>C<br>C<br>C<br>C<br>C<br>C<br>C<br>C<br>C<br>C<br>C<br>C | DATE<br>DATE<br>DATE<br>LATEST REVISIO<br>JUL. 06, 2021<br>JUL. 06, 2021<br>JUL. 06, 2021<br>DEC. 10, 2020<br>DEC. 10, 2020<br>DEC. 10, 2020<br>DEC. 10, 2020 | PL/           PL/           125 PAT           Little Fail           REVISION                                                                                                                                                                                                                                       | ERSON AVE, Second Floor<br>Is, NJ 07424<br>NS:<br>ENG. DEPT. COMMENT<br>DESCRIPTION<br>THE GOODMAN<br>421 CORNWAL<br>WYCOFF, N<br>DR FLOORS (IF APPLICABLE):                                              | LL COURT<br>LI TECTUR<br>dan@plnarc.<br>T: 973-837-8<br>07.06.21<br>YEAR.MO                                                                                                                                                                                                                                                                                                                                                                                                                                                                                                                                                                                                                                                                                                                                                                                                                                                                                                                                                                                                                                                                                                                                                                                                                                                                                                                                                                                                                                                                                                                                                                                                                                                                                                                                                                                                                                                                                                                                                                                                                                                                                                                                                                                                                                                                                                                                                                                                                                                                                                |
| SECRETARY<br>BOARD ENGINEER<br>BOARD ENGINEER<br>A.000 KEY MAR<br>A.100 EXISTING<br>PHOTOS<br>A.201 PROPOS<br>A.201 PROPOS<br>A.201 PROPOS<br>A.201 PROPOS<br>A.201 OROS<br>A.201 CONCE<br>SUJARE FOOTAGE<br>BASEMENT<br>FIRST FLOOR<br>SECOND FLOOR | DRAWING<br>PTION<br>P, TITLE, NOTES, SITE PLA<br>P, TITLE, NOTES, SITE PLA<br>PLAN: BASEMENT - FIR<br>SED PLAN: BASEMENT<br>SED PLAN: FIRST FLOOR<br>R ELEVATIONS<br>PTUAL RENDERINGS<br>SQUARE FC<br>LSTING<br>1,503<br>2,337<br>561 | C<br>C<br>C<br>C<br>C<br>C<br>C<br>C<br>C<br>C<br>C<br>C<br>C<br>C<br>C<br>C<br>C<br>C<br>C | DATE<br>DATE<br>DATE<br>LATEST REVISIO<br>JUL. 06, 2021<br>JUL. 06, 2021<br>JUL. 06, 2021<br>DEC. 10, 2020<br>DEC. 10, 2020<br>DEC. 10, 2020<br>DEC. 10, 2020 | PLA           125 PAT           125 PAT           Little Fal           REVISIO                                                                                                                                                                                                                                     | ERSON AVE, Second Floor<br>Is, NJ 07424<br>NS:<br>ENG. DEPT. COMMENT<br>DESCRIPTION<br>THE GOODMAN<br>421 CORNWAL<br>WYCOFF, N<br>DR FLOORS (IF APPLICABLE):<br>TITL<br>OPOSED AND EXISTING<br>SIGNATURE: | AL DESIGNS FOR:<br>I RESIDENCE<br>LL COURT<br>J 07481<br>LL |
| SECRETARY<br>BOARD ENGINEER<br>BOARD ENGINEER<br>A.000 KEY MAR<br>A.100 EXISTING<br>PHOTOS<br>A.201 PROPOS<br>A.201 PROPOS<br>A.201 PROPOS<br>A.201 PROPOS<br>A.201 OROS<br>A.201 CONCE<br>SUJARE FOOTAGE<br>BASEMENT<br>FIRST FLOOR<br>SECOND FLOOR | DRAWING<br>PTION<br>P, TITLE, NOTES, SITE PLA<br>P, TITLE, NOTES, SITE PLA<br>PLAN: BASEMENT - FIR<br>SED PLAN: BASEMENT<br>SED PLAN: FIRST FLOOR<br>R ELEVATIONS<br>PTUAL RENDERINGS<br>SQUARE FC<br>LSTING<br>1,503<br>2,337<br>561 | C<br>C<br>C<br>C<br>C<br>C<br>C<br>C<br>C<br>C<br>C<br>C<br>C<br>C<br>C<br>C<br>C<br>C<br>C | DATE<br>DATE<br>DATE<br>LATEST REVISIO<br>JUL. 06, 2021<br>JUL. 06, 2021<br>JUL. 06, 2021<br>DEC. 10, 2020<br>DEC. 10, 2020<br>DEC. 10, 2020<br>DEC. 10, 2020 | PLA           125 PAT           125 PAT           Little Fal           REVISIO                                                                                                                                                                                                                                     | ERSON AVE, Second Floor<br>Is, NJ 07424<br>NS:<br>ENG. DEPT. COMMENT<br>DESCRIPTION<br>THE GOODMAN<br>421 CORNWAL<br>WYCOFF, N<br>DR FLOORS (IF APPLICABLE):<br>TITL<br>OPOSED AND EXISTING<br>SIGNATURE: | AL DESIGNS FOR:<br>I RESIDENCE<br>LL COURT<br>J 07.06.21<br>YEAR.MO<br>AL DESIGNS FOR:<br>I RESIDENCE<br>LL COURT<br>J 07481<br>E<br>S SITE PLAN, ZONING<br>ATE: DEC. 10, 2<br>ROJECT NO.: 19-C<br>CALE: AS NO<br>WG. BY:                                                                                                                                                                                                                                                                                                                                                                                                                                                                                                                                                                                                                                                                                                                                                                                                                                                                                                                                                                                                                                                                                                                                                                                                                                                                                                                                                                                                                                                                                                                                                                                                                                                                                                                                                                                                                                                                                                                                                                                                                                                                                                                                                                                                                                                                                                                                                  |