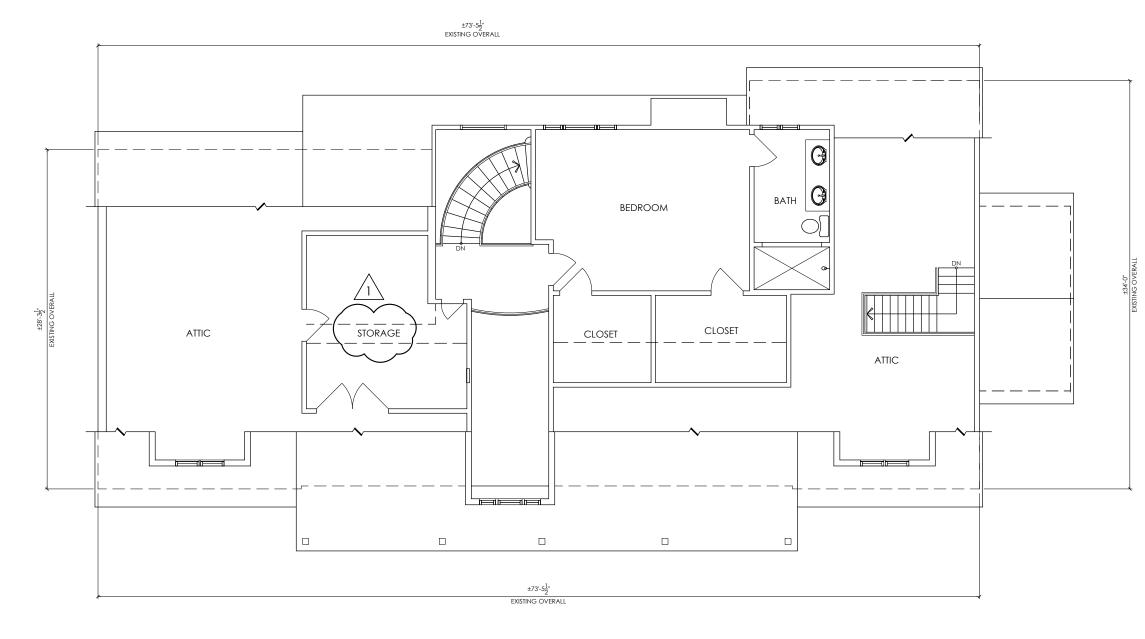

| zone: RA-25 e                                                                                                                                                                                                                                        |                                                                                                                                                                                                                                       |                                                                                             |                                                                                                                                                               | ATION                                                                                                                                                                                                                                                                                                              |                                                                                                                                                                                                           |                                                                                                                                                                                                                                                                                                                                                                                                                                                                                                                                                                                                                                                                                                                                                                                                                                                                                                                                                                                                                                                                                                                                                                                                                                                                                                                                                                                                                                                                                                                                                                                                                                                                                                                                                                                                                                                                                                                                                                                                                                                                                                                                                                                                                                                                                                                                                                                                                                                                                                                                                                            |
|------------------------------------------------------------------------------------------------------------------------------------------------------------------------------------------------------------------------------------------------------|---------------------------------------------------------------------------------------------------------------------------------------------------------------------------------------------------------------------------------------|---------------------------------------------------------------------------------------------|---------------------------------------------------------------------------------------------------------------------------------------------------------------|--------------------------------------------------------------------------------------------------------------------------------------------------------------------------------------------------------------------------------------------------------------------------------------------------------------------|-----------------------------------------------------------------------------------------------------------------------------------------------------------------------------------------------------------|----------------------------------------------------------------------------------------------------------------------------------------------------------------------------------------------------------------------------------------------------------------------------------------------------------------------------------------------------------------------------------------------------------------------------------------------------------------------------------------------------------------------------------------------------------------------------------------------------------------------------------------------------------------------------------------------------------------------------------------------------------------------------------------------------------------------------------------------------------------------------------------------------------------------------------------------------------------------------------------------------------------------------------------------------------------------------------------------------------------------------------------------------------------------------------------------------------------------------------------------------------------------------------------------------------------------------------------------------------------------------------------------------------------------------------------------------------------------------------------------------------------------------------------------------------------------------------------------------------------------------------------------------------------------------------------------------------------------------------------------------------------------------------------------------------------------------------------------------------------------------------------------------------------------------------------------------------------------------------------------------------------------------------------------------------------------------------------------------------------------------------------------------------------------------------------------------------------------------------------------------------------------------------------------------------------------------------------------------------------------------------------------------------------------------------------------------------------------------------------------------------------------------------------------------------------------------|
|                                                                                                                                                                                                                                                      | SLOCK: 314                                                                                                                                                                                                                            |                                                                                             |                                                                                                                                                               | JP: R-5                                                                                                                                                                                                                                                                                                            | CONSTRUCTIO<br>STORIES: 2                                                                                                                                                                                 | ON TYPE: TYPE V-B<br>AREA: 3,320 SF                                                                                                                                                                                                                                                                                                                                                                                                                                                                                                                                                                                                                                                                                                                                                                                                                                                                                                                                                                                                                                                                                                                                                                                                                                                                                                                                                                                                                                                                                                                                                                                                                                                                                                                                                                                                                                                                                                                                                                                                                                                                                                                                                                                                                                                                                                                                                                                                                                                                                                                                        |
|                                                                                                                                                                                                                                                      | ZONING ORD.                                                                                                                                                                                                                           | REQUIRED                                                                                    |                                                                                                                                                               |                                                                                                                                                                                                                                                                                                                    | PROPOSED                                                                                                                                                                                                  |                                                                                                                                                                                                                                                                                                                                                                                                                                                                                                                                                                                                                                                                                                                                                                                                                                                                                                                                                                                                                                                                                                                                                                                                                                                                                                                                                                                                                                                                                                                                                                                                                                                                                                                                                                                                                                                                                                                                                                                                                                                                                                                                                                                                                                                                                                                                                                                                                                                                                                                                                                            |
| MIN. LOT AREA                                                                                                                                                                                                                                        | SECTION No.<br>186: ATTCH. 1                                                                                                                                                                                                          | 25,000 SF                                                                                   |                                                                                                                                                               | ,313 SF                                                                                                                                                                                                                                                                                                            | PROPOSED<br>NO CHANGE                                                                                                                                                                                     | COMPLIES                                                                                                                                                                                                                                                                                                                                                                                                                                                                                                                                                                                                                                                                                                                                                                                                                                                                                                                                                                                                                                                                                                                                                                                                                                                                                                                                                                                                                                                                                                                                                                                                                                                                                                                                                                                                                                                                                                                                                                                                                                                                                                                                                                                                                                                                                                                                                                                                                                                                                                                                                                   |
| MIN. LOT WIDTH & FRON                                                                                                                                                                                                                                |                                                                                                                                                                                                                                       | 125.00'                                                                                     |                                                                                                                                                               | 5.00'                                                                                                                                                                                                                                                                                                              | NO CHANGE                                                                                                                                                                                                 | COMPLIES                                                                                                                                                                                                                                                                                                                                                                                                                                                                                                                                                                                                                                                                                                                                                                                                                                                                                                                                                                                                                                                                                                                                                                                                                                                                                                                                                                                                                                                                                                                                                                                                                                                                                                                                                                                                                                                                                                                                                                                                                                                                                                                                                                                                                                                                                                                                                                                                                                                                                                                                                                   |
| DEPTH                                                                                                                                                                                                                                                | 186: ATTCH. 1                                                                                                                                                                                                                         | 150.00'                                                                                     |                                                                                                                                                               | 10.00'                                                                                                                                                                                                                                                                                                             | NO CHANGE                                                                                                                                                                                                 | COMPLIES                                                                                                                                                                                                                                                                                                                                                                                                                                                                                                                                                                                                                                                                                                                                                                                                                                                                                                                                                                                                                                                                                                                                                                                                                                                                                                                                                                                                                                                                                                                                                                                                                                                                                                                                                                                                                                                                                                                                                                                                                                                                                                                                                                                                                                                                                                                                                                                                                                                                                                                                                                   |
| FRONT YARD                                                                                                                                                                                                                                           | 186: ATTCH. 1<br>186: ATTCH. 1                                                                                                                                                                                                        | 40.00'                                                                                      |                                                                                                                                                               | 2.10'<br>; 21.1' (R)                                                                                                                                                                                                                                                                                               | NO CHANGE                                                                                                                                                                                                 | COMPLIES                                                                                                                                                                                                                                                                                                                                                                                                                                                                                                                                                                                                                                                                                                                                                                                                                                                                                                                                                                                                                                                                                                                                                                                                                                                                                                                                                                                                                                                                                                                                                                                                                                                                                                                                                                                                                                                                                                                                                                                                                                                                                                                                                                                                                                                                                                                                                                                                                                                                                                                                                                   |
| each side yard <b>(1)(2)</b><br>Großs Building Area <b>(</b>                                                                                                                                                                                         |                                                                                                                                                                                                                                       | 1,200 SF                                                                                    |                                                                                                                                                               | ; 21.1 (R)<br>07 SF                                                                                                                                                                                                                                                                                                | 3,320 SF                                                                                                                                                                                                  | COMPLIES                                                                                                                                                                                                                                                                                                                                                                                                                                                                                                                                                                                                                                                                                                                                                                                                                                                                                                                                                                                                                                                                                                                                                                                                                                                                                                                                                                                                                                                                                                                                                                                                                                                                                                                                                                                                                                                                                                                                                                                                                                                                                                                                                                                                                                                                                                                                                                                                                                                                                                                                                                   |
| REAR YARD                                                                                                                                                                                                                                            | 186: ATTCH. 1                                                                                                                                                                                                                         | 40.00'                                                                                      |                                                                                                                                                               | 5.5'                                                                                                                                                                                                                                                                                                               | 33.1'                                                                                                                                                                                                     | VARIANCE REG                                                                                                                                                                                                                                                                                                                                                                                                                                                                                                                                                                                                                                                                                                                                                                                                                                                                                                                                                                                                                                                                                                                                                                                                                                                                                                                                                                                                                                                                                                                                                                                                                                                                                                                                                                                                                                                                                                                                                                                                                                                                                                                                                                                                                                                                                                                                                                                                                                                                                                                                                               |
| ACC. SIDE YARD (3)                                                                                                                                                                                                                                   | 186: ATTCH. 1                                                                                                                                                                                                                         | 15.00'                                                                                      |                                                                                                                                                               | 1/A                                                                                                                                                                                                                                                                                                                | N/A                                                                                                                                                                                                       | N/A                                                                                                                                                                                                                                                                                                                                                                                                                                                                                                                                                                                                                                                                                                                                                                                                                                                                                                                                                                                                                                                                                                                                                                                                                                                                                                                                                                                                                                                                                                                                                                                                                                                                                                                                                                                                                                                                                                                                                                                                                                                                                                                                                                                                                                                                                                                                                                                                                                                                                                                                                                        |
| ACC. REAR YARD<br>MAX. STORIES                                                                                                                                                                                                                       | 186: ATTCH. 1<br>186: ATTCH. 1                                                                                                                                                                                                        | 20.00'                                                                                      | 1                                                                                                                                                             | V/A<br>2                                                                                                                                                                                                                                                                                                           | N/A<br>NO CHANGE                                                                                                                                                                                          | N/A<br>COMPLIES                                                                                                                                                                                                                                                                                                                                                                                                                                                                                                                                                                                                                                                                                                                                                                                                                                                                                                                                                                                                                                                                                                                                                                                                                                                                                                                                                                                                                                                                                                                                                                                                                                                                                                                                                                                                                                                                                                                                                                                                                                                                                                                                                                                                                                                                                                                                                                                                                                                                                                                                                            |
| MAX. STORIES<br>MAX. BUILDING HEIGHT                                                                                                                                                                                                                 | 186: ATTCH. 1                                                                                                                                                                                                                         | 35.00'                                                                                      | ±;                                                                                                                                                            | 31.5'                                                                                                                                                                                                                                                                                                              | NO CHANGE                                                                                                                                                                                                 | COMPLIES                                                                                                                                                                                                                                                                                                                                                                                                                                                                                                                                                                                                                                                                                                                                                                                                                                                                                                                                                                                                                                                                                                                                                                                                                                                                                                                                                                                                                                                                                                                                                                                                                                                                                                                                                                                                                                                                                                                                                                                                                                                                                                                                                                                                                                                                                                                                                                                                                                                                                                                                                                   |
| MIN. HABITABLE F.A. PER                                                                                                                                                                                                                              | 186: ATTCH. 1                                                                                                                                                                                                                         | 1,200 S.F.                                                                                  | 4,0                                                                                                                                                           | 82 SF                                                                                                                                                                                                                                                                                                              | 4,434 SF                                                                                                                                                                                                  | COMPLIES                                                                                                                                                                                                                                                                                                                                                                                                                                                                                                                                                                                                                                                                                                                                                                                                                                                                                                                                                                                                                                                                                                                                                                                                                                                                                                                                                                                                                                                                                                                                                                                                                                                                                                                                                                                                                                                                                                                                                                                                                                                                                                                                                                                                                                                                                                                                                                                                                                                                                                                                                                   |
| DWELLING UNIT<br>MAX. PERCENT OF LOT                                                                                                                                                                                                                 | 186: ATTCH. 1                                                                                                                                                                                                                         | 15%                                                                                         | 6.                                                                                                                                                            | 47%                                                                                                                                                                                                                                                                                                                | 8.24%                                                                                                                                                                                                     | COMPLIES                                                                                                                                                                                                                                                                                                                                                                                                                                                                                                                                                                                                                                                                                                                                                                                                                                                                                                                                                                                                                                                                                                                                                                                                                                                                                                                                                                                                                                                                                                                                                                                                                                                                                                                                                                                                                                                                                                                                                                                                                                                                                                                                                                                                                                                                                                                                                                                                                                                                                                                                                                   |
| COVERAGE BY PRINCIPA<br>BUILDING                                                                                                                                                                                                                     |                                                                                                                                                                                                                                       | EXISTING COV                                                                                | 'ERAGE:                                                                                                                                                       |                                                                                                                                                                                                                                                                                                                    | PROPOSED COVER.                                                                                                                                                                                           | AGE:                                                                                                                                                                                                                                                                                                                                                                                                                                                                                                                                                                                                                                                                                                                                                                                                                                                                                                                                                                                                                                                                                                                                                                                                                                                                                                                                                                                                                                                                                                                                                                                                                                                                                                                                                                                                                                                                                                                                                                                                                                                                                                                                                                                                                                                                                                                                                                                                                                                                                                                                                                       |
| -                                                                                                                                                                                                                                                    |                                                                                                                                                                                                                                       | 2,607                                                                                       |                                                                                                                                                               |                                                                                                                                                                                                                                                                                                                    | 3,320 SF                                                                                                                                                                                                  |                                                                                                                                                                                                                                                                                                                                                                                                                                                                                                                                                                                                                                                                                                                                                                                                                                                                                                                                                                                                                                                                                                                                                                                                                                                                                                                                                                                                                                                                                                                                                                                                                                                                                                                                                                                                                                                                                                                                                                                                                                                                                                                                                                                                                                                                                                                                                                                                                                                                                                                                                                            |
|                                                                                                                                                                                                                                                      |                                                                                                                                                                                                                                       | 40,313                                                                                      | = 3 SF                                                                                                                                                        | 6.47%                                                                                                                                                                                                                                                                                                              | 40,313 SF                                                                                                                                                                                                 | = 8.249                                                                                                                                                                                                                                                                                                                                                                                                                                                                                                                                                                                                                                                                                                                                                                                                                                                                                                                                                                                                                                                                                                                                                                                                                                                                                                                                                                                                                                                                                                                                                                                                                                                                                                                                                                                                                                                                                                                                                                                                                                                                                                                                                                                                                                                                                                                                                                                                                                                                                                                                                                    |
| MAX. PERCENT OF LOT                                                                                                                                                                                                                                  | 186: ATTCH. 1                                                                                                                                                                                                                         | 20%                                                                                         | 7.                                                                                                                                                            | 71%                                                                                                                                                                                                                                                                                                                | 9.39%                                                                                                                                                                                                     | COMPLIES                                                                                                                                                                                                                                                                                                                                                                                                                                                                                                                                                                                                                                                                                                                                                                                                                                                                                                                                                                                                                                                                                                                                                                                                                                                                                                                                                                                                                                                                                                                                                                                                                                                                                                                                                                                                                                                                                                                                                                                                                                                                                                                                                                                                                                                                                                                                                                                                                                                                                                                                                                   |
| COVERAGE BY PRINCIPA<br>AND ACCESSORY BUILD                                                                                                                                                                                                          |                                                                                                                                                                                                                                       | EXISTING LOT (                                                                              | COVERAGE:                                                                                                                                                     |                                                                                                                                                                                                                                                                                                                    | PROPOSED LOT CO                                                                                                                                                                                           | VERAGE:                                                                                                                                                                                                                                                                                                                                                                                                                                                                                                                                                                                                                                                                                                                                                                                                                                                                                                                                                                                                                                                                                                                                                                                                                                                                                                                                                                                                                                                                                                                                                                                                                                                                                                                                                                                                                                                                                                                                                                                                                                                                                                                                                                                                                                                                                                                                                                                                                                                                                                                                                                    |
|                                                                                                                                                                                                                                                      | -                                                                                                                                                                                                                                     | 3,107                                                                                       |                                                                                                                                                               |                                                                                                                                                                                                                                                                                                                    | 3,784 SF                                                                                                                                                                                                  |                                                                                                                                                                                                                                                                                                                                                                                                                                                                                                                                                                                                                                                                                                                                                                                                                                                                                                                                                                                                                                                                                                                                                                                                                                                                                                                                                                                                                                                                                                                                                                                                                                                                                                                                                                                                                                                                                                                                                                                                                                                                                                                                                                                                                                                                                                                                                                                                                                                                                                                                                                            |
|                                                                                                                                                                                                                                                      |                                                                                                                                                                                                                                       | 40,313                                                                                      | =                                                                                                                                                             | 7.71%                                                                                                                                                                                                                                                                                                              | 40,313 SF                                                                                                                                                                                                 | = 9.399                                                                                                                                                                                                                                                                                                                                                                                                                                                                                                                                                                                                                                                                                                                                                                                                                                                                                                                                                                                                                                                                                                                                                                                                                                                                                                                                                                                                                                                                                                                                                                                                                                                                                                                                                                                                                                                                                                                                                                                                                                                                                                                                                                                                                                                                                                                                                                                                                                                                                                                                                                    |
| MAX. PERCENT OF                                                                                                                                                                                                                                      | 186-23:P                                                                                                                                                                                                                              | 28.5%                                                                                       | 16                                                                                                                                                            | .31%                                                                                                                                                                                                                                                                                                               | 16.61%                                                                                                                                                                                                    | COMPLIES                                                                                                                                                                                                                                                                                                                                                                                                                                                                                                                                                                                                                                                                                                                                                                                                                                                                                                                                                                                                                                                                                                                                                                                                                                                                                                                                                                                                                                                                                                                                                                                                                                                                                                                                                                                                                                                                                                                                                                                                                                                                                                                                                                                                                                                                                                                                                                                                                                                                                                                                                                   |
| IMPERVIOUS COVERAGE                                                                                                                                                                                                                                  |                                                                                                                                                                                                                                       | EXISTING LOT (                                                                              |                                                                                                                                                               |                                                                                                                                                                                                                                                                                                                    | PROPOSED LOT CO                                                                                                                                                                                           |                                                                                                                                                                                                                                                                                                                                                                                                                                                                                                                                                                                                                                                                                                                                                                                                                                                                                                                                                                                                                                                                                                                                                                                                                                                                                                                                                                                                                                                                                                                                                                                                                                                                                                                                                                                                                                                                                                                                                                                                                                                                                                                                                                                                                                                                                                                                                                                                                                                                                                                                                                            |
|                                                                                                                                                                                                                                                      |                                                                                                                                                                                                                                       | 6,574                                                                                       | SF                                                                                                                                                            | <b>, , -</b> ~ -                                                                                                                                                                                                                                                                                                   | 6,696 SF                                                                                                                                                                                                  |                                                                                                                                                                                                                                                                                                                                                                                                                                                                                                                                                                                                                                                                                                                                                                                                                                                                                                                                                                                                                                                                                                                                                                                                                                                                                                                                                                                                                                                                                                                                                                                                                                                                                                                                                                                                                                                                                                                                                                                                                                                                                                                                                                                                                                                                                                                                                                                                                                                                                                                                                                            |
|                                                                                                                                                                                                                                                      |                                                                                                                                                                                                                                       | 40,313                                                                                      | =                                                                                                                                                             | 16.31%                                                                                                                                                                                                                                                                                                             | 40,313 SF                                                                                                                                                                                                 | = 16.61                                                                                                                                                                                                                                                                                                                                                                                                                                                                                                                                                                                                                                                                                                                                                                                                                                                                                                                                                                                                                                                                                                                                                                                                                                                                                                                                                                                                                                                                                                                                                                                                                                                                                                                                                                                                                                                                                                                                                                                                                                                                                                                                                                                                                                                                                                                                                                                                                                                                                                                                                                    |
| MAX. PERCENT OF REAR                                                                                                                                                                                                                                 | 186-22:K                                                                                                                                                                                                                              | 40%                                                                                         | 1                                                                                                                                                             | 1/A                                                                                                                                                                                                                                                                                                                | N/A                                                                                                                                                                                                       | N/A                                                                                                                                                                                                                                                                                                                                                                                                                                                                                                                                                                                                                                                                                                                                                                                                                                                                                                                                                                                                                                                                                                                                                                                                                                                                                                                                                                                                                                                                                                                                                                                                                                                                                                                                                                                                                                                                                                                                                                                                                                                                                                                                                                                                                                                                                                                                                                                                                                                                                                                                                                        |
| YARD COVERAGE BY<br>ACCESSORY BUILDINGS                                                                                                                                                                                                              |                                                                                                                                                                                                                                       | EXISTING LOT (                                                                              |                                                                                                                                                               |                                                                                                                                                                                                                                                                                                                    | PROPOSED LOT CO                                                                                                                                                                                           |                                                                                                                                                                                                                                                                                                                                                                                                                                                                                                                                                                                                                                                                                                                                                                                                                                                                                                                                                                                                                                                                                                                                                                                                                                                                                                                                                                                                                                                                                                                                                                                                                                                                                                                                                                                                                                                                                                                                                                                                                                                                                                                                                                                                                                                                                                                                                                                                                                                                                                                                                                            |
|                                                                                                                                                                                                                                                      |                                                                                                                                                                                                                                       |                                                                                             |                                                                                                                                                               |                                                                                                                                                                                                                                                                                                                    |                                                                                                                                                                                                           | - •                                                                                                                                                                                                                                                                                                                                                                                                                                                                                                                                                                                                                                                                                                                                                                                                                                                                                                                                                                                                                                                                                                                                                                                                                                                                                                                                                                                                                                                                                                                                                                                                                                                                                                                                                                                                                                                                                                                                                                                                                                                                                                                                                                                                                                                                                                                                                                                                                                                                                                                                                                        |
|                                                                                                                                                                                                                                                      |                                                                                                                                                                                                                                       |                                                                                             | =                                                                                                                                                             |                                                                                                                                                                                                                                                                                                                    |                                                                                                                                                                                                           | =                                                                                                                                                                                                                                                                                                                                                                                                                                                                                                                                                                                                                                                                                                                                                                                                                                                                                                                                                                                                                                                                                                                                                                                                                                                                                                                                                                                                                                                                                                                                                                                                                                                                                                                                                                                                                                                                                                                                                                                                                                                                                                                                                                                                                                                                                                                                                                                                                                                                                                                                                                          |
|                                                                                                                                                                                                                                                      |                                                                                                                                                                                                                                       |                                                                                             |                                                                                                                                                               |                                                                                                                                                                                                                                                                                                                    |                                                                                                                                                                                                           |                                                                                                                                                                                                                                                                                                                                                                                                                                                                                                                                                                                                                                                                                                                                                                                                                                                                                                                                                                                                                                                                                                                                                                                                                                                                                                                                                                                                                                                                                                                                                                                                                                                                                                                                                                                                                                                                                                                                                                                                                                                                                                                                                                                                                                                                                                                                                                                                                                                                                                                                                                            |
| CHAIRMAN<br>                                                                                                                                                                                                                                         |                                                                                                                                                                                                                                       |                                                                                             | DATE                                                                                                                                                          |                                                                                                                                                                                                                                                                                                                    |                                                                                                                                                                                                           |                                                                                                                                                                                                                                                                                                                                                                                                                                                                                                                                                                                                                                                                                                                                                                                                                                                                                                                                                                                                                                                                                                                                                                                                                                                                                                                                                                                                                                                                                                                                                                                                                                                                                                                                                                                                                                                                                                                                                                                                                                                                                                                                                                                                                                                                                                                                                                                                                                                                                                                                                                            |
|                                                                                                                                                                                                                                                      | 2                                                                                                                                                                                                                                     |                                                                                             |                                                                                                                                                               |                                                                                                                                                                                                                                                                                                                    |                                                                                                                                                                                                           |                                                                                                                                                                                                                                                                                                                                                                                                                                                                                                                                                                                                                                                                                                                                                                                                                                                                                                                                                                                                                                                                                                                                                                                                                                                                                                                                                                                                                                                                                                                                                                                                                                                                                                                                                                                                                                                                                                                                                                                                                                                                                                                                                                                                                                                                                                                                                                                                                                                                                                                                                                            |
| SECRETARY                                                                                                                                                                                                                                            | DRAWING                                                                                                                                                                                                                               | [                                                                                           | DATE                                                                                                                                                          |                                                                                                                                                                                                                                                                                                                    |                                                                                                                                                                                                           | DESIGN DRAWI                                                                                                                                                                                                                                                                                                                                                                                                                                                                                                                                                                                                                                                                                                                                                                                                                                                                                                                                                                                                                                                                                                                                                                                                                                                                                                                                                                                                                                                                                                                                                                                                                                                                                                                                                                                                                                                                                                                                                                                                                                                                                                                                                                                                                                                                                                                                                                                                                                                                                                                                                               |
| SECRETARY                                                                                                                                                                                                                                            | DRAWING                                                                                                                                                                                                                               | [                                                                                           | DATE                                                                                                                                                          |                                                                                                                                                                                                                                                                                                                    | )                                                                                                                                                                                                         | DESIGN DRAWI                                                                                                                                                                                                                                                                                                                                                                                                                                                                                                                                                                                                                                                                                                                                                                                                                                                                                                                                                                                                                                                                                                                                                                                                                                                                                                                                                                                                                                                                                                                                                                                                                                                                                                                                                                                                                                                                                                                                                                                                                                                                                                                                                                                                                                                                                                                                                                                                                                                                                                                                                               |
| SECRETARY<br>BOARD ENGINEER                                                                                                                                                                                                                          | DRAWING                                                                                                                                                                                                                               | G LIST                                                                                      | DATE                                                                                                                                                          |                                                                                                                                                                                                                                                                                                                    |                                                                                                                                                                                                           | DESIGN DRAWII                                                                                                                                                                                                                                                                                                                                                                                                                                                                                                                                                                                                                                                                                                                                                                                                                                                                                                                                                                                                                                                                                                                                                                                                                                                                                                                                                                                                                                                                                                                                                                                                                                                                                                                                                                                                                                                                                                                                                                                                                                                                                                                                                                                                                                                                                                                                                                                                                                                                                                                                                              |
| SECRETARY<br>BOARD ENGINEER<br>DWG NO. DESCRIP<br>A.000 KEY MAI<br>A.100 EXISTING                                                                                                                                                                    | DRAWING<br>PTION<br>P, TITLE, NOTES, SITE PLA<br>G PLAN: BASEMENT - FIR                                                                                                                                                               | G LIST                                                                                      | DATE DATE LATEST REVISIC                                                                                                                                      |                                                                                                                                                                                                                                                                                                                    | AN ARCH<br>ERSON AVE, Second Floor                                                                                                                                                                        |                                                                                                                                                                                                                                                                                                                                                                                                                                                                                                                                                                                                                                                                                                                                                                                                                                                                                                                                                                                                                                                                                                                                                                                                                                                                                                                                                                                                                                                                                                                                                                                                                                                                                                                                                                                                                                                                                                                                                                                                                                                                                                                                                                                                                                                                                                                                                                                                                                                                                                                                                                            |
| SECRETARY<br>BOARD ENGINEER<br>DWG NO. DESCRIF<br>A.000 KEY MAI                                                                                                                                                                                      | DRAWING<br>PTION<br>P, TITLE, NOTES, SITE PLA<br>G PLAN: BASEMENT - FIR                                                                                                                                                               | G LIST                                                                                      | DATE DATE LATEST REVISIC JUL. 06, 2021                                                                                                                        | PLA<br>125 PAT                                                                                                                                                                                                                                                                                                     |                                                                                                                                                                                                           | ITECTUR<br>dan@plnarc.                                                                                                                                                                                                                                                                                                                                                                                                                                                                                                                                                                                                                                                                                                                                                                                                                                                                                                                                                                                                                                                                                                                                                                                                                                                                                                                                                                                                                                                                                                                                                                                                                                                                                                                                                                                                                                                                                                                                                                                                                                                                                                                                                                                                                                                                                                                                                                                                                                                                                                                                                     |
| SECRETARY<br>BOARD ENGINEER<br>DWG NO. DESCRIF<br>A.000 KEY MAI<br>A.100 EXISTING<br>PHOTOS                                                                                                                                                          | DRAWING<br>PTION<br>P, TITLE, NOTES, SITE PLA<br>G PLAN: BASEMENT - FIR                                                                                                                                                               | G LIST                                                                                      | DATE DATE LATEST REVISIC JUL. 06, 2021                                                                                                                        | PLA<br>125 PAT                                                                                                                                                                                                                                                                                                     | ERSON AVE, Second Floor<br>Is, NJ 07424                                                                                                                                                                   | ITECTUR<br>dan@plnarc.                                                                                                                                                                                                                                                                                                                                                                                                                                                                                                                                                                                                                                                                                                                                                                                                                                                                                                                                                                                                                                                                                                                                                                                                                                                                                                                                                                                                                                                                                                                                                                                                                                                                                                                                                                                                                                                                                                                                                                                                                                                                                                                                                                                                                                                                                                                                                                                                                                                                                                                                                     |
| SECRETARY<br>BOARD ENGINEER<br>DWG NO. DESCRIF<br>A.000 KEY MAI<br>A.100 EXISTING<br>PHOTOS<br>A.200 PROPOS                                                                                                                                          | DRAWING<br>PTION<br>P, TITLE, NOTES, SITE PLA<br>PLAN: BASEMENT - FIR                                                                                                                                                                 | E<br>G LIST<br>AN<br>RST & ROOF                                                             | DATE DATE LATEST REVISIC JUL. 06, 2021 JUL. 06, 2021                                                                                                          | PL2<br>125 PAT<br>Little Fal                                                                                                                                                                                                                                                                                       | ERSON AVE, Second Floor<br>Is, NJ 07424                                                                                                                                                                   | DESIGN DRAWII                                                                                                                                                                                                                                                                                                                                                                                                                                                                                                                                                                                                                                                                                                                                                                                                                                                                                                                                                                                                                                                                                                                                                                                                                                                                                                                                                                                                                                                                                                                                                                                                                                                                                                                                                                                                                                                                                                                                                                                                                                                                                                                                                                                                                                                                                                                                                                                                                                                                                                                                                              |
| SECRETARY<br>BOARD ENGINEER<br>DWG NO. DESCRIF<br>A.000 KEY MAI<br>A.100 EXISTING<br>PHOTOS<br>A.200 PROPOS<br>A.201 PROPOS                                                                                                                          | DRAWING<br>PTION<br>P, TITLE, NOTES, SITE PLA<br>PLAN: BASEMENT - FIR<br>SED PLAN: BASEMENT<br>SED PLAN: FIRST FLOOR                                                                                                                  | E<br>G LIST<br>AN<br>RST & ROOF                                                             | DATE<br>DATE<br>LATEST REVISIC<br>JUL. 06, 2021<br>JUL. 06, 2021<br>JUL. 06, 2021<br>DEC. 10, 2020                                                            | PLA<br>125 PAT<br>Little Fal                                                                                                                                                                                                                                                                                       | ERSON AVE, Second Floor<br>Is, NJ 07424                                                                                                                                                                   | ITECTUR<br>dan@plnarc.                                                                                                                                                                                                                                                                                                                                                                                                                                                                                                                                                                                                                                                                                                                                                                                                                                                                                                                                                                                                                                                                                                                                                                                                                                                                                                                                                                                                                                                                                                                                                                                                                                                                                                                                                                                                                                                                                                                                                                                                                                                                                                                                                                                                                                                                                                                                                                                                                                                                                                                                                     |
| SECRETARY<br>BOARD ENGINEER<br>DWG NO. DESCRIF<br>A.000 KEY MAI<br>A.100 EXISTING<br>PHOTOS<br>A.201 PROPOS<br>A.201 PROPOS<br>A.201 EXTERIO                                                                                                         | DRAWING<br>PTION<br>P, TITLE, NOTES, SITE PLA<br>PLAN: BASEMENT - FIR<br>SED PLAN: BASEMENT<br>SED PLAN: FIRST FLOOR<br>R ELEVATIONS                                                                                                  | E<br>G LIST<br>AN<br>RST & ROOF                                                             | DATE DATE LATEST REVISIC JUL. 06, 2021 JUL. 06, 2021 JUL. 06, 2021 DEC. 10, 2020 DEC. 10, 2020                                                                | PLA<br>125 PAT<br>Little Fal                                                                                                                                                                                                                                                                                       | ERSON AVE, Second Floor<br>Is, NJ 07424<br>NS:                                                                                                                                                            | ITECTUR<br>dan@plnarc.<br>T: 973-837-6                                                                                                                                                                                                                                                                                                                                                                                                                                                                                                                                                                                                                                                                                                                                                                                                                                                                                                                                                                                                                                                                                                                                                                                                                                                                                                                                                                                                                                                                                                                                                                                                                                                                                                                                                                                                                                                                                                                                                                                                                                                                                                                                                                                                                                                                                                                                                                                                                                                                                                                                     |
| SECRETARY<br>BOARD ENGINEER<br>DWG NO. DESCRIF<br>A.000 KEY MAI<br>A.100 EXISTING<br>PHOTOS<br>A.201 PROPOS<br>A.201 PROPOS<br>A.201 PROPOS<br>A.201 EXTERIO<br>A.500 EXTERIO                                                                        | DRAWING<br>PTION<br>P, TITLE, NOTES, SITE PLA<br>PLAN: BASEMENT - FIR<br>SED PLAN: BASEMENT - FIR<br>SED PLAN: FIRST FLOOR<br>R ELEVATIONS<br>PTUAL RENDERINGS                                                                        | G LIST<br>AN<br>2ST & ROOF                                                                  | DATE<br>DATE<br>LATEST REVISIC<br>JUL. 06, 2021<br>JUL. 06, 2021<br>JUL. 06, 2021<br>DEC. 10, 2020                                                            | PLA<br>125 PAT<br>Little Fal                                                                                                                                                                                                                                                                                       | ERSON AVE, Second Floor<br>Is, NJ 07424                                                                                                                                                                   | ITECTUR<br>dan@plnarc.<br>T: 973-837-8                                                                                                                                                                                                                                                                                                                                                                                                                                                                                                                                                                                                                                                                                                                                                                                                                                                                                                                                                                                                                                                                                                                                                                                                                                                                                                                                                                                                                                                                                                                                                                                                                                                                                                                                                                                                                                                                                                                                                                                                                                                                                                                                                                                                                                                                                                                                                                                                                                                                                                                                     |
| SECRETARY<br>BOARD ENGINEER<br>DWG NO. DESCRIF<br>A.000 KEY MAI<br>A.100 EXISTING<br>PHOTOS<br>A.201 PROPOS<br>A.201 PROPOS<br>A.201 PROPOS<br>A.201 EXTERIO<br>A.500 EXTERIO                                                                        | DRAWING<br>PTION<br>P, TITLE, NOTES, SITE PLA<br>PLAN: BASEMENT - FIR<br>SED PLAN: BASEMENT<br>SED PLAN: FIRST FLOOR<br>R ELEVATIONS                                                                                                  | G LIST<br>AN<br>2ST & ROOF                                                                  | DATE DATE LATEST REVISIC JUL. 06, 2021 JUL. 06, 2021 JUL. 06, 2021 DEC. 10, 2020 DEC. 10, 2020                                                                | PL           125 PAT           125 PAT           Little Fal           REVISION           1           1           1           1           1           1           1           1           1           1           1           1           1           1           1           1           1           1           1 | ERSON AVE, Second Floor<br>Is, NJ 07424<br>NS:<br>ENG. DEPT. COMMENT<br>DESCRIPTION                                                                                                                       | ITECTUR<br>dan@plnarc.<br>T: 973-837-8                                                                                                                                                                                                                                                                                                                                                                                                                                                                                                                                                                                                                                                                                                                                                                                                                                                                                                                                                                                                                                                                                                                                                                                                                                                                                                                                                                                                                                                                                                                                                                                                                                                                                                                                                                                                                                                                                                                                                                                                                                                                                                                                                                                                                                                                                                                                                                                                                                                                                                                                     |
| SECRETARY<br>BOARD ENGINEER<br>DWG NO. DESCRIF<br>A.000 KEY MAI<br>A.100 EXISTING<br>PHOTOS<br>A.201 PROPOS<br>A.201 PROPOS<br>A.201 PROPOS<br>A.201 EXTERIO<br>A.500 EXTERIO                                                                        | DRAWING<br>PTION<br>P, TITLE, NOTES, SITE PLA<br>PLAN: BASEMENT - FIR<br>SED PLAN: BASEMENT - FIR<br>SED PLAN: FIRST FLOOR<br>R ELEVATIONS<br>PTUAL RENDERINGS                                                                        | G LIST<br>AN<br>2ST & ROOF                                                                  | DATE DATE LATEST REVISIC JUL. 06, 2021 JUL. 06, 2021 JUL. 06, 2021 DEC. 10, 2020 DEC. 10, 2020                                                                | PL           125 PAT           125 PAT           Little Fal           REVISION           1           1                                                                                                                                                                                                             | ERSON AVE, Second Floor<br>Is, NJ 07424<br>NS:<br>ENG. DEPT. COMMENT<br>DESCRIPTION<br>T:<br>PROPOSED CONCEPTU/                                                                                           | AL DESIGNS FOR:                                                                                                                                                                                                                                                                                                                                                                                                                                                                                                                                                                                                                                                                                                                                                                                                                                                                                                                                                                                                                                                                                                                                                                                                                                                                                                                                                                                                                                                                                                                                                                                                                                                                                                                                                                                                                                                                                                                                                                                                                                                                                                                                                                                                                                                                                                                                                                                                                                                                                                                                                            |
| SECRETARY<br>BOARD ENGINEER<br>BOARD ENGINEER<br>A.000 KEY MAI<br>A.100 EXISTING<br>PHOTOS<br>A.201 PROPOS<br>A.201 PROPOS<br>A.201 PROPOS<br>A.201 EXTERIO<br>A.500 EXTERIO                                                                         | DRAWING<br>PTION<br>P, TITLE, NOTES, SITE PLA<br>PLAN: BASEMENT - FIR<br>SED PLAN: BASEMENT - FIR<br>SED PLAN: FIRST FLOOR<br>R ELEVATIONS<br>PTUAL RENDERINGS<br>SQUARE FC                                                           | G LIST<br>AN<br>2ST & ROOF                                                                  | DATE<br>DATE<br>LATEST REVISIO<br>JUL. 06, 2021<br>JUL. 06, 2021<br>JUL. 06, 2021<br>DEC. 10, 2020<br>DEC. 10, 2020                                           | PL           125 PAT           125 PAT           Little Fal           REVISION           1           1           1           1           1           1           1           1           1           1           1           1           1           1           1           1           1           1           1 | ERSON AVE, Second Floor<br>Is, NJ 07424<br>NS:<br>ENG. DEPT. COMMENT<br>DESCRIPTION<br>T:<br>PROPOSED CONCEPTU,<br>THE GOODMAN                                                                            | ITECTUR<br>dan@plnarc.<br>T: 973-837-8<br>S<br>07.06.21<br>YEAR.MO                                                                                                                                                                                                                                                                                                                                                                                                                                                                                                                                                                                                                                                                                                                                                                                                                                                                                                                                                                                                                                                                                                                                                                                                                                                                                                                                                                                                                                                                                                                                                                                                                                                                                                                                                                                                                                                                                                                                                                                                                                                                                                                                                                                                                                                                                                                                                                                                                                                                                                         |
| SECRETARY<br>BOARD ENGINEER<br>BOARD ENGINEER<br>A.000 KEY MAI<br>A.100 EXISTING<br>PHOTOS<br>A.201 PROPOS<br>A.201 PROPOS<br>A.201 PROPOS<br>A.201 PROPOS<br>A.201 OROPOS<br>A.201 CONCE<br>BASEMENT<br>FIRST FLOOR                                 | DRAWING<br>PTION<br>P, TITLE, NOTES, SITE PLA<br>PLAN: BASEMENT - FIR<br>SED PLAN: BASEMENT - FIR<br>SED PLAN: FIRST FLOOR<br>R ELEVATIONS<br>PTUAL RENDERINGS<br>SQUARE FC<br><u>EXISTING</u><br>1,503<br>2,337                      | C<br>C<br>C<br>C<br>C<br>C<br>C<br>C<br>C<br>C<br>C<br>C<br>C<br>C                          | DATE DATE DATE LATEST REVISIC JUL. 06, 2021 JUL. 06, 2021 JUL. 06, 2021 DEC. 10, 2020 DEC. 10, 2020 DEC. 10, 2020 TOTAL 1926 2748                             | PL           125 PAT           125 PAT           Little Fal           REVISION           1           1           1           1           1           1           1           1           1           1           1           1           1           1           1           1           1           1           1 | ERSON AVE, Second Floor<br>Is, NJ 07424<br>NS:<br>ENG. DEPT. COMMENT<br>DESCRIPTION<br>T:<br>PROPOSED CONCEPTU/                                                                                           | AL DESIGNS FOR:<br>I RESIDENCE<br>LL COURT                                                                                                                                                                                                                                                                                                                                                                                                                                                                                                                                                                                                                                                                                                                                                                                                                                                                                                                                                                                                                                                                                                                                                                                                                                                                                                                                                                                                                                                                                                                                                                                                                                                                                                                                                                                                                                                                                                                                                                                                                                                                                                                                                                                                                                                                                                                                                                                                                                                                                                                                 |
| SECRETARY<br>BOARD ENGINEER<br>BOARD ENGINEER<br>A.000 KEY MAR<br>A.100 EXISTING<br>PHOTOS<br>A.201 PROPOS<br>A.201 PROPOS<br>A.201 PROPOS<br>A.201 PROPOS<br>A.201 OROS<br>A.201 CONCE<br>SUJARE FOOTAGE<br>BASEMENT<br>FIRST FLOOR<br>SECOND FLOOR | DRAWING<br>PTION<br>P, TITLE, NOTES, SITE PLA<br>P, TITLE, NOTES, SITE PLA<br>PLAN: BASEMENT - FIR<br>SED PLAN: BASEMENT<br>SED PLAN: FIRST FLOOR<br>R ELEVATIONS<br>PTUAL RENDERINGS<br>SQUARE FC<br>LSTING<br>1,503<br>2,337<br>561 | C<br>C<br>C<br>C<br>C<br>C<br>C<br>C<br>C<br>C<br>C<br>C<br>C<br>C<br>C<br>C<br>C<br>C<br>C | DATE<br>DATE<br>DATE<br>LATEST REVISIO<br>JUL. 06, 2021<br>JUL. 06, 2021<br>JUL. 06, 2021<br>DEC. 10, 2020<br>DEC. 10, 2020<br>DEC. 10, 2020<br>DEC. 10, 2020 | PL/           125 PAT           125 PAT           Little Fai           REVISION                                                                                                                                                                                                                                    | ERSON AVE, Second Floor<br>Is, NJ 07424<br>NS:<br>ENG. DEPT. COMMENT<br>DESCRIPTION<br>T:<br>PROPOSED CONCEPTU/<br>THE GOODMAN<br>421 CORNWAL<br>WYCOFF, N                                                | AL DESIGNS FOR:<br>I RESIDENCE<br>LL COURT                                                                                                                                                                                                                                                                                                                                                                                                                                                                                                                                                                                                                                                                                                                                                                                                                                                                                                                                                                                                                                                                                                                                                                                                                                                                                                                                                                                                                                                                                                                                                                                                                                                                                                                                                                                                                                                                                                                                                                                                                                                                                                                                                                                                                                                                                                                                                                                                                                                                                                                                 |
| SECRETARY<br>BOARD ENGINEER<br>BOARD ENGINEER<br>A.000 KEY MAI<br>A.100 EXISTING<br>PHOTOS<br>A.201 PROPOS<br>A.201 PROPOS<br>A.201 PROPOS<br>A.201 PROPOS<br>A.201 OROPOS<br>A.201 CONCE<br>BASEMENT<br>FIRST FLOOR                                 | DRAWING<br>PTION<br>P, TITLE, NOTES, SITE PLA<br>PLAN: BASEMENT - FIR<br>SED PLAN: BASEMENT - FIR<br>SED PLAN: FIRST FLOOR<br>R ELEVATIONS<br>PTUAL RENDERINGS<br>SQUARE FC<br><u>EXISTING</u><br>1,503<br>2,337                      | C<br>C<br>C<br>C<br>C<br>C<br>C<br>C<br>C<br>C<br>C<br>C<br>C<br>C                          | DATE DATE DATE LATEST REVISIC JUL. 06, 2021 JUL. 06, 2021 JUL. 06, 2021 DEC. 10, 2020 DEC. 10, 2020 DEC. 10, 2020 TOTAL 1926 2748                             | PL/           PL/           125 PAT           Little Fail           REVISION                                                                                                                                                                                                                                       | ERSON AVE, Second Floor<br>Is, NJ 07424<br>NS:<br>ENG. DEPT. COMMENT<br>DESCRIPTION<br>THE GOODMAN<br>421 CORNWAL<br>WYCOFF, N<br>DR FLOORS (IF APPLICABLE):<br>TITL                                      | AL DESIGNS FOR:<br>I RESIDENCE<br>LL COURT<br>JJ 07481                                                                                                                                                                                                                                                                                                                                                                                                                                                                                                                                                                                                                                                                                                                                                                                                                                                                                                                                                                                                                                                                                                                                                                                                                                                                                                                                                                                                                                                                                                                                                                                                                                                                                                                                                                                                                                                                                                                                                                                                                                                                                                                                                                                                                                                                                                                                                                                                                                                                                                                     |
| SECRETARY<br>BOARD ENGINEER<br>BOARD ENGINEER<br>A.000 KEY MAR<br>A.100 EXISTING<br>PHOTOS<br>A.201 PROPOS<br>A.201 PROPOS<br>A.201 PROPOS<br>A.201 PROPOS<br>A.201 OROS<br>A.201 CONCE<br>SUJARE FOOTAGE<br>BASEMENT<br>FIRST FLOOR<br>SECOND FLOOR | DRAWING<br>PTION<br>P, TITLE, NOTES, SITE PLA<br>P, TITLE, NOTES, SITE PLA<br>PLAN: BASEMENT - FIR<br>SED PLAN: BASEMENT<br>SED PLAN: FIRST FLOOR<br>R ELEVATIONS<br>PTUAL RENDERINGS<br>SQUARE FC<br>LSTING<br>1,503<br>2,337<br>561 | C<br>C<br>C<br>C<br>C<br>C<br>C<br>C<br>C<br>C<br>C<br>C<br>C<br>C<br>C<br>C<br>C<br>C<br>C | DATE<br>DATE<br>DATE<br>LATEST REVISIO<br>JUL. 06, 2021<br>JUL. 06, 2021<br>JUL. 06, 2021<br>DEC. 10, 2020<br>DEC. 10, 2020<br>DEC. 10, 2020<br>DEC. 10, 2020 | PL/           PL/           125 PAT           Little Fail           REVISION                                                                                                                                                                                                                                       | ERSON AVE, Second Floor<br>Is, NJ 07424<br>NS:<br>ENG. DEPT. COMMENT<br>DESCRIPTION<br>THE GOODMAN<br>421 CORNWAL<br>WYCOFF, N<br>DR FLOORS (IF APPLICABLE):                                              | LL COURT<br>LI TECTUR<br>dan@plnarc.<br>T: 973-837-8<br>07.06.21<br>YEAR.MO                                                                                                                                                                                                                                                                                                                                                                                                                                                                                                                                                                                                                                                                                                                                                                                                                                                                                                                                                                                                                                                                                                                                                                                                                                                                                                                                                                                                                                                                                                                                                                                                                                                                                                                                                                                                                                                                                                                                                                                                                                                                                                                                                                                                                                                                                                                                                                                                                                                                                                |
| SECRETARY<br>BOARD ENGINEER<br>BOARD ENGINEER<br>A.000 KEY MAR<br>A.100 EXISTING<br>PHOTOS<br>A.201 PROPOS<br>A.201 PROPOS<br>A.201 PROPOS<br>A.201 PROPOS<br>A.201 OROS<br>A.201 CONCE<br>SUJARE FOOTAGE<br>BASEMENT<br>FIRST FLOOR<br>SECOND FLOOR | DRAWING<br>PTION<br>P, TITLE, NOTES, SITE PLA<br>P, TITLE, NOTES, SITE PLA<br>PLAN: BASEMENT - FIR<br>SED PLAN: BASEMENT<br>SED PLAN: FIRST FLOOR<br>R ELEVATIONS<br>PTUAL RENDERINGS<br>SQUARE FC<br>LSTING<br>1,503<br>2,337<br>561 | C<br>C<br>C<br>C<br>C<br>C<br>C<br>C<br>C<br>C<br>C<br>C<br>C<br>C<br>C<br>C<br>C<br>C<br>C | DATE<br>DATE<br>DATE<br>LATEST REVISIO<br>JUL. 06, 2021<br>JUL. 06, 2021<br>JUL. 06, 2021<br>DEC. 10, 2020<br>DEC. 10, 2020<br>DEC. 10, 2020<br>DEC. 10, 2020 | PLA           125 PAT           125 PAT           Little Fal           REVISIO                                                                                                                                                                                                                                     | ERSON AVE, Second Floor<br>Is, NJ 07424<br>NS:<br>ENG. DEPT. COMMENT<br>DESCRIPTION<br>THE GOODMAN<br>421 CORNWAL<br>WYCOFF, N<br>DR FLOORS (IF APPLICABLE):<br>TITL<br>OPOSED AND EXISTING<br>SIGNATURE: | AL DESIGNS FOR:<br>I RESIDENCE<br>LL COURT<br>J 07481<br>LL |
| SECRETARY<br>BOARD ENGINEER<br>BOARD ENGINEER<br>A.000 KEY MAR<br>A.100 EXISTING<br>PHOTOS<br>A.201 PROPOS<br>A.201 PROPOS<br>A.201 PROPOS<br>A.201 PROPOS<br>A.201 OROS<br>A.201 CONCE<br>SUJARE FOOTAGE<br>BASEMENT<br>FIRST FLOOR<br>SECOND FLOOR | DRAWING<br>PTION<br>P, TITLE, NOTES, SITE PLA<br>P, TITLE, NOTES, SITE PLA<br>PLAN: BASEMENT - FIR<br>SED PLAN: BASEMENT<br>SED PLAN: FIRST FLOOR<br>R ELEVATIONS<br>PTUAL RENDERINGS<br>SQUARE FC<br>LSTING<br>1,503<br>2,337<br>561 | C<br>C<br>C<br>C<br>C<br>C<br>C<br>C<br>C<br>C<br>C<br>C<br>C<br>C<br>C<br>C<br>C<br>C<br>C | DATE<br>DATE<br>DATE<br>LATEST REVISIO<br>JUL. 06, 2021<br>JUL. 06, 2021<br>JUL. 06, 2021<br>DEC. 10, 2020<br>DEC. 10, 2020<br>DEC. 10, 2020<br>DEC. 10, 2020 | PLA           125 PAT           125 PAT           Little Fal           REVISIO                                                                                                                                                                                                                                     | ERSON AVE, Second Floor<br>Is, NJ 07424<br>NS:<br>ENG. DEPT. COMMENT<br>DESCRIPTION<br>THE GOODMAN<br>421 CORNWAL<br>WYCOFF, N<br>DR FLOORS (IF APPLICABLE):<br>TITL<br>OPOSED AND EXISTING<br>SIGNATURE: | AL DESIGNS FOR:<br>I RESIDENCE<br>LL COURT<br>J 07.06.21<br>YEAR.MO<br>AL DESIGNS FOR:<br>I RESIDENCE<br>LL COURT<br>J 07481<br>E<br>S SITE PLAN, ZONING<br>ATE: DEC. 10, 2<br>ROJECT NO.: 19-C<br>CALE: AS NO<br>WG. BY:                                                                                                                                                                                                                                                                                                                                                                                                                                                                                                                                                                                                                                                                                                                                                                                                                                                                                                                                                                                                                                                                                                                                                                                                                                                                                                                                                                                                                                                                                                                                                                                                                                                                                                                                                                                                                                                                                                                                                                                                                                                                                                                                                                                                                                                                                                                                                  |