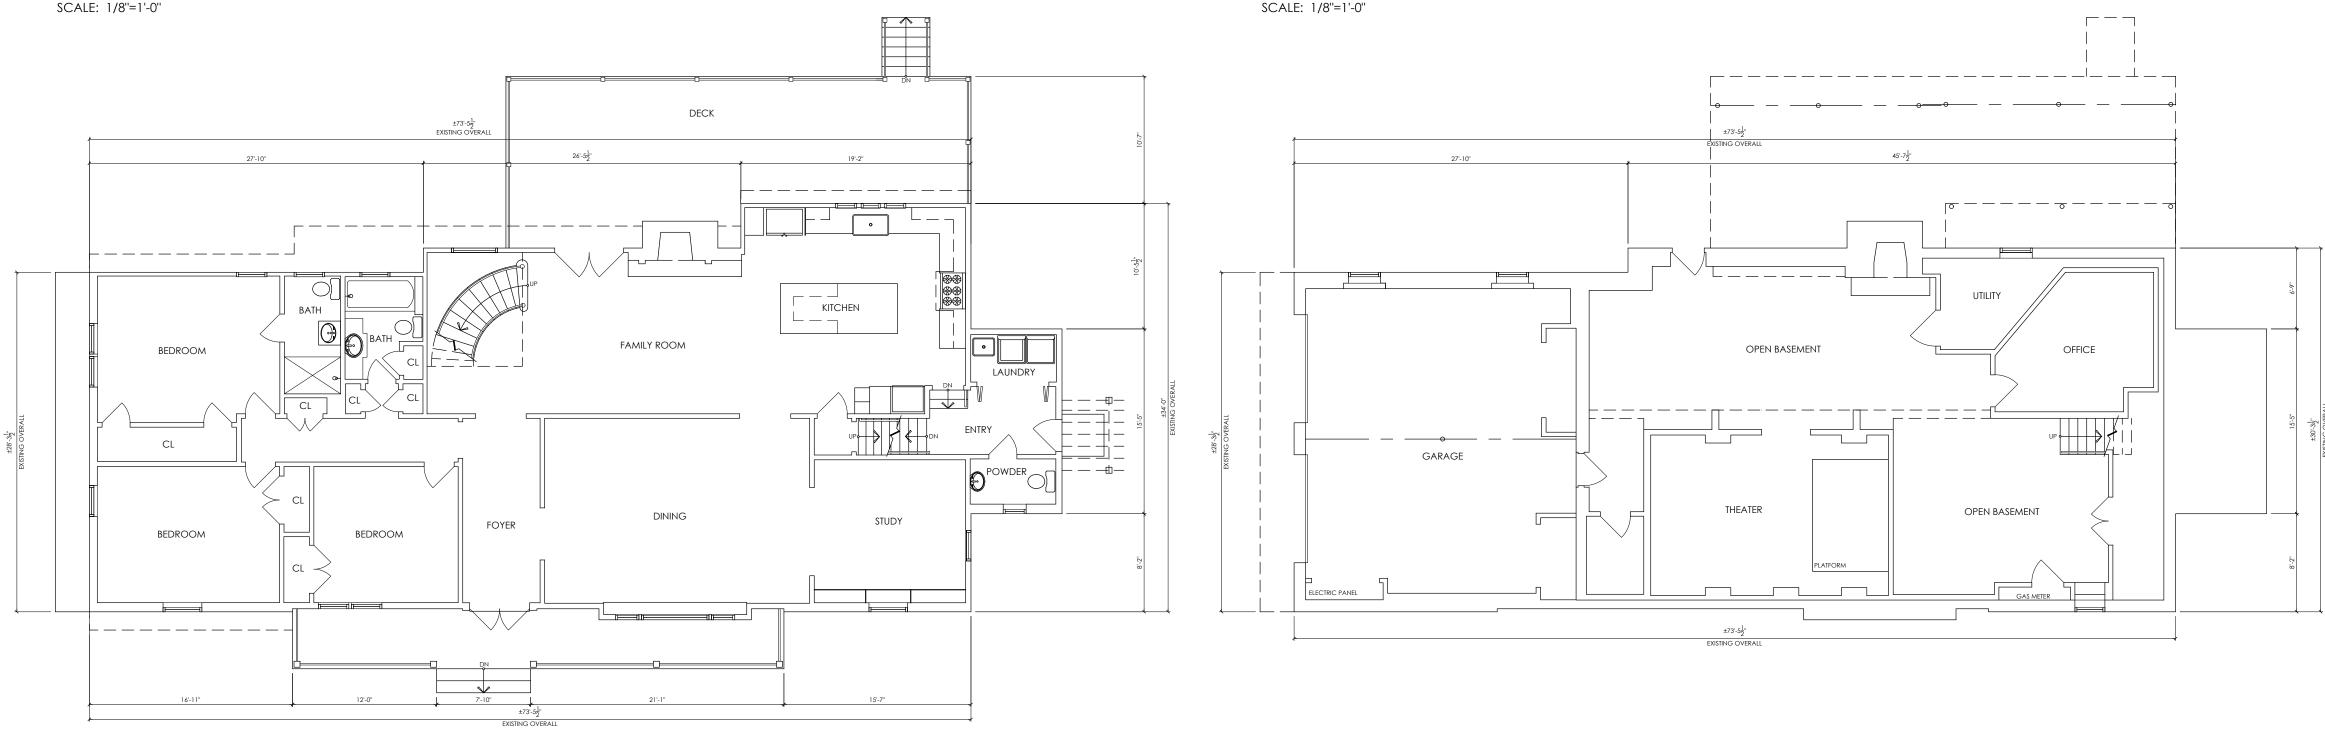

| zone: RA-25 e                                                                                                                                                                                                                                        |                                                                                                                                                                                                                                       |                                                                                             |                                                                                                                                                               | ATION                                                                                                                                                                                                                                                                                                              |                                                                                                                                                                                                           |                                                                                                                                                                                                                                                                                                                                                                                                                                                                                                                                                                                                                                                                                                                                                                                                                                                                                                                                                                                                                                                                                                                                                                                                                                                                                                                                                                                                                                                                                                                                                                                                                                                                                                                                                                                                                                                                                                                                                                                                                                                                                                                                                                                                                                                                                                                                                                                                                                                                                                                                                                            |
|------------------------------------------------------------------------------------------------------------------------------------------------------------------------------------------------------------------------------------------------------|---------------------------------------------------------------------------------------------------------------------------------------------------------------------------------------------------------------------------------------|---------------------------------------------------------------------------------------------|---------------------------------------------------------------------------------------------------------------------------------------------------------------|--------------------------------------------------------------------------------------------------------------------------------------------------------------------------------------------------------------------------------------------------------------------------------------------------------------------|-----------------------------------------------------------------------------------------------------------------------------------------------------------------------------------------------------------|----------------------------------------------------------------------------------------------------------------------------------------------------------------------------------------------------------------------------------------------------------------------------------------------------------------------------------------------------------------------------------------------------------------------------------------------------------------------------------------------------------------------------------------------------------------------------------------------------------------------------------------------------------------------------------------------------------------------------------------------------------------------------------------------------------------------------------------------------------------------------------------------------------------------------------------------------------------------------------------------------------------------------------------------------------------------------------------------------------------------------------------------------------------------------------------------------------------------------------------------------------------------------------------------------------------------------------------------------------------------------------------------------------------------------------------------------------------------------------------------------------------------------------------------------------------------------------------------------------------------------------------------------------------------------------------------------------------------------------------------------------------------------------------------------------------------------------------------------------------------------------------------------------------------------------------------------------------------------------------------------------------------------------------------------------------------------------------------------------------------------------------------------------------------------------------------------------------------------------------------------------------------------------------------------------------------------------------------------------------------------------------------------------------------------------------------------------------------------------------------------------------------------------------------------------------------------|
|                                                                                                                                                                                                                                                      | SLOCK: 314                                                                                                                                                                                                                            |                                                                                             |                                                                                                                                                               | JP: R-5                                                                                                                                                                                                                                                                                                            | CONSTRUCTIO<br>STORIES: 2                                                                                                                                                                                 | ON TYPE: TYPE V-B<br>AREA: 3,320 SF                                                                                                                                                                                                                                                                                                                                                                                                                                                                                                                                                                                                                                                                                                                                                                                                                                                                                                                                                                                                                                                                                                                                                                                                                                                                                                                                                                                                                                                                                                                                                                                                                                                                                                                                                                                                                                                                                                                                                                                                                                                                                                                                                                                                                                                                                                                                                                                                                                                                                                                                        |
|                                                                                                                                                                                                                                                      | ZONING ORD.                                                                                                                                                                                                                           | REQUIRED                                                                                    |                                                                                                                                                               |                                                                                                                                                                                                                                                                                                                    | PROPOSED                                                                                                                                                                                                  |                                                                                                                                                                                                                                                                                                                                                                                                                                                                                                                                                                                                                                                                                                                                                                                                                                                                                                                                                                                                                                                                                                                                                                                                                                                                                                                                                                                                                                                                                                                                                                                                                                                                                                                                                                                                                                                                                                                                                                                                                                                                                                                                                                                                                                                                                                                                                                                                                                                                                                                                                                            |
| MIN. LOT AREA                                                                                                                                                                                                                                        | SECTION No.<br>186: ATTCH. 1                                                                                                                                                                                                          | 25,000 SF                                                                                   |                                                                                                                                                               | ,313 SF                                                                                                                                                                                                                                                                                                            | PROPOSED<br>NO CHANGE                                                                                                                                                                                     | COMPLIES                                                                                                                                                                                                                                                                                                                                                                                                                                                                                                                                                                                                                                                                                                                                                                                                                                                                                                                                                                                                                                                                                                                                                                                                                                                                                                                                                                                                                                                                                                                                                                                                                                                                                                                                                                                                                                                                                                                                                                                                                                                                                                                                                                                                                                                                                                                                                                                                                                                                                                                                                                   |
| MIN. LOT WIDTH & FRON                                                                                                                                                                                                                                |                                                                                                                                                                                                                                       | 125.00'                                                                                     |                                                                                                                                                               | 5.00'                                                                                                                                                                                                                                                                                                              | NO CHANGE                                                                                                                                                                                                 | COMPLIES                                                                                                                                                                                                                                                                                                                                                                                                                                                                                                                                                                                                                                                                                                                                                                                                                                                                                                                                                                                                                                                                                                                                                                                                                                                                                                                                                                                                                                                                                                                                                                                                                                                                                                                                                                                                                                                                                                                                                                                                                                                                                                                                                                                                                                                                                                                                                                                                                                                                                                                                                                   |
| DEPTH                                                                                                                                                                                                                                                | 186: ATTCH. 1                                                                                                                                                                                                                         | 150.00'                                                                                     |                                                                                                                                                               | 10.00'                                                                                                                                                                                                                                                                                                             | NO CHANGE                                                                                                                                                                                                 | COMPLIES                                                                                                                                                                                                                                                                                                                                                                                                                                                                                                                                                                                                                                                                                                                                                                                                                                                                                                                                                                                                                                                                                                                                                                                                                                                                                                                                                                                                                                                                                                                                                                                                                                                                                                                                                                                                                                                                                                                                                                                                                                                                                                                                                                                                                                                                                                                                                                                                                                                                                                                                                                   |
| FRONT YARD                                                                                                                                                                                                                                           | 186: ATTCH. 1<br>186: ATTCH. 1                                                                                                                                                                                                        | 40.00'                                                                                      |                                                                                                                                                               | 2.10'<br>; 21.1' (R)                                                                                                                                                                                                                                                                                               | NO CHANGE                                                                                                                                                                                                 | COMPLIES                                                                                                                                                                                                                                                                                                                                                                                                                                                                                                                                                                                                                                                                                                                                                                                                                                                                                                                                                                                                                                                                                                                                                                                                                                                                                                                                                                                                                                                                                                                                                                                                                                                                                                                                                                                                                                                                                                                                                                                                                                                                                                                                                                                                                                                                                                                                                                                                                                                                                                                                                                   |
| each side yard <b>(1)(2)</b><br>Großs Building Area <b>(</b>                                                                                                                                                                                         |                                                                                                                                                                                                                                       | 1,200 SF                                                                                    |                                                                                                                                                               | ; 21.1 (R)<br>07 SF                                                                                                                                                                                                                                                                                                | 3,320 SF                                                                                                                                                                                                  | COMPLIES                                                                                                                                                                                                                                                                                                                                                                                                                                                                                                                                                                                                                                                                                                                                                                                                                                                                                                                                                                                                                                                                                                                                                                                                                                                                                                                                                                                                                                                                                                                                                                                                                                                                                                                                                                                                                                                                                                                                                                                                                                                                                                                                                                                                                                                                                                                                                                                                                                                                                                                                                                   |
| REAR YARD                                                                                                                                                                                                                                            | 186: ATTCH. 1                                                                                                                                                                                                                         | 40.00'                                                                                      |                                                                                                                                                               | 5.5'                                                                                                                                                                                                                                                                                                               | 33.1'                                                                                                                                                                                                     | VARIANCE REG                                                                                                                                                                                                                                                                                                                                                                                                                                                                                                                                                                                                                                                                                                                                                                                                                                                                                                                                                                                                                                                                                                                                                                                                                                                                                                                                                                                                                                                                                                                                                                                                                                                                                                                                                                                                                                                                                                                                                                                                                                                                                                                                                                                                                                                                                                                                                                                                                                                                                                                                                               |
| ACC. SIDE YARD (3)                                                                                                                                                                                                                                   | 186: ATTCH. 1                                                                                                                                                                                                                         | 15.00'                                                                                      |                                                                                                                                                               | 1/A                                                                                                                                                                                                                                                                                                                | N/A                                                                                                                                                                                                       | N/A                                                                                                                                                                                                                                                                                                                                                                                                                                                                                                                                                                                                                                                                                                                                                                                                                                                                                                                                                                                                                                                                                                                                                                                                                                                                                                                                                                                                                                                                                                                                                                                                                                                                                                                                                                                                                                                                                                                                                                                                                                                                                                                                                                                                                                                                                                                                                                                                                                                                                                                                                                        |
| ACC. REAR YARD<br>MAX. STORIES                                                                                                                                                                                                                       | 186: ATTCH. 1<br>186: ATTCH. 1                                                                                                                                                                                                        | 20.00'                                                                                      | 1                                                                                                                                                             | V/A<br>2                                                                                                                                                                                                                                                                                                           | N/A<br>NO CHANGE                                                                                                                                                                                          | N/A<br>COMPLIES                                                                                                                                                                                                                                                                                                                                                                                                                                                                                                                                                                                                                                                                                                                                                                                                                                                                                                                                                                                                                                                                                                                                                                                                                                                                                                                                                                                                                                                                                                                                                                                                                                                                                                                                                                                                                                                                                                                                                                                                                                                                                                                                                                                                                                                                                                                                                                                                                                                                                                                                                            |
| MAX. STORIES<br>MAX. BUILDING HEIGHT                                                                                                                                                                                                                 | 186: ATTCH. 1                                                                                                                                                                                                                         | 35.00'                                                                                      | ±;                                                                                                                                                            | 31.5'                                                                                                                                                                                                                                                                                                              | NO CHANGE                                                                                                                                                                                                 | COMPLIES                                                                                                                                                                                                                                                                                                                                                                                                                                                                                                                                                                                                                                                                                                                                                                                                                                                                                                                                                                                                                                                                                                                                                                                                                                                                                                                                                                                                                                                                                                                                                                                                                                                                                                                                                                                                                                                                                                                                                                                                                                                                                                                                                                                                                                                                                                                                                                                                                                                                                                                                                                   |
| MIN. HABITABLE F.A. PER                                                                                                                                                                                                                              | 186: ATTCH. 1                                                                                                                                                                                                                         | 1,200 S.F.                                                                                  | 4,0                                                                                                                                                           | 82 SF                                                                                                                                                                                                                                                                                                              | 4,434 SF                                                                                                                                                                                                  | COMPLIES                                                                                                                                                                                                                                                                                                                                                                                                                                                                                                                                                                                                                                                                                                                                                                                                                                                                                                                                                                                                                                                                                                                                                                                                                                                                                                                                                                                                                                                                                                                                                                                                                                                                                                                                                                                                                                                                                                                                                                                                                                                                                                                                                                                                                                                                                                                                                                                                                                                                                                                                                                   |
| DWELLING UNIT<br>MAX. PERCENT OF LOT                                                                                                                                                                                                                 | 186: ATTCH. 1                                                                                                                                                                                                                         | 15%                                                                                         | 6.                                                                                                                                                            | 47%                                                                                                                                                                                                                                                                                                                | 8.24%                                                                                                                                                                                                     | COMPLIES                                                                                                                                                                                                                                                                                                                                                                                                                                                                                                                                                                                                                                                                                                                                                                                                                                                                                                                                                                                                                                                                                                                                                                                                                                                                                                                                                                                                                                                                                                                                                                                                                                                                                                                                                                                                                                                                                                                                                                                                                                                                                                                                                                                                                                                                                                                                                                                                                                                                                                                                                                   |
| COVERAGE BY PRINCIPA<br>BUILDING                                                                                                                                                                                                                     |                                                                                                                                                                                                                                       | EXISTING COV                                                                                | 'ERAGE:                                                                                                                                                       |                                                                                                                                                                                                                                                                                                                    | PROPOSED COVER.                                                                                                                                                                                           | AGE:                                                                                                                                                                                                                                                                                                                                                                                                                                                                                                                                                                                                                                                                                                                                                                                                                                                                                                                                                                                                                                                                                                                                                                                                                                                                                                                                                                                                                                                                                                                                                                                                                                                                                                                                                                                                                                                                                                                                                                                                                                                                                                                                                                                                                                                                                                                                                                                                                                                                                                                                                                       |
| -                                                                                                                                                                                                                                                    |                                                                                                                                                                                                                                       | 2,607                                                                                       |                                                                                                                                                               |                                                                                                                                                                                                                                                                                                                    | 3,320 SF                                                                                                                                                                                                  |                                                                                                                                                                                                                                                                                                                                                                                                                                                                                                                                                                                                                                                                                                                                                                                                                                                                                                                                                                                                                                                                                                                                                                                                                                                                                                                                                                                                                                                                                                                                                                                                                                                                                                                                                                                                                                                                                                                                                                                                                                                                                                                                                                                                                                                                                                                                                                                                                                                                                                                                                                            |
|                                                                                                                                                                                                                                                      |                                                                                                                                                                                                                                       | 40,313                                                                                      | = 3 SF                                                                                                                                                        | 6.47%                                                                                                                                                                                                                                                                                                              | 40,313 SF                                                                                                                                                                                                 | = 8.249                                                                                                                                                                                                                                                                                                                                                                                                                                                                                                                                                                                                                                                                                                                                                                                                                                                                                                                                                                                                                                                                                                                                                                                                                                                                                                                                                                                                                                                                                                                                                                                                                                                                                                                                                                                                                                                                                                                                                                                                                                                                                                                                                                                                                                                                                                                                                                                                                                                                                                                                                                    |
| MAX. PERCENT OF LOT                                                                                                                                                                                                                                  | 186: ATTCH. 1                                                                                                                                                                                                                         | 20%                                                                                         | 7.                                                                                                                                                            | 71%                                                                                                                                                                                                                                                                                                                | 9.39%                                                                                                                                                                                                     | COMPLIES                                                                                                                                                                                                                                                                                                                                                                                                                                                                                                                                                                                                                                                                                                                                                                                                                                                                                                                                                                                                                                                                                                                                                                                                                                                                                                                                                                                                                                                                                                                                                                                                                                                                                                                                                                                                                                                                                                                                                                                                                                                                                                                                                                                                                                                                                                                                                                                                                                                                                                                                                                   |
| COVERAGE BY PRINCIPA<br>AND ACCESSORY BUILD                                                                                                                                                                                                          |                                                                                                                                                                                                                                       | EXISTING LOT (                                                                              | COVERAGE:                                                                                                                                                     |                                                                                                                                                                                                                                                                                                                    | PROPOSED LOT CO                                                                                                                                                                                           | VERAGE:                                                                                                                                                                                                                                                                                                                                                                                                                                                                                                                                                                                                                                                                                                                                                                                                                                                                                                                                                                                                                                                                                                                                                                                                                                                                                                                                                                                                                                                                                                                                                                                                                                                                                                                                                                                                                                                                                                                                                                                                                                                                                                                                                                                                                                                                                                                                                                                                                                                                                                                                                                    |
|                                                                                                                                                                                                                                                      | -                                                                                                                                                                                                                                     | 3,107                                                                                       |                                                                                                                                                               |                                                                                                                                                                                                                                                                                                                    | 3,784 SF                                                                                                                                                                                                  |                                                                                                                                                                                                                                                                                                                                                                                                                                                                                                                                                                                                                                                                                                                                                                                                                                                                                                                                                                                                                                                                                                                                                                                                                                                                                                                                                                                                                                                                                                                                                                                                                                                                                                                                                                                                                                                                                                                                                                                                                                                                                                                                                                                                                                                                                                                                                                                                                                                                                                                                                                            |
|                                                                                                                                                                                                                                                      |                                                                                                                                                                                                                                       | 40,313                                                                                      | =                                                                                                                                                             | 7.71%                                                                                                                                                                                                                                                                                                              | 40,313 SF                                                                                                                                                                                                 | = 9.399                                                                                                                                                                                                                                                                                                                                                                                                                                                                                                                                                                                                                                                                                                                                                                                                                                                                                                                                                                                                                                                                                                                                                                                                                                                                                                                                                                                                                                                                                                                                                                                                                                                                                                                                                                                                                                                                                                                                                                                                                                                                                                                                                                                                                                                                                                                                                                                                                                                                                                                                                                    |
| MAX. PERCENT OF                                                                                                                                                                                                                                      | 186-23:P                                                                                                                                                                                                                              | 28.5%                                                                                       | 16                                                                                                                                                            | .31%                                                                                                                                                                                                                                                                                                               | 16.61%                                                                                                                                                                                                    | COMPLIES                                                                                                                                                                                                                                                                                                                                                                                                                                                                                                                                                                                                                                                                                                                                                                                                                                                                                                                                                                                                                                                                                                                                                                                                                                                                                                                                                                                                                                                                                                                                                                                                                                                                                                                                                                                                                                                                                                                                                                                                                                                                                                                                                                                                                                                                                                                                                                                                                                                                                                                                                                   |
| IMPERVIOUS COVERAGE                                                                                                                                                                                                                                  |                                                                                                                                                                                                                                       | EXISTING LOT (                                                                              |                                                                                                                                                               |                                                                                                                                                                                                                                                                                                                    | PROPOSED LOT CO                                                                                                                                                                                           |                                                                                                                                                                                                                                                                                                                                                                                                                                                                                                                                                                                                                                                                                                                                                                                                                                                                                                                                                                                                                                                                                                                                                                                                                                                                                                                                                                                                                                                                                                                                                                                                                                                                                                                                                                                                                                                                                                                                                                                                                                                                                                                                                                                                                                                                                                                                                                                                                                                                                                                                                                            |
|                                                                                                                                                                                                                                                      |                                                                                                                                                                                                                                       | 6,574                                                                                       | SF                                                                                                                                                            | <b>, , -</b> ~ -                                                                                                                                                                                                                                                                                                   | 6,696 SF                                                                                                                                                                                                  |                                                                                                                                                                                                                                                                                                                                                                                                                                                                                                                                                                                                                                                                                                                                                                                                                                                                                                                                                                                                                                                                                                                                                                                                                                                                                                                                                                                                                                                                                                                                                                                                                                                                                                                                                                                                                                                                                                                                                                                                                                                                                                                                                                                                                                                                                                                                                                                                                                                                                                                                                                            |
|                                                                                                                                                                                                                                                      |                                                                                                                                                                                                                                       | 40,313                                                                                      | =                                                                                                                                                             | 16.31%                                                                                                                                                                                                                                                                                                             | 40,313 SF                                                                                                                                                                                                 | = 16.61                                                                                                                                                                                                                                                                                                                                                                                                                                                                                                                                                                                                                                                                                                                                                                                                                                                                                                                                                                                                                                                                                                                                                                                                                                                                                                                                                                                                                                                                                                                                                                                                                                                                                                                                                                                                                                                                                                                                                                                                                                                                                                                                                                                                                                                                                                                                                                                                                                                                                                                                                                    |
| MAX. PERCENT OF REAR                                                                                                                                                                                                                                 | 186-22:K                                                                                                                                                                                                                              | 40%                                                                                         | 1                                                                                                                                                             | 1/A                                                                                                                                                                                                                                                                                                                | N/A                                                                                                                                                                                                       | N/A                                                                                                                                                                                                                                                                                                                                                                                                                                                                                                                                                                                                                                                                                                                                                                                                                                                                                                                                                                                                                                                                                                                                                                                                                                                                                                                                                                                                                                                                                                                                                                                                                                                                                                                                                                                                                                                                                                                                                                                                                                                                                                                                                                                                                                                                                                                                                                                                                                                                                                                                                                        |
| YARD COVERAGE BY<br>ACCESSORY BUILDINGS                                                                                                                                                                                                              |                                                                                                                                                                                                                                       | EXISTING LOT (                                                                              |                                                                                                                                                               |                                                                                                                                                                                                                                                                                                                    | PROPOSED LOT CO                                                                                                                                                                                           |                                                                                                                                                                                                                                                                                                                                                                                                                                                                                                                                                                                                                                                                                                                                                                                                                                                                                                                                                                                                                                                                                                                                                                                                                                                                                                                                                                                                                                                                                                                                                                                                                                                                                                                                                                                                                                                                                                                                                                                                                                                                                                                                                                                                                                                                                                                                                                                                                                                                                                                                                                            |
|                                                                                                                                                                                                                                                      |                                                                                                                                                                                                                                       |                                                                                             |                                                                                                                                                               |                                                                                                                                                                                                                                                                                                                    |                                                                                                                                                                                                           | - •                                                                                                                                                                                                                                                                                                                                                                                                                                                                                                                                                                                                                                                                                                                                                                                                                                                                                                                                                                                                                                                                                                                                                                                                                                                                                                                                                                                                                                                                                                                                                                                                                                                                                                                                                                                                                                                                                                                                                                                                                                                                                                                                                                                                                                                                                                                                                                                                                                                                                                                                                                        |
|                                                                                                                                                                                                                                                      |                                                                                                                                                                                                                                       |                                                                                             | =                                                                                                                                                             |                                                                                                                                                                                                                                                                                                                    |                                                                                                                                                                                                           | =                                                                                                                                                                                                                                                                                                                                                                                                                                                                                                                                                                                                                                                                                                                                                                                                                                                                                                                                                                                                                                                                                                                                                                                                                                                                                                                                                                                                                                                                                                                                                                                                                                                                                                                                                                                                                                                                                                                                                                                                                                                                                                                                                                                                                                                                                                                                                                                                                                                                                                                                                                          |
|                                                                                                                                                                                                                                                      |                                                                                                                                                                                                                                       |                                                                                             |                                                                                                                                                               |                                                                                                                                                                                                                                                                                                                    |                                                                                                                                                                                                           |                                                                                                                                                                                                                                                                                                                                                                                                                                                                                                                                                                                                                                                                                                                                                                                                                                                                                                                                                                                                                                                                                                                                                                                                                                                                                                                                                                                                                                                                                                                                                                                                                                                                                                                                                                                                                                                                                                                                                                                                                                                                                                                                                                                                                                                                                                                                                                                                                                                                                                                                                                            |
| CHAIRMAN<br>                                                                                                                                                                                                                                         |                                                                                                                                                                                                                                       |                                                                                             | DATE                                                                                                                                                          |                                                                                                                                                                                                                                                                                                                    |                                                                                                                                                                                                           |                                                                                                                                                                                                                                                                                                                                                                                                                                                                                                                                                                                                                                                                                                                                                                                                                                                                                                                                                                                                                                                                                                                                                                                                                                                                                                                                                                                                                                                                                                                                                                                                                                                                                                                                                                                                                                                                                                                                                                                                                                                                                                                                                                                                                                                                                                                                                                                                                                                                                                                                                                            |
|                                                                                                                                                                                                                                                      | 2                                                                                                                                                                                                                                     |                                                                                             |                                                                                                                                                               |                                                                                                                                                                                                                                                                                                                    |                                                                                                                                                                                                           |                                                                                                                                                                                                                                                                                                                                                                                                                                                                                                                                                                                                                                                                                                                                                                                                                                                                                                                                                                                                                                                                                                                                                                                                                                                                                                                                                                                                                                                                                                                                                                                                                                                                                                                                                                                                                                                                                                                                                                                                                                                                                                                                                                                                                                                                                                                                                                                                                                                                                                                                                                            |
| SECRETARY                                                                                                                                                                                                                                            | DRAWING                                                                                                                                                                                                                               | [                                                                                           | DATE                                                                                                                                                          |                                                                                                                                                                                                                                                                                                                    |                                                                                                                                                                                                           | DESIGN DRAWI                                                                                                                                                                                                                                                                                                                                                                                                                                                                                                                                                                                                                                                                                                                                                                                                                                                                                                                                                                                                                                                                                                                                                                                                                                                                                                                                                                                                                                                                                                                                                                                                                                                                                                                                                                                                                                                                                                                                                                                                                                                                                                                                                                                                                                                                                                                                                                                                                                                                                                                                                               |
| SECRETARY                                                                                                                                                                                                                                            | DRAWING                                                                                                                                                                                                                               | [                                                                                           | DATE                                                                                                                                                          |                                                                                                                                                                                                                                                                                                                    | )                                                                                                                                                                                                         | DESIGN DRAWI                                                                                                                                                                                                                                                                                                                                                                                                                                                                                                                                                                                                                                                                                                                                                                                                                                                                                                                                                                                                                                                                                                                                                                                                                                                                                                                                                                                                                                                                                                                                                                                                                                                                                                                                                                                                                                                                                                                                                                                                                                                                                                                                                                                                                                                                                                                                                                                                                                                                                                                                                               |
| SECRETARY<br>BOARD ENGINEER                                                                                                                                                                                                                          | DRAWING                                                                                                                                                                                                                               | G LIST                                                                                      | DATE                                                                                                                                                          |                                                                                                                                                                                                                                                                                                                    |                                                                                                                                                                                                           | DESIGN DRAWII                                                                                                                                                                                                                                                                                                                                                                                                                                                                                                                                                                                                                                                                                                                                                                                                                                                                                                                                                                                                                                                                                                                                                                                                                                                                                                                                                                                                                                                                                                                                                                                                                                                                                                                                                                                                                                                                                                                                                                                                                                                                                                                                                                                                                                                                                                                                                                                                                                                                                                                                                              |
| SECRETARY<br>BOARD ENGINEER<br>DWG NO. DESCRIP<br>A.000 KEY MAI<br>A.100 EXISTING                                                                                                                                                                    | DRAWING<br>PTION<br>P, TITLE, NOTES, SITE PLA<br>G PLAN: BASEMENT - FIR                                                                                                                                                               | G LIST                                                                                      | DATE DATE LATEST REVISIC                                                                                                                                      |                                                                                                                                                                                                                                                                                                                    | AN ARCH<br>ERSON AVE, Second Floor                                                                                                                                                                        |                                                                                                                                                                                                                                                                                                                                                                                                                                                                                                                                                                                                                                                                                                                                                                                                                                                                                                                                                                                                                                                                                                                                                                                                                                                                                                                                                                                                                                                                                                                                                                                                                                                                                                                                                                                                                                                                                                                                                                                                                                                                                                                                                                                                                                                                                                                                                                                                                                                                                                                                                                            |
| SECRETARY<br>BOARD ENGINEER<br>DWG NO. DESCRIF<br>A.000 KEY MAI                                                                                                                                                                                      | DRAWING<br>PTION<br>P, TITLE, NOTES, SITE PLA<br>G PLAN: BASEMENT - FIR                                                                                                                                                               | G LIST                                                                                      | DATE DATE LATEST REVISIC JUL. 06, 2021                                                                                                                        | PLA<br>125 PAT                                                                                                                                                                                                                                                                                                     |                                                                                                                                                                                                           | ITECTUR<br>dan@plnarc.                                                                                                                                                                                                                                                                                                                                                                                                                                                                                                                                                                                                                                                                                                                                                                                                                                                                                                                                                                                                                                                                                                                                                                                                                                                                                                                                                                                                                                                                                                                                                                                                                                                                                                                                                                                                                                                                                                                                                                                                                                                                                                                                                                                                                                                                                                                                                                                                                                                                                                                                                     |
| SECRETARY<br>BOARD ENGINEER<br>DWG NO. DESCRIF<br>A.000 KEY MAI<br>A.100 EXISTING<br>PHOTOS                                                                                                                                                          | DRAWING<br>PTION<br>P, TITLE, NOTES, SITE PLA<br>G PLAN: BASEMENT - FIR                                                                                                                                                               | G LIST                                                                                      | DATE DATE LATEST REVISIC JUL. 06, 2021                                                                                                                        | PLA<br>125 PAT                                                                                                                                                                                                                                                                                                     | ERSON AVE, Second Floor<br>Is, NJ 07424                                                                                                                                                                   | ITECTUR<br>dan@plnarc.                                                                                                                                                                                                                                                                                                                                                                                                                                                                                                                                                                                                                                                                                                                                                                                                                                                                                                                                                                                                                                                                                                                                                                                                                                                                                                                                                                                                                                                                                                                                                                                                                                                                                                                                                                                                                                                                                                                                                                                                                                                                                                                                                                                                                                                                                                                                                                                                                                                                                                                                                     |
| SECRETARY<br>BOARD ENGINEER<br>DWG NO. DESCRIF<br>A.000 KEY MAI<br>A.100 EXISTING<br>PHOTOS<br>A.200 PROPOS                                                                                                                                          | DRAWING<br>PTION<br>P, TITLE, NOTES, SITE PLA<br>PLAN: BASEMENT - FIR                                                                                                                                                                 | E<br>G LIST<br>AN<br>RST & ROOF                                                             | DATE DATE LATEST REVISIC JUL. 06, 2021 JUL. 06, 2021                                                                                                          | PL2<br>125 PAT<br>Little Fal                                                                                                                                                                                                                                                                                       | ERSON AVE, Second Floor<br>Is, NJ 07424                                                                                                                                                                   | DESIGN DRAWII                                                                                                                                                                                                                                                                                                                                                                                                                                                                                                                                                                                                                                                                                                                                                                                                                                                                                                                                                                                                                                                                                                                                                                                                                                                                                                                                                                                                                                                                                                                                                                                                                                                                                                                                                                                                                                                                                                                                                                                                                                                                                                                                                                                                                                                                                                                                                                                                                                                                                                                                                              |
| SECRETARY<br>BOARD ENGINEER<br>DWG NO. DESCRIF<br>A.000 KEY MAI<br>A.100 EXISTING<br>PHOTOS<br>A.200 PROPOS<br>A.201 PROPOS                                                                                                                          | DRAWING<br>PTION<br>P, TITLE, NOTES, SITE PLA<br>PLAN: BASEMENT - FIR<br>SED PLAN: BASEMENT<br>SED PLAN: FIRST FLOOR                                                                                                                  | E<br>G LIST<br>AN<br>RST & ROOF                                                             | DATE<br>DATE<br>LATEST REVISIC<br>JUL. 06, 2021<br>JUL. 06, 2021<br>JUL. 06, 2021<br>DEC. 10, 2020                                                            | PLA<br>125 PAT<br>Little Fal                                                                                                                                                                                                                                                                                       | ERSON AVE, Second Floor<br>Is, NJ 07424                                                                                                                                                                   | ITECTUR<br>dan@plnarc.                                                                                                                                                                                                                                                                                                                                                                                                                                                                                                                                                                                                                                                                                                                                                                                                                                                                                                                                                                                                                                                                                                                                                                                                                                                                                                                                                                                                                                                                                                                                                                                                                                                                                                                                                                                                                                                                                                                                                                                                                                                                                                                                                                                                                                                                                                                                                                                                                                                                                                                                                     |
| SECRETARY<br>BOARD ENGINEER<br>DWG NO. DESCRIF<br>A.000 KEY MAI<br>A.100 EXISTING<br>PHOTOS<br>A.201 PROPOS<br>A.201 PROPOS<br>A.201 EXTERIO                                                                                                         | DRAWING<br>PTION<br>P, TITLE, NOTES, SITE PLA<br>PLAN: BASEMENT - FIR<br>SED PLAN: BASEMENT<br>SED PLAN: FIRST FLOOR<br>R ELEVATIONS                                                                                                  | E<br>G LIST<br>AN<br>RST & ROOF                                                             | DATE DATE LATEST REVISIC JUL. 06, 2021 JUL. 06, 2021 JUL. 06, 2021 DEC. 10, 2020 DEC. 10, 2020                                                                | PLA<br>125 PAT<br>Little Fal                                                                                                                                                                                                                                                                                       | ERSON AVE, Second Floor<br>Is, NJ 07424<br>NS:                                                                                                                                                            | ITECTUR<br>dan@plnarc.<br>T: 973-837-6                                                                                                                                                                                                                                                                                                                                                                                                                                                                                                                                                                                                                                                                                                                                                                                                                                                                                                                                                                                                                                                                                                                                                                                                                                                                                                                                                                                                                                                                                                                                                                                                                                                                                                                                                                                                                                                                                                                                                                                                                                                                                                                                                                                                                                                                                                                                                                                                                                                                                                                                     |
| SECRETARY<br>BOARD ENGINEER<br>DWG NO. DESCRIF<br>A.000 KEY MAI<br>A.100 EXISTING<br>PHOTOS<br>A.201 PROPOS<br>A.201 PROPOS<br>A.201 PROPOS<br>A.201 EXTERIO<br>A.500 EXTERIO                                                                        | DRAWING<br>PTION<br>P, TITLE, NOTES, SITE PLA<br>PLAN: BASEMENT - FIR<br>SED PLAN: BASEMENT - FIR<br>SED PLAN: FIRST FLOOR<br>R ELEVATIONS<br>PTUAL RENDERINGS                                                                        | G LIST<br>AN<br>2ST & ROOF                                                                  | DATE<br>DATE<br>LATEST REVISIC<br>JUL. 06, 2021<br>JUL. 06, 2021<br>JUL. 06, 2021<br>DEC. 10, 2020                                                            | PLA<br>125 PAT<br>Little Fal                                                                                                                                                                                                                                                                                       | ERSON AVE, Second Floor<br>Is, NJ 07424                                                                                                                                                                   | ITECTUR<br>dan@plnarc.<br>T: 973-837-8                                                                                                                                                                                                                                                                                                                                                                                                                                                                                                                                                                                                                                                                                                                                                                                                                                                                                                                                                                                                                                                                                                                                                                                                                                                                                                                                                                                                                                                                                                                                                                                                                                                                                                                                                                                                                                                                                                                                                                                                                                                                                                                                                                                                                                                                                                                                                                                                                                                                                                                                     |
| SECRETARY<br>BOARD ENGINEER<br>DWG NO. DESCRIF<br>A.000 KEY MAI<br>A.100 EXISTING<br>PHOTOS<br>A.201 PROPOS<br>A.201 PROPOS<br>A.201 PROPOS<br>A.201 EXTERIO<br>A.500 EXTERIO                                                                        | DRAWING<br>PTION<br>P, TITLE, NOTES, SITE PLA<br>PLAN: BASEMENT - FIR<br>SED PLAN: BASEMENT<br>SED PLAN: FIRST FLOOR<br>R ELEVATIONS                                                                                                  | G LIST<br>AN<br>2ST & ROOF                                                                  | DATE DATE LATEST REVISIC JUL. 06, 2021 JUL. 06, 2021 JUL. 06, 2021 DEC. 10, 2020 DEC. 10, 2020                                                                | PL           125 PAT           125 PAT           Little Fal           REVISION           1           1           1           1           1           1           1           1           1           1           1           1           1           1           1           1           1           1           1 | ERSON AVE, Second Floor<br>Is, NJ 07424<br>NS:<br>ENG. DEPT. COMMENT<br>DESCRIPTION                                                                                                                       | ITECTUR<br>dan@plnarc.<br>T: 973-837-8                                                                                                                                                                                                                                                                                                                                                                                                                                                                                                                                                                                                                                                                                                                                                                                                                                                                                                                                                                                                                                                                                                                                                                                                                                                                                                                                                                                                                                                                                                                                                                                                                                                                                                                                                                                                                                                                                                                                                                                                                                                                                                                                                                                                                                                                                                                                                                                                                                                                                                                                     |
| SECRETARY<br>BOARD ENGINEER<br>DWG NO. DESCRIF<br>A.000 KEY MAI<br>A.100 EXISTING<br>PHOTOS<br>A.201 PROPOS<br>A.201 PROPOS<br>A.201 PROPOS<br>A.201 EXTERIO<br>A.500 EXTERIO                                                                        | DRAWING<br>PTION<br>P, TITLE, NOTES, SITE PLA<br>PLAN: BASEMENT - FIR<br>SED PLAN: BASEMENT - FIR<br>SED PLAN: FIRST FLOOR<br>R ELEVATIONS<br>PTUAL RENDERINGS                                                                        | G LIST<br>AN<br>2ST & ROOF                                                                  | DATE DATE LATEST REVISIC JUL. 06, 2021 JUL. 06, 2021 JUL. 06, 2021 DEC. 10, 2020 DEC. 10, 2020                                                                | PL           125 PAT           125 PAT           Little Fal           REVISION           1           1                                                                                                                                                                                                             | ERSON AVE, Second Floor<br>Is, NJ 07424<br>NS:<br>ENG. DEPT. COMMENT<br>DESCRIPTION<br>T:<br>PROPOSED CONCEPTU/                                                                                           | AL DESIGNS FOR:                                                                                                                                                                                                                                                                                                                                                                                                                                                                                                                                                                                                                                                                                                                                                                                                                                                                                                                                                                                                                                                                                                                                                                                                                                                                                                                                                                                                                                                                                                                                                                                                                                                                                                                                                                                                                                                                                                                                                                                                                                                                                                                                                                                                                                                                                                                                                                                                                                                                                                                                                            |
| SECRETARY<br>BOARD ENGINEER<br>BOARD ENGINEER<br>A.000 KEY MAI<br>A.100 EXISTING<br>PHOTOS<br>A.201 PROPOS<br>A.201 PROPOS<br>A.201 PROPOS<br>A.201 EXTERIO<br>A.500 EXTERIO                                                                         | DRAWING<br>PTION<br>P, TITLE, NOTES, SITE PLA<br>PLAN: BASEMENT - FIR<br>SED PLAN: BASEMENT - FIR<br>SED PLAN: FIRST FLOOR<br>R ELEVATIONS<br>PTUAL RENDERINGS<br>SQUARE FC                                                           | G LIST<br>AN<br>2ST & ROOF                                                                  | DATE<br>DATE<br>LATEST REVISIO<br>JUL. 06, 2021<br>JUL. 06, 2021<br>JUL. 06, 2021<br>DEC. 10, 2020<br>DEC. 10, 2020                                           | PL           125 PAT           125 PAT           Little Fal           REVISION           1           1           1           1           1           1           1           1           1           1           1           1           1           1           1           1           1           1           1 | ERSON AVE, Second Floor<br>Is, NJ 07424<br>NS:<br>ENG. DEPT. COMMENT<br>DESCRIPTION<br>T:<br>PROPOSED CONCEPTU,<br>THE GOODMAN                                                                            | ITECTUR<br>dan@plnarc.<br>T: 973-837-8<br>S<br>07.06.21<br>YEAR.MO                                                                                                                                                                                                                                                                                                                                                                                                                                                                                                                                                                                                                                                                                                                                                                                                                                                                                                                                                                                                                                                                                                                                                                                                                                                                                                                                                                                                                                                                                                                                                                                                                                                                                                                                                                                                                                                                                                                                                                                                                                                                                                                                                                                                                                                                                                                                                                                                                                                                                                         |
| SECRETARY<br>BOARD ENGINEER<br>BOARD ENGINEER<br>A.000 KEY MAI<br>A.100 EXISTING<br>PHOTOS<br>A.201 PROPOS<br>A.201 PROPOS<br>A.201 PROPOS<br>A.201 PROPOS<br>A.201 OROPOS<br>A.201 CONCE<br>BASEMENT<br>FIRST FLOOR                                 | DRAWING<br>PTION<br>P, TITLE, NOTES, SITE PLA<br>PLAN: BASEMENT - FIR<br>SED PLAN: BASEMENT - FIR<br>SED PLAN: FIRST FLOOR<br>R ELEVATIONS<br>PTUAL RENDERINGS<br>SQUARE FC<br><u>EXISTING</u><br>1,503<br>2,337                      | C<br>C<br>C<br>C<br>C<br>C<br>C<br>C<br>C<br>C<br>C<br>C<br>C<br>C                          | DATE DATE DATE LATEST REVISIC JUL. 06, 2021 JUL. 06, 2021 JUL. 06, 2021 DEC. 10, 2020 DEC. 10, 2020 DEC. 10, 2020 TOTAL 1926 2748                             | PL           125 PAT           125 PAT           Little Fal           REVISION           1           1           1           1           1           1           1           1           1           1           1           1           1           1           1           1           1           1           1 | ERSON AVE, Second Floor<br>Is, NJ 07424<br>NS:<br>ENG. DEPT. COMMENT<br>DESCRIPTION<br>T:<br>PROPOSED CONCEPTU/                                                                                           | AL DESIGNS FOR:<br>I RESIDENCE<br>LL COURT                                                                                                                                                                                                                                                                                                                                                                                                                                                                                                                                                                                                                                                                                                                                                                                                                                                                                                                                                                                                                                                                                                                                                                                                                                                                                                                                                                                                                                                                                                                                                                                                                                                                                                                                                                                                                                                                                                                                                                                                                                                                                                                                                                                                                                                                                                                                                                                                                                                                                                                                 |
| SECRETARY<br>BOARD ENGINEER<br>BOARD ENGINEER<br>A.000 KEY MAR<br>A.100 EXISTING<br>PHOTOS<br>A.201 PROPOS<br>A.201 PROPOS<br>A.201 PROPOS<br>A.201 PROPOS<br>A.201 OROS<br>A.201 CONCE<br>SUJARE FOOTAGE<br>BASEMENT<br>FIRST FLOOR<br>SECOND FLOOR | DRAWING<br>PTION<br>P, TITLE, NOTES, SITE PLA<br>P, TITLE, NOTES, SITE PLA<br>PLAN: BASEMENT - FIR<br>SED PLAN: BASEMENT<br>SED PLAN: FIRST FLOOR<br>R ELEVATIONS<br>PTUAL RENDERINGS<br>SQUARE FC<br>LSTING<br>1,503<br>2,337<br>561 | C<br>C<br>C<br>C<br>C<br>C<br>C<br>C<br>C<br>C<br>C<br>C<br>C<br>C<br>C<br>C<br>C<br>C<br>C | DATE<br>DATE<br>DATE<br>LATEST REVISIO<br>JUL. 06, 2021<br>JUL. 06, 2021<br>JUL. 06, 2021<br>DEC. 10, 2020<br>DEC. 10, 2020<br>DEC. 10, 2020<br>DEC. 10, 2020 | PL/           125 PAT           125 PAT           Little Fai           REVISION                                                                                                                                                                                                                                    | ERSON AVE, Second Floor<br>Is, NJ 07424<br>NS:<br>ENG. DEPT. COMMENT<br>DESCRIPTION<br>T:<br>PROPOSED CONCEPTU/<br>THE GOODMAN<br>421 CORNWAL<br>WYCOFF, N                                                | AL DESIGNS FOR:<br>I RESIDENCE<br>LL COURT                                                                                                                                                                                                                                                                                                                                                                                                                                                                                                                                                                                                                                                                                                                                                                                                                                                                                                                                                                                                                                                                                                                                                                                                                                                                                                                                                                                                                                                                                                                                                                                                                                                                                                                                                                                                                                                                                                                                                                                                                                                                                                                                                                                                                                                                                                                                                                                                                                                                                                                                 |
| SECRETARY<br>BOARD ENGINEER<br>BOARD ENGINEER<br>A.000 KEY MAI<br>A.100 EXISTING<br>PHOTOS<br>A.201 PROPOS<br>A.201 PROPOS<br>A.201 PROPOS<br>A.201 PROPOS<br>A.201 OROPOS<br>A.201 CONCE<br>BASEMENT<br>FIRST FLOOR                                 | DRAWING<br>PTION<br>P, TITLE, NOTES, SITE PLA<br>PLAN: BASEMENT - FIR<br>SED PLAN: BASEMENT - FIR<br>SED PLAN: FIRST FLOOR<br>R ELEVATIONS<br>PTUAL RENDERINGS<br>SQUARE FC<br><u>EXISTING</u><br>1,503<br>2,337                      | C<br>C<br>C<br>C<br>C<br>C<br>C<br>C<br>C<br>C<br>C<br>C<br>C<br>C                          | DATE DATE DATE LATEST REVISIC JUL. 06, 2021 JUL. 06, 2021 JUL. 06, 2021 DEC. 10, 2020 DEC. 10, 2020 DEC. 10, 2020 TOTAL 1926 2748                             | PL/           PL/           125 PAT           Little Fail           REVISION                                                                                                                                                                                                                                       | ERSON AVE, Second Floor<br>Is, NJ 07424<br>NS:<br>ENG. DEPT. COMMENT<br>DESCRIPTION<br>THE GOODMAN<br>421 CORNWAL<br>WYCOFF, N<br>DR FLOORS (IF APPLICABLE):<br>TITL                                      | AL DESIGNS FOR:<br>I RESIDENCE<br>LL COURT<br>JJ 07481                                                                                                                                                                                                                                                                                                                                                                                                                                                                                                                                                                                                                                                                                                                                                                                                                                                                                                                                                                                                                                                                                                                                                                                                                                                                                                                                                                                                                                                                                                                                                                                                                                                                                                                                                                                                                                                                                                                                                                                                                                                                                                                                                                                                                                                                                                                                                                                                                                                                                                                     |
| SECRETARY<br>BOARD ENGINEER<br>BOARD ENGINEER<br>A.000 KEY MAR<br>A.100 EXISTING<br>PHOTOS<br>A.201 PROPOS<br>A.201 PROPOS<br>A.201 PROPOS<br>A.201 PROPOS<br>A.201 OROS<br>A.201 CONCE<br>SUJARE FOOTAGE<br>BASEMENT<br>FIRST FLOOR<br>SECOND FLOOR | DRAWING<br>PTION<br>P, TITLE, NOTES, SITE PLA<br>P, TITLE, NOTES, SITE PLA<br>PLAN: BASEMENT - FIR<br>SED PLAN: BASEMENT<br>SED PLAN: FIRST FLOOR<br>R ELEVATIONS<br>PTUAL RENDERINGS<br>SQUARE FC<br>LSTING<br>1,503<br>2,337<br>561 | C<br>C<br>C<br>C<br>C<br>C<br>C<br>C<br>C<br>C<br>C<br>C<br>C<br>C<br>C<br>C<br>C<br>C<br>C | DATE<br>DATE<br>DATE<br>LATEST REVISIO<br>JUL. 06, 2021<br>JUL. 06, 2021<br>JUL. 06, 2021<br>DEC. 10, 2020<br>DEC. 10, 2020<br>DEC. 10, 2020<br>DEC. 10, 2020 | PL/           PL/           125 PAT           Little Fail           REVISION                                                                                                                                                                                                                                       | ERSON AVE, Second Floor<br>Is, NJ 07424<br>NS:<br>ENG. DEPT. COMMENT<br>DESCRIPTION<br>THE GOODMAN<br>421 CORNWAL<br>WYCOFF, N<br>DR FLOORS (IF APPLICABLE):                                              | LL COURT<br>LI TECTUR<br>dan@plnarc.<br>T: 973-837-8<br>07.06.21<br>YEAR.MO                                                                                                                                                                                                                                                                                                                                                                                                                                                                                                                                                                                                                                                                                                                                                                                                                                                                                                                                                                                                                                                                                                                                                                                                                                                                                                                                                                                                                                                                                                                                                                                                                                                                                                                                                                                                                                                                                                                                                                                                                                                                                                                                                                                                                                                                                                                                                                                                                                                                                                |
| SECRETARY<br>BOARD ENGINEER<br>BOARD ENGINEER<br>A.000 KEY MAR<br>A.100 EXISTING<br>PHOTOS<br>A.201 PROPOS<br>A.201 PROPOS<br>A.201 PROPOS<br>A.201 PROPOS<br>A.201 OROS<br>A.201 CONCE<br>SUJARE FOOTAGE<br>BASEMENT<br>FIRST FLOOR<br>SECOND FLOOR | DRAWING<br>PTION<br>P, TITLE, NOTES, SITE PLA<br>P, TITLE, NOTES, SITE PLA<br>PLAN: BASEMENT - FIR<br>SED PLAN: BASEMENT<br>SED PLAN: FIRST FLOOR<br>R ELEVATIONS<br>PTUAL RENDERINGS<br>SQUARE FC<br>LSTING<br>1,503<br>2,337<br>561 | C<br>C<br>C<br>C<br>C<br>C<br>C<br>C<br>C<br>C<br>C<br>C<br>C<br>C<br>C<br>C<br>C<br>C<br>C | DATE<br>DATE<br>DATE<br>LATEST REVISIO<br>JUL. 06, 2021<br>JUL. 06, 2021<br>JUL. 06, 2021<br>DEC. 10, 2020<br>DEC. 10, 2020<br>DEC. 10, 2020<br>DEC. 10, 2020 | PLA           125 PAT           125 PAT           Little Fal           REVISIO                                                                                                                                                                                                                                     | ERSON AVE, Second Floor<br>Is, NJ 07424<br>NS:<br>ENG. DEPT. COMMENT<br>DESCRIPTION<br>THE GOODMAN<br>421 CORNWAL<br>WYCOFF, N<br>DR FLOORS (IF APPLICABLE):<br>TITL<br>OPOSED AND EXISTING<br>SIGNATURE: | AL DESIGNS FOR:<br>I RESIDENCE<br>LL COURT<br>J 07481<br>LL |
| SECRETARY<br>BOARD ENGINEER<br>BOARD ENGINEER<br>A.000 KEY MAR<br>A.100 EXISTING<br>PHOTOS<br>A.201 PROPOS<br>A.201 PROPOS<br>A.201 PROPOS<br>A.201 PROPOS<br>A.201 OROS<br>A.201 CONCE<br>SUJARE FOOTAGE<br>BASEMENT<br>FIRST FLOOR<br>SECOND FLOOR | DRAWING<br>PTION<br>P, TITLE, NOTES, SITE PLA<br>P, TITLE, NOTES, SITE PLA<br>PLAN: BASEMENT - FIR<br>SED PLAN: BASEMENT<br>SED PLAN: FIRST FLOOR<br>R ELEVATIONS<br>PTUAL RENDERINGS<br>SQUARE FC<br>LSTING<br>1,503<br>2,337<br>561 | C<br>C<br>C<br>C<br>C<br>C<br>C<br>C<br>C<br>C<br>C<br>C<br>C<br>C<br>C<br>C<br>C<br>C<br>C | DATE<br>DATE<br>DATE<br>LATEST REVISIO<br>JUL. 06, 2021<br>JUL. 06, 2021<br>JUL. 06, 2021<br>DEC. 10, 2020<br>DEC. 10, 2020<br>DEC. 10, 2020<br>DEC. 10, 2020 | PLA           125 PAT           125 PAT           Little Fal           REVISIO                                                                                                                                                                                                                                     | ERSON AVE, Second Floor<br>Is, NJ 07424<br>NS:<br>ENG. DEPT. COMMENT<br>DESCRIPTION<br>THE GOODMAN<br>421 CORNWAL<br>WYCOFF, N<br>DR FLOORS (IF APPLICABLE):<br>TITL<br>OPOSED AND EXISTING<br>SIGNATURE: | AL DESIGNS FOR:<br>I RESIDENCE<br>LL COURT<br>J 07.06.21<br>YEAR.MO<br>AL DESIGNS FOR:<br>I RESIDENCE<br>LL COURT<br>J 07481<br>E<br>S SITE PLAN, ZONING<br>ATE: DEC. 10, 2<br>ROJECT NO.: 19-C<br>CALE: AS NO<br>WG. BY:                                                                                                                                                                                                                                                                                                                                                                                                                                                                                                                                                                                                                                                                                                                                                                                                                                                                                                                                                                                                                                                                                                                                                                                                                                                                                                                                                                                                                                                                                                                                                                                                                                                                                                                                                                                                                                                                                                                                                                                                                                                                                                                                                                                                                                                                                                                                                  |