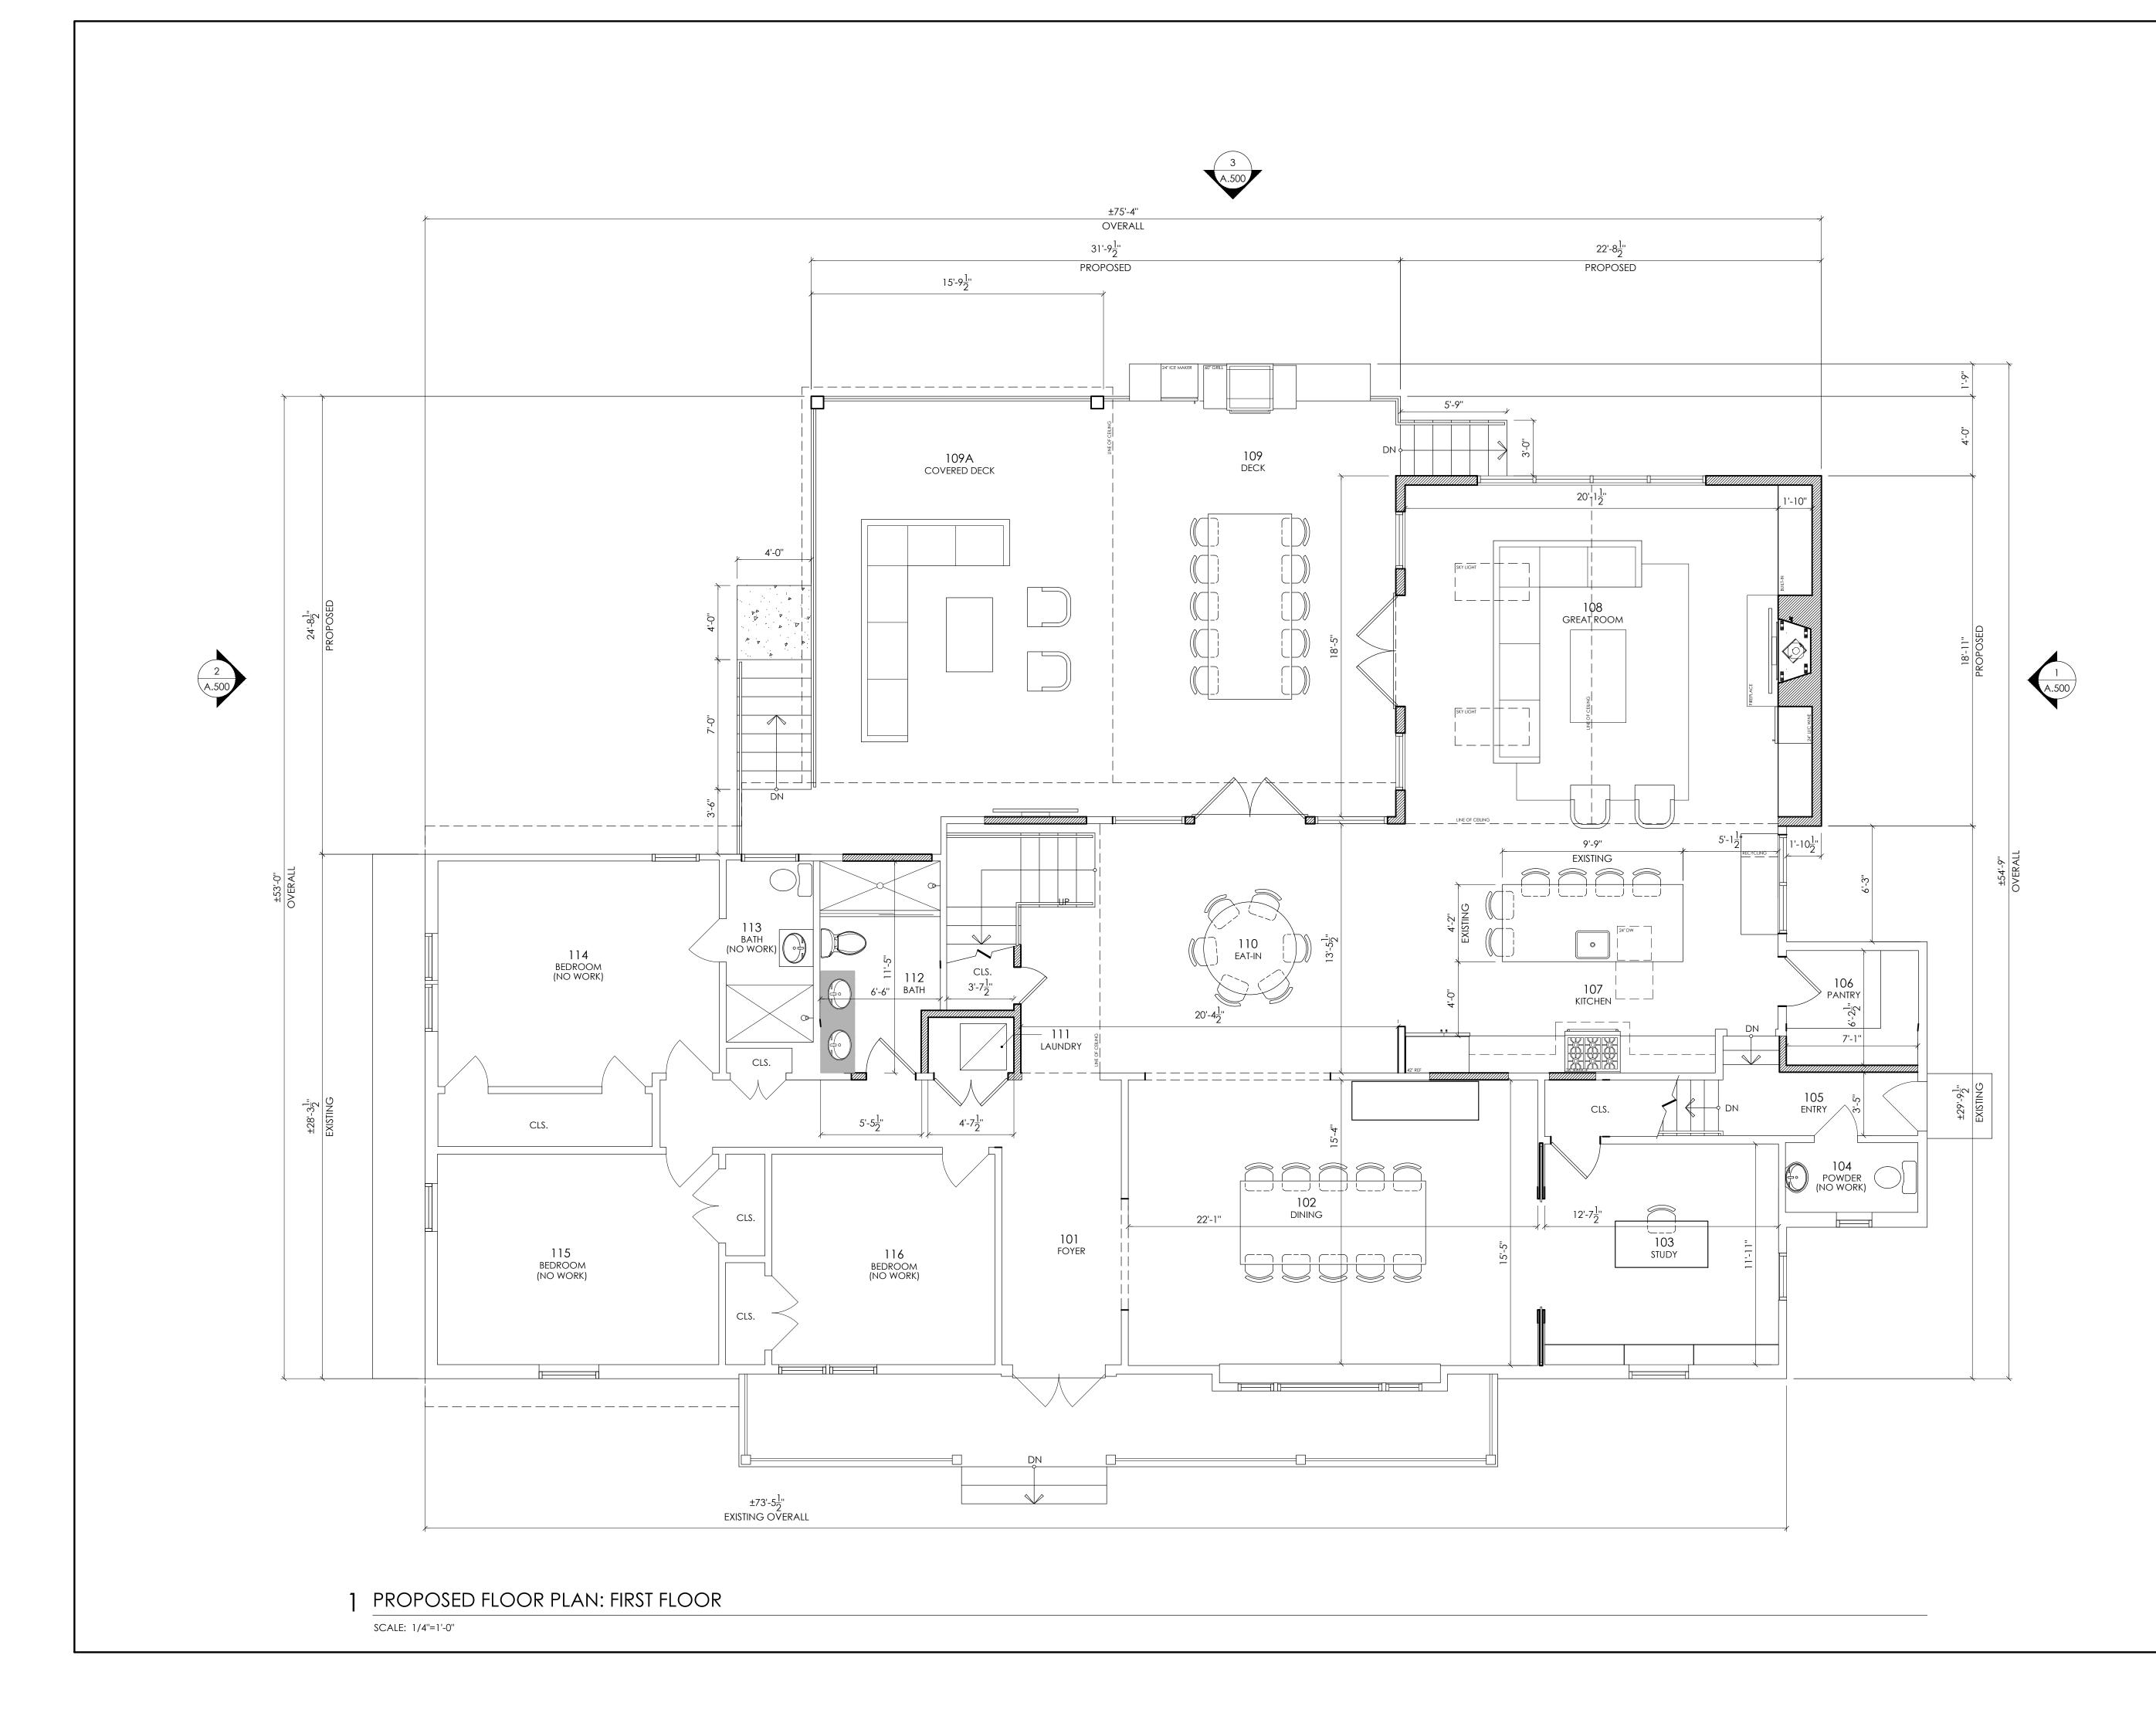

| zone: RA-25 e                                                                                                                                                                                                                                        |                                                                                                                                                                                                                                       |                                                                                             |                                                                                                                                                               | ATION                                                                                                                                                                                                                                                                                                              |                                                                                                                                                                                                           |                                                                                                                                                                                                                                                                                                                                                                                                                                                                                                                                                                                                                                                                                                                                                                                                                                                                                                                                                                                                                                                                                                                                                                                                                                                                                                                                                                                                                                                                                                                                                                                                                                                                                                                                                                                                                                                                                                                                                                                                                                                                                                                                                                                                                                                                                                                                                                                                                                                                                                                                                                            |
|------------------------------------------------------------------------------------------------------------------------------------------------------------------------------------------------------------------------------------------------------|---------------------------------------------------------------------------------------------------------------------------------------------------------------------------------------------------------------------------------------|---------------------------------------------------------------------------------------------|---------------------------------------------------------------------------------------------------------------------------------------------------------------|--------------------------------------------------------------------------------------------------------------------------------------------------------------------------------------------------------------------------------------------------------------------------------------------------------------------|-----------------------------------------------------------------------------------------------------------------------------------------------------------------------------------------------------------|----------------------------------------------------------------------------------------------------------------------------------------------------------------------------------------------------------------------------------------------------------------------------------------------------------------------------------------------------------------------------------------------------------------------------------------------------------------------------------------------------------------------------------------------------------------------------------------------------------------------------------------------------------------------------------------------------------------------------------------------------------------------------------------------------------------------------------------------------------------------------------------------------------------------------------------------------------------------------------------------------------------------------------------------------------------------------------------------------------------------------------------------------------------------------------------------------------------------------------------------------------------------------------------------------------------------------------------------------------------------------------------------------------------------------------------------------------------------------------------------------------------------------------------------------------------------------------------------------------------------------------------------------------------------------------------------------------------------------------------------------------------------------------------------------------------------------------------------------------------------------------------------------------------------------------------------------------------------------------------------------------------------------------------------------------------------------------------------------------------------------------------------------------------------------------------------------------------------------------------------------------------------------------------------------------------------------------------------------------------------------------------------------------------------------------------------------------------------------------------------------------------------------------------------------------------------------|
|                                                                                                                                                                                                                                                      | SLOCK: 314                                                                                                                                                                                                                            |                                                                                             |                                                                                                                                                               | JP: R-5                                                                                                                                                                                                                                                                                                            | CONSTRUCTIO<br>STORIES: 2                                                                                                                                                                                 | ON TYPE: TYPE V-B<br>AREA: 3,320 SF                                                                                                                                                                                                                                                                                                                                                                                                                                                                                                                                                                                                                                                                                                                                                                                                                                                                                                                                                                                                                                                                                                                                                                                                                                                                                                                                                                                                                                                                                                                                                                                                                                                                                                                                                                                                                                                                                                                                                                                                                                                                                                                                                                                                                                                                                                                                                                                                                                                                                                                                        |
|                                                                                                                                                                                                                                                      | ZONING ORD.                                                                                                                                                                                                                           | REQUIRED                                                                                    |                                                                                                                                                               |                                                                                                                                                                                                                                                                                                                    | PROPOSED                                                                                                                                                                                                  |                                                                                                                                                                                                                                                                                                                                                                                                                                                                                                                                                                                                                                                                                                                                                                                                                                                                                                                                                                                                                                                                                                                                                                                                                                                                                                                                                                                                                                                                                                                                                                                                                                                                                                                                                                                                                                                                                                                                                                                                                                                                                                                                                                                                                                                                                                                                                                                                                                                                                                                                                                            |
| MIN. LOT AREA                                                                                                                                                                                                                                        | SECTION No.<br>186: ATTCH. 1                                                                                                                                                                                                          | 25,000 SF                                                                                   |                                                                                                                                                               | ,313 SF                                                                                                                                                                                                                                                                                                            | PROPOSED<br>NO CHANGE                                                                                                                                                                                     | COMPLIES                                                                                                                                                                                                                                                                                                                                                                                                                                                                                                                                                                                                                                                                                                                                                                                                                                                                                                                                                                                                                                                                                                                                                                                                                                                                                                                                                                                                                                                                                                                                                                                                                                                                                                                                                                                                                                                                                                                                                                                                                                                                                                                                                                                                                                                                                                                                                                                                                                                                                                                                                                   |
| MIN. LOT WIDTH & FRON                                                                                                                                                                                                                                |                                                                                                                                                                                                                                       | 125.00'                                                                                     |                                                                                                                                                               | 5.00'                                                                                                                                                                                                                                                                                                              | NO CHANGE                                                                                                                                                                                                 | COMPLIES                                                                                                                                                                                                                                                                                                                                                                                                                                                                                                                                                                                                                                                                                                                                                                                                                                                                                                                                                                                                                                                                                                                                                                                                                                                                                                                                                                                                                                                                                                                                                                                                                                                                                                                                                                                                                                                                                                                                                                                                                                                                                                                                                                                                                                                                                                                                                                                                                                                                                                                                                                   |
| DEPTH                                                                                                                                                                                                                                                | 186: ATTCH. 1                                                                                                                                                                                                                         | 150.00'                                                                                     |                                                                                                                                                               | 10.00'                                                                                                                                                                                                                                                                                                             | NO CHANGE                                                                                                                                                                                                 | COMPLIES                                                                                                                                                                                                                                                                                                                                                                                                                                                                                                                                                                                                                                                                                                                                                                                                                                                                                                                                                                                                                                                                                                                                                                                                                                                                                                                                                                                                                                                                                                                                                                                                                                                                                                                                                                                                                                                                                                                                                                                                                                                                                                                                                                                                                                                                                                                                                                                                                                                                                                                                                                   |
| FRONT YARD                                                                                                                                                                                                                                           | 186: ATTCH. 1<br>186: ATTCH. 1                                                                                                                                                                                                        | 40.00'                                                                                      |                                                                                                                                                               | 2.10'<br>; 21.1' (R)                                                                                                                                                                                                                                                                                               | NO CHANGE                                                                                                                                                                                                 | COMPLIES                                                                                                                                                                                                                                                                                                                                                                                                                                                                                                                                                                                                                                                                                                                                                                                                                                                                                                                                                                                                                                                                                                                                                                                                                                                                                                                                                                                                                                                                                                                                                                                                                                                                                                                                                                                                                                                                                                                                                                                                                                                                                                                                                                                                                                                                                                                                                                                                                                                                                                                                                                   |
| each side yard <b>(1)(2)</b><br>Großs Building Area <b>(</b>                                                                                                                                                                                         |                                                                                                                                                                                                                                       | 1,200 SF                                                                                    |                                                                                                                                                               | ; 21.1 (R)<br>07 SF                                                                                                                                                                                                                                                                                                | 3,320 SF                                                                                                                                                                                                  | COMPLIES                                                                                                                                                                                                                                                                                                                                                                                                                                                                                                                                                                                                                                                                                                                                                                                                                                                                                                                                                                                                                                                                                                                                                                                                                                                                                                                                                                                                                                                                                                                                                                                                                                                                                                                                                                                                                                                                                                                                                                                                                                                                                                                                                                                                                                                                                                                                                                                                                                                                                                                                                                   |
| REAR YARD                                                                                                                                                                                                                                            | 186: ATTCH. 1                                                                                                                                                                                                                         | 40.00'                                                                                      |                                                                                                                                                               | 5.5'                                                                                                                                                                                                                                                                                                               | 33.1'                                                                                                                                                                                                     | VARIANCE REG                                                                                                                                                                                                                                                                                                                                                                                                                                                                                                                                                                                                                                                                                                                                                                                                                                                                                                                                                                                                                                                                                                                                                                                                                                                                                                                                                                                                                                                                                                                                                                                                                                                                                                                                                                                                                                                                                                                                                                                                                                                                                                                                                                                                                                                                                                                                                                                                                                                                                                                                                               |
| ACC. SIDE YARD (3)                                                                                                                                                                                                                                   | 186: ATTCH. 1                                                                                                                                                                                                                         | 15.00'                                                                                      |                                                                                                                                                               | 1/A                                                                                                                                                                                                                                                                                                                | N/A                                                                                                                                                                                                       | N/A                                                                                                                                                                                                                                                                                                                                                                                                                                                                                                                                                                                                                                                                                                                                                                                                                                                                                                                                                                                                                                                                                                                                                                                                                                                                                                                                                                                                                                                                                                                                                                                                                                                                                                                                                                                                                                                                                                                                                                                                                                                                                                                                                                                                                                                                                                                                                                                                                                                                                                                                                                        |
| ACC. REAR YARD<br>MAX. STORIES                                                                                                                                                                                                                       | 186: ATTCH. 1<br>186: ATTCH. 1                                                                                                                                                                                                        | 20.00'                                                                                      | 1                                                                                                                                                             | V/A<br>2                                                                                                                                                                                                                                                                                                           | N/A<br>NO CHANGE                                                                                                                                                                                          | N/A<br>COMPLIES                                                                                                                                                                                                                                                                                                                                                                                                                                                                                                                                                                                                                                                                                                                                                                                                                                                                                                                                                                                                                                                                                                                                                                                                                                                                                                                                                                                                                                                                                                                                                                                                                                                                                                                                                                                                                                                                                                                                                                                                                                                                                                                                                                                                                                                                                                                                                                                                                                                                                                                                                            |
| MAX. STORIES<br>MAX. BUILDING HEIGHT                                                                                                                                                                                                                 | 186: ATTCH. 1                                                                                                                                                                                                                         | 35.00'                                                                                      | ±;                                                                                                                                                            | 31.5'                                                                                                                                                                                                                                                                                                              | NO CHANGE                                                                                                                                                                                                 | COMPLIES                                                                                                                                                                                                                                                                                                                                                                                                                                                                                                                                                                                                                                                                                                                                                                                                                                                                                                                                                                                                                                                                                                                                                                                                                                                                                                                                                                                                                                                                                                                                                                                                                                                                                                                                                                                                                                                                                                                                                                                                                                                                                                                                                                                                                                                                                                                                                                                                                                                                                                                                                                   |
| MIN. HABITABLE F.A. PER                                                                                                                                                                                                                              | 186: ATTCH. 1                                                                                                                                                                                                                         | 1,200 S.F.                                                                                  | 4,0                                                                                                                                                           | 82 SF                                                                                                                                                                                                                                                                                                              | 4,434 SF                                                                                                                                                                                                  | COMPLIES                                                                                                                                                                                                                                                                                                                                                                                                                                                                                                                                                                                                                                                                                                                                                                                                                                                                                                                                                                                                                                                                                                                                                                                                                                                                                                                                                                                                                                                                                                                                                                                                                                                                                                                                                                                                                                                                                                                                                                                                                                                                                                                                                                                                                                                                                                                                                                                                                                                                                                                                                                   |
| DWELLING UNIT<br>MAX. PERCENT OF LOT                                                                                                                                                                                                                 | 186: ATTCH. 1                                                                                                                                                                                                                         | 15%                                                                                         | 6.                                                                                                                                                            | 47%                                                                                                                                                                                                                                                                                                                | 8.24%                                                                                                                                                                                                     | COMPLIES                                                                                                                                                                                                                                                                                                                                                                                                                                                                                                                                                                                                                                                                                                                                                                                                                                                                                                                                                                                                                                                                                                                                                                                                                                                                                                                                                                                                                                                                                                                                                                                                                                                                                                                                                                                                                                                                                                                                                                                                                                                                                                                                                                                                                                                                                                                                                                                                                                                                                                                                                                   |
| COVERAGE BY PRINCIPA<br>BUILDING                                                                                                                                                                                                                     |                                                                                                                                                                                                                                       | EXISTING COV                                                                                | 'ERAGE:                                                                                                                                                       |                                                                                                                                                                                                                                                                                                                    | PROPOSED COVER.                                                                                                                                                                                           | AGE:                                                                                                                                                                                                                                                                                                                                                                                                                                                                                                                                                                                                                                                                                                                                                                                                                                                                                                                                                                                                                                                                                                                                                                                                                                                                                                                                                                                                                                                                                                                                                                                                                                                                                                                                                                                                                                                                                                                                                                                                                                                                                                                                                                                                                                                                                                                                                                                                                                                                                                                                                                       |
| -                                                                                                                                                                                                                                                    |                                                                                                                                                                                                                                       | 2,607                                                                                       |                                                                                                                                                               |                                                                                                                                                                                                                                                                                                                    | 3,320 SF                                                                                                                                                                                                  |                                                                                                                                                                                                                                                                                                                                                                                                                                                                                                                                                                                                                                                                                                                                                                                                                                                                                                                                                                                                                                                                                                                                                                                                                                                                                                                                                                                                                                                                                                                                                                                                                                                                                                                                                                                                                                                                                                                                                                                                                                                                                                                                                                                                                                                                                                                                                                                                                                                                                                                                                                            |
|                                                                                                                                                                                                                                                      |                                                                                                                                                                                                                                       | 40,313                                                                                      | = 3 SF                                                                                                                                                        | 6.47%                                                                                                                                                                                                                                                                                                              | 40,313 SF                                                                                                                                                                                                 | = 8.249                                                                                                                                                                                                                                                                                                                                                                                                                                                                                                                                                                                                                                                                                                                                                                                                                                                                                                                                                                                                                                                                                                                                                                                                                                                                                                                                                                                                                                                                                                                                                                                                                                                                                                                                                                                                                                                                                                                                                                                                                                                                                                                                                                                                                                                                                                                                                                                                                                                                                                                                                                    |
| MAX. PERCENT OF LOT                                                                                                                                                                                                                                  | 186: ATTCH. 1                                                                                                                                                                                                                         | 20%                                                                                         | 7.                                                                                                                                                            | 71%                                                                                                                                                                                                                                                                                                                | 9.39%                                                                                                                                                                                                     | COMPLIES                                                                                                                                                                                                                                                                                                                                                                                                                                                                                                                                                                                                                                                                                                                                                                                                                                                                                                                                                                                                                                                                                                                                                                                                                                                                                                                                                                                                                                                                                                                                                                                                                                                                                                                                                                                                                                                                                                                                                                                                                                                                                                                                                                                                                                                                                                                                                                                                                                                                                                                                                                   |
| COVERAGE BY PRINCIPA<br>AND ACCESSORY BUILD                                                                                                                                                                                                          |                                                                                                                                                                                                                                       | EXISTING LOT (                                                                              | COVERAGE:                                                                                                                                                     |                                                                                                                                                                                                                                                                                                                    | PROPOSED LOT CO                                                                                                                                                                                           | VERAGE:                                                                                                                                                                                                                                                                                                                                                                                                                                                                                                                                                                                                                                                                                                                                                                                                                                                                                                                                                                                                                                                                                                                                                                                                                                                                                                                                                                                                                                                                                                                                                                                                                                                                                                                                                                                                                                                                                                                                                                                                                                                                                                                                                                                                                                                                                                                                                                                                                                                                                                                                                                    |
|                                                                                                                                                                                                                                                      | -                                                                                                                                                                                                                                     | 3,107                                                                                       |                                                                                                                                                               |                                                                                                                                                                                                                                                                                                                    | 3,784 SF                                                                                                                                                                                                  |                                                                                                                                                                                                                                                                                                                                                                                                                                                                                                                                                                                                                                                                                                                                                                                                                                                                                                                                                                                                                                                                                                                                                                                                                                                                                                                                                                                                                                                                                                                                                                                                                                                                                                                                                                                                                                                                                                                                                                                                                                                                                                                                                                                                                                                                                                                                                                                                                                                                                                                                                                            |
|                                                                                                                                                                                                                                                      |                                                                                                                                                                                                                                       | 40,313                                                                                      | =                                                                                                                                                             | 7.71%                                                                                                                                                                                                                                                                                                              | 40,313 SF                                                                                                                                                                                                 | = 9.399                                                                                                                                                                                                                                                                                                                                                                                                                                                                                                                                                                                                                                                                                                                                                                                                                                                                                                                                                                                                                                                                                                                                                                                                                                                                                                                                                                                                                                                                                                                                                                                                                                                                                                                                                                                                                                                                                                                                                                                                                                                                                                                                                                                                                                                                                                                                                                                                                                                                                                                                                                    |
| MAX. PERCENT OF                                                                                                                                                                                                                                      | 186-23:P                                                                                                                                                                                                                              | 28.5%                                                                                       | 16                                                                                                                                                            | .31%                                                                                                                                                                                                                                                                                                               | 16.61%                                                                                                                                                                                                    | COMPLIES                                                                                                                                                                                                                                                                                                                                                                                                                                                                                                                                                                                                                                                                                                                                                                                                                                                                                                                                                                                                                                                                                                                                                                                                                                                                                                                                                                                                                                                                                                                                                                                                                                                                                                                                                                                                                                                                                                                                                                                                                                                                                                                                                                                                                                                                                                                                                                                                                                                                                                                                                                   |
| IMPERVIOUS COVERAGE                                                                                                                                                                                                                                  |                                                                                                                                                                                                                                       | EXISTING LOT (                                                                              |                                                                                                                                                               |                                                                                                                                                                                                                                                                                                                    | PROPOSED LOT CO                                                                                                                                                                                           |                                                                                                                                                                                                                                                                                                                                                                                                                                                                                                                                                                                                                                                                                                                                                                                                                                                                                                                                                                                                                                                                                                                                                                                                                                                                                                                                                                                                                                                                                                                                                                                                                                                                                                                                                                                                                                                                                                                                                                                                                                                                                                                                                                                                                                                                                                                                                                                                                                                                                                                                                                            |
|                                                                                                                                                                                                                                                      |                                                                                                                                                                                                                                       | 6,574                                                                                       | SF                                                                                                                                                            | <b>, , -</b> ~ -                                                                                                                                                                                                                                                                                                   | 6,696 SF                                                                                                                                                                                                  |                                                                                                                                                                                                                                                                                                                                                                                                                                                                                                                                                                                                                                                                                                                                                                                                                                                                                                                                                                                                                                                                                                                                                                                                                                                                                                                                                                                                                                                                                                                                                                                                                                                                                                                                                                                                                                                                                                                                                                                                                                                                                                                                                                                                                                                                                                                                                                                                                                                                                                                                                                            |
|                                                                                                                                                                                                                                                      |                                                                                                                                                                                                                                       | 40,313                                                                                      | =                                                                                                                                                             | 16.31%                                                                                                                                                                                                                                                                                                             | 40,313 SF                                                                                                                                                                                                 | = 16.61                                                                                                                                                                                                                                                                                                                                                                                                                                                                                                                                                                                                                                                                                                                                                                                                                                                                                                                                                                                                                                                                                                                                                                                                                                                                                                                                                                                                                                                                                                                                                                                                                                                                                                                                                                                                                                                                                                                                                                                                                                                                                                                                                                                                                                                                                                                                                                                                                                                                                                                                                                    |
| MAX. PERCENT OF REAR                                                                                                                                                                                                                                 | 186-22:K                                                                                                                                                                                                                              | 40%                                                                                         | 1                                                                                                                                                             | 1/A                                                                                                                                                                                                                                                                                                                | N/A                                                                                                                                                                                                       | N/A                                                                                                                                                                                                                                                                                                                                                                                                                                                                                                                                                                                                                                                                                                                                                                                                                                                                                                                                                                                                                                                                                                                                                                                                                                                                                                                                                                                                                                                                                                                                                                                                                                                                                                                                                                                                                                                                                                                                                                                                                                                                                                                                                                                                                                                                                                                                                                                                                                                                                                                                                                        |
| YARD COVERAGE BY<br>ACCESSORY BUILDINGS                                                                                                                                                                                                              |                                                                                                                                                                                                                                       | EXISTING LOT (                                                                              |                                                                                                                                                               |                                                                                                                                                                                                                                                                                                                    | PROPOSED LOT CO                                                                                                                                                                                           |                                                                                                                                                                                                                                                                                                                                                                                                                                                                                                                                                                                                                                                                                                                                                                                                                                                                                                                                                                                                                                                                                                                                                                                                                                                                                                                                                                                                                                                                                                                                                                                                                                                                                                                                                                                                                                                                                                                                                                                                                                                                                                                                                                                                                                                                                                                                                                                                                                                                                                                                                                            |
|                                                                                                                                                                                                                                                      |                                                                                                                                                                                                                                       |                                                                                             |                                                                                                                                                               |                                                                                                                                                                                                                                                                                                                    |                                                                                                                                                                                                           | - •                                                                                                                                                                                                                                                                                                                                                                                                                                                                                                                                                                                                                                                                                                                                                                                                                                                                                                                                                                                                                                                                                                                                                                                                                                                                                                                                                                                                                                                                                                                                                                                                                                                                                                                                                                                                                                                                                                                                                                                                                                                                                                                                                                                                                                                                                                                                                                                                                                                                                                                                                                        |
|                                                                                                                                                                                                                                                      |                                                                                                                                                                                                                                       |                                                                                             | =                                                                                                                                                             |                                                                                                                                                                                                                                                                                                                    |                                                                                                                                                                                                           | =                                                                                                                                                                                                                                                                                                                                                                                                                                                                                                                                                                                                                                                                                                                                                                                                                                                                                                                                                                                                                                                                                                                                                                                                                                                                                                                                                                                                                                                                                                                                                                                                                                                                                                                                                                                                                                                                                                                                                                                                                                                                                                                                                                                                                                                                                                                                                                                                                                                                                                                                                                          |
|                                                                                                                                                                                                                                                      |                                                                                                                                                                                                                                       |                                                                                             |                                                                                                                                                               |                                                                                                                                                                                                                                                                                                                    |                                                                                                                                                                                                           |                                                                                                                                                                                                                                                                                                                                                                                                                                                                                                                                                                                                                                                                                                                                                                                                                                                                                                                                                                                                                                                                                                                                                                                                                                                                                                                                                                                                                                                                                                                                                                                                                                                                                                                                                                                                                                                                                                                                                                                                                                                                                                                                                                                                                                                                                                                                                                                                                                                                                                                                                                            |
| CHAIRMAN<br>                                                                                                                                                                                                                                         |                                                                                                                                                                                                                                       |                                                                                             | DATE                                                                                                                                                          |                                                                                                                                                                                                                                                                                                                    |                                                                                                                                                                                                           |                                                                                                                                                                                                                                                                                                                                                                                                                                                                                                                                                                                                                                                                                                                                                                                                                                                                                                                                                                                                                                                                                                                                                                                                                                                                                                                                                                                                                                                                                                                                                                                                                                                                                                                                                                                                                                                                                                                                                                                                                                                                                                                                                                                                                                                                                                                                                                                                                                                                                                                                                                            |
|                                                                                                                                                                                                                                                      | 2                                                                                                                                                                                                                                     |                                                                                             |                                                                                                                                                               |                                                                                                                                                                                                                                                                                                                    |                                                                                                                                                                                                           |                                                                                                                                                                                                                                                                                                                                                                                                                                                                                                                                                                                                                                                                                                                                                                                                                                                                                                                                                                                                                                                                                                                                                                                                                                                                                                                                                                                                                                                                                                                                                                                                                                                                                                                                                                                                                                                                                                                                                                                                                                                                                                                                                                                                                                                                                                                                                                                                                                                                                                                                                                            |
| SECRETARY                                                                                                                                                                                                                                            | DRAWING                                                                                                                                                                                                                               | [                                                                                           | DATE                                                                                                                                                          |                                                                                                                                                                                                                                                                                                                    |                                                                                                                                                                                                           | DESIGN DRAWI                                                                                                                                                                                                                                                                                                                                                                                                                                                                                                                                                                                                                                                                                                                                                                                                                                                                                                                                                                                                                                                                                                                                                                                                                                                                                                                                                                                                                                                                                                                                                                                                                                                                                                                                                                                                                                                                                                                                                                                                                                                                                                                                                                                                                                                                                                                                                                                                                                                                                                                                                               |
| SECRETARY                                                                                                                                                                                                                                            | DRAWING                                                                                                                                                                                                                               | [                                                                                           | DATE                                                                                                                                                          |                                                                                                                                                                                                                                                                                                                    | )                                                                                                                                                                                                         | DESIGN DRAWI                                                                                                                                                                                                                                                                                                                                                                                                                                                                                                                                                                                                                                                                                                                                                                                                                                                                                                                                                                                                                                                                                                                                                                                                                                                                                                                                                                                                                                                                                                                                                                                                                                                                                                                                                                                                                                                                                                                                                                                                                                                                                                                                                                                                                                                                                                                                                                                                                                                                                                                                                               |
| SECRETARY<br>BOARD ENGINEER                                                                                                                                                                                                                          | DRAWING                                                                                                                                                                                                                               | G LIST                                                                                      | DATE                                                                                                                                                          |                                                                                                                                                                                                                                                                                                                    |                                                                                                                                                                                                           | DESIGN DRAWII                                                                                                                                                                                                                                                                                                                                                                                                                                                                                                                                                                                                                                                                                                                                                                                                                                                                                                                                                                                                                                                                                                                                                                                                                                                                                                                                                                                                                                                                                                                                                                                                                                                                                                                                                                                                                                                                                                                                                                                                                                                                                                                                                                                                                                                                                                                                                                                                                                                                                                                                                              |
| SECRETARY<br>BOARD ENGINEER<br>DWG NO. DESCRIP<br>A.000 KEY MAI<br>A.100 EXISTING                                                                                                                                                                    | DRAWING<br>PTION<br>P, TITLE, NOTES, SITE PLA<br>G PLAN: BASEMENT - FIR                                                                                                                                                               | G LIST                                                                                      | DATE DATE LATEST REVISIC                                                                                                                                      |                                                                                                                                                                                                                                                                                                                    | AN ARCH<br>ERSON AVE, Second Floor                                                                                                                                                                        |                                                                                                                                                                                                                                                                                                                                                                                                                                                                                                                                                                                                                                                                                                                                                                                                                                                                                                                                                                                                                                                                                                                                                                                                                                                                                                                                                                                                                                                                                                                                                                                                                                                                                                                                                                                                                                                                                                                                                                                                                                                                                                                                                                                                                                                                                                                                                                                                                                                                                                                                                                            |
| SECRETARY<br>BOARD ENGINEER<br>DWG NO. DESCRIF<br>A.000 KEY MAI                                                                                                                                                                                      | DRAWING<br>PTION<br>P, TITLE, NOTES, SITE PLA<br>G PLAN: BASEMENT - FIR                                                                                                                                                               | G LIST                                                                                      | DATE DATE LATEST REVISIC JUL. 06, 2021                                                                                                                        | PLA<br>125 PAT                                                                                                                                                                                                                                                                                                     |                                                                                                                                                                                                           | ITECTUR<br>dan@plnarc.                                                                                                                                                                                                                                                                                                                                                                                                                                                                                                                                                                                                                                                                                                                                                                                                                                                                                                                                                                                                                                                                                                                                                                                                                                                                                                                                                                                                                                                                                                                                                                                                                                                                                                                                                                                                                                                                                                                                                                                                                                                                                                                                                                                                                                                                                                                                                                                                                                                                                                                                                     |
| SECRETARY<br>BOARD ENGINEER<br>DWG NO. DESCRIF<br>A.000 KEY MAI<br>A.100 EXISTING<br>PHOTOS                                                                                                                                                          | DRAWING<br>PTION<br>P, TITLE, NOTES, SITE PLA<br>G PLAN: BASEMENT - FIR                                                                                                                                                               | G LIST                                                                                      | DATE DATE LATEST REVISIC JUL. 06, 2021                                                                                                                        | PLA<br>125 PAT                                                                                                                                                                                                                                                                                                     | ERSON AVE, Second Floor<br>Is, NJ 07424                                                                                                                                                                   | ITECTUR<br>dan@plnarc.                                                                                                                                                                                                                                                                                                                                                                                                                                                                                                                                                                                                                                                                                                                                                                                                                                                                                                                                                                                                                                                                                                                                                                                                                                                                                                                                                                                                                                                                                                                                                                                                                                                                                                                                                                                                                                                                                                                                                                                                                                                                                                                                                                                                                                                                                                                                                                                                                                                                                                                                                     |
| SECRETARY<br>BOARD ENGINEER<br>DWG NO. DESCRIF<br>A.000 KEY MAI<br>A.100 EXISTING<br>PHOTOS<br>A.200 PROPOS                                                                                                                                          | DRAWING<br>PTION<br>P, TITLE, NOTES, SITE PLA<br>PLAN: BASEMENT - FIR                                                                                                                                                                 | E<br>G LIST<br>AN<br>RST & ROOF                                                             | DATE DATE LATEST REVISIC JUL. 06, 2021 JUL. 06, 2021                                                                                                          | PL2<br>125 PAT<br>Little Fal                                                                                                                                                                                                                                                                                       | ERSON AVE, Second Floor<br>Is, NJ 07424                                                                                                                                                                   | DESIGN DRAWII                                                                                                                                                                                                                                                                                                                                                                                                                                                                                                                                                                                                                                                                                                                                                                                                                                                                                                                                                                                                                                                                                                                                                                                                                                                                                                                                                                                                                                                                                                                                                                                                                                                                                                                                                                                                                                                                                                                                                                                                                                                                                                                                                                                                                                                                                                                                                                                                                                                                                                                                                              |
| SECRETARY<br>BOARD ENGINEER<br>DWG NO. DESCRIF<br>A.000 KEY MAI<br>A.100 EXISTING<br>PHOTOS<br>A.200 PROPOS<br>A.201 PROPOS                                                                                                                          | DRAWING<br>PTION<br>P, TITLE, NOTES, SITE PLA<br>PLAN: BASEMENT - FIR<br>SED PLAN: BASEMENT<br>SED PLAN: FIRST FLOOR                                                                                                                  | E<br>G LIST<br>AN<br>RST & ROOF                                                             | DATE<br>DATE<br>LATEST REVISIC<br>JUL. 06, 2021<br>JUL. 06, 2021<br>JUL. 06, 2021<br>DEC. 10, 2020                                                            | PLA<br>125 PAT<br>Little Fal                                                                                                                                                                                                                                                                                       | ERSON AVE, Second Floor<br>Is, NJ 07424                                                                                                                                                                   | ITECTUR<br>dan@plnarc.                                                                                                                                                                                                                                                                                                                                                                                                                                                                                                                                                                                                                                                                                                                                                                                                                                                                                                                                                                                                                                                                                                                                                                                                                                                                                                                                                                                                                                                                                                                                                                                                                                                                                                                                                                                                                                                                                                                                                                                                                                                                                                                                                                                                                                                                                                                                                                                                                                                                                                                                                     |
| SECRETARY<br>BOARD ENGINEER<br>DWG NO. DESCRIF<br>A.000 KEY MAI<br>A.100 EXISTING<br>PHOTOS<br>A.201 PROPOS<br>A.201 PROPOS<br>A.201 EXTERIO                                                                                                         | DRAWING<br>PTION<br>P, TITLE, NOTES, SITE PLA<br>PLAN: BASEMENT - FIR<br>SED PLAN: BASEMENT<br>SED PLAN: FIRST FLOOR<br>R ELEVATIONS                                                                                                  | E<br>G LIST<br>AN<br>RST & ROOF                                                             | DATE DATE LATEST REVISIC JUL. 06, 2021 JUL. 06, 2021 JUL. 06, 2021 DEC. 10, 2020 DEC. 10, 2020                                                                | PLA<br>125 PAT<br>Little Fal                                                                                                                                                                                                                                                                                       | ERSON AVE, Second Floor<br>Is, NJ 07424<br>NS:                                                                                                                                                            | ITECTUR<br>dan@plnarc.<br>T: 973-837-6                                                                                                                                                                                                                                                                                                                                                                                                                                                                                                                                                                                                                                                                                                                                                                                                                                                                                                                                                                                                                                                                                                                                                                                                                                                                                                                                                                                                                                                                                                                                                                                                                                                                                                                                                                                                                                                                                                                                                                                                                                                                                                                                                                                                                                                                                                                                                                                                                                                                                                                                     |
| SECRETARY<br>BOARD ENGINEER<br>DWG NO. DESCRIF<br>A.000 KEY MAI<br>A.100 EXISTING<br>PHOTOS<br>A.201 PROPOS<br>A.201 PROPOS<br>A.201 PROPOS<br>A.201 EXTERIO<br>A.500 EXTERIO                                                                        | DRAWING<br>PTION<br>P, TITLE, NOTES, SITE PLA<br>PLAN: BASEMENT - FIR<br>SED PLAN: BASEMENT - FIR<br>SED PLAN: FIRST FLOOR<br>R ELEVATIONS<br>PTUAL RENDERINGS                                                                        | G LIST<br>AN<br>2ST & ROOF                                                                  | DATE<br>DATE<br>LATEST REVISIC<br>JUL. 06, 2021<br>JUL. 06, 2021<br>JUL. 06, 2021<br>DEC. 10, 2020                                                            | PLA<br>125 PAT<br>Little Fal                                                                                                                                                                                                                                                                                       | ERSON AVE, Second Floor<br>Is, NJ 07424                                                                                                                                                                   | ITECTUR<br>dan@plnarc.<br>T: 973-837-8                                                                                                                                                                                                                                                                                                                                                                                                                                                                                                                                                                                                                                                                                                                                                                                                                                                                                                                                                                                                                                                                                                                                                                                                                                                                                                                                                                                                                                                                                                                                                                                                                                                                                                                                                                                                                                                                                                                                                                                                                                                                                                                                                                                                                                                                                                                                                                                                                                                                                                                                     |
| SECRETARY<br>BOARD ENGINEER<br>DWG NO. DESCRIF<br>A.000 KEY MAI<br>A.100 EXISTING<br>PHOTOS<br>A.201 PROPOS<br>A.201 PROPOS<br>A.201 PROPOS<br>A.201 EXTERIO<br>A.500 EXTERIO                                                                        | DRAWING<br>PTION<br>P, TITLE, NOTES, SITE PLA<br>PLAN: BASEMENT - FIR<br>SED PLAN: BASEMENT<br>SED PLAN: FIRST FLOOR<br>R ELEVATIONS                                                                                                  | G LIST<br>AN<br>2ST & ROOF                                                                  | DATE DATE LATEST REVISIC JUL. 06, 2021 JUL. 06, 2021 JUL. 06, 2021 DEC. 10, 2020 DEC. 10, 2020                                                                | PL           125 PAT           125 PAT           Little Fal           REVISION           1           1           1           1           1           1           1           1           1           1           1           1           1           1           1           1           1           1           1 | ERSON AVE, Second Floor<br>Is, NJ 07424<br>NS:<br>ENG. DEPT. COMMENT<br>DESCRIPTION                                                                                                                       | ITECTUR<br>dan@plnarc.<br>T: 973-837-8                                                                                                                                                                                                                                                                                                                                                                                                                                                                                                                                                                                                                                                                                                                                                                                                                                                                                                                                                                                                                                                                                                                                                                                                                                                                                                                                                                                                                                                                                                                                                                                                                                                                                                                                                                                                                                                                                                                                                                                                                                                                                                                                                                                                                                                                                                                                                                                                                                                                                                                                     |
| SECRETARY<br>BOARD ENGINEER<br>DWG NO. DESCRIF<br>A.000 KEY MAI<br>A.100 EXISTING<br>PHOTOS<br>A.201 PROPOS<br>A.201 PROPOS<br>A.201 PROPOS<br>A.201 EXTERIO<br>A.500 EXTERIO                                                                        | DRAWING<br>PTION<br>P, TITLE, NOTES, SITE PLA<br>PLAN: BASEMENT - FIR<br>SED PLAN: BASEMENT - FIR<br>SED PLAN: FIRST FLOOR<br>R ELEVATIONS<br>PTUAL RENDERINGS                                                                        | G LIST<br>AN<br>2ST & ROOF                                                                  | DATE DATE LATEST REVISIC JUL. 06, 2021 JUL. 06, 2021 JUL. 06, 2021 DEC. 10, 2020 DEC. 10, 2020                                                                | PL           125 PAT           125 PAT           Little Fal           REVISION           1           1                                                                                                                                                                                                             | ERSON AVE, Second Floor<br>Is, NJ 07424<br>NS:<br>ENG. DEPT. COMMENT<br>DESCRIPTION<br>T:<br>PROPOSED CONCEPTU/                                                                                           | AL DESIGNS FOR:                                                                                                                                                                                                                                                                                                                                                                                                                                                                                                                                                                                                                                                                                                                                                                                                                                                                                                                                                                                                                                                                                                                                                                                                                                                                                                                                                                                                                                                                                                                                                                                                                                                                                                                                                                                                                                                                                                                                                                                                                                                                                                                                                                                                                                                                                                                                                                                                                                                                                                                                                            |
| SECRETARY<br>BOARD ENGINEER<br>BOARD ENGINEER<br>A.000 KEY MAI<br>A.100 EXISTING<br>PHOTOS<br>A.201 PROPOS<br>A.201 PROPOS<br>A.201 PROPOS<br>A.201 EXTERIO<br>A.500 EXTERIO                                                                         | DRAWING<br>PTION<br>P, TITLE, NOTES, SITE PLA<br>PLAN: BASEMENT - FIR<br>SED PLAN: BASEMENT - FIR<br>SED PLAN: FIRST FLOOR<br>R ELEVATIONS<br>PTUAL RENDERINGS<br>SQUARE FC                                                           | G LIST<br>AN<br>2ST & ROOF                                                                  | DATE<br>DATE<br>LATEST REVISIO<br>JUL. 06, 2021<br>JUL. 06, 2021<br>JUL. 06, 2021<br>DEC. 10, 2020<br>DEC. 10, 2020                                           | PL           125 PAT           125 PAT           Little Fal           REVISION           1           1           1           1           1           1           1           1           1           1           1           1           1           1           1           1           1           1           1 | ERSON AVE, Second Floor<br>Is, NJ 07424<br>NS:<br>ENG. DEPT. COMMENT<br>DESCRIPTION<br>T:<br>PROPOSED CONCEPTU,<br>THE GOODMAN                                                                            | ITECTUR<br>dan@plnarc.<br>T: 973-837-8<br>S<br>07.06.21<br>YEAR.MO                                                                                                                                                                                                                                                                                                                                                                                                                                                                                                                                                                                                                                                                                                                                                                                                                                                                                                                                                                                                                                                                                                                                                                                                                                                                                                                                                                                                                                                                                                                                                                                                                                                                                                                                                                                                                                                                                                                                                                                                                                                                                                                                                                                                                                                                                                                                                                                                                                                                                                         |
| SECRETARY<br>BOARD ENGINEER<br>BOARD ENGINEER<br>A.000 KEY MAI<br>A.100 EXISTING<br>PHOTOS<br>A.201 PROPOS<br>A.201 PROPOS<br>A.201 PROPOS<br>A.201 PROPOS<br>A.201 OROPOS<br>A.201 CONCE<br>BASEMENT<br>FIRST FLOOR                                 | DRAWING<br>PTION<br>P, TITLE, NOTES, SITE PLA<br>PLAN: BASEMENT - FIR<br>SED PLAN: BASEMENT - FIR<br>SED PLAN: FIRST FLOOR<br>R ELEVATIONS<br>PTUAL RENDERINGS<br>SQUARE FC<br><u>EXISTING</u><br>1,503<br>2,337                      | C<br>C<br>C<br>C<br>C<br>C<br>C<br>C<br>C<br>C<br>C<br>C<br>C<br>C                          | DATE DATE DATE LATEST REVISIC JUL. 06, 2021 JUL. 06, 2021 JUL. 06, 2021 DEC. 10, 2020 DEC. 10, 2020 DEC. 10, 2020 TOTAL 1926 2748                             | PL           125 PAT           125 PAT           Little Fal           REVISION           1           1           1           1           1           1           1           1           1           1           1           1           1           1           1           1           1           1           1 | ERSON AVE, Second Floor<br>Is, NJ 07424<br>NS:<br>ENG. DEPT. COMMENT<br>DESCRIPTION<br>T:<br>PROPOSED CONCEPTU/                                                                                           | AL DESIGNS FOR:<br>I RESIDENCE<br>LL COURT                                                                                                                                                                                                                                                                                                                                                                                                                                                                                                                                                                                                                                                                                                                                                                                                                                                                                                                                                                                                                                                                                                                                                                                                                                                                                                                                                                                                                                                                                                                                                                                                                                                                                                                                                                                                                                                                                                                                                                                                                                                                                                                                                                                                                                                                                                                                                                                                                                                                                                                                 |
| SECRETARY<br>BOARD ENGINEER<br>BOARD ENGINEER<br>A.000 KEY MAR<br>A.100 EXISTING<br>PHOTOS<br>A.201 PROPOS<br>A.201 PROPOS<br>A.201 PROPOS<br>A.201 PROPOS<br>A.201 OROS<br>A.201 CONCE<br>SUJARE FOOTAGE<br>BASEMENT<br>FIRST FLOOR<br>SECOND FLOOR | DRAWING<br>PTION<br>P, TITLE, NOTES, SITE PLA<br>P, TITLE, NOTES, SITE PLA<br>PLAN: BASEMENT - FIR<br>SED PLAN: BASEMENT<br>SED PLAN: FIRST FLOOR<br>R ELEVATIONS<br>PTUAL RENDERINGS<br>SQUARE FC<br>LSTING<br>1,503<br>2,337<br>561 | C<br>C<br>C<br>C<br>C<br>C<br>C<br>C<br>C<br>C<br>C<br>C<br>C<br>C<br>C<br>C<br>C<br>C<br>C | DATE<br>DATE<br>DATE<br>LATEST REVISIO<br>JUL. 06, 2021<br>JUL. 06, 2021<br>JUL. 06, 2021<br>DEC. 10, 2020<br>DEC. 10, 2020<br>DEC. 10, 2020<br>DEC. 10, 2020 | PL/           125 PAT           125 PAT           Little Fai           REVISION                                                                                                                                                                                                                                    | ERSON AVE, Second Floor<br>Is, NJ 07424<br>NS:<br>ENG. DEPT. COMMENT<br>DESCRIPTION<br>T:<br>PROPOSED CONCEPTU/<br>THE GOODMAN<br>421 CORNWAL<br>WYCOFF, N                                                | AL DESIGNS FOR:<br>I RESIDENCE<br>LL COURT                                                                                                                                                                                                                                                                                                                                                                                                                                                                                                                                                                                                                                                                                                                                                                                                                                                                                                                                                                                                                                                                                                                                                                                                                                                                                                                                                                                                                                                                                                                                                                                                                                                                                                                                                                                                                                                                                                                                                                                                                                                                                                                                                                                                                                                                                                                                                                                                                                                                                                                                 |
| SECRETARY<br>BOARD ENGINEER<br>BOARD ENGINEER<br>A.000 KEY MAI<br>A.100 EXISTING<br>PHOTOS<br>A.201 PROPOS<br>A.201 PROPOS<br>A.201 PROPOS<br>A.201 PROPOS<br>A.201 OROPOS<br>A.201 CONCE<br>BASEMENT<br>FIRST FLOOR                                 | DRAWING<br>PTION<br>P, TITLE, NOTES, SITE PLA<br>PLAN: BASEMENT - FIR<br>SED PLAN: BASEMENT - FIR<br>SED PLAN: FIRST FLOOR<br>R ELEVATIONS<br>PTUAL RENDERINGS<br>SQUARE FC<br><u>EXISTING</u><br>1,503<br>2,337                      | C<br>C<br>C<br>C<br>C<br>C<br>C<br>C<br>C<br>C<br>C<br>C<br>C<br>C                          | DATE DATE DATE LATEST REVISIC JUL. 06, 2021 JUL. 06, 2021 JUL. 06, 2021 DEC. 10, 2020 DEC. 10, 2020 DEC. 10, 2020 TOTAL 1926 2748                             | PL/           PL/           125 PAT           Little Fail           REVISION                                                                                                                                                                                                                                       | ERSON AVE, Second Floor<br>Is, NJ 07424<br>NS:<br>ENG. DEPT. COMMENT<br>DESCRIPTION<br>THE GOODMAN<br>421 CORNWAL<br>WYCOFF, N<br>DR FLOORS (IF APPLICABLE):<br>TITL                                      | AL DESIGNS FOR:<br>I RESIDENCE<br>LL COURT<br>JJ 07481                                                                                                                                                                                                                                                                                                                                                                                                                                                                                                                                                                                                                                                                                                                                                                                                                                                                                                                                                                                                                                                                                                                                                                                                                                                                                                                                                                                                                                                                                                                                                                                                                                                                                                                                                                                                                                                                                                                                                                                                                                                                                                                                                                                                                                                                                                                                                                                                                                                                                                                     |
| SECRETARY<br>BOARD ENGINEER<br>BOARD ENGINEER<br>A.000 KEY MAR<br>A.100 EXISTING<br>PHOTOS<br>A.201 PROPOS<br>A.201 PROPOS<br>A.201 PROPOS<br>A.201 PROPOS<br>A.201 OROS<br>A.201 CONCE<br>SUJARE FOOTAGE<br>BASEMENT<br>FIRST FLOOR<br>SECOND FLOOR | DRAWING<br>PTION<br>P, TITLE, NOTES, SITE PLA<br>P, TITLE, NOTES, SITE PLA<br>PLAN: BASEMENT - FIR<br>SED PLAN: BASEMENT<br>SED PLAN: FIRST FLOOR<br>R ELEVATIONS<br>PTUAL RENDERINGS<br>SQUARE FC<br>LSTING<br>1,503<br>2,337<br>561 | C<br>C<br>C<br>C<br>C<br>C<br>C<br>C<br>C<br>C<br>C<br>C<br>C<br>C<br>C<br>C<br>C<br>C<br>C | DATE<br>DATE<br>DATE<br>LATEST REVISIO<br>JUL. 06, 2021<br>JUL. 06, 2021<br>JUL. 06, 2021<br>DEC. 10, 2020<br>DEC. 10, 2020<br>DEC. 10, 2020<br>DEC. 10, 2020 | PL/           PL/           125 PAT           Little Fail           REVISION                                                                                                                                                                                                                                       | ERSON AVE, Second Floor<br>Is, NJ 07424<br>NS:<br>ENG. DEPT. COMMENT<br>DESCRIPTION<br>THE GOODMAN<br>421 CORNWAL<br>WYCOFF, N<br>DR FLOORS (IF APPLICABLE):                                              | LL COURT<br>LI TECTUR<br>dan@plnarc.<br>T: 973-837-8<br>07.06.21<br>YEAR.MO                                                                                                                                                                                                                                                                                                                                                                                                                                                                                                                                                                                                                                                                                                                                                                                                                                                                                                                                                                                                                                                                                                                                                                                                                                                                                                                                                                                                                                                                                                                                                                                                                                                                                                                                                                                                                                                                                                                                                                                                                                                                                                                                                                                                                                                                                                                                                                                                                                                                                                |
| SECRETARY<br>BOARD ENGINEER<br>BOARD ENGINEER<br>A.000 KEY MAR<br>A.100 EXISTING<br>PHOTOS<br>A.201 PROPOS<br>A.201 PROPOS<br>A.201 PROPOS<br>A.201 PROPOS<br>A.201 OROS<br>A.201 CONCE<br>SUJARE FOOTAGE<br>BASEMENT<br>FIRST FLOOR<br>SECOND FLOOR | DRAWING<br>PTION<br>P, TITLE, NOTES, SITE PLA<br>P, TITLE, NOTES, SITE PLA<br>PLAN: BASEMENT - FIR<br>SED PLAN: BASEMENT<br>SED PLAN: FIRST FLOOR<br>R ELEVATIONS<br>PTUAL RENDERINGS<br>SQUARE FC<br>LSTING<br>1,503<br>2,337<br>561 | C<br>C<br>C<br>C<br>C<br>C<br>C<br>C<br>C<br>C<br>C<br>C<br>C<br>C<br>C<br>C<br>C<br>C<br>C | DATE<br>DATE<br>DATE<br>LATEST REVISIO<br>JUL. 06, 2021<br>JUL. 06, 2021<br>JUL. 06, 2021<br>DEC. 10, 2020<br>DEC. 10, 2020<br>DEC. 10, 2020<br>DEC. 10, 2020 | PLA           125 PAT           125 PAT           Little Fal           REVISIO                                                                                                                                                                                                                                     | ERSON AVE, Second Floor<br>Is, NJ 07424<br>NS:<br>ENG. DEPT. COMMENT<br>DESCRIPTION<br>THE GOODMAN<br>421 CORNWAL<br>WYCOFF, N<br>DR FLOORS (IF APPLICABLE):<br>TITL<br>OPOSED AND EXISTING<br>SIGNATURE: | AL DESIGNS FOR:<br>I RESIDENCE<br>LL COURT<br>J 07481<br>LL |
| SECRETARY<br>BOARD ENGINEER<br>BOARD ENGINEER<br>A.000 KEY MAR<br>A.100 EXISTING<br>PHOTOS<br>A.201 PROPOS<br>A.201 PROPOS<br>A.201 PROPOS<br>A.201 PROPOS<br>A.201 OROS<br>A.201 CONCE<br>SUJARE FOOTAGE<br>BASEMENT<br>FIRST FLOOR<br>SECOND FLOOR | DRAWING<br>PTION<br>P, TITLE, NOTES, SITE PLA<br>P, TITLE, NOTES, SITE PLA<br>PLAN: BASEMENT - FIR<br>SED PLAN: BASEMENT<br>SED PLAN: FIRST FLOOR<br>R ELEVATIONS<br>PTUAL RENDERINGS<br>SQUARE FC<br>LSTING<br>1,503<br>2,337<br>561 | C<br>C<br>C<br>C<br>C<br>C<br>C<br>C<br>C<br>C<br>C<br>C<br>C<br>C<br>C<br>C<br>C<br>C<br>C | DATE<br>DATE<br>DATE<br>LATEST REVISIO<br>JUL. 06, 2021<br>JUL. 06, 2021<br>JUL. 06, 2021<br>DEC. 10, 2020<br>DEC. 10, 2020<br>DEC. 10, 2020<br>DEC. 10, 2020 | PLA           125 PAT           125 PAT           Little Fal           REVISIO                                                                                                                                                                                                                                     | ERSON AVE, Second Floor<br>Is, NJ 07424<br>NS:<br>ENG. DEPT. COMMENT<br>DESCRIPTION<br>THE GOODMAN<br>421 CORNWAL<br>WYCOFF, N<br>DR FLOORS (IF APPLICABLE):<br>TITL<br>OPOSED AND EXISTING<br>SIGNATURE: | AL DESIGNS FOR:<br>I RESIDENCE<br>LL COURT<br>J 07.06.21<br>YEAR.MO<br>AL DESIGNS FOR:<br>I RESIDENCE<br>LL COURT<br>J 07481<br>E<br>S SITE PLAN, ZONING<br>ATE: DEC. 10, 2<br>ROJECT NO.: 19-C<br>CALE: AS NO<br>WG. BY:                                                                                                                                                                                                                                                                                                                                                                                                                                                                                                                                                                                                                                                                                                                                                                                                                                                                                                                                                                                                                                                                                                                                                                                                                                                                                                                                                                                                                                                                                                                                                                                                                                                                                                                                                                                                                                                                                                                                                                                                                                                                                                                                                                                                                                                                                                                                                  |