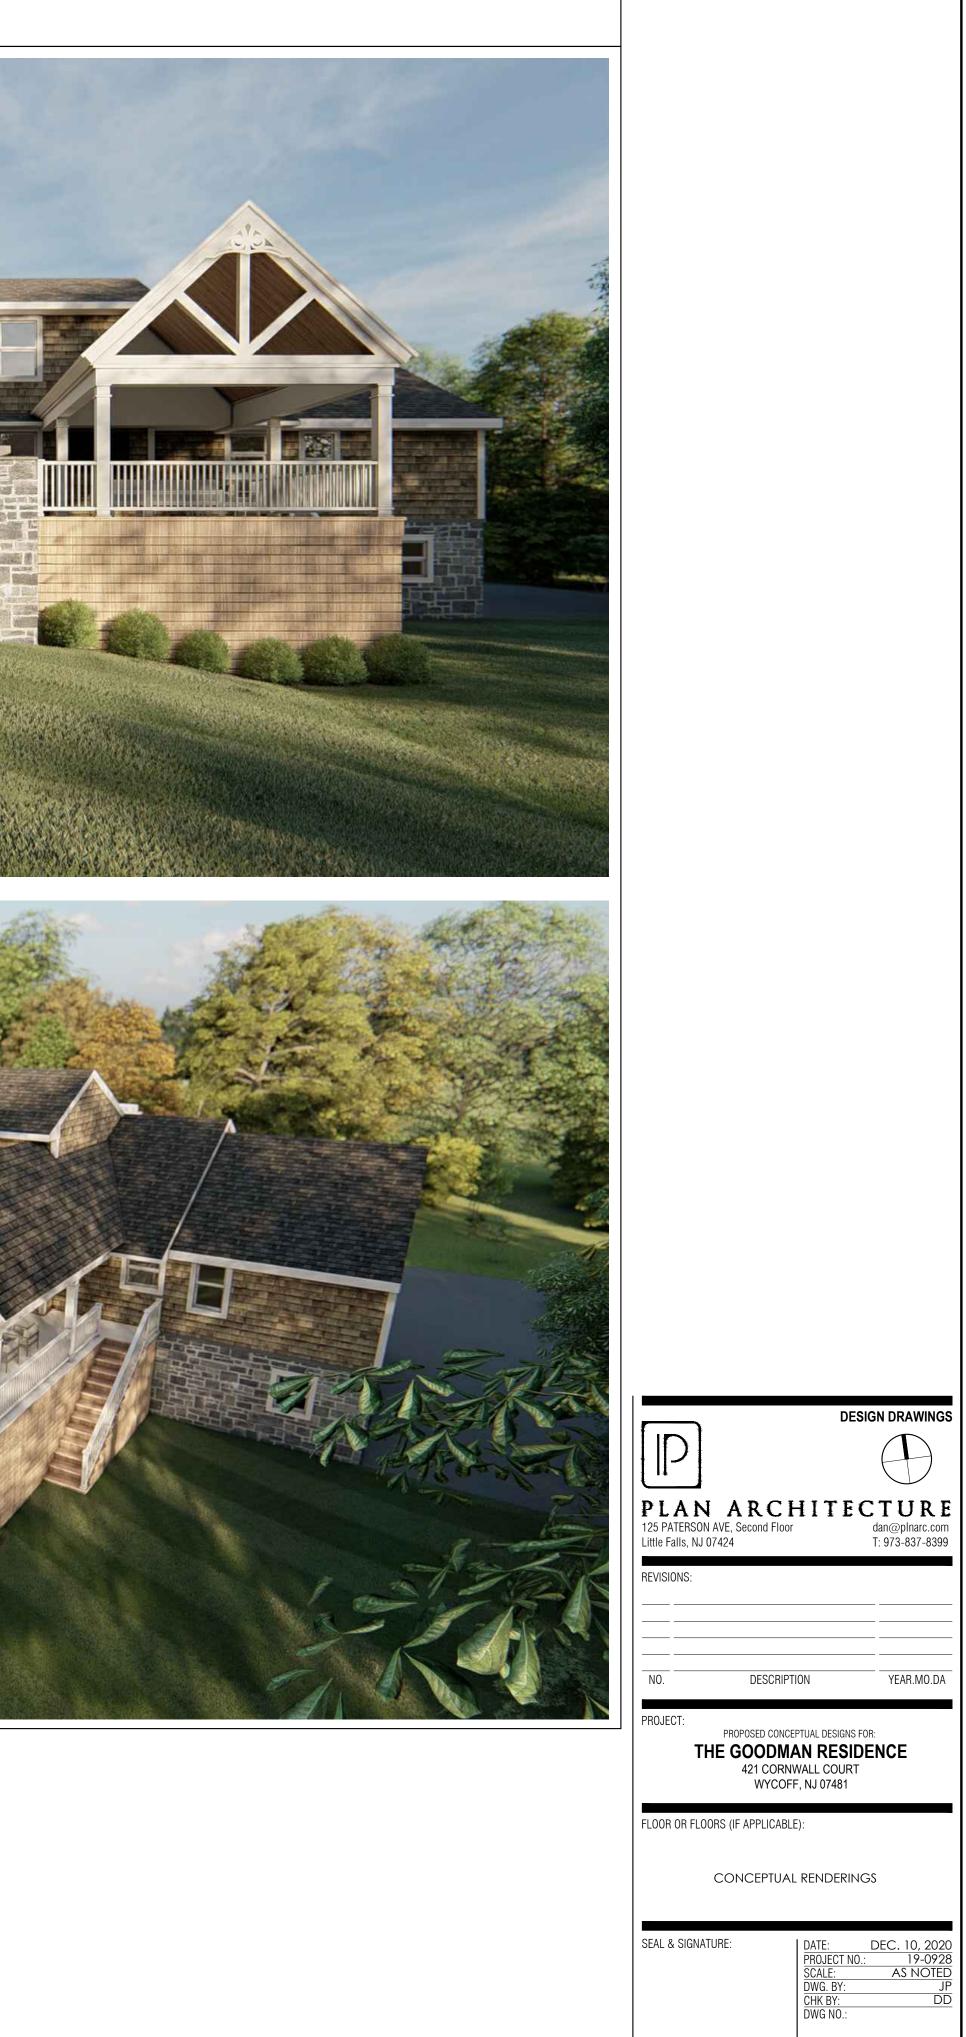

|



COMPOSITE

ASPHALT SHINGLES TO MATCH existing, TYP. STONE VENEER, TYP. AZEK TRIM, TYP. CEDAR SHAKE, TYP. COMPOSITE WOOD DECK, TYP. LOWEST FINISH GRADE

DESIGN DRAWINGS 1 PLAN ARCHITECTURE 125 PATERSON AVE, Second Floor dan@pInarc.com Little Falls, NJ 07424 T: 973-837-8399 **REVISIONS:** DESCRIPTION YEAR.MO.DA NO. PROJECT: PROPOSED CONCEPTUAL DESIGNS FOR: THE GOODMAN RESIDENCE 421 CORNWALL COURT WYCOFF, NJ 07481 FLOOR OR FLOORS (IF APPLICABLE): EXTERIOR ELEVATIONS SEAL & SIGNATURE: DATE: DEC. 10 PROJECT NO .: 19-092 AS NOTE DWG. E CHK BY DWG NO .: A.500 DANIEL D'AGOSTINO, A.I.A. N.J. LIC. NO: 21AI01880000







| DANIEL D'AGOSTINO, A.I.A.  |
|----------------------------|
| N.J. LIC. NO: 21AI01880000 |

A.600