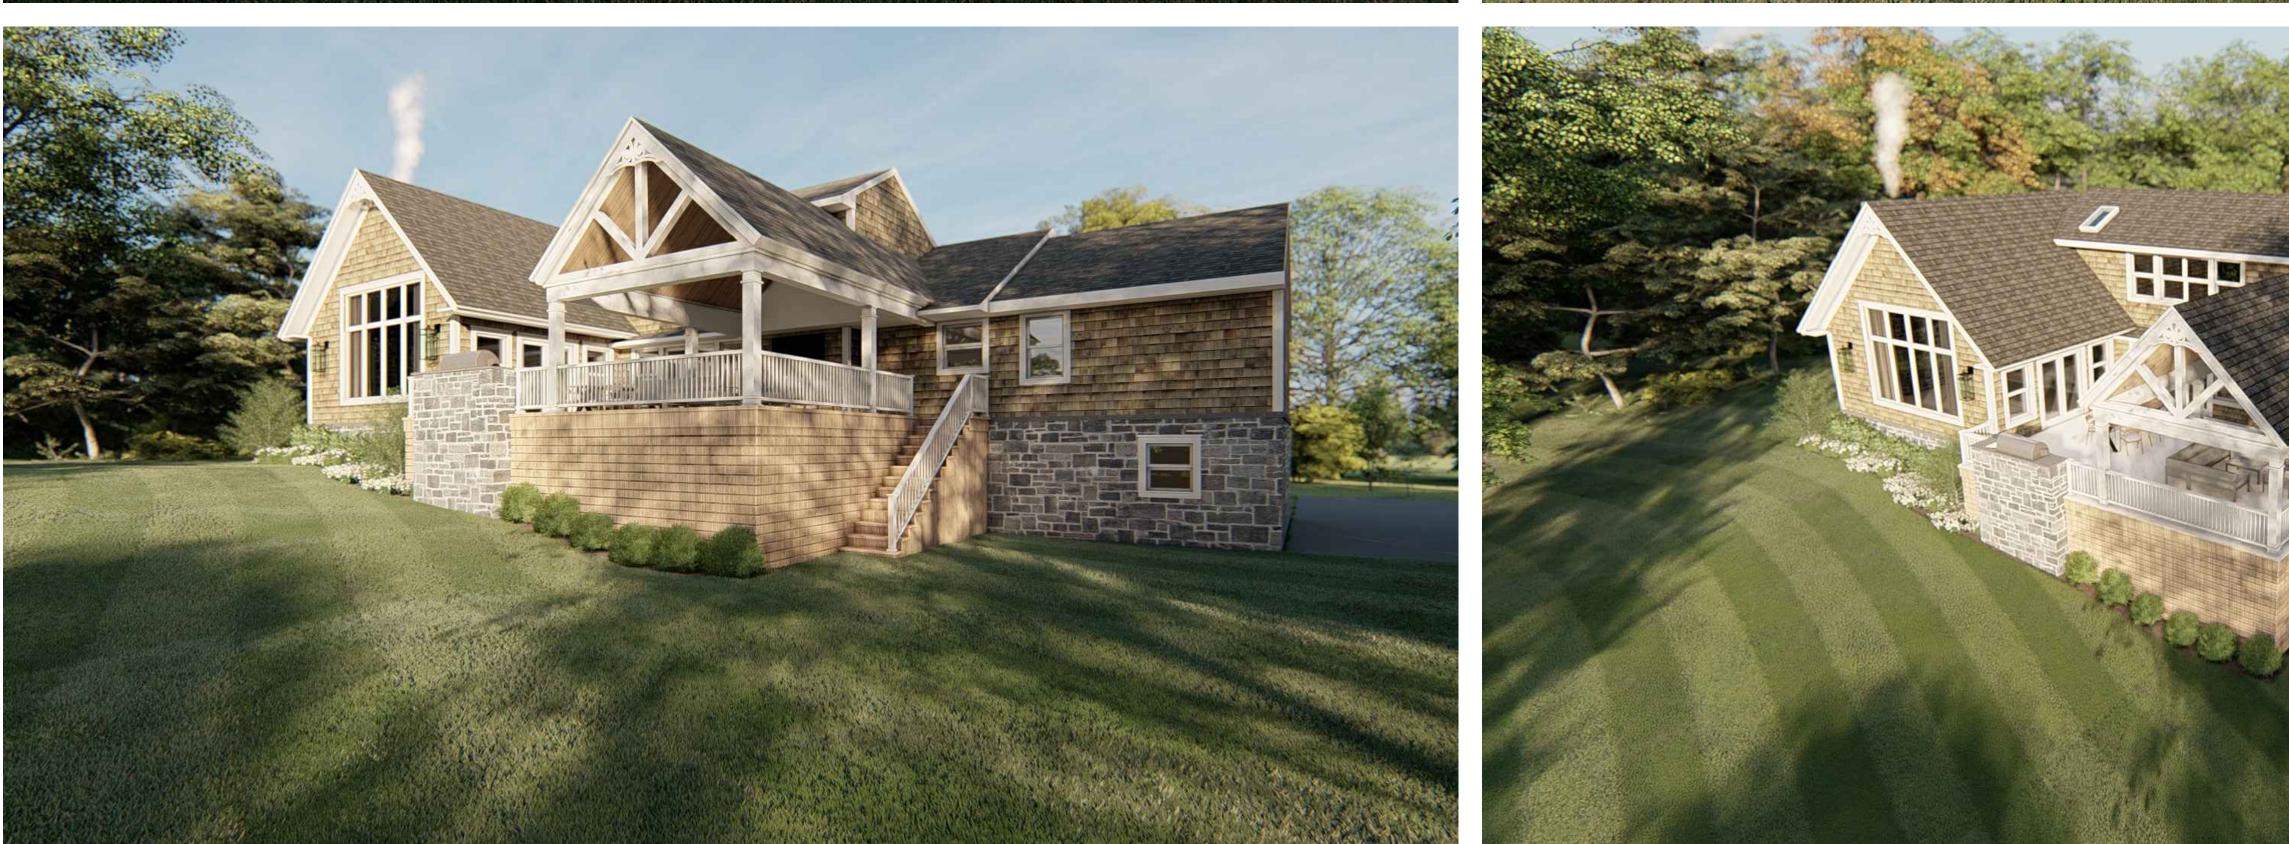

|



COMPOSITE

ASPHALT SHINGLES TO MATCH existing, TYP. STONE VENEER, TYP. AZEK TRIM, TYP. CEDAR SHAKE, TYP. COMPOSITE WOOD DECK, TYP. LOWEST FINISH GRADE

DESIGN DRAWINGS 1 PLAN ARCHITECTURE 125 PATERSON AVE, Second Floor dan@pInarc.com Little Falls, NJ 07424 T: 973-837-8399 **REVISIONS:** DESCRIPTION YEAR.MO.DA NO. PROJECT: PROPOSED CONCEPTUAL DESIGNS FOR: THE GOODMAN RESIDENCE 421 CORNWALL COURT WYCOFF, NJ 07481 FLOOR OR FLOORS (IF APPLICABLE): EXTERIOR ELEVATIONS SEAL & SIGNATURE: DATE: DEC. 10 PROJECT NO .: 19-092 AS NOTE DWG. E CHK BY DWG NO .: A.500 DANIEL D'AGOSTINO, A.I.A. N.J. LIC. NO: 21AI01880000







| DANIEL D'AGOSTINO, A.I.A.  |
|----------------------------|
| N.J. LIC. NO: 21AI01880000 |

A.600