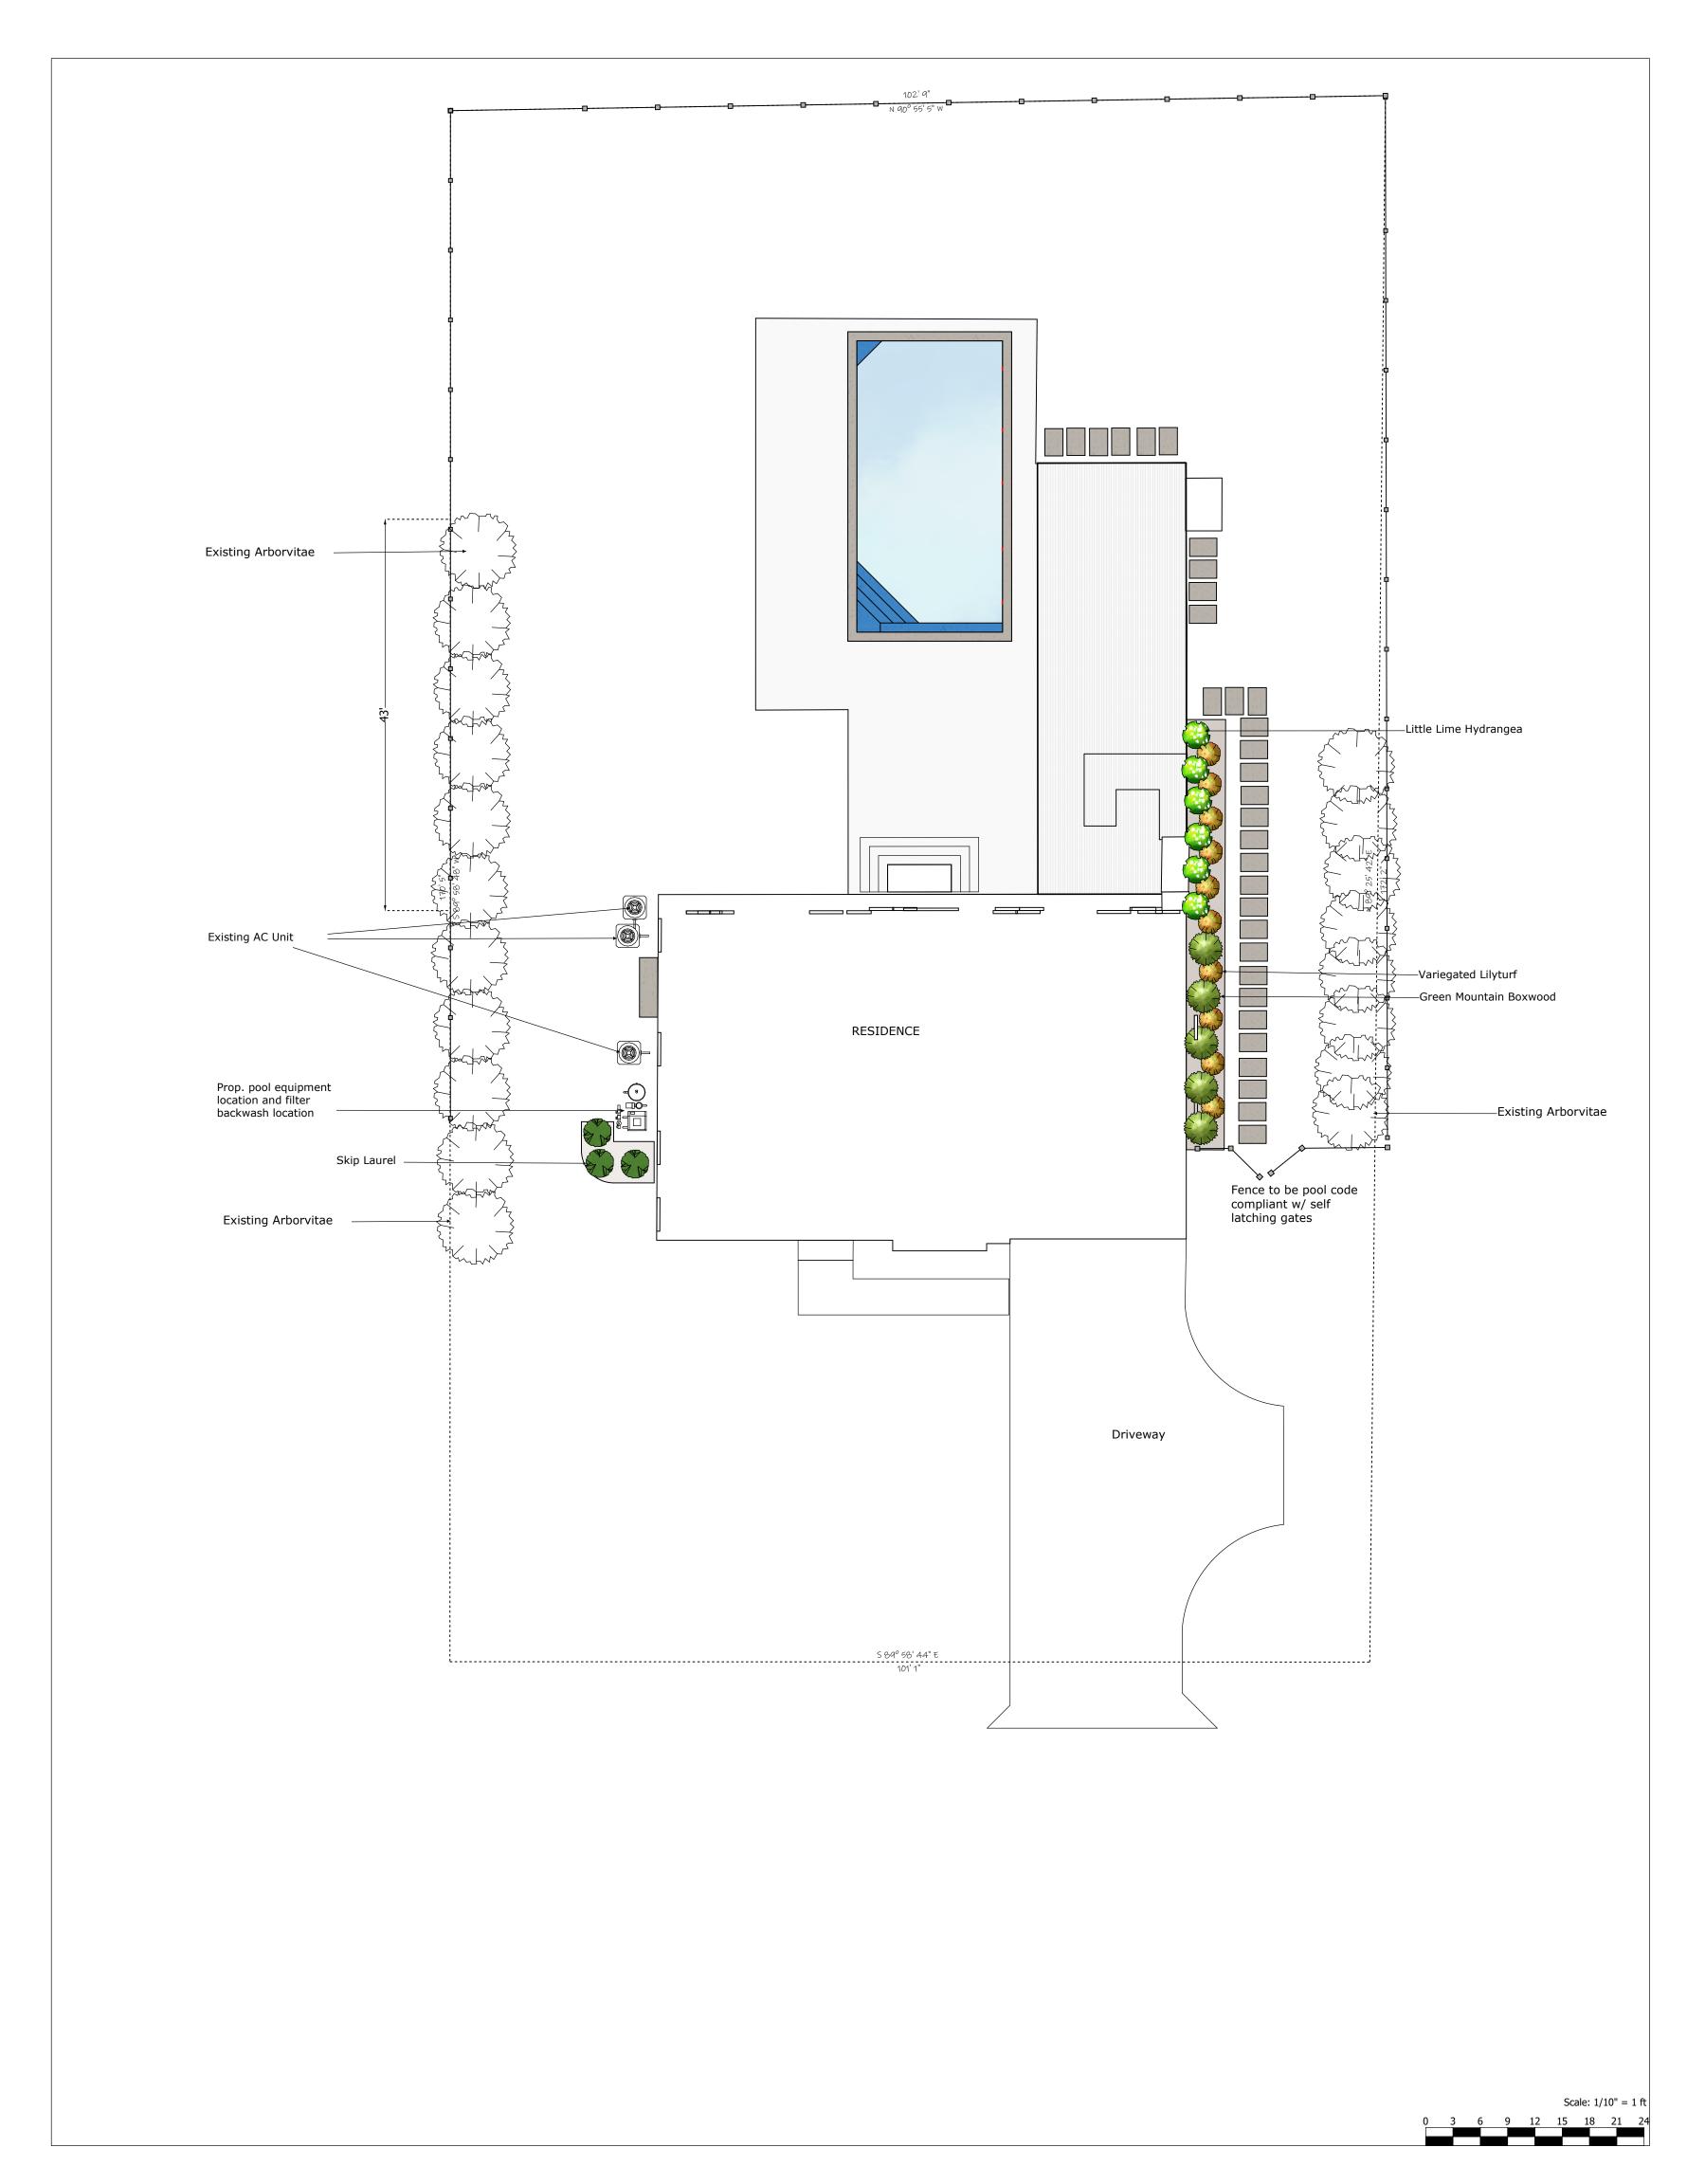

| Symbol     | Qty       | Common Name            | Container |
|------------|-----------|------------------------|-----------|
| Groundcove | ers\Ornan | nental Grass           |           |
|            | 10        | Variegated Lilyturf    | 1 gallon  |
| Shrubs\Dec | ciduous   | 1                      |           |
|            | 6         | Little Lime Hydrangea  | 3 gallon  |
| Shrubs\Eve | rgreen    | 1                      |           |
|            | 3         | Skip Laurel            | 3-4'      |
|            | 5         | Green Mountain Boxwood | 18-24"    |

## GENERAL NOTES

1. Boundary information taken from survey

2. Existing features located by this office for design purposes only

3. Contractor to verify existing conditions before any work is to begin

4. Plantings are approx. mature sizing in plan and are to be spaced accordingly by installer

5. Some of the existing vegetation depicted is approximated and should be verified in field by the contractor

6. Contractor shall contact "811" prior to digging for utility mark out

| REVISIONS |      |             |  |  |
|-----------|------|-------------|--|--|
|           |      |             |  |  |
|           |      |             |  |  |
|           |      |             |  |  |
|           |      |             |  |  |
|           |      |             |  |  |
|           |      |             |  |  |
|           |      |             |  |  |
| N0.       | Date | Description |  |  |
|           |      |             |  |  |

Town Landscape Plan

Date: 7/13/2021 Drawn By: Greg Imhoff Scale: 1/10" = 1 FT. Sheet 1 OF 1

PROJECT INFORMATION

GRANO RESIDENCE 178 COTTAG ROAD WYCKOFF, NJ