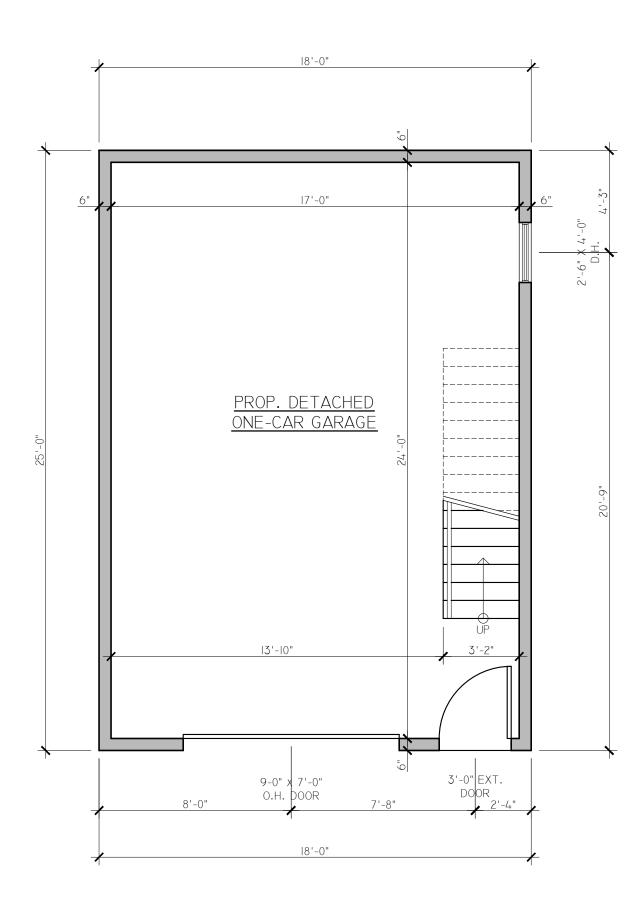

5-4-22

5-20-22

8-8-22

PROP. DETACHED GARAGE GROUND FLOOR SCALE -- 1/4"=1'-0" PROPOSED GARAGE AREA= 450 SF

| REVISION                    | DATI            |
|-----------------------------|-----------------|
| ISSUE FOR REVIEW            | 5-4-22          |
| ISSUE FOR ZONING            | 5-20-22         |
|                             |                 |
|                             |                 |
|                             |                 |
|                             |                 |
|                             |                 |
|                             |                 |
|                             |                 |
|                             |                 |
|                             | Λ               |
|                             | A               |
|                             |                 |
| ARCHITECTURI                | e + Design      |
|                             |                 |
| J. CESTARO ARCH             | IITECTURE, LLC  |
| 257 EVERET<br>WYCKOFF,      |                 |
| 201.848                     | .8880           |
| JC@JCAARCHIT                | ECTURE.COM      |
|                             |                 |
|                             |                 |
|                             |                 |
|                             |                 |
|                             |                 |
|                             |                 |
|                             |                 |
|                             |                 |
|                             |                 |
|                             |                 |
|                             |                 |
| JOSEPH M. CE<br>NJ LIC # AI |                 |
|                             | 02022400        |
| LEWIS RE                    | SIDENCE         |
| NEW DETACH                  | ED GARAGE       |
|                             |                 |
| LOT 8; BLO<br>105 WOOD      |                 |
| TOWNSHIP OF WYCK            | OFF, NEW JERSEY |
| FLOOR I                     | PLANS           |
| AND ELE                     | /ATIONS         |
|                             |                 |
| PROJECT NUMBER:             | 22.15           |
| DRAWN BY:                   | CI              |
| CHECKED BY:                 | ال              |
|                             |                 |
| \ /                         | $\mathbf{\cap}$ |
| \/_                         | /               |
| V                           |                 |
|                             |                 |
| SHEET NUMBER:               | 02 OF 02        |
| SCALE: AS NOTED             |                 |
|                             |                 |