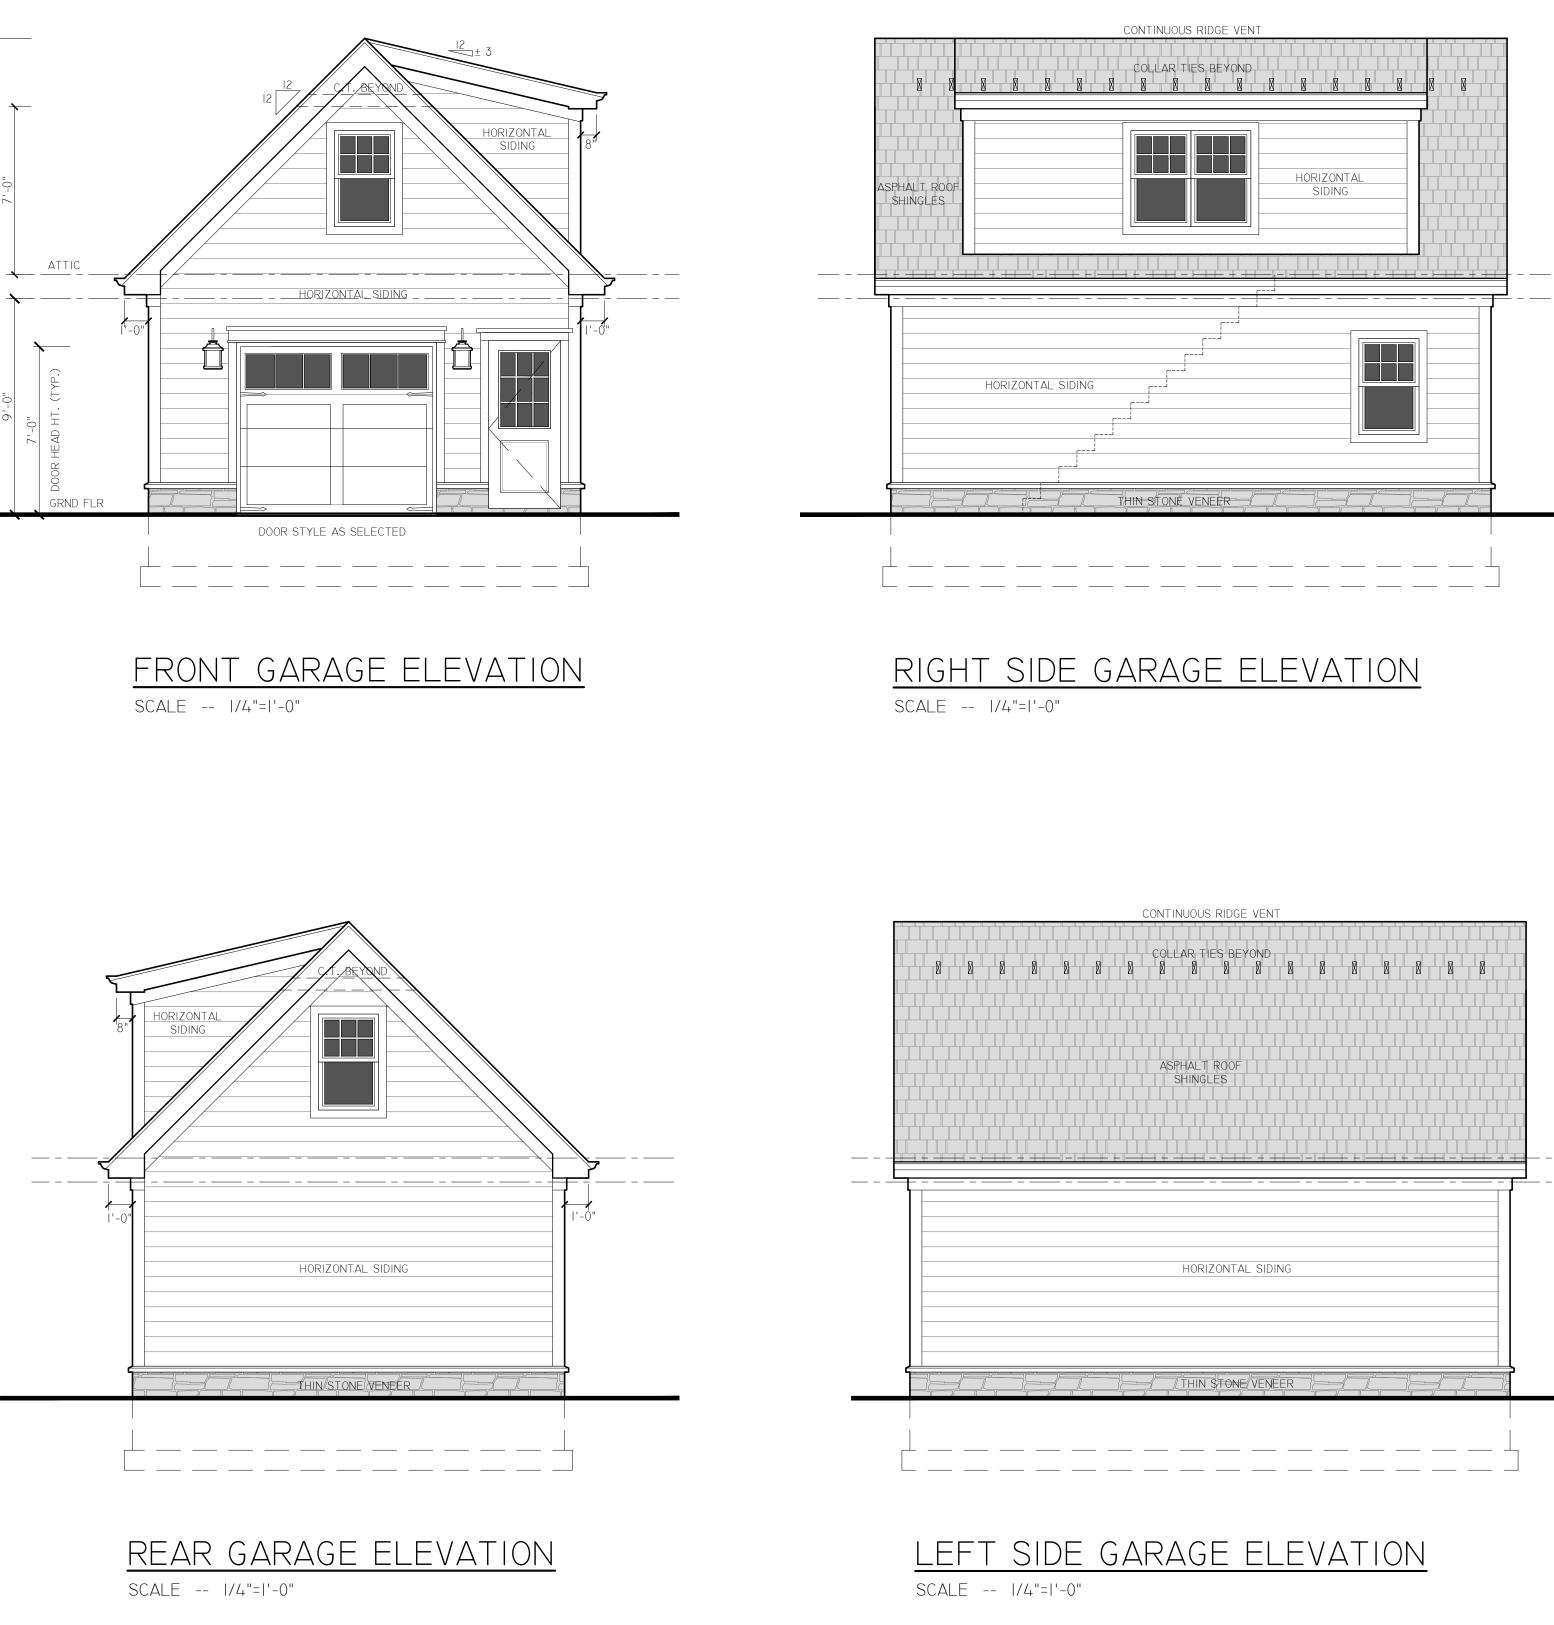

5-4-22

5-20-22

8-8-22

PROP. DETACHED GARAGE GROUND FLOOR SCALE -- 1/4"=1'-0" PROPOSED GARAGE AREA= 450 SF

| REVISION                    | DATI            |
|-----------------------------|-----------------|
| ISSUE FOR REVIEW            | 5-4-22          |
| ISSUE FOR ZONING            | 5-20-22         |
|                             |                 |
|                             |                 |
|                             |                 |
|                             |                 |
|                             |                 |
|                             |                 |
|                             |                 |
|                             |                 |
|                             | Λ               |
|                             | A               |
|                             |                 |
| ARCHITECTURI                | e + Design      |
|                             |                 |
| J. CESTARO ARCH             | IITECTURE, LLC  |
| 257 EVERET<br>WYCKOFF,      |                 |
| 201.848                     | .8880           |
| JC@JCAARCHIT                | ECTURE.COM      |
|                             |                 |
|                             |                 |
|                             |                 |
|                             |                 |
|                             |                 |
|                             |                 |
|                             |                 |
|                             |                 |
|                             |                 |
|                             |                 |
|                             |                 |
| JOSEPH M. CE<br>NJ LIC # AI |                 |
|                             | 02022400        |
| LEWIS RE                    | SIDENCE         |
| NEW DETACH                  | ED GARAGE       |
|                             |                 |
| LOT 8; BLO<br>105 WOOD      |                 |
| TOWNSHIP OF WYCK            | OFF, NEW JERSEY |
| FLOOR I                     | PLANS           |
| AND ELE                     | /ATIONS         |
|                             |                 |
| PROJECT NUMBER:             | 22.15           |
| DRAWN BY:                   | CI              |
| CHECKED BY:                 | ال              |
|                             |                 |
| \ /                         | $\mathbf{\cap}$ |
| \/_                         | /               |
| V                           |                 |
|                             |                 |
| SHEET NUMBER:               | 02 OF 02        |
| SCALE: AS NOTED             |                 |
|                             |                 |