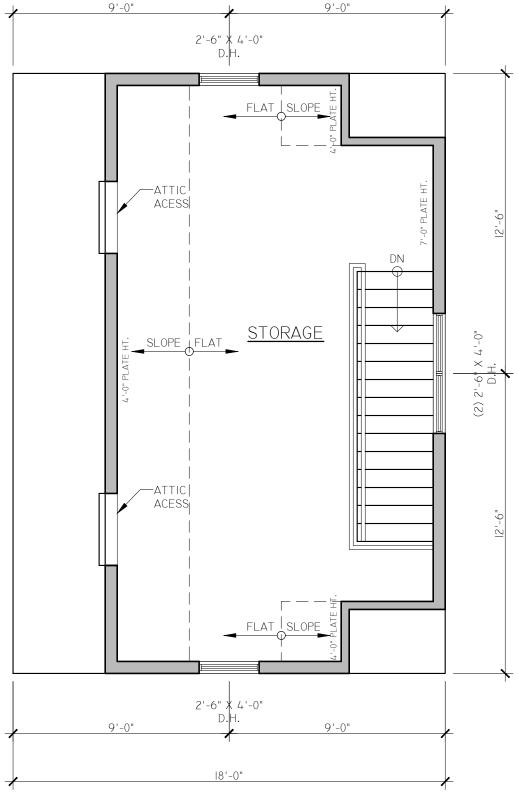

5-4-22

5-20-22

8-8-22

PROP. DETACHED GARAGE GROUND FLOOR SCALE -- 1/4"=1'-0" PROPOSED GARAGE AREA= 450 SF

| REVISION                    | DATI            |
|-----------------------------|-----------------|
| ISSUE FOR REVIEW            | 5-4-22          |
| ISSUE FOR ZONING            | 5-20-22         |
|                             |                 |
|                             |                 |
|                             |                 |
|                             |                 |
|                             |                 |
|                             |                 |
|                             |                 |
|                             |                 |
|                             | Λ               |
|                             | A               |
|                             |                 |
| ARCHITECTURI                | e + Design      |
|                             |                 |
| J. CESTARO ARCH             | IITECTURE, LLC  |
| 257 EVERET<br>WYCKOFF,      |                 |
| 201.848                     | .8880           |
| JC@JCAARCHIT                | ECTURE.COM      |
|                             |                 |
|                             |                 |
|                             |                 |
|                             |                 |
|                             |                 |
|                             |                 |
|                             |                 |
|                             |                 |
|                             |                 |
|                             |                 |
|                             |                 |
| JOSEPH M. CE<br>NJ LIC # AI |                 |
|                             | 02022400        |
| LEWIS RE                    | SIDENCE         |
| NEW DETACH                  | ED GARAGE       |
|                             |                 |
| LOT 8; BLO<br>105 WOOD      |                 |
| TOWNSHIP OF WYCK            | OFF, NEW JERSEY |
| FLOOR I                     | PLANS           |
| AND ELE                     | /ATIONS         |
|                             |                 |
| PROJECT NUMBER:             | 22.15           |
| DRAWN BY:                   | CI              |
| CHECKED BY:                 | ال              |
|                             |                 |
| \ /                         | $\mathbf{\cap}$ |
| \/_                         | /               |
| V                           |                 |
|                             |                 |
| SHEET NUMBER:               | 02 OF 02        |
| SCALE: AS NOTED             |                 |
|                             |                 |