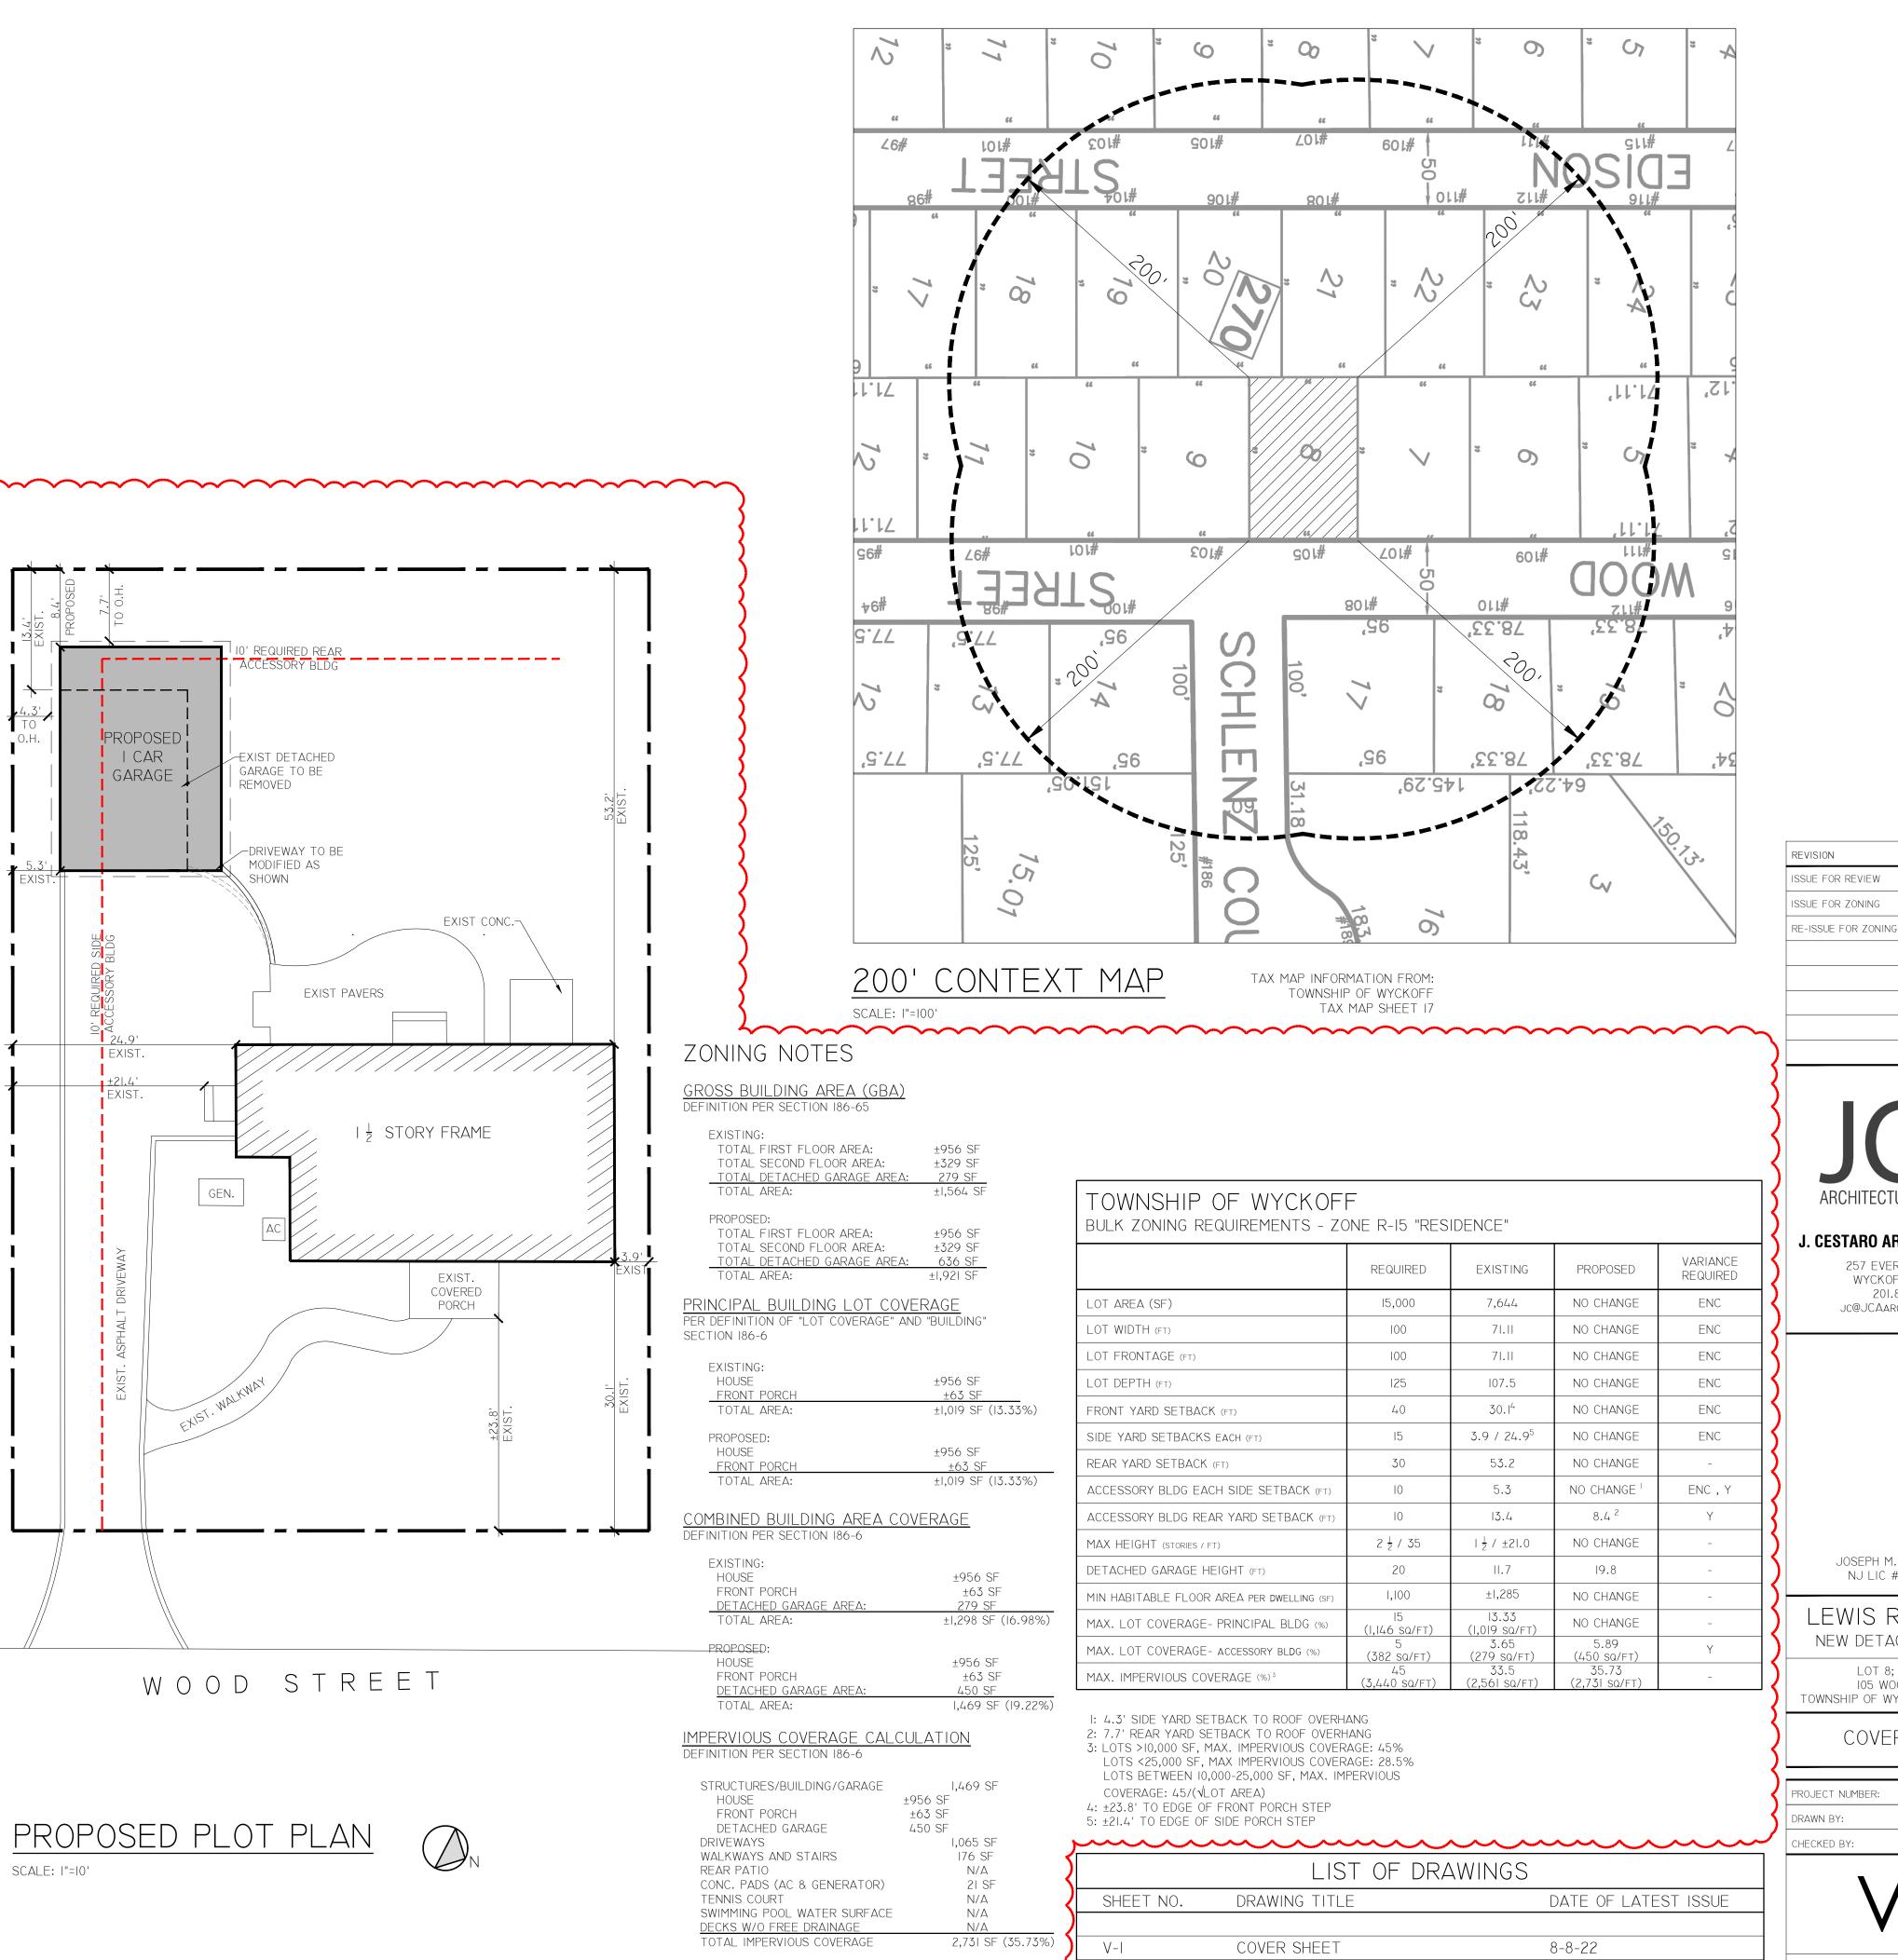

## PROPOSED DETACHED GARAGE LEWIS RESIDENCE

105 WOOD STREET TOWNSHIP OF WYCKOFF, NEW JERSEY LOT 8; BLOCK 270

PROJECT DESCRIPTION

DEMOLITION AND CONSTRUCTION OF A NEW DETACHED GARAGE IN THE REAR YARD OF AN EXISTING SINGLE STORY, SINGLE-FAMILY DWELLING