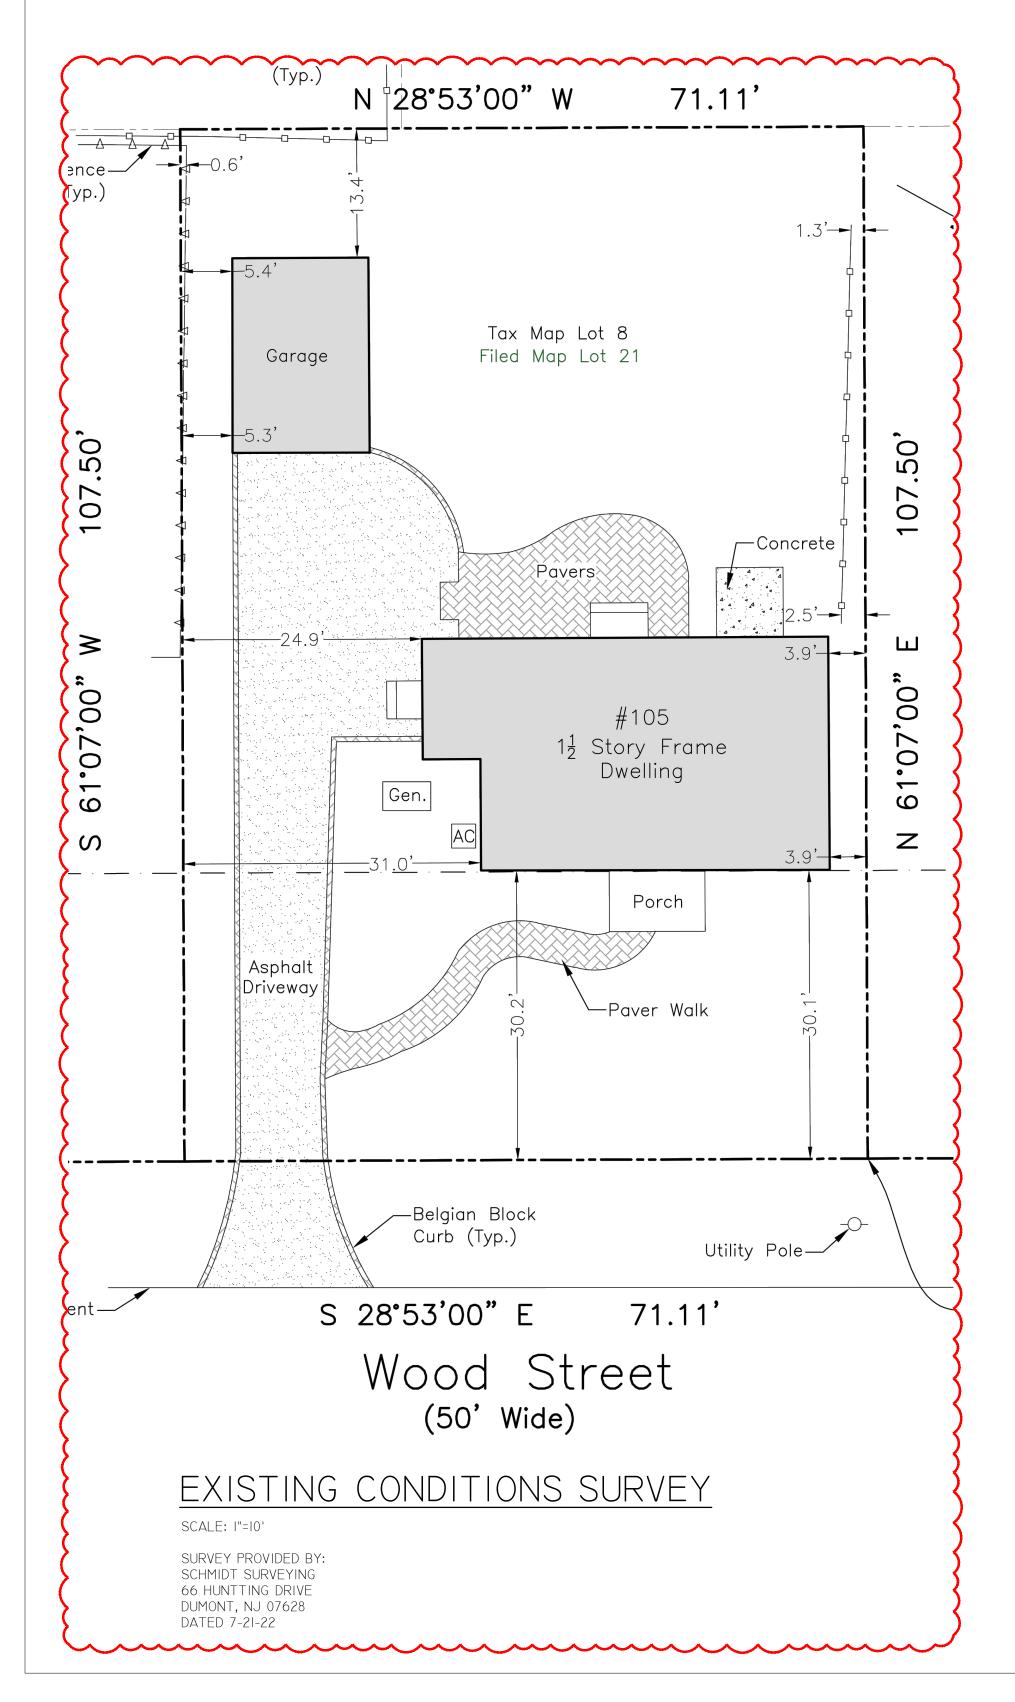

## PROPOSED DETACHED GARAGE LEWIS RESIDENCE

105 WOOD STREET TOWNSHIP OF WYCKOFF, NEW JERSEY LOT 8; BLOCK 270

PROJECT DESCRIPTION

DEMOLITION AND CONSTRUCTION OF A NEW DETACHED GARAGE IN THE REAR YARD OF AN EXISTING SINGLE STORY, SINGLE-FAMILY DWELLING