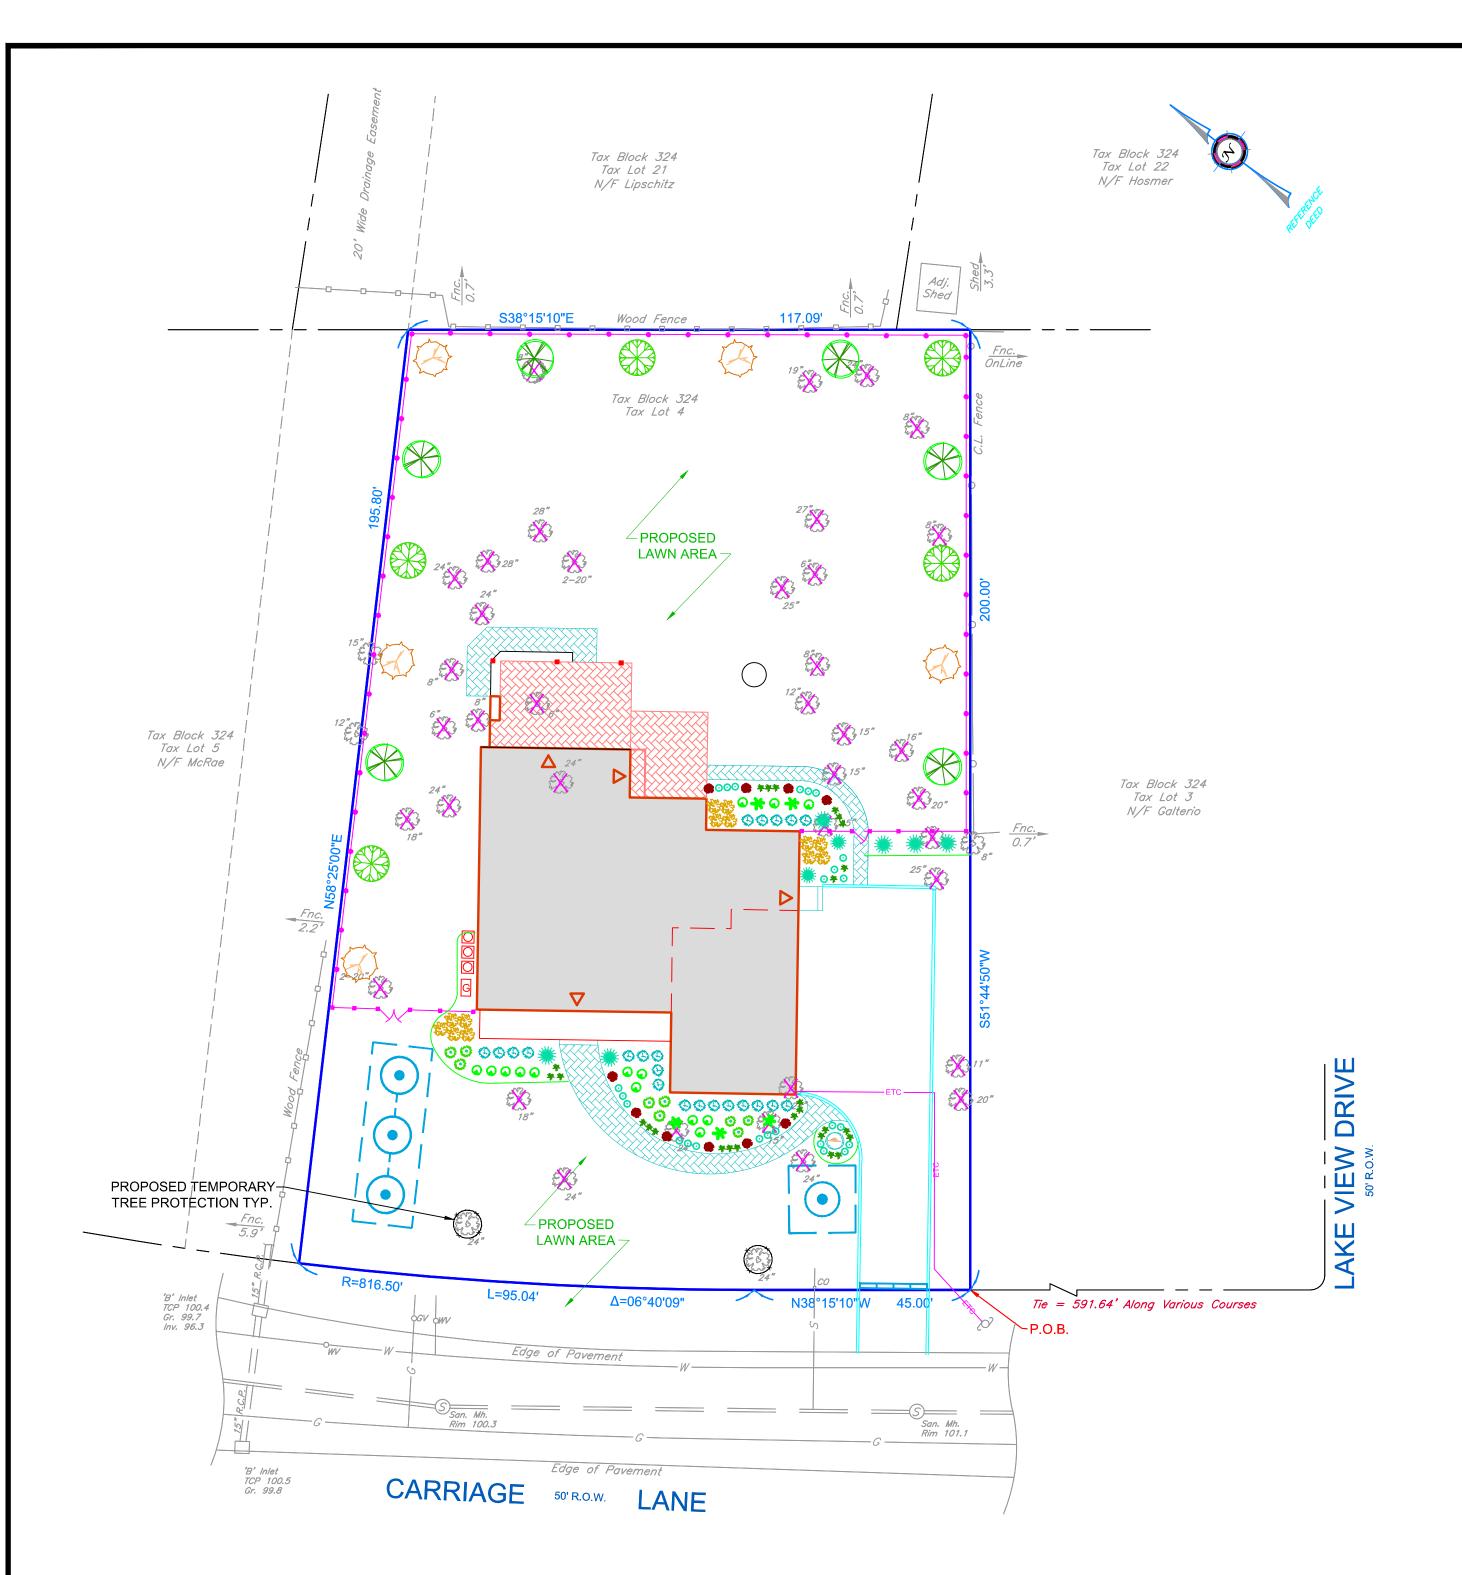

| LANDSCAPE SCHEDULE                                                                                                                                                                                                                                                                                                                                                                                                                                                                                                                                                                                                                                                                                                                                                                                                                                                                                                                                                                                                                                                                                                                                                                                                                                                                                                                                                                                                                                                                                                                                                                                                                                                                                                                                                                                                                                                                                                                                                                                                                                                                                                             |                                     |                               |      |                 |                  |                  |          |        |
|--------------------------------------------------------------------------------------------------------------------------------------------------------------------------------------------------------------------------------------------------------------------------------------------------------------------------------------------------------------------------------------------------------------------------------------------------------------------------------------------------------------------------------------------------------------------------------------------------------------------------------------------------------------------------------------------------------------------------------------------------------------------------------------------------------------------------------------------------------------------------------------------------------------------------------------------------------------------------------------------------------------------------------------------------------------------------------------------------------------------------------------------------------------------------------------------------------------------------------------------------------------------------------------------------------------------------------------------------------------------------------------------------------------------------------------------------------------------------------------------------------------------------------------------------------------------------------------------------------------------------------------------------------------------------------------------------------------------------------------------------------------------------------------------------------------------------------------------------------------------------------------------------------------------------------------------------------------------------------------------------------------------------------------------------------------------------------------------------------------------------------|-------------------------------------|-------------------------------|------|-----------------|------------------|------------------|----------|--------|
| SYMBOL                                                                                                                                                                                                                                                                                                                                                                                                                                                                                                                                                                                                                                                                                                                                                                                                                                                                                                                                                                                                                                                                                                                                                                                                                                                                                                                                                                                                                                                                                                                                                                                                                                                                                                                                                                                                                                                                                                                                                                                                                                                                                                                         | BOTANICAL NAME                      | COMMON NAME                   | QTY. | MATURE<br>WIDTH | MATURE<br>HEIGHT | PLANTING<br>SIZE | SPACE    | ROOT   |
|                                                                                                                                                                                                                                                                                                                                                                                                                                                                                                                                                                                                                                                                                                                                                                                                                                                                                                                                                                                                                                                                                                                                                                                                                                                                                                                                                                                                                                                                                                                                                                                                                                                                                                                                                                                                                                                                                                                                                                                                                                                                                                                                | BETULA POPULIFOLIA 'WHITESPIRE'     | WHITESPIRE BIRCH              | 5    | 20'-25'         | 30'-40'          | 2½"-3" CAL.      | 20' O.C. | B&B    |
|                                                                                                                                                                                                                                                                                                                                                                                                                                                                                                                                                                                                                                                                                                                                                                                                                                                                                                                                                                                                                                                                                                                                                                                                                                                                                                                                                                                                                                                                                                                                                                                                                                                                                                                                                                                                                                                                                                                                                                                                                                                                                                                                | ACER RUBRUM 'OCTOBER GLORY'         | RED MAPLE                     | 6    | 20'-30'         | 30'-40'          | 2½" –3" CAL.     | 20' O.C. | В&В    |
|                                                                                                                                                                                                                                                                                                                                                                                                                                                                                                                                                                                                                                                                                                                                                                                                                                                                                                                                                                                                                                                                                                                                                                                                                                                                                                                                                                                                                                                                                                                                                                                                                                                                                                                                                                                                                                                                                                                                                                                                                                                                                                                                | PYRUS CALLERYANA 'CLEVELAND SELECT' | CLEVELAND FLOWERING PEAR      | 5    | 15'-20'         | 20'-30'          | 2½" –3" CAL.     | 20' O.C. | В&В    |
|                                                                                                                                                                                                                                                                                                                                                                                                                                                                                                                                                                                                                                                                                                                                                                                                                                                                                                                                                                                                                                                                                                                                                                                                                                                                                                                                                                                                                                                                                                                                                                                                                                                                                                                                                                                                                                                                                                                                                                                                                                                                                                                                | BRUXUS X 'GREEN MOUNTAIN'           | GREEN MOUNTAIN BOXWOOD        | 8    | 2'-3'           | 3'-6'            |                  |          | #3 CAN |
| *                                                                                                                                                                                                                                                                                                                                                                                                                                                                                                                                                                                                                                                                                                                                                                                                                                                                                                                                                                                                                                                                                                                                                                                                                                                                                                                                                                                                                                                                                                                                                                                                                                                                                                                                                                                                                                                                                                                                                                                                                                                                                                                              | MUHLENBERGIA CAPILLARIS             | COTTON CANDY PINK GRASS       | 5    | 2'-3'           | 2'-3'            |                  |          | #2 CAN |
|                                                                                                                                                                                                                                                                                                                                                                                                                                                                                                                                                                                                                                                                                                                                                                                                                                                                                                                                                                                                                                                                                                                                                                                                                                                                                                                                                                                                                                                                                                                                                                                                                                                                                                                                                                                                                                                                                                                                                                                                                                                                                                                                | BUXUS "GREEN GEM"                   | BOXWOOD                       | 10   | 3'-4'           | 3'-4'            |                  |          | #2 CAN |
| Harman Alexander                                                                                                                                                                                                                                                                                                                                                                                                                                                                                                                                                                                                                                                                                                                                                                                                                                                                                                                                                                                                                                                                                                                                                                                                                                                                                                                                                                                                                                                                                                                                                                                                                                                                                                                                                                                                                                                                                                                                                                                                                                                                                                               | HEMEROCALLIS "STELLA DE ORO"        | DAYLILY                       | 25   | 1'-2'           | 1'-2'            |                  | 2' O.C.  | #2 CAN |
| *                                                                                                                                                                                                                                                                                                                                                                                                                                                                                                                                                                                                                                                                                                                                                                                                                                                                                                                                                                                                                                                                                                                                                                                                                                                                                                                                                                                                                                                                                                                                                                                                                                                                                                                                                                                                                                                                                                                                                                                                                                                                                                                              | HEMEROCALLIS "PARDON ME"            | DAYLILY                       | 26   | 1'-2'           | 1'-2'            |                  | 2' 0.C.  | #2 CAN |
| A Variable                                                                                                                                                                                                                                                                                                                                                                                                                                                                                                                                                                                                                                                                                                                                                                                                                                                                                                                                                                                                                                                                                                                                                                                                                                                                                                                                                                                                                                                                                                                                                                                                                                                                                                                                                                                                                                                                                                                                                                                                                                                                                                                     | HYDRANGEA ARBORESCENS 'ANNABELLE'   | ANNABELLE HYDRANGEA           | 22   | 6'-8'           | 5'-6'            |                  |          | #2 CAN |
|                                                                                                                                                                                                                                                                                                                                                                                                                                                                                                                                                                                                                                                                                                                                                                                                                                                                                                                                                                                                                                                                                                                                                                                                                                                                                                                                                                                                                                                                                                                                                                                                                                                                                                                                                                                                                                                                                                                                                                                                                                                                                                                                | CERCIS CANADENSIS 'COVEY'           | LAVENDER TWIST WEEPING REDBUD | 1    | 5'-10'          | 5'-10'           | 1½"-2" CAL.      |          | B&B    |
| Ð                                                                                                                                                                                                                                                                                                                                                                                                                                                                                                                                                                                                                                                                                                                                                                                                                                                                                                                                                                                                                                                                                                                                                                                                                                                                                                                                                                                                                                                                                                                                                                                                                                                                                                                                                                                                                                                                                                                                                                                                                                                                                                                              | ILEX VOMITORIA "NANA"               | DWARF YAUPON HOLLY            | 14   | 3'-6'           | 3'-5'            |                  | 3' O.C.  | #2 CAN |
| NATIONAL ON THE PROPERTY OF TH | BUDDLEIA ALTERNFOLIA                | BUTTERFLY BUSH                | 9    | 4'-5'           | 6'-8'            |                  | 3' O.C.  | #2 CAN |
|                                                                                                                                                                                                                                                                                                                                                                                                                                                                                                                                                                                                                                                                                                                                                                                                                                                                                                                                                                                                                                                                                                                                                                                                                                                                                                                                                                                                                                                                                                                                                                                                                                                                                                                                                                                                                                                                                                                                                                                                                                                                                                                                | CARYOPTERIS X CLANDONENSIS 'BLAUER' | SAPPHIRE SURF BLUEBEARD       | 13   | 2'-3'           | 2'-3'            |                  | 3' O.C.  | #2 CAN |

- ALL EXISTING VEGETATION TO REMAIN TO BE ADEQUATELY PROTECTED PRIOR TO COMMENCEMENT OF CONSTRUCTION WITH SNOWFENCING INSTALLED AT THE DRIP LINE.
- ALL EXISTING VEGETATION TO REMAIN TO BE LIMBED UP/PRUNED BACK AS NEEDED TO REMOVE ANY DEAD, DAMAGED, DISEASED, DYING, OR HAZARDOUS LIMBS.
- 3. EVERY EFFORT TO BE MADE BY THE CONTRACTOR TO PREVENT/MINIMIZE COMPACTION OF SOIL IMMEDIATELY OVER THE TREE'S ROOT SYSTEM WITHIN THE DRIP LINE.
- 4. IF ROOT DAMAGE OCCURS TO AN EXISTING PLANT THAT IS TO REMAIN, THE CROWN OF THE TREE IS TO BE REDUCED THRU SELECTIVE PRUNING DONE IN A MANNER TO MAINTAIN THE NATURAL CHARACTER OF THE PLANT PROPORTIONAL TO THE AMOUNT/DEGREE/PERCENTAGE OF ROOT LOSS.
- 5. ALL STUMPS AND OTHER TREE PARTS, LITTER, WEEDS, EXCESS OR SCRAP BUILDING MATERIALS, OR OTHER DEBRIS SHALL BE REMOVED FROM THE SITE AND DISPOSED OF IN ACCORDANCE WITH NEW JERSEY DEPARTMENT OF ENVIRONMENTAL PROTECTION REGULATIONS, NO TREE STUMPS, PORTIONS OF TREE TRUNKS OR LIMBS SHALL BE BURIED ANYWHERE IN THE DEVELOPMENT. ALL DEAD OR DYING TREES, STANDING OR FALLEN, SHALL BE REMOVED FROM THE SITE.
- 6. PRIOR TO ANY EXCAVATION FOR THE INSTALLATION OF PLANT MATERIAL, THE CONTRACTOR SHALL DETERMINE THE EXACT LOCATION AND ELEVATION OF ANY AND ALL UNDERGROUND UTILITIES.
- 7. THE CONTRACTOR SHALL INSPECT ALL PLANTING AREAS BEFORE ANY TOPSOILING OR PLANTING IS BEGUN TO INSURE ADEQUATE DRAINAGE EXISTS. IF ANY AREAS TO BE LANDSCAPED SHOW EVIDENCE OF POOR DRAINAGE, THE CONTRACTOR SHALL NOTIFY THE OWNER IMMEDIATELY FOR CORRECTIVE ACTION. ANY PLANT MATERIAL THAT DIES DUE TO POOR OR INADEQUATE DRAINAGE SHALL BE THE RESPONSIBILITY OF THE LANDSCAPE CONTRACTOR.
- 8. TOPSOIL MOVED DURING THE COURSE OF CONSTRUCTION SHALL BE REDISTRIBUTED SO AS TO PROVIDE AT LEAST FIVE (5) INCHES OF COVER TO ALL AREAS OF THE DEVELOPMENT AND SHALL BE STABILIZED BY SEEDING, SODDING, OR PLANTING.
- ALL LANDSCAPED PARKING AREA ISLANDS AND PARKING/AISLE END PLANTERS TO CONTAIN A TOPSOIL BERM AS DELINEATED ON THE DETAIL.
- 10. TOPSOIL SHALL BE IN A NATURAL, FRIABLE TOPSOIL,
  REPRESENTATIVE OF PRODUCTIVE SOILS IN THE VICINITY. IT
  SHALL BE OBTAINED FROM WELL—DRAINED AREAS, FREE OF
  SUBSOIL, FOREIGN MATTER, TOXIC SUBSTANCES AND ANY
  HARMFUL MATERIAL.
- 11. BACKFILL MATERIAL FOR BACKFILLING AROUND TREE/SHRUB BALLS SHALL BE A MIXTURE BY VOLUME OF THE FOLLOWING MATERIALS IN QUANTITIES SPECIFIED: 1/5 PEAT MOSS, 4/5 TOPSOIL, ADD 15 LBS. OF 20-10-5 FERTILIZER PER CUBIC YARD OF BACKFILL. BACKFILL MATERIAL BY ANALYSIS SHALL HAVE AT LEAST 15% ORGANIC MATTER.
- 12. ALL PLANT MATERIAL THAT IS TO BE INSTALLED TO BE IN FULL COMPLIANCE WITH THE SPECIFICATIONS CITED IN THE "PLANT LIST". ANY DEVIATION/SUBSTITUTION FROM THE PLANT LIST TO BE REVIEWED AND APPROVED BY THE PROJECT LANDSCAPE ARCHITECT PRIOR TO THE PURCHASE OF THE MATERIAL.

- 13. ALL LANDSCAPE MATERIALS TO BE OF NURSERY STOCK AND FREE OF INSECTS AND DISEASE.
- 14. ALL TREES, SHRUBS, AND GROUND COVERS TO COMPLY WITH THE REQUIREMENTS OF ANSI Z60.1 "AMERICAN STANDARDS FOR NURSERY STOCK" AND AS FURTHER SPECIFIED.
- 15. ALL TREES TO BE STRAIGHT TRUNKED AND LEADER(S) INTACT.
- 16. ALL SHADE AND FLOWERING TREES IMMEDIATELY ADJACENT TO DRIVES AND PARKING AREAS SHALL BE LIMBED UP TO A HEIGHT OF SEVEN (7) FEET FROM THE TOP OF THE ROOT BALL.
- 17. ALL SHADE AND FLOWERING TREES PROPOSED WITHIN FIVE (5)
  FEET OF THE FRONT END OF PARKING STALLS TO HAVE THEIR
  LOCATION COORDINATED WITH THE PAVEMENT STRIPING.
- 18. ALL LANDSCAPE BEDS, PLANTED AREAS, AND TREE SAUCERS TO CONTAIN 3" SHREDDED CEDAR BARK MULCH. THE MULCH SHALL BE INSTALLED AND MAINTAINED A MINIMUM OF TWO INCHES FROM THE TREE TRUNK AND SHRUB BRANCHES.
- 19. PLANTING BEDS RECEIVING MULCH SHALL BE TREATED WITH A PRE-EMERGENT HERBICIDE PRIOR TO PLANTING AND MULCH PLACEMENT. APPLY IN ACCORDANCE WITH STANDARD TRADE PRACTICE.
- 20. ALL LAWN AREAS TO BE SODDED, UNLESS INDICATED AS "SEEDED" (FOR SEEDED AREAS, FOLLOW THE "PERMANENT STABILIZATION SPECIFICATIONS").
- 21. PRIOR TO SEEDING, ALL VEGETATION WHICH MIGHT INTERFERE SHALL BE MOWED, GRUBBED, RAKED AND THE DEBRIS REMOVED FROM THE SITE. SEED BEDS SHALL BE THOROUGHLY TILLED TO A DEPTH OF AT LEAST SIX (6) INCHES.
- 22. PLANT ROOT BALLS AND CONTAINERS TO BE KEPT MOIST AND PROTECTED FROM DAMAGE PRIOR TO INSTALLATION.
- 23. ALL LANDSCAPED BEDS, PLANTED AREAS, AND LAWN AREAS, INCLUDING ISOLATED PARKING LOT ISLANDS, TO BE SERVICED BY AN UNDERGROUND SPRINKLER SYSTEM. SPRINKLER SYSTEM DESIGN TO BE REVIEWED AND APPROVED BY PROJECT LANDSCAPE ARCHITECT PRIOR TO INSTALLATION.
- 24. LANDSCAPE TO BE MAINTAINED TO MEET OR EXCEED CURRENT BOROUGH MAINTENANCE CODES AND ORDINANCES.

GRAPHIC SCALE