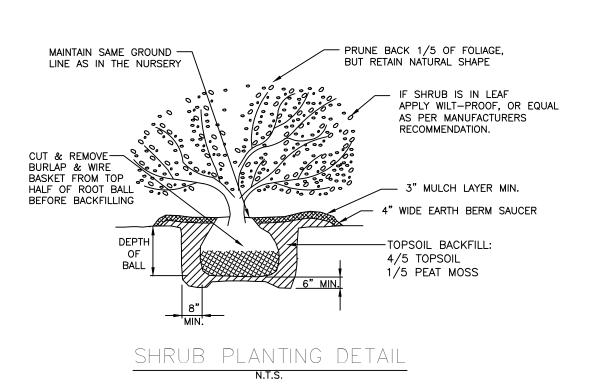

- ALL EXISTING VEGETATION TO REMAIN TO BE ADEQUATELY PROTECTED PRIOR TO COMMENCEMENT OF CONSTRUCTION WITH SNOWFENCING INSTALLED AT THE DRIP LINE.
- ALL EXISTING VEGETATION TO REMAIN TO BE LIMBED UP/PRUNED BACK AS NEEDED TO REMOVE ANY DEAD, DAMAGED, DISEASED, DYING, OR HAZARDOUS LIMBS.
- 3. EVERY EFFORT TO BE MADE BY THE CONTRACTOR TO PREVENT/MINIMIZE COMPACTION OF SOIL IMMEDIATELY OVER THE TREE'S ROOT SYSTEM WITHIN THE DRIP LINE.
- 4. IF ROOT DAMAGE OCCURS TO AN EXISTING PLANT THAT IS TO REMAIN, THE CROWN OF THE TREE IS TO BE REDUCED THRU SELECTIVE PRUNING DONE IN A MANNER TO MAINTAIN THE NATURAL CHARACTER OF THE PLANT PROPORTIONAL TO THE AMOUNT/DEGREE/PERCENTAGE OF ROOT LOSS.
- 5. ALL STUMPS AND OTHER TREE PARTS, LITTER, WEEDS, EXCESS OR SCRAP BUILDING MATERIALS, OR OTHER DEBRIS SHALL BE REMOVED FROM THE SITE AND DISPOSED OF IN ACCORDANCE WITH NEW JERSEY DEPARTMENT OF ENVIRONMENTAL PROTECTION REGULATIONS, NO TREE STUMPS, PORTIONS OF TREE TRUNKS OR LIMBS SHALL BE BURIED ANYWHERE IN THE DEVELOPMENT. ALL DEAD OR DYING TREES, STANDING OR FALLEN, SHALL BE REMOVED FROM THE SITE.
- 6. PRIOR TO ANY EXCAVATION FOR THE INSTALLATION OF PLANT MATERIAL, THE CONTRACTOR SHALL DETERMINE THE EXACT LOCATION AND ELEVATION OF ANY AND ALL UNDERGROUND UTILITIES.
- 7. THE CONTRACTOR SHALL INSPECT ALL PLANTING AREAS BEFORE ANY TOPSOILING OR PLANTING IS BEGUN TO INSURE ADEQUATE DRAINAGE EXISTS. IF ANY AREAS TO BE LANDSCAPED SHOW EVIDENCE OF POOR DRAINAGE, THE CONTRACTOR SHALL NOTIFY THE OWNER IMMEDIATELY FOR CORRECTIVE ACTION. ANY PLANT MATERIAL THAT DIES DUE TO POOR OR INADEQUATE DRAINAGE SHALL BE THE RESPONSIBILITY OF THE LANDSCAPE CONTRACTOR.
- 8. TOPSOIL MOVED DURING THE COURSE OF CONSTRUCTION SHALL BE REDISTRIBUTED SO AS TO PROVIDE AT LEAST FIVE (5) INCHES OF COVER TO ALL AREAS OF THE DEVELOPMENT AND SHALL BE STABILIZED BY SEEDING, SODDING, OR PLANTING.
- ALL LANDSCAPED PARKING AREA ISLANDS AND PARKING/AISLE END PLANTERS TO CONTAIN A TOPSOIL BERM AS DELINEATED ON THE DETAIL.
- 10. TOPSOIL SHALL BE IN A NATURAL, FRIABLE TOPSOIL,
  REPRESENTATIVE OF PRODUCTIVE SOILS IN THE VICINITY. IT
  SHALL BE OBTAINED FROM WELL—DRAINED AREAS, FREE OF
  SUBSOIL, FOREIGN MATTER, TOXIC SUBSTANCES AND ANY
  HARMFUL MATERIAL.
- 11. BACKFILL MATERIAL FOR BACKFILLING AROUND TREE/SHRUB BALLS SHALL BE A MIXTURE BY VOLUME OF THE FOLLOWING MATERIALS IN QUANTITIES SPECIFIED: 1/5 PEAT MOSS, 4/5 TOPSOIL, ADD 15 LBS. OF 20-10-5 FERTILIZER PER CUBIC YARD OF BACKFILL. BACKFILL MATERIAL BY ANALYSIS SHALL HAVE AT LEAST 15% ORGANIC MATTER.
- 12. ALL PLANT MATERIAL THAT IS TO BE INSTALLED TO BE IN FULL COMPLIANCE WITH THE SPECIFICATIONS CITED IN THE "PLANT LIST". ANY DEVIATION/SUBSTITUTION FROM THE PLANT LIST TO BE REVIEWED AND APPROVED BY THE PROJECT LANDSCAPE ARCHITECT PRIOR TO THE PURCHASE OF THE MATERIAL.

- 13. ALL LANDSCAPE MATERIALS TO BE OF NURSERY STOCK AND FREE OF INSECTS AND DISEASE.
- 14. ALL TREES, SHRUBS, AND GROUND COVERS TO COMPLY WITH THE REQUIREMENTS OF ANSI Z60.1 "AMERICAN STANDARDS FOR NURSERY STOCK" AND AS FURTHER SPECIFIED.
- 15. ALL TREES TO BE STRAIGHT TRUNKED AND LEADER(S) INTACT.
- 16. ALL SHADE AND FLOWERING TREES IMMEDIATELY ADJACENT TO DRIVES AND PARKING AREAS SHALL BE LIMBED UP TO A HEIGHT OF SEVEN (7) FEET FROM THE TOP OF THE ROOT BALL.
- 17. ALL SHADE AND FLOWERING TREES PROPOSED WITHIN FIVE (5)
  FEET OF THE FRONT END OF PARKING STALLS TO HAVE THEIR
  LOCATION COORDINATED WITH THE PAVEMENT STRIPING.
- 18. ALL LANDSCAPE BEDS, PLANTED AREAS, AND TREE SAUCERS TO CONTAIN 3" SHREDDED CEDAR BARK MULCH. THE MULCH SHALL BE INSTALLED AND MAINTAINED A MINIMUM OF TWO INCHES FROM THE TREE TRUNK AND SHRUB BRANCHES.
- 19. PLANTING BEDS RECEIVING MULCH SHALL BE TREATED WITH A PRE-EMERGENT HERBICIDE PRIOR TO PLANTING AND MULCH PLACEMENT. APPLY IN ACCORDANCE WITH STANDARD TRADE PRACTICE.
- 20. ALL LAWN AREAS TO BE SODDED, UNLESS INDICATED AS "SEEDED" (FOR SEEDED AREAS, FOLLOW THE "PERMANENT STABILIZATION SPECIFICATIONS").
- 21. PRIOR TO SEEDING, ALL VEGETATION WHICH MIGHT INTERFERE SHALL BE MOWED, GRUBBED, RAKED AND THE DEBRIS REMOVED FROM THE SITE. SEED BEDS SHALL BE THOROUGHLY TILLED TO A DEPTH OF AT LEAST SIX (6) INCHES.
- 22. PLANT ROOT BALLS AND CONTAINERS TO BE KEPT MOIST AND PROTECTED FROM DAMAGE PRIOR TO INSTALLATION.
- 23. ALL LANDSCAPED BEDS, PLANTED AREAS, AND LAWN AREAS, INCLUDING ISOLATED PARKING LOT ISLANDS, TO BE SERVICED BY AN UNDERGROUND SPRINKLER SYSTEM. SPRINKLER SYSTEM DESIGN TO BE REVIEWED AND APPROVED BY PROJECT LANDSCAPE ARCHITECT PRIOR TO INSTALLATION.
- 24. LANDSCAPE TO BE MAINTAINED TO MEET OR EXCEED CURRENT BOROUGH MAINTENANCE CODES AND ORDINANCES.