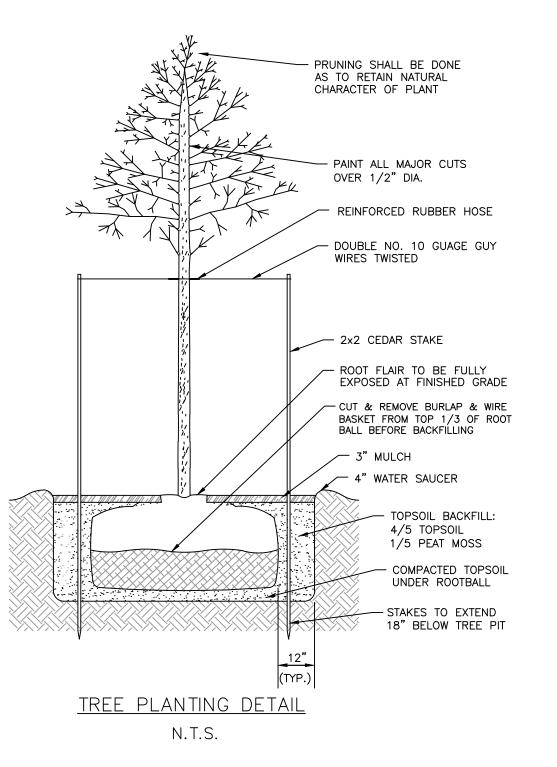

- ALL EXISTING VEGETATION TO REMAIN TO BE ADEQUATELY PROTECTED PRIOR TO COMMENCEMENT OF CONSTRUCTION WITH SNOWFENCING INSTALLED AT THE DRIP LINE.
- ALL EXISTING VEGETATION TO REMAIN TO BE LIMBED UP/PRUNED BACK AS NEEDED TO REMOVE ANY DEAD, DAMAGED, DISEASED, DYING, OR HAZARDOUS LIMBS.
- 3. EVERY EFFORT TO BE MADE BY THE CONTRACTOR TO PREVENT/MINIMIZE COMPACTION OF SOIL IMMEDIATELY OVER THE TREE'S ROOT SYSTEM WITHIN THE DRIP LINE.
- 4. IF ROOT DAMAGE OCCURS TO AN EXISTING PLANT THAT IS TO REMAIN, THE CROWN OF THE TREE IS TO BE REDUCED THRU SELECTIVE PRUNING DONE IN A MANNER TO MAINTAIN THE NATURAL CHARACTER OF THE PLANT PROPORTIONAL TO THE AMOUNT/DEGREE/PERCENTAGE OF ROOT LOSS.
- 5. ALL STUMPS AND OTHER TREE PARTS, LITTER, WEEDS, EXCESS OR SCRAP BUILDING MATERIALS, OR OTHER DEBRIS SHALL BE REMOVED FROM THE SITE AND DISPOSED OF IN ACCORDANCE WITH NEW JERSEY DEPARTMENT OF ENVIRONMENTAL PROTECTION REGULATIONS, NO TREE STUMPS, PORTIONS OF TREE TRUNKS OR LIMBS SHALL BE BURIED ANYWHERE IN THE DEVELOPMENT. ALL DEAD OR DYING TREES, STANDING OR FALLEN, SHALL BE REMOVED FROM THE SITE.
- 6. PRIOR TO ANY EXCAVATION FOR THE INSTALLATION OF PLANT MATERIAL, THE CONTRACTOR SHALL DETERMINE THE EXACT LOCATION AND ELEVATION OF ANY AND ALL UNDERGROUND UTILITIES.
- 7. THE CONTRACTOR SHALL INSPECT ALL PLANTING AREAS BEFORE ANY TOPSOILING OR PLANTING IS BEGUN TO INSURE ADEQUATE DRAINAGE EXISTS. IF ANY AREAS TO BE LANDSCAPED SHOW EVIDENCE OF POOR DRAINAGE, THE CONTRACTOR SHALL NOTIFY THE OWNER IMMEDIATELY FOR CORRECTIVE ACTION. ANY PLANT MATERIAL THAT DIES DUE TO POOR OR INADEQUATE DRAINAGE SHALL BE THE RESPONSIBILITY OF THE LANDSCAPE CONTRACTOR.
- 8. TOPSOIL MOVED DURING THE COURSE OF CONSTRUCTION SHALL BE REDISTRIBUTED SO AS TO PROVIDE AT LEAST FIVE (5) INCHES OF COVER TO ALL AREAS OF THE DEVELOPMENT AND SHALL BE STABILIZED BY SEEDING, SODDING, OR PLANTING.
- ALL LANDSCAPED PARKING AREA ISLANDS AND PARKING/AISLE END PLANTERS TO CONTAIN A TOPSOIL BERM AS DELINEATED ON THE DETAIL.
- 10. TOPSOIL SHALL BE IN A NATURAL, FRIABLE TOPSOIL,
  REPRESENTATIVE OF PRODUCTIVE SOILS IN THE VICINITY. IT
  SHALL BE OBTAINED FROM WELL—DRAINED AREAS, FREE OF
  SUBSOIL, FOREIGN MATTER, TOXIC SUBSTANCES AND ANY
  HARMFUL MATERIAL.
- 11. BACKFILL MATERIAL FOR BACKFILLING AROUND TREE/SHRUB BALLS SHALL BE A MIXTURE BY VOLUME OF THE FOLLOWING MATERIALS IN QUANTITIES SPECIFIED: 1/5 PEAT MOSS, 4/5 TOPSOIL, ADD 15 LBS. OF 20-10-5 FERTILIZER PER CUBIC YARD OF BACKFILL. BACKFILL MATERIAL BY ANALYSIS SHALL HAVE AT LEAST 15% ORGANIC MATTER.
- 12. ALL PLANT MATERIAL THAT IS TO BE INSTALLED TO BE IN FULL COMPLIANCE WITH THE SPECIFICATIONS CITED IN THE "PLANT LIST". ANY DEVIATION/SUBSTITUTION FROM THE PLANT LIST TO BE REVIEWED AND APPROVED BY THE PROJECT LANDSCAPE ARCHITECT PRIOR TO THE PURCHASE OF THE MATERIAL.

- 13. ALL LANDSCAPE MATERIALS TO BE OF NURSERY STOCK AND FREE OF INSECTS AND DISEASE.
- 14. ALL TREES, SHRUBS, AND GROUND COVERS TO COMPLY WITH THE REQUIREMENTS OF ANSI Z60.1 "AMERICAN STANDARDS FOR NURSERY STOCK" AND AS FURTHER SPECIFIED.
- 15. ALL TREES TO BE STRAIGHT TRUNKED AND LEADER(S) INTACT.
- 16. ALL SHADE AND FLOWERING TREES IMMEDIATELY ADJACENT TO DRIVES AND PARKING AREAS SHALL BE LIMBED UP TO A HEIGHT OF SEVEN (7) FEET FROM THE TOP OF THE ROOT BALL.
- 17. ALL SHADE AND FLOWERING TREES PROPOSED WITHIN FIVE (5)
  FEET OF THE FRONT END OF PARKING STALLS TO HAVE THEIR
  LOCATION COORDINATED WITH THE PAVEMENT STRIPING.
- 18. ALL LANDSCAPE BEDS, PLANTED AREAS, AND TREE SAUCERS TO CONTAIN 3" SHREDDED CEDAR BARK MULCH. THE MULCH SHALL BE INSTALLED AND MAINTAINED A MINIMUM OF TWO INCHES FROM THE TREE TRUNK AND SHRUB BRANCHES.
- 19. PLANTING BEDS RECEIVING MULCH SHALL BE TREATED WITH A PRE-EMERGENT HERBICIDE PRIOR TO PLANTING AND MULCH PLACEMENT. APPLY IN ACCORDANCE WITH STANDARD TRADE PRACTICE.
- 20. ALL LAWN AREAS TO BE SODDED, UNLESS INDICATED AS "SEEDED" (FOR SEEDED AREAS, FOLLOW THE "PERMANENT STABILIZATION SPECIFICATIONS").
- 21. PRIOR TO SEEDING, ALL VEGETATION WHICH MIGHT INTERFERE SHALL BE MOWED, GRUBBED, RAKED AND THE DEBRIS REMOVED FROM THE SITE. SEED BEDS SHALL BE THOROUGHLY TILLED TO A DEPTH OF AT LEAST SIX (6) INCHES.
- 22. PLANT ROOT BALLS AND CONTAINERS TO BE KEPT MOIST AND PROTECTED FROM DAMAGE PRIOR TO INSTALLATION.
- 23. ALL LANDSCAPED BEDS, PLANTED AREAS, AND LAWN AREAS, INCLUDING ISOLATED PARKING LOT ISLANDS, TO BE SERVICED BY AN UNDERGROUND SPRINKLER SYSTEM. SPRINKLER SYSTEM DESIGN TO BE REVIEWED AND APPROVED BY PROJECT LANDSCAPE ARCHITECT PRIOR TO INSTALLATION.
- 24. LANDSCAPE TO BE MAINTAINED TO MEET OR EXCEED CURRENT BOROUGH MAINTENANCE CODES AND ORDINANCES.