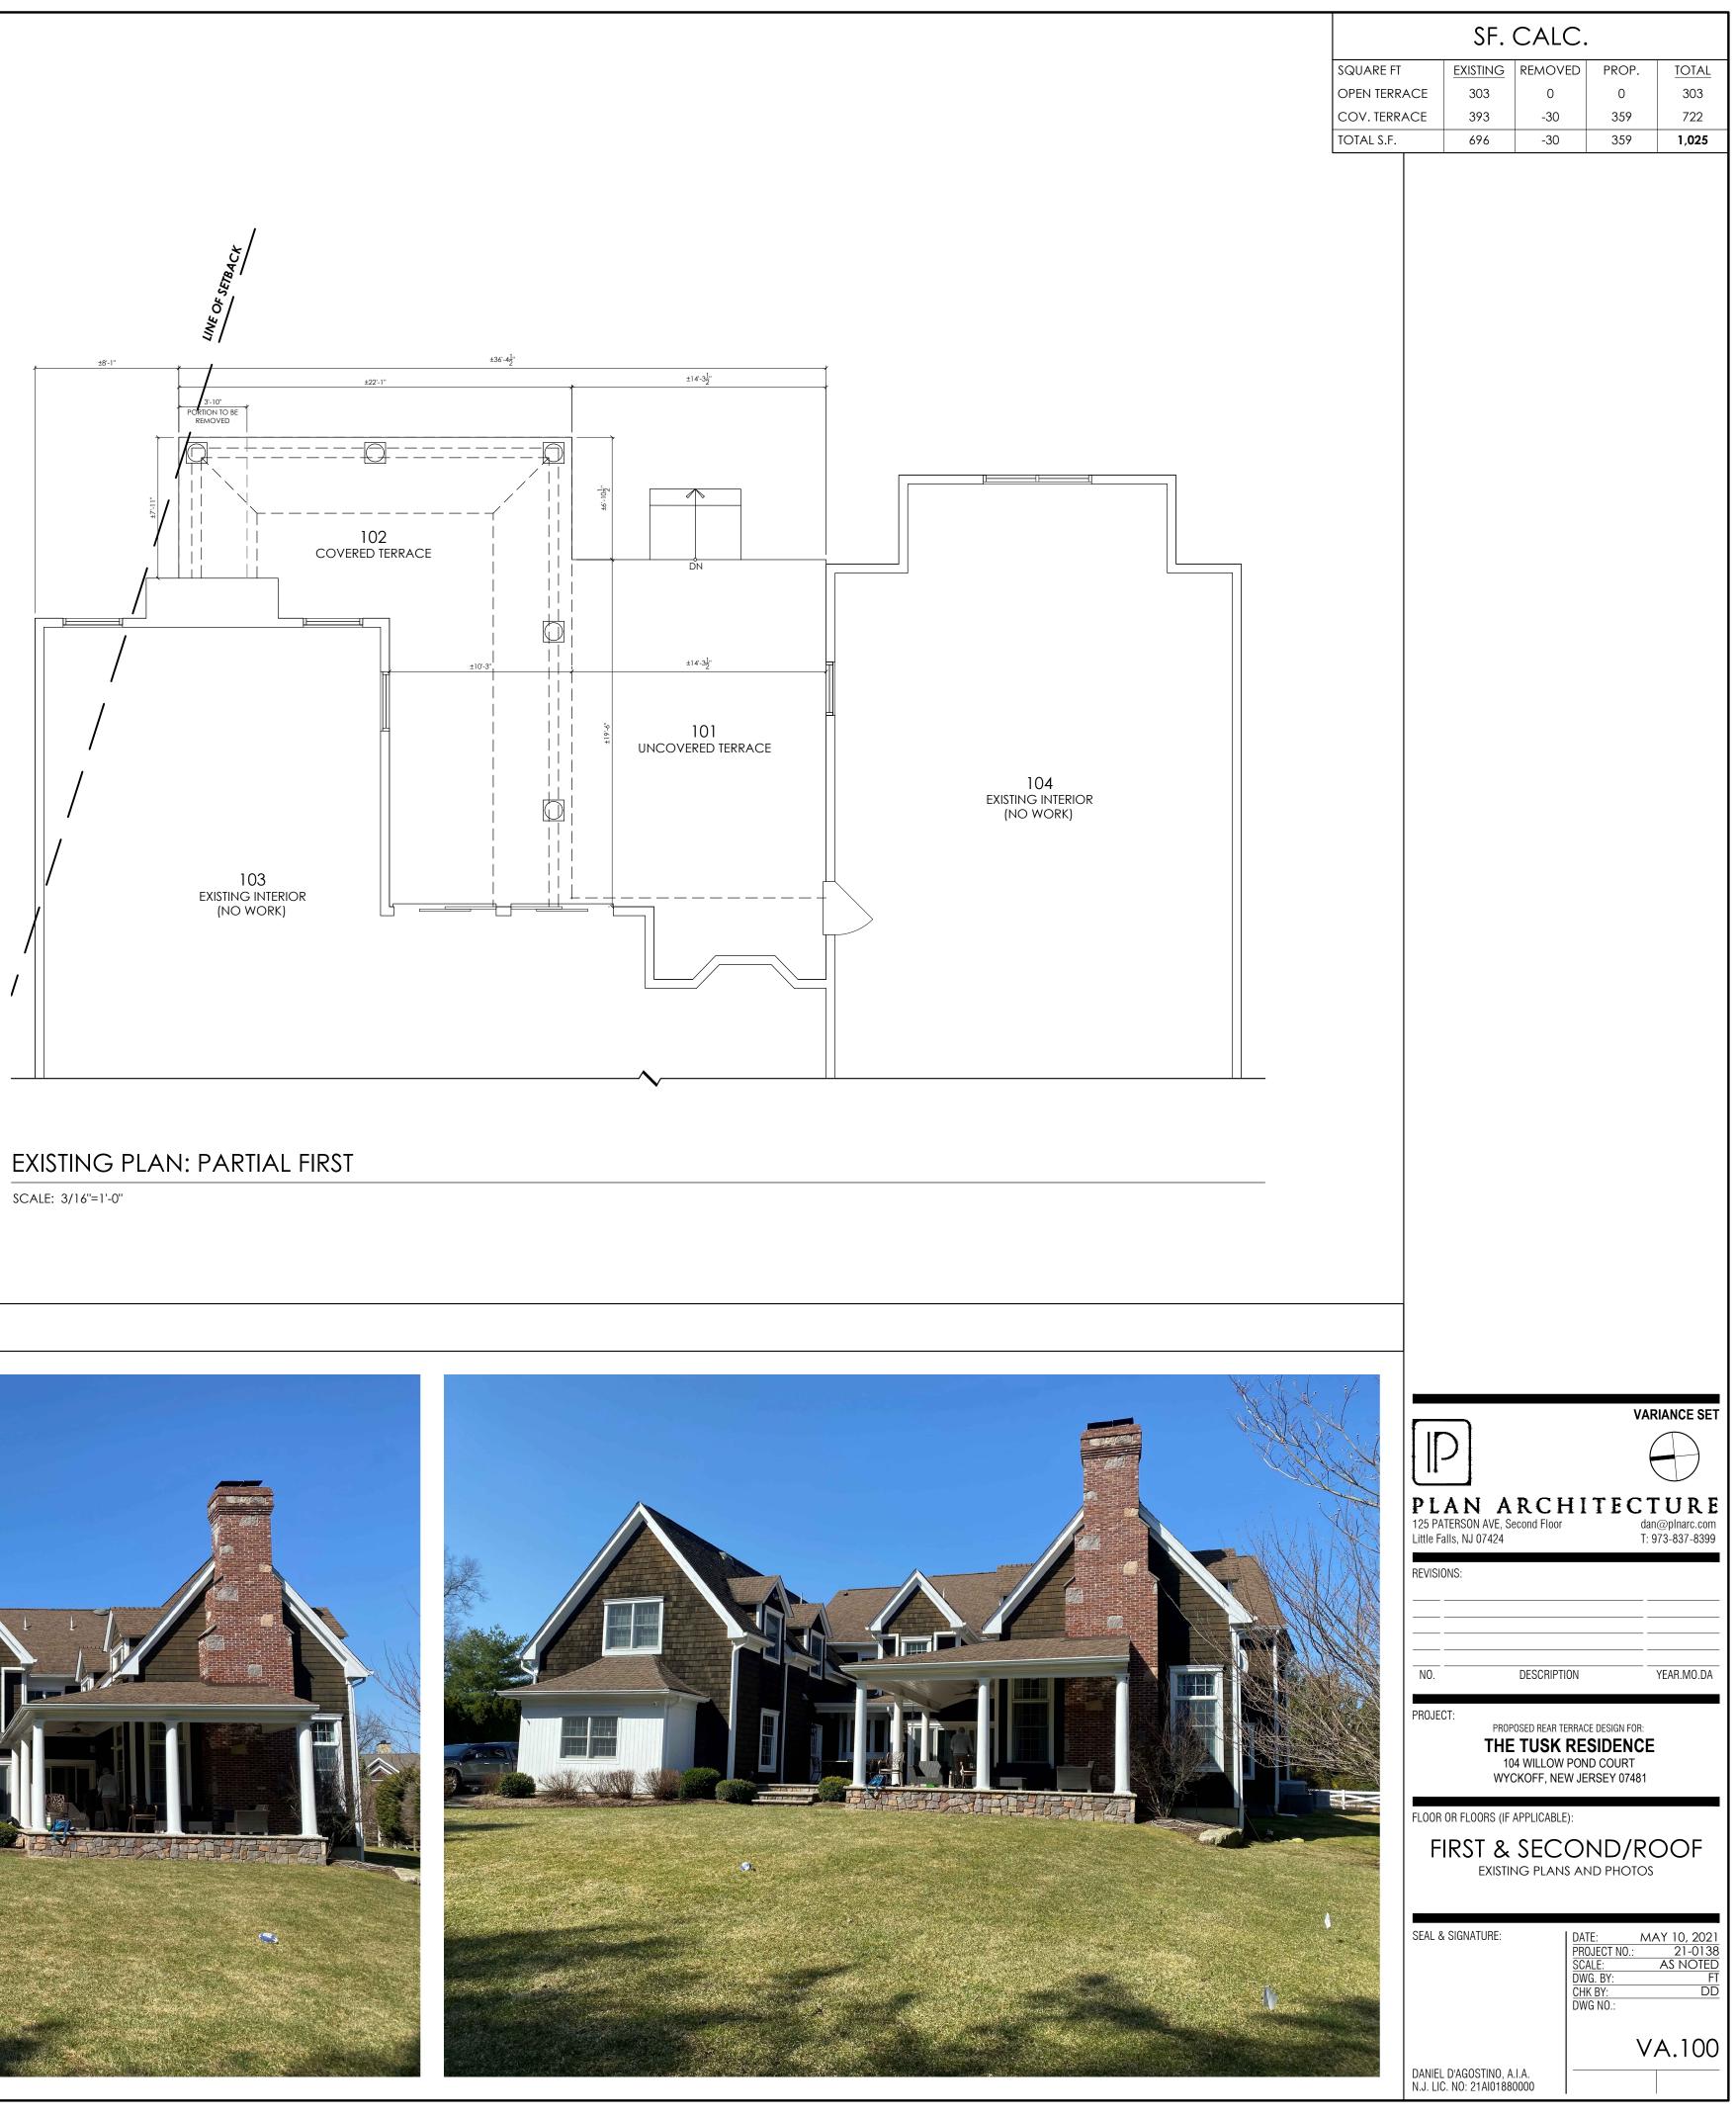

| VARIANC<br>VARIANC<br>VARIANC<br>U<br>TECTU<br>MIS<br>VARIANC<br>C<br>C<br>TECTU<br>MIS<br>VARIANC<br>MIS<br>C<br>C<br>C<br>C<br>C<br>C<br>C<br>C<br>C<br>C<br>C<br>C<br>C<br>C<br>C<br>C<br>C<br>C<br>C                                                      |



### 2 EXISTING PLAN: PARTIAL SECOND/ROOF

SCALE: 3/16"=1'-0"

### EXISTING PHOTOGRAPHS





## EXISTING PLAN: PARTIAL FIRST