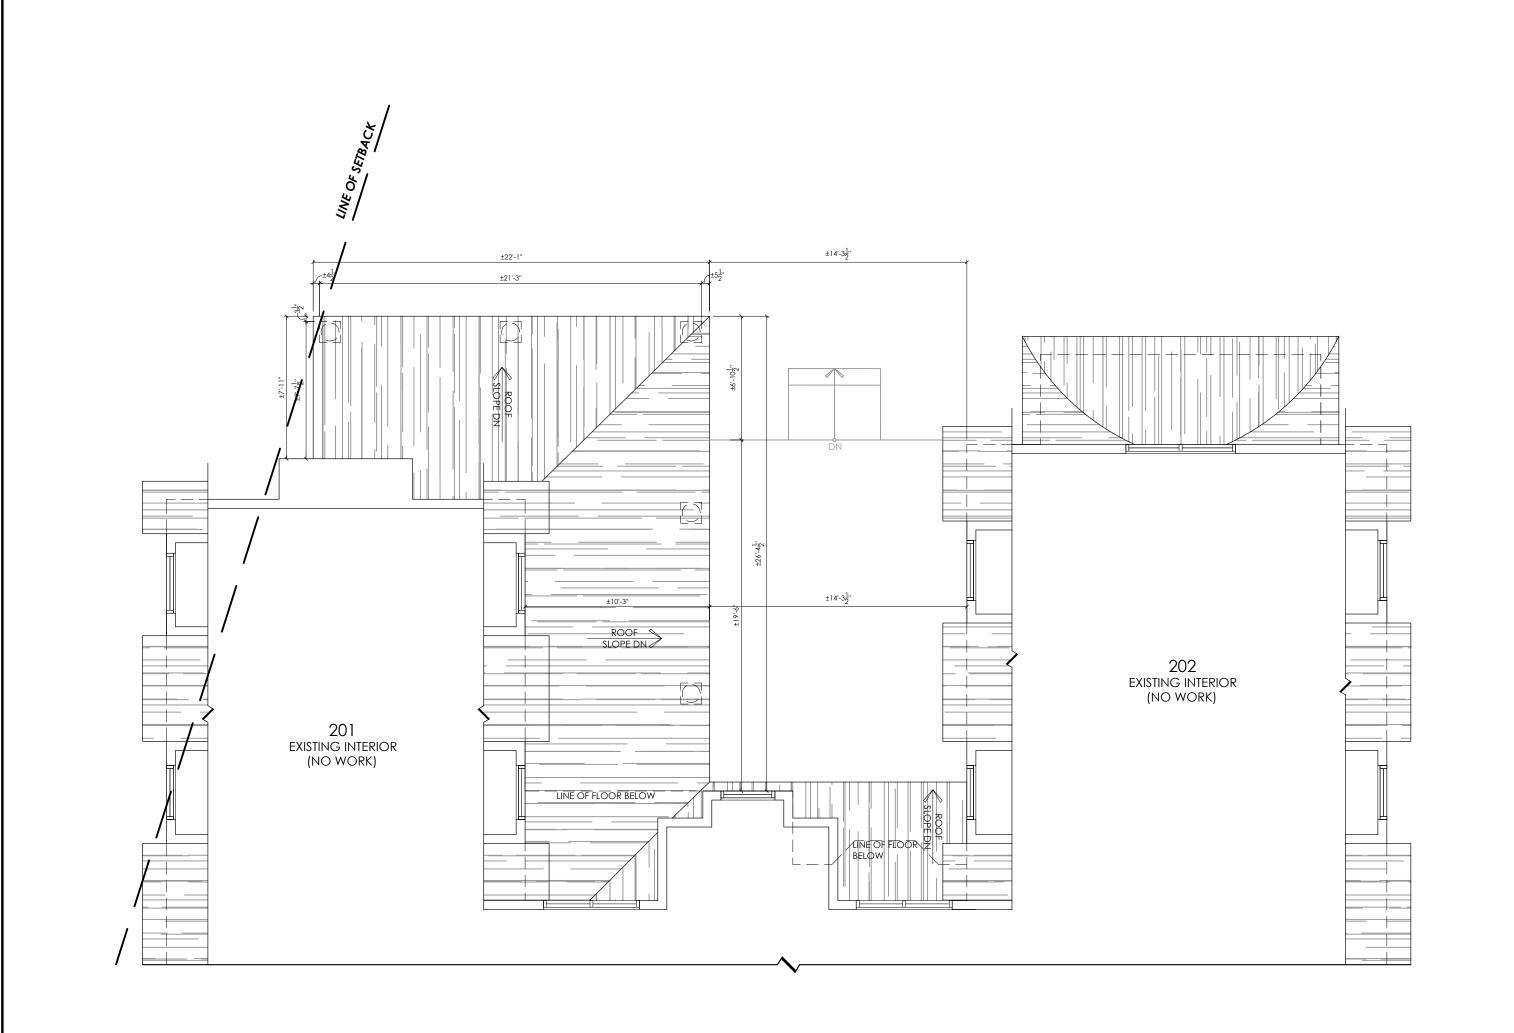

| VARIANC<br>VARIANC<br>VARIANC<br>U<br>TECTU<br>MIS<br>VARIANC<br>C<br>C<br>TECTU<br>MIS<br>VARIANC<br>MIS<br>C<br>C<br>C<br>C<br>C<br>C<br>C<br>C<br>C<br>C<br>C<br>C<br>C<br>C<br>C<br>C<br>C<br>C<br>C                                                      |



### 2 EXISTING PLAN: PARTIAL SECOND/ROOF

SCALE: 3/16"=1'-0"

### EXISTING PHOTOGRAPHS





## EXISTING PLAN: PARTIAL FIRST