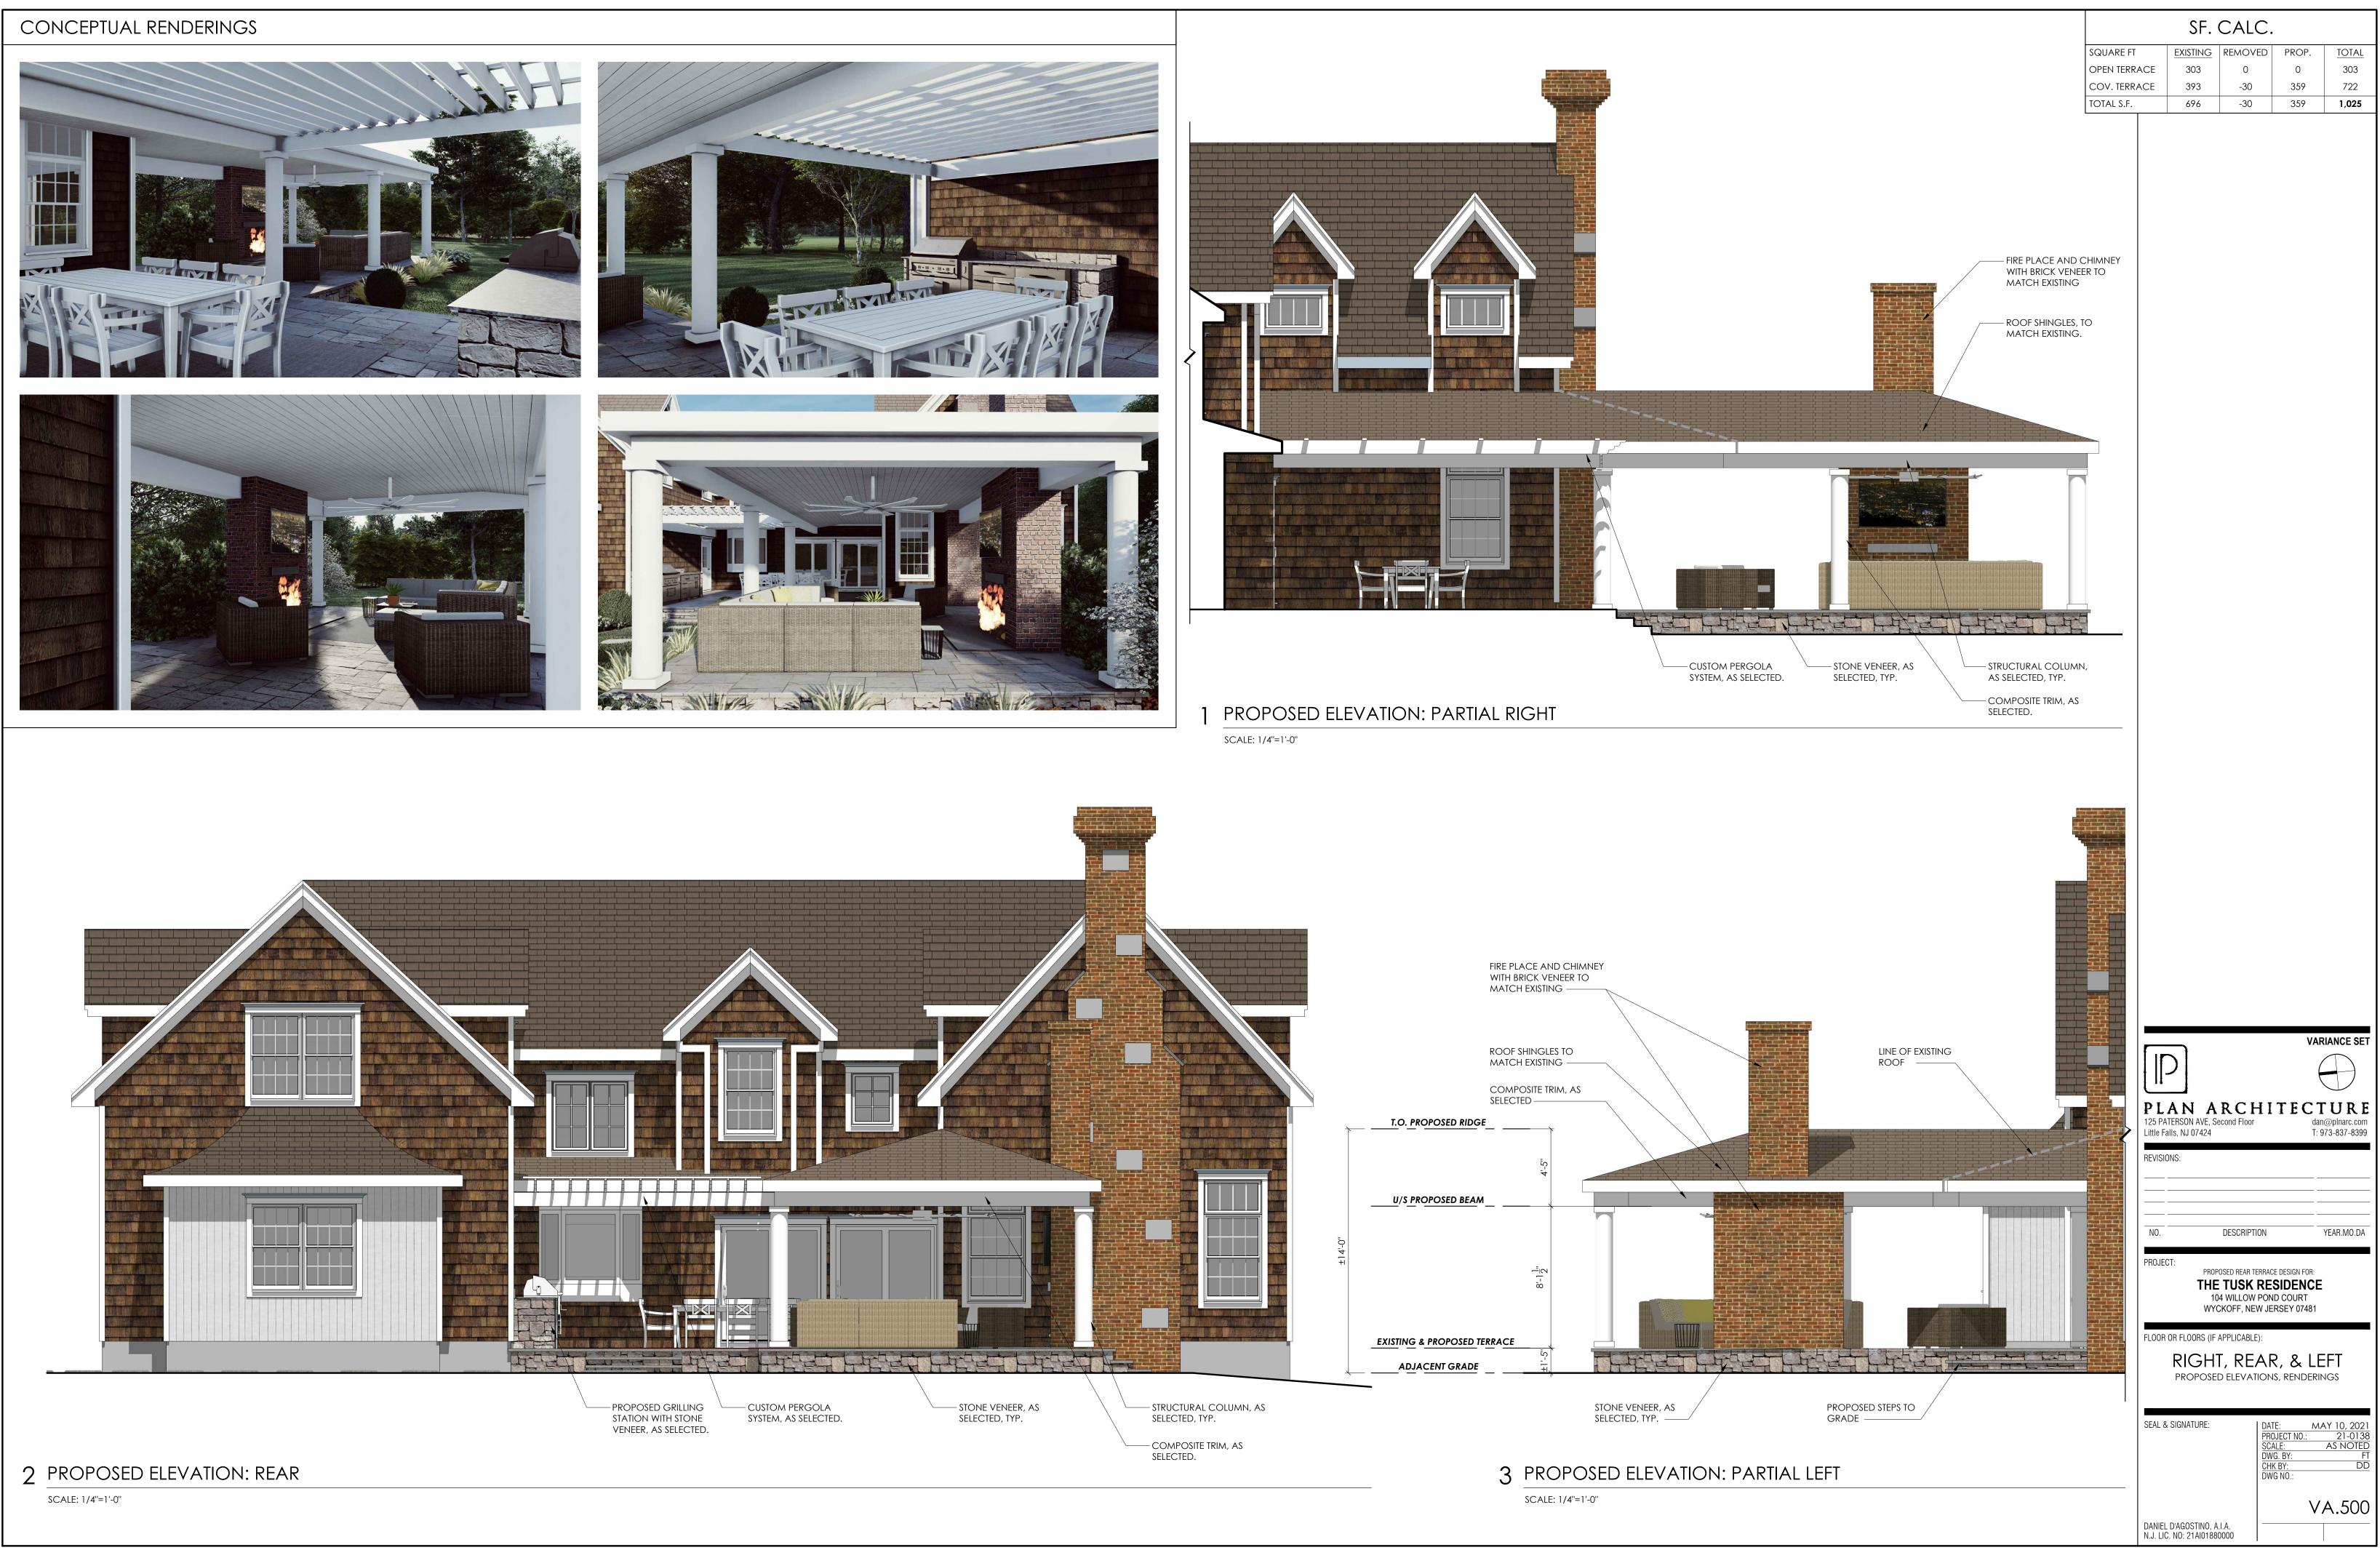

# PROPOSED REAR TERRACE DESIGN FOR: THE TUSK RESIDENCE **104 WILLOW POND COURT** WYCKOFF, NEW JERSEY 07481

| PAX SURVEYING & ENVIRONMENTAL C<br>271 US 46 WEST, SUIRE G 208<br>FAIRFEILD, NEW JERSEY 07004<br>DATED: 3/10/2021 |                  |                              | $\sim$   | $\sim$        | ~~~~~           | $\sim$   |        |
|-------------------------------------------------------------------------------------------------------------------|------------------|------------------------------|----------|---------------|-----------------|----------|--------|
| BILL@PAXSURVEY.COM<br>NJ LIC. # NJ24GS04060800                                                                    | (                | MAX IMPERVIOUS MAX. PRINCIPL |          | ICIPLE BUILDI | NG )            |          |        |
| 13 LIC. # 113240304000000                                                                                         | 7                |                              | EXISTING | NEW           |                 | EXISTING | NEW    |
|                                                                                                                   | $\rangle$        | BUILDING                     | 4050     | 4050          | BUILDING        | 4050     | 4050   |
|                                                                                                                   | 5                | COV. PORCH                   | 220      | 220           | COV. PORCH      | 220      | 220 /  |
|                                                                                                                   | (                | COV. TERRACE                 | 393      | 722           | COV. TERRACE    | 393      | 722 )  |
|                                                                                                                   | ~                | TERRACE                      | _        | —             | TERRACE         | _        | -   \  |
|                                                                                                                   | $\rangle$        | CHIMNEY                      | 17       | 17            | CHIMNEY         | 17       | 17 🖌 🧹 |
|                                                                                                                   | (                | REAR STAIR                   | 20       | 36            | REAR STAIR      | _        | - )    |
|                                                                                                                   | (                | <b>BLUESTONE WALK</b>        | _        | _             | BLUESTONE WALK  | _        | - )    |
|                                                                                                                   | $\rangle$        | STAIR/SIDE WALK              | 246      | 246           | STAIR/SIDE WALK | _        | -   <  |
|                                                                                                                   | 5                | DRIVEWAY                     | 4394     | 4394          | DRIVEWAY        | _        | -   /  |
|                                                                                                                   | (                | SLATE                        | 30       | 30            | SLATE           | _        | - )    |
|                                                                                                                   | $\wedge \rangle$ | AC UNITS                     | 32       | 35            | AC UNITS        | _        | - 5    |
|                                                                                                                   |                  | total s.f.                   | 9402     | 9747          | total s.f.      | 4680     | 5009   |