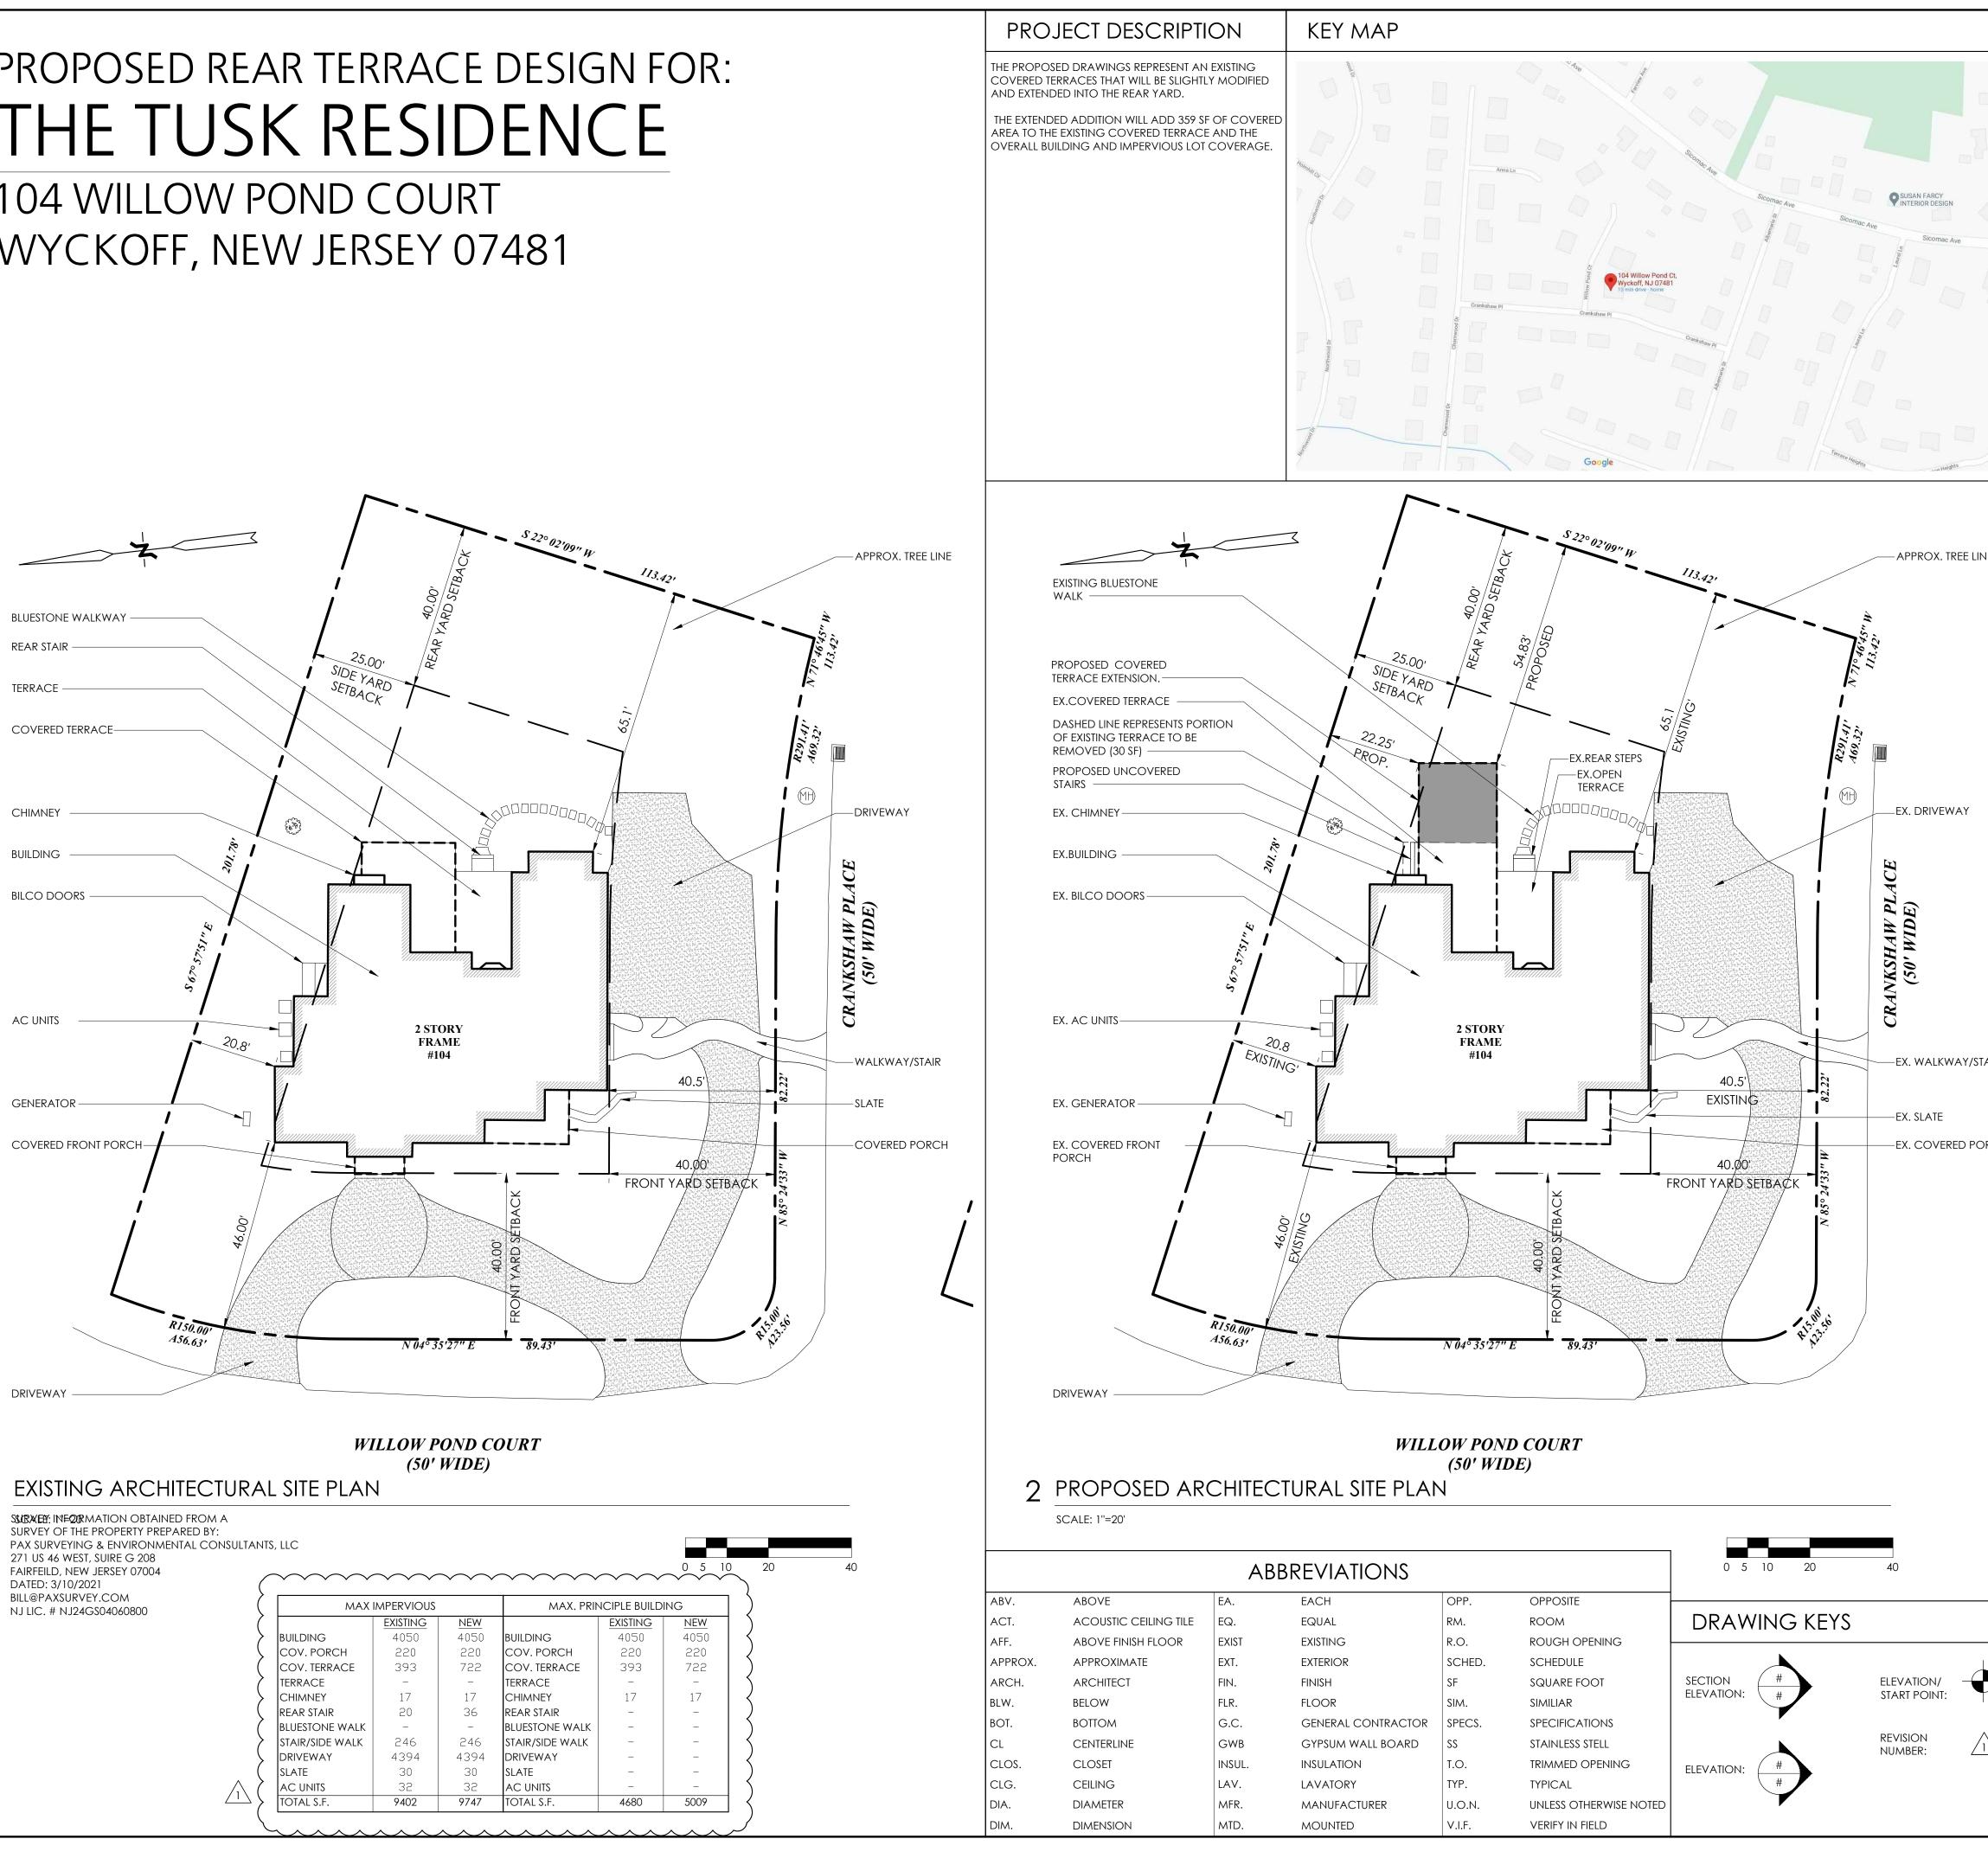

# PROPOSED REAR TERRACE DESIGN FOR: THE TUSK RESIDENCE **104 WILLOW POND COURT** WYCKOFF, NEW JERSEY 07481

| PAX SURVEYING & ENVIRONMENTAL C<br>271 US 46 WEST, SUIRE G 208<br>FAIRFEILD, NEW JERSEY 07004<br>DATED: 3/10/2021 |                  |                              | $\sim$   | $\sim$        | ~~~~~           | $\sim$   |        |
|-------------------------------------------------------------------------------------------------------------------|------------------|------------------------------|----------|---------------|-----------------|----------|--------|
| BILL@PAXSURVEY.COM<br>NJ LIC. # NJ24GS04060800                                                                    | (                | MAX IMPERVIOUS MAX. PRINCIPL |          | ICIPLE BUILDI | NG )            |          |        |
| 13 LIC. # 113240304000000                                                                                         | 7                |                              | EXISTING | NEW           |                 | EXISTING | NEW    |
|                                                                                                                   | $\rangle$        | BUILDING                     | 4050     | 4050          | BUILDING        | 4050     | 4050   |
|                                                                                                                   | 5                | COV. PORCH                   | 220      | 220           | COV. PORCH      | 220      | 220 /  |
|                                                                                                                   | (                | COV. TERRACE                 | 393      | 722           | COV. TERRACE    | 393      | 722 )  |
|                                                                                                                   | ~                | TERRACE                      | _        | —             | TERRACE         | _        | -   \  |
|                                                                                                                   | $\rangle$        | CHIMNEY                      | 17       | 17            | CHIMNEY         | 17       | 17 🖌 🧹 |
|                                                                                                                   | (                | REAR STAIR                   | 20       | 36            | REAR STAIR      | _        | - )    |
|                                                                                                                   | (                | <b>BLUESTONE WALK</b>        | _        | _             | BLUESTONE WALK  | _        | - )    |
|                                                                                                                   | $\rangle$        | STAIR/SIDE WALK              | 246      | 246           | STAIR/SIDE WALK | _        | -   <  |
|                                                                                                                   | 5                | DRIVEWAY                     | 4394     | 4394          | DRIVEWAY        | _        | -   /  |
|                                                                                                                   | (                | SLATE                        | 30       | 30            | SLATE           | _        | - )    |
|                                                                                                                   | $\wedge \rangle$ | AC UNITS                     | 32       | 35            | AC UNITS        | _        | - 5    |
|                                                                                                                   |                  | total s.f.                   | 9402     | 9747          | total s.f.      | 4680     | 5009   |