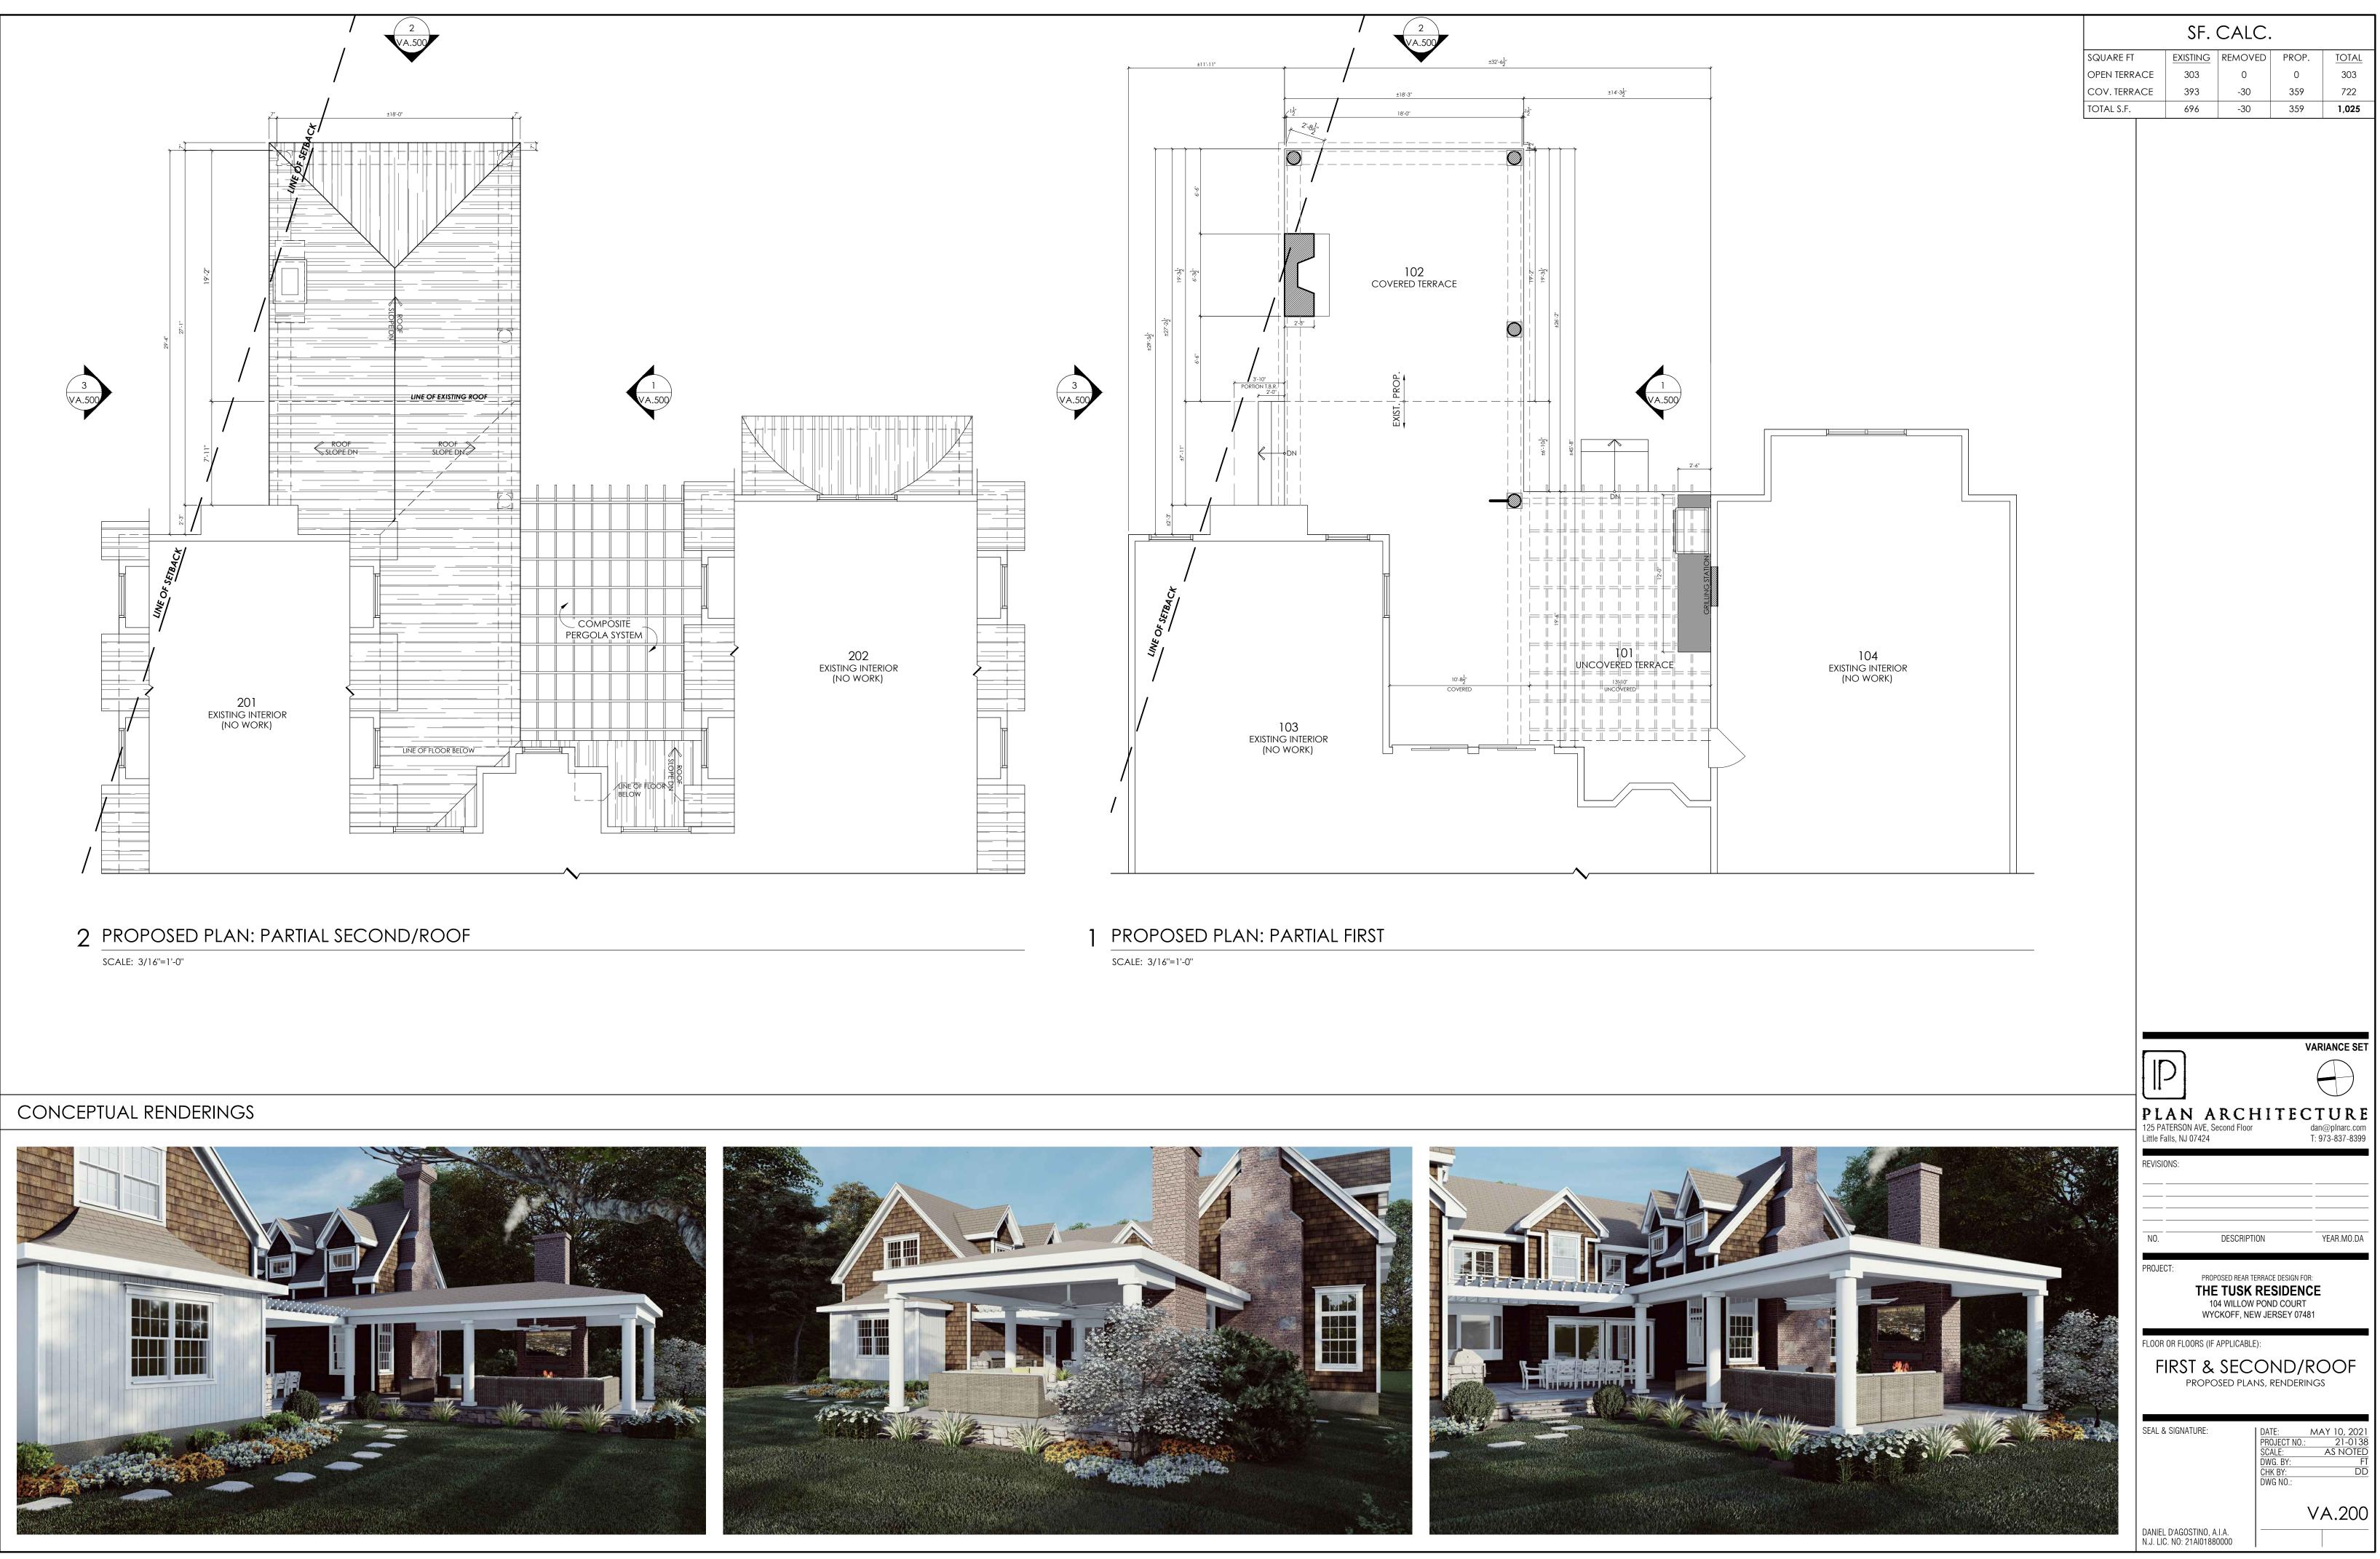

# PROPOSED REAR TERRACE DESIGN FOR: THE TUSK RESIDENCE **104 WILLOW POND COURT** WYCKOFF, NEW JERSEY 07481

| PAX SURVEYING & ENVIRONMENTAL C<br>271 US 46 WEST, SUIRE G 208<br>FAIRFEILD, NEW JERSEY 07004<br>DATED: 3/10/2021 |                  |                              | $\sim$   | $\sim$        | ~~~~~           | $\sim$   |        |
|-------------------------------------------------------------------------------------------------------------------|------------------|------------------------------|----------|---------------|-----------------|----------|--------|
| BILL@PAXSURVEY.COM<br>NJ LIC. # NJ24GS04060800                                                                    | (                | MAX IMPERVIOUS MAX. PRINCIPL |          | ICIPLE BUILDI | NG )            |          |        |
| 13 LIC. # 113240304000000                                                                                         | 7                |                              | EXISTING | NEW           |                 | EXISTING | NEW    |
|                                                                                                                   | $\rangle$        | BUILDING                     | 4050     | 4050          | BUILDING        | 4050     | 4050   |
|                                                                                                                   | 5                | COV. PORCH                   | 220      | 220           | COV. PORCH      | 220      | 220 /  |
|                                                                                                                   | (                | COV. TERRACE                 | 393      | 722           | COV. TERRACE    | 393      | 722 )  |
|                                                                                                                   | ~                | TERRACE                      | _        | —             | TERRACE         | _        | -   \  |
|                                                                                                                   | $\rangle$        | CHIMNEY                      | 17       | 17            | CHIMNEY         | 17       | 17 🖌 🧹 |
|                                                                                                                   | (                | REAR STAIR                   | 20       | 36            | REAR STAIR      | _        | - )    |
|                                                                                                                   | (                | <b>BLUESTONE WALK</b>        | _        | _             | BLUESTONE WALK  | _        | - )    |
|                                                                                                                   | $\rangle$        | STAIR/SIDE WALK              | 246      | 246           | STAIR/SIDE WALK | _        | -   <  |
|                                                                                                                   | 5                | DRIVEWAY                     | 4394     | 4394          | DRIVEWAY        | _        | -   /  |
|                                                                                                                   | (                | SLATE                        | 30       | 30            | SLATE           | _        | - )    |
|                                                                                                                   | $\wedge \rangle$ | AC UNITS                     | 32       | 35            | AC UNITS        | _        | - 5    |
|                                                                                                                   |                  | total s.f.                   | 9402     | 9747          | total s.f.      | 4680     | 5009   |