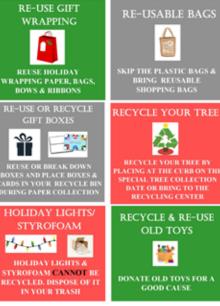

#### **Public Works:**

Christmas Tree collection for the month of January. Wyckoff residents can place their Christmas trees at the curb for collection by the Department of Public Works. Public Works offers two rounds of curbside collection of Christmas trees for the convenience of our residents. They can also be brought to the recycling center. Christmas trees for collection:

- √ Must be free of ornaments, tinsel, and other decorations
- √ SHOULD NOT be wrapped in plastic nor placed in plastic bags
- √ Must not include tree stands or strings of lights

White goods collections resume again in January.