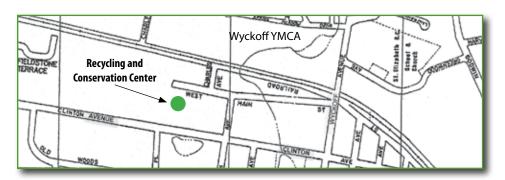

#### **Public Works:**

Christmas Tree collection for the month of January. Wyckoff residents can place their Christmas trees at the curb for collection by the Department of Public Works. Public Works offers two rounds of curbside collection of Christmas trees for the convenience of our residents. They can also be brought to the recycling center. Christmas trees for collection:

TO THE RECYCLING CENTER ON YOUR OWN.

call 201 891-7000 x1010

Bulk Items & White Goods Pickup online or by appointment

Refer to street index at back of calendar for your collection day(s)

| SUNDAY                                      | MONDAY                                                                                                                                          | TUESDAY                                                                                               | WEDNESDAY                                                            | THURSDAY                                                                         | FRIDAY                                                                 | SATURDAY                                                                                      |
|---------------------------------------------|-------------------------------------------------------------------------------------------------------------------------------------------------|-------------------------------------------------------------------------------------------------------|----------------------------------------------------------------------|----------------------------------------------------------------------------------|------------------------------------------------------------------------|-----------------------------------------------------------------------------------------------|
| Sun   Mon   Tue   Wd   Thu   Fri   Sat      | 6         7         8         9         10         11         12           13         14         15         16         17         18         19 | Recycling Center open Monday through Saturday, 9am-3pm, except when snow plowing is in progress.      | White Goods Pickup<br>Wednesdays by appt.                            |                                                                                  |                                                                        | 1                                                                                             |
| 2                                           | 3 Districts 2,3,6,7                                                                                                                             | Township Committee 7:00pm work session, 8:00pm business meeting  Districts 1,4,5,8                    | Municipal Court 3:00pm                                               | 6                                                                                | 7                                                                      | 8                                                                                             |
| Daylight Savings Time begins "Spring Ahead" | Recreation Board 7:30pm Rec. Office Districts 2,3,6,7                                                                                           | Historic Preservation 7:00pm  Districts 1,4,5,8                                                       | Planning Board 7:30pm work session, 8:00pm business meeting          | Board of Health 7:30pm work session, 8:00pm business meeting                     | 14                                                                     | Free Rabies Prevention Program: Dogs & Cats 1-3 pm, Public Works Garage, 475 West Main Street |
| 16                                          | St. Patrick's Day  Districts 2,3,6,7                                                                                                            | Shade Tree — 6:00pm Township Committee 7:00pm work session, 8:00pm business meeting Districts 1,4,5,8 | Municipal Court — 3:00pm Library Board of Trustees at Library 7:30pm | Springs Begins  Board of Adjustment 7:30pm work session, 8:00pm business meeting | 21                                                                     | 22                                                                                            |
| 23                                          | Environmental Commission 7:00pm Districts 2,3,6,7                                                                                               | 25                                                                                                    | 26                                                                   | 27                                                                               | 28                                                                     | 29                                                                                            |
| 30                                          | 31 Districts 2,3,6,7                                                                                                                            | Districts 1,4,5,8                                                                                     |                                                                      | Bulk Pickup by appt.<br>Schedule by Mar. 21                                      | Last day to renew<br>dog & cat licenses for<br>2025 without a late fee |                                                                                               |