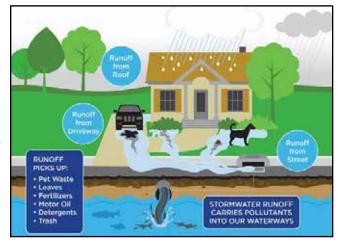

#### Grass - Cut It and Leave

It! - The Environmental Way to Sustainable Lawn Care. During the summer grass clippings can account for almost 1/3 of residential solid waste. By just leaving your grass on the lawn when you mow, you're letting nature do the recycling for you. Grass clippings provide nutrients like nitrogen and potassium for your lawn. This can mean less chemicals like fertilizers and herbicides which can have other negative effects such as run off which pollute our water streams.

#### Simple Tips

- Try purchasing a mulching lawn mower or adding a mulching attachment to your current mower.
- Avoid mowing more than the top third of the growing grass.

- Use the right amount of water
- Compost and re-use your grass clippings on the lawn or have your landscaper recycle the clippings for you.
- Grass clippings can be taken to the Wyckoff Recycling Centerthey are not collected curbside.
- Don't over fertilize your lawn.
   Most home lawns require three applications of fertilizer per year. To determine specific lawn growing needs, contact your local Rutgers Cooperative Extension Office for a soil test.