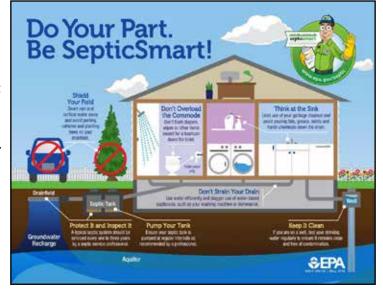

#### **Building/Engineering:**

Septic Maintenance

- Inspect your septic system every 1 3 years.
- Pump your tank as often as necessary (typically every 3 to 5 years).
- The average life expectancy for a septic system is 20 years. Consider replacing your system if it is approaching or over 20 years old.

- Avoid practices that might damage your septic tank and leach field, such as driving over it with a car or planting bushes and trees over top of it.
- Do not use drain cleaners or other toxic chemical products.
- Do not use additives of any kind to your septic system.
- Do not put cooking oil or grease down the drain.
- Do not overload your septic system with solids by using a garbage disposal unless the system was specifically designed for one.