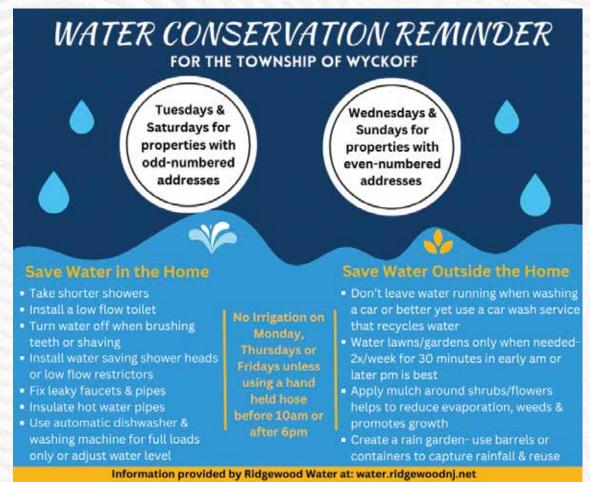

#### **Public Works:**

**Adopt a hydrant**: Snow must be cleared from your homes adjoining sidewalk within 12 hours after a storm. Place all trash/recycling cans to the end of your driveway or curbside for collection. Town ordinance prohibits snow in the road.

#### **Fire Department:**

The Wyckoff Volunteer Fire Department requests residents living near a fire hydrant to "Adopt a Hydrant" and remove snow and ice around it during the winter months. Approximately 600 fire hydrants exist in Wyckoff. Fire Hydrants are located every 600 ft. on most township roads.