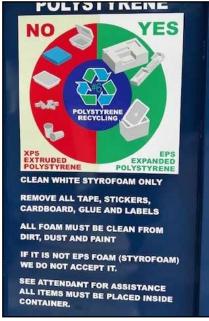

#### **Public Works:**

Metal Goods Recycling- please call to schedule an appointment to pick up large appliances or other larger metal items for recycling.