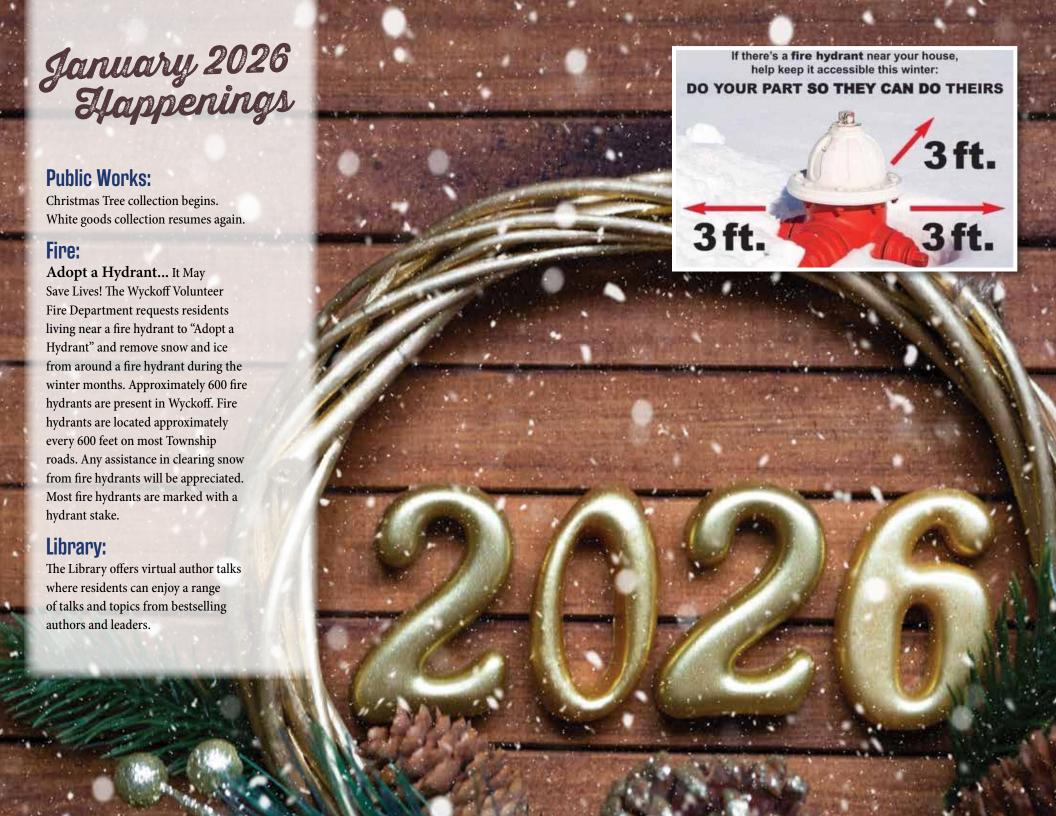

#### **Public Works:**

**Adopt a hydrant**: Snow must be cleared from your homes adjoining sidewalk within 12 hours after a storm. Place all trash/recycling cans to the end of your driveway or curbside for collection. Town ordinance prohibits snow in the road.

#### **Fire Department:**

The Wyckoff Volunteer Fire Department requests residents living near a fire hydrant to "Adopt a Hydrant" and remove snow and ice around it during the winter months. Approximately 600 fire hydrants exist in Wyckoff. Fire Hydrants are located every 600 ft. on most township roads.