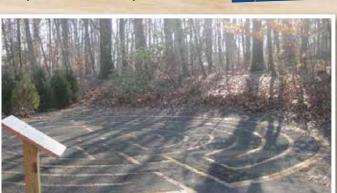

#### Library:

Come enjoy the Library Labyrinth garden. A thinking path is a labyrinth, circular path you follow until you reach the center and reverse to find your way out. It was created for visitors to walk while thinking in a serene and peaceful way. It is located on the right side of the library.