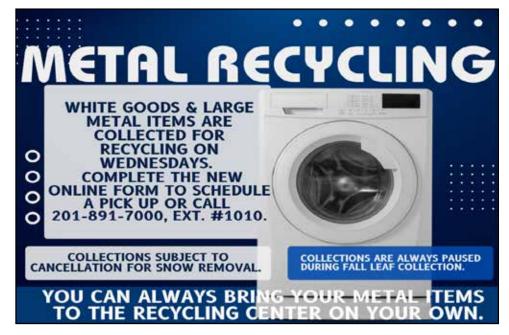

- √ Must be free of ornaments, tinsel, and other decorations
- √ SHOULD NOT be wrapped in plastic nor placed in plastic bags
- √ Must not include tree stands or strings of lights

White goods collections resume again in January.

#### **Public Works:**

Metal Goods Recycling- please call to schedule an appointment to pick up large appliances or other larger metal items for recycling.