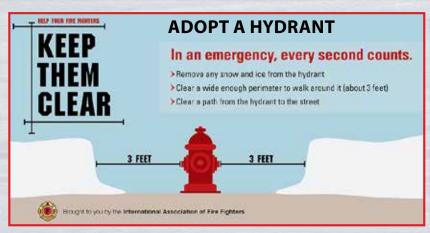

#### **Public Works:**

**Adopt a hydrant**: Snow must be cleared from your homes adjoining sidewalk within 12 hours after a storm. Place all trash/recycling cans to the end of your driveway or curbside for collection. Town ordinance prohibits snow in the road.

#### **Fire Department:**

The Wyckoff Volunteer Fire Department requests residents living near a fire hydrant to "Adopt a Hydrant" and remove snow and ice around it during the winter months. Approximately 600 fire hydrants exist in Wyckoff. Fire Hydrants are located every 600 ft. on most township roads.